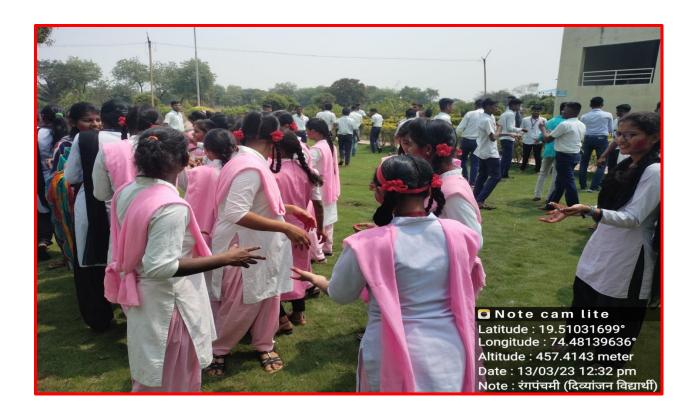

#### 6. Inclusive Rang Panchami Celebration

To promote empathy and understanding, specially-abled students from Padmashri Dr. Vitthalrao Vikhe Patil School for the Deaf and Dumb in Babhaleshwar were invited to the college for a Rang Panchami celebration. The college organized transportation and refreshments for these students, creating an inclusive event. The celebration included a discussion session where special students shared their experiences, fostering a sense of community and inclusivity. This practice was unique in promoting social cohesion and sensitivity among students through shared joy and understanding.