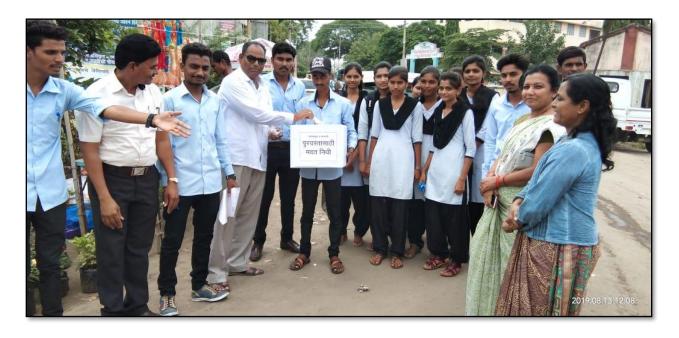

#### • Collection of Flood Relief Fund

In August 2019, heavy rains wreaked havoc in the Kolhapur and Sangli regions of Maharashtra disrupting lives. In response, the National Service Scheme volunteers from the college swiftly sprang into action, initiating a relief fund collection drive in the Songaon –Satral village to help the flood-affected communities. The college staff appealed for raising funds from stakeholders. The collected funds of Rs. 16550 (Sixteen thousand five hundred fifty Rupees) were deposited to the account of Flood Relief Fund, Savitribai Phule Pune University, Pune. The selfless efforts of these volunteers were appreciated by the local community, showing their dedication to helping those in need during times of crisis.

## **PHOTO GALLERY**

NSS Volunteers collecting flood relief fund from local community

Collection of flood relief fund by NSS Volunteers and staff

NSS Volunteers collecting flood relief fund from the society in weekly market