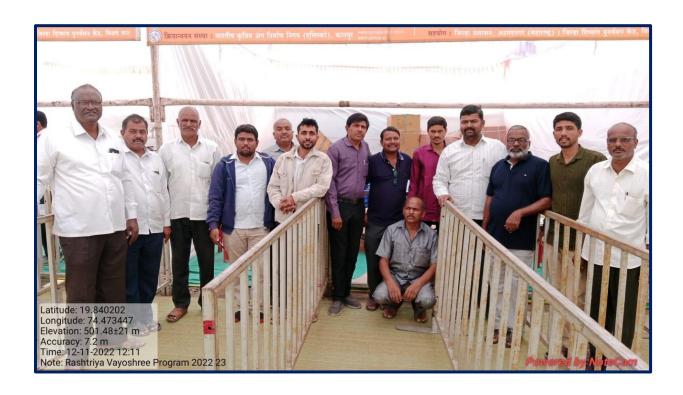

## 7. Assistance to Senior Citizens through Rashtriya Vayoshri Yojana (RVY)

As part of the 75th Amrit-Mahotsav of independent India, camps were organized in Ahmednagar district under the supervision of MP Dr. Sujay Vikhe Patil. These camps provided eligible elderly individuals, particularly those in the Below Poverty Line (BPL) category, with physical aids and assisted-living tools. Involving students in the distribution of aids and interactions with the elderly instilled a sense of social responsibility and respect among them, aligning with the college's mission to foster social service engagement.