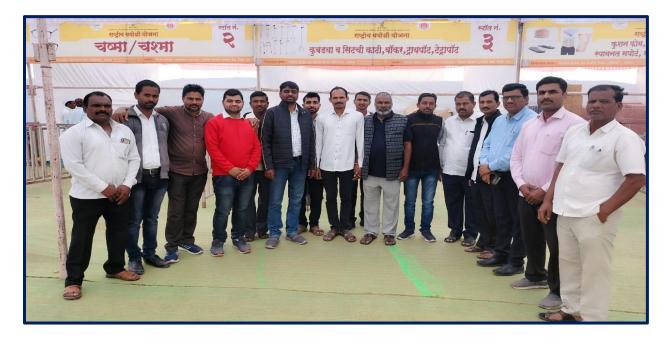

## 7. Assistance to Senior Citizens through Rashtriya Vayoshri Yojana (RVY)

As part of the 75th Amrit-Mahotsav of independent India, camps were organized in Ahmednagar district under the supervision of MP Dr. Sujay Vikhe Patil. These camps provided eligible elderly individuals, particularly those in the Below Poverty Line (BPL) category, with physical aids and assisted-living tools. Involving students in the distribution of aids and interactions with the elderly instilled a sense of social responsibility and respect among them, aligning with the college's mission to foster social service engagement.