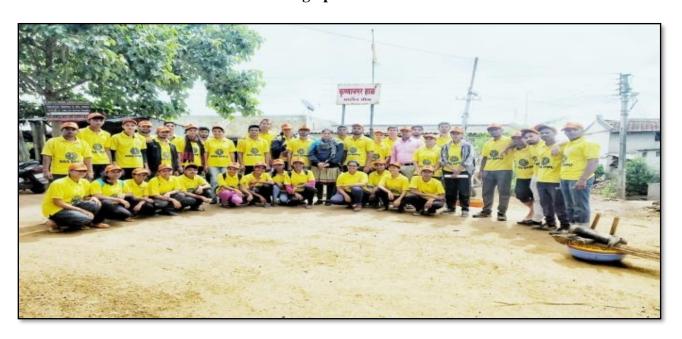

### 2. Helping Hands of Satral College Students Towards Flood-Prone Residents

Savitribai Phule Pune University, Pune organized a university-level camp in the Kolhapur-Sangli area to assist residents of flood-affected villages in their rebuilding efforts. Held from August 22-28, 2019, the camp saw active participation from five volunteers from our college. These volunteers undertook significant social responsibilities, contributing to the reestablishment of schools, hospitals, and homes in the affected villages, demonstrating the college's dedication to community service and rebuilding efforts.

## **NATIONAL SERVICE SCHEME**

Representation of NSS Volunteers at University Level
Flood and Disaster Relief Camp: Kolhapur-Sangli (Maharashtra)
22.08.2019 to 28.08.2019

## Helping hands of Satral College Students towards flood prone residents

Savitribai Phule Pune University, Pune organized a university-level camp in the Kolhapur-Sangli area to assist residents of a village affected by flooding in their rebuilding efforts. The camp, held from 22-28 August 2019, included participation from five volunteers from our college. Undertaking their social responsibilities, they contributed significantly for reset up of schools, hospitals and homes in the flood-affected villages.

**Table:** Representation of NSS volunteers in flood and disaster relief camp

| Sr. No. | Name of Volunteer              | Class      |  |
|---------|--------------------------------|------------|--|
| 1.      | Wani Avinash Macchindra        | S.Y.B.A.   |  |
| 2.      | Vikhe Praveen Shivaji S.Y.B.A. |            |  |
| 3.      | Vikhe Nilesh Namdev            | S.Y.B.A.   |  |
| 4.      | Harde Prafull Babasaheb        | S.Y.B.A.   |  |
| 5.      | Harde Prashant Bhausaheb       | S.Y.B.Com. |  |