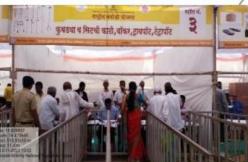

## 7. Assistance to Senior Citizens through Rashtriya Vayoshri Yojana (RVY)

As part of the 75th Amrit-Mahotsav of independent India, camps were organized in Ahmednagar district under the supervision of MP Dr. Sujay Vikhe Patil. These camps provided eligible elderly individuals, particularly those in the Below Poverty Line (BPL) category, with physical aids and assisted-living tools. Involving students in the distribution of aids and interactions with the elderly instilled a sense of social responsibility and respect among them, aligning with the college's mission to foster social service engagement.