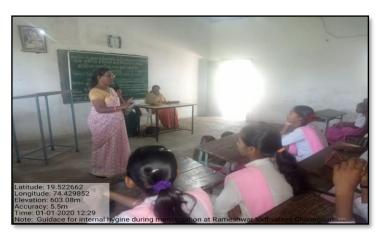

#### BY WOMEN EMPOWERMENT CELL

The Women Empowerment Cell screened *Padman* movie to create awareness about health issues, particularly menstrual hygiene and to motivate girl students. Through the protagonist's journey, the audience was sensitized to the importance of menstrual hygiene and the need for affordable sanitary solutions. This aims to adopt the use of sanitary napkins and utilize vending and disposal machine. Additionally, the event sought to extend awareness by engaging ten girl students to spread the message in nearby schools under the guidance of Dr. Kalpana Palghadmal, Ms. Ashwini Salunke and Dr. Sujata Lamkhade.

#### **Awareness Campaign in Nearby Schools**

Ten girl students from the college were selected to conduct an awareness campaign in nearby schools. These students interacted with students and teachers, sharing information about menstrual hygiene, the importance of using sanitary napkins. This initiative aimed to reach a wider audience and initiate conversations about menstrual health in educational institutions. It underscored the college's commitment to addressing critical societal issues and fostering a culture of health and empowerment.

# Following are schools whose girl students were educated on benefits of using Sanitary Pads:

- 1. Shree Rameshwar Vidyalaya, Chanegaon
- 2. Anand Gurukul, Satral
- 3. Pravara Madhyamik Vidyalaya, Zarekathi.