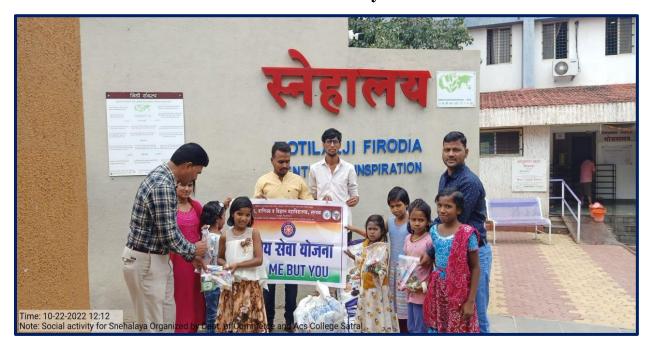

### 5. Rakshabandhan Celebration with Snehalaya

In a unique cultural exchange, 50 students and teachers visited Snehalaya, a non-profit organization supporting marginalized populations. Students tied rakhis around the wrists of Snehalaya children, fostering a sibling-like bond and highlighting traditional values. Additionally, the college community contributed Rs. 7,500 to purchase books for competitive examinations, supporting the educational aspirations of these children. This practice combined cultural celebration with social service, promoting empathy and active citizenship among students.

- Twenty Three volunteers, including students, teaching and non-teaching staff participated in Rashtriya Vayoshri Yojana (RVY)
- Students of ACS College also participated in Street Play on different social issues arranged by Snehalaya (NGO) and they won 2<sup>nd</sup> Prize with cash amount Rs 5000 which they donated to differently abled children of Snehalaya.
- After that Four students of ACS College got provoked and started working as social worker in Snehalaya (NGO).