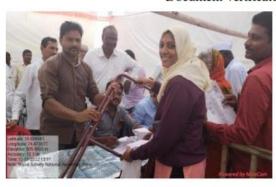

#### BY WOMEN EMPOWERMENT CELL

The Women Empowerment Cell screened *Padman* movie to create awareness about health issues, particularly menstrual hygiene and to motivate girl students. Through the protagonist's journey, the audience was sensitized to the importance of menstrual hygiene and the need for affordable sanitary solutions. This aims to adopt the use of sanitary napkins and utilize vending and disposal machine. Additionally, the event sought to extend awareness by engaging ten girl students to spread the message in nearby schools under the guidance of Dr. Kalpana Palghadmal, Ms. Ashwini Salunke and Dr. Sujata Lamkhade.

#### **Awareness Campaign in Nearby Schools**

Ten girl students from the college were selected to conduct an awareness campaign in nearby schools. These students interacted with students and teachers, sharing information about menstrual hygiene, the importance of using sanitary napkins. This initiative aimed to reach a wider audience and initiate conversations about menstrual health in educational institutions. It underscored the college's commitment to addressing critical societal issues and fostering a culture of health and empowerment.