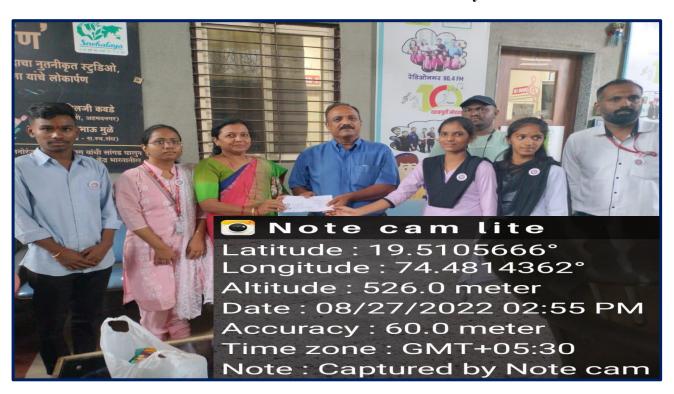

### 5. Rakshabandhan Celebration with Snehalaya

In a unique cultural exchange, 50 students and teachers visited Snehalaya, a non-profit organization supporting marginalized populations. Students tied rakhis around the wrists of Snehalaya children, fostering a sibling-like bond and highlighting traditional values. Additionally, the college community contributed Rs. 7,500 to purchase books for competitive examinations, supporting the educational aspirations of these children. This practice combined cultural celebration with social service, promoting empathy and active citizenship among students.