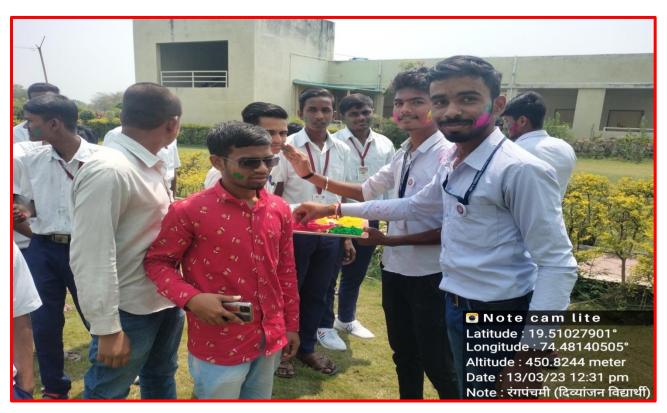

#### 6. Inclusive Rang Panchami Celebration

To promote empathy and understanding, specially-abled students from Padmashri Dr. Vitthalrao Vikhe Patil School for the Deaf and Dumb in Babhaleshwar were invited to the college for a Rang Panchami celebration. The college organized transportation and refreshments for these students, creating an inclusive event. The celebration included a discussion session where special students shared their experiences, fostering a sense of community and inclusivity. This practice was unique in promoting social cohesion and sensitivity among students through shared joy and understanding.