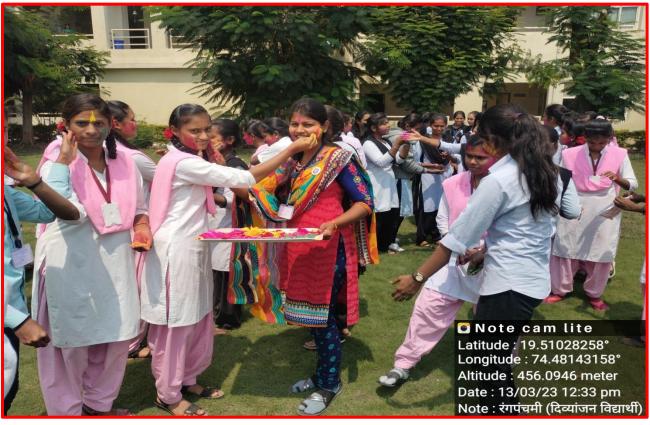

#### 6. Inclusive Rang Panchami Celebration

To promote empathy and understanding, specially-abled students from Padmashri Dr. Vitthalrao Vikhe Patil School for the Deaf and Dumb in Babhaleshwar were invited to the college for a Rang Panchami celebration. The college organized transportation and refreshments for these students, creating an inclusive event. The celebration included a discussion session where special students shared their experiences, fostering a sense of community and inclusivity. This practice was unique in promoting social cohesion and sensitivity among students through shared joy and understanding.