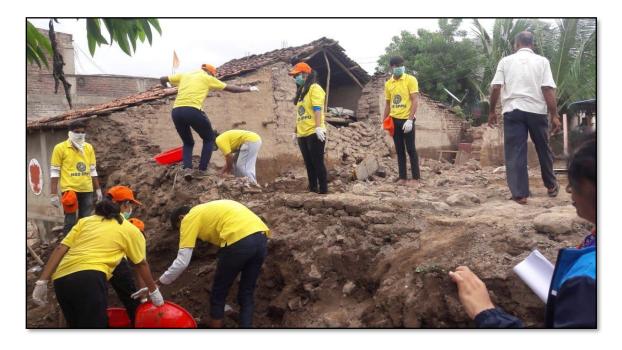

## **NATIONAL SERVICE SCHEME**

Representation of NSS Volunteers at University Level
Flood and Disaster Relief Camp: Kolhapur-Sangli (Maharashtra)
22.08.2019 to 28.08.2019

## Helping hands of Satral College Students towards flood prone residents

Savitribai Phule Pune University, Pune organized a university-level camp in the Kolhapur-Sangli area to assist residents of a village affected by flooding in their rebuilding efforts. The camp, held from 22-28 August 2019, included participation from five volunteers from our college. Undertaking their social responsibilities, they contributed significantly for reset up of schools, hospitals and homes in the flood-affected villages.

## PHOTO GALLERY

The NSS volunteers have extended their support to the flood-affected villages in Sangli by aiding in the reconstruction of damaged homes

The NSS volunteers have extended their support to the flood-affected villages in Sangli by setting up schools

The NSS volunteers have extended their support to the flood-affected villages in Sangli by setting up schools

NSS Volunteers of our college represented in SPPU volunteers team