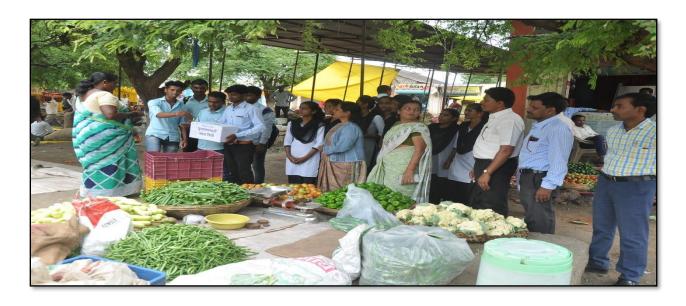

#### • Collection of Flood Relief Fund

In August 2019, heavy rains wreaked havoc in the Kolhapur and Sangli regions of Maharashtra disrupting lives. In response, the National Service Scheme volunteers from the college swiftly sprang into action, initiating a relief fund collection drive in the Songaon –Satral village to help the flood-affected communities. The college staff appealed for raising funds from stakeholders. The collected funds of Rs. 16550 (Sixteen thousand five hundred fifty Rupees) were deposited to the account of Flood Relief Fund, Savitribai Phule Pune University, Pune. The selfless efforts of these volunteers were appreciated by the local community, showing their dedication to helping those in need during times of crisis.

## **PHOTO GALLERY**

NSS Volunteers collecting flood relief fund from local community

Collection of flood relief fund by NSS Volunteers and staff

NSS Volunteers collecting flood relief fund from the society in weekly market