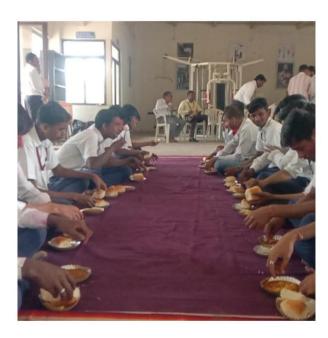

#### 6. Inclusive Rang Panchami Celebration

To promote empathy and understanding, specially-abled students from Padmashri Dr. Vitthalrao Vikhe Patil School for the Deaf and Dumb in Babhaleshwar were invited to the college for a Rang Panchami celebration. The college organized transportation and refreshments for these students, creating an inclusive event. The celebration included a discussion session where special students shared their experiences, fostering a sense of community and inclusivity. This practice was unique in promoting social cohesion and sensitivity among students through shared joy and understanding.