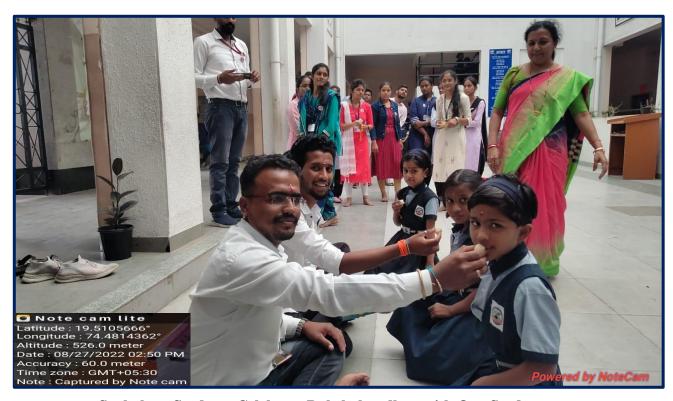

### 5. Rakshabandhan Celebration with Snehalaya

In a unique cultural exchange, 50 students and teachers visited Snehalaya, a non-profit organization supporting marginalized populations. Students tied rakhis around the wrists of Snehalaya children, fostering a sibling-like bond and highlighting traditional values. Additionally, the college community contributed Rs. 7,500 to purchase books for competitive examinations, supporting the educational aspirations of these children. This practice combined cultural celebration with social service, promoting empathy and active citizenship among students.