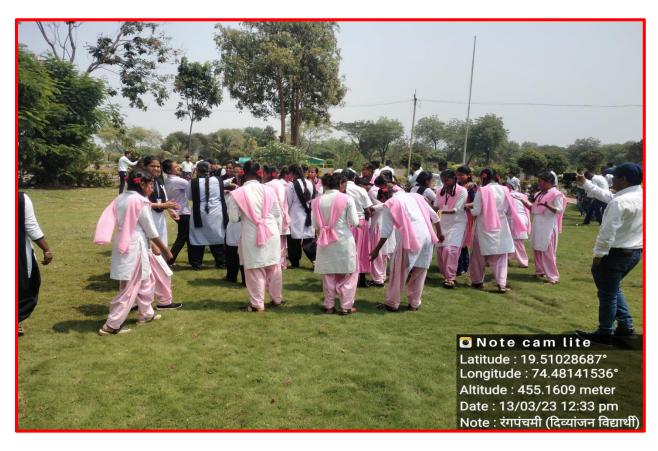

#### 6. Inclusive Rang Panchami Celebration

To promote empathy and understanding, specially-abled students from Padmashri Dr. Vitthalrao Vikhe Patil School for the Deaf and Dumb in Babhaleshwar were invited to the college for a Rang Panchami celebration. The college organized transportation and refreshments for these students, creating an inclusive event. The celebration included a discussion session where special students shared their experiences, fostering a sense of community and inclusivity. This practice was unique in promoting social cohesion and sensitivity among students through shared joy and understanding.