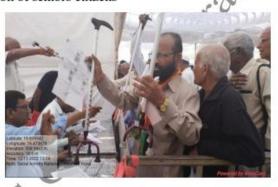

## 7. Assistance to Senior Citizens through Rashtriya Vayoshri Yojana (RVY)

As part of the 75th Amrit-Mahotsav of independent India, camps were organized in Ahmednagar district under the supervision of MP Dr. Sujay Vikhe Patil. These camps provided eligible elderly individuals, particularly those in the Below Poverty Line (BPL) category, with physical aids and assisted-living tools. Involving students in the distribution of aids and interactions with the elderly instilled a sense of social responsibility and respect among them, aligning with the college's mission to foster social service engagement.