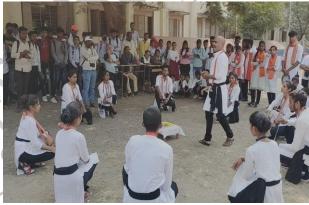

#### 6. Inclusive Rang Panchami Celebration

To promote empathy and understanding, specially-abled students from Padmashri Dr. Vitthalrao Vikhe Patil School for the Deaf and Dumb in Babhaleshwar were invited to the college for a Rang Panchami celebration. The college organized transportation and refreshments for these students, creating an inclusive event. The celebration included a discussion session where special students shared their experiences, fostering a sense of community and inclusivity. This practice was unique in promoting social cohesion and sensitivity among students through shared joy and understanding.