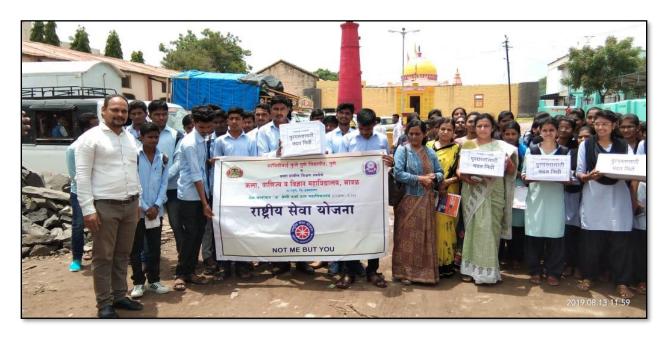

## **NATIONAL SERVICE SCHEME**

Representation of NSS Volunteers at University Level
Flood and Disaster Relief Camp: Kolhapur-Sangli (Maharashtra)
22.08.2019 to 28.08.2019

## Helping hands of Satral College Students towards flood prone residents

Savitribai Phule Pune University, Pune organized a university-level camp in the Kolhapur-Sangli area to assist residents of a village affected by flooding in their rebuilding efforts. The camp, held from 22-28 August 2019, included participation from five volunteers from our college. Undertaking their social responsibilities, they contributed significantly for reset up of schools, hospitals and homes in the flood-affected villages.