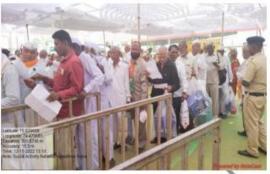

## 7. Assistance to Senior Citizens through Rashtriya Vayoshri Yojana (RVY)

As part of the 75th Amrit-Mahotsav of independent India, camps were organized in Ahmednagar district under the supervision of MP Dr. Sujay Vikhe Patil. These camps provided eligible elderly individuals, particularly those in the Below Poverty Line (BPL) category, with physical aids and assisted-living tools. Involving students in the distribution of aids and interactions with the elderly instilled a sense of social responsibility and respect among them, aligning with the college's mission to foster social service engagement.