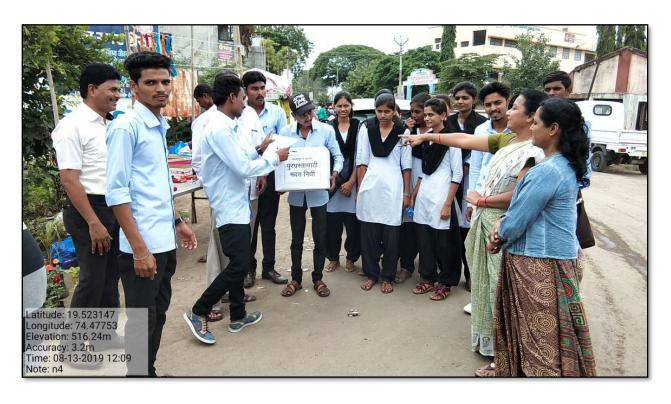

#### • Collection of Flood Relief Fund

In August 2019, heavy rains wreaked havoc in the Kolhapur and Sangli regions of Maharashtra disrupting lives. In response, the National Service Scheme volunteers from the college swiftly sprang into action, initiating a relief fund collection drive in the Songaon –Satral village to help the flood-affected communities. The college staff appealed for raising funds from stakeholders. The collected funds of Rs. 16550 (Sixteen thousand five hundred fifty Rupees) were deposited to the account of Flood Relief Fund, Savitribai Phule Pune University, Pune. The selfless efforts of these volunteers were appreciated by the local community, showing their dedication to helping those in need during times of crisis.

## **PHOTO GALLERY**

NSS Volunteers collecting flood relief fund from local community

Collection of flood relief fund by NSS Volunteers and staff

NSS Volunteers collecting flood relief fund from the society in weekly market