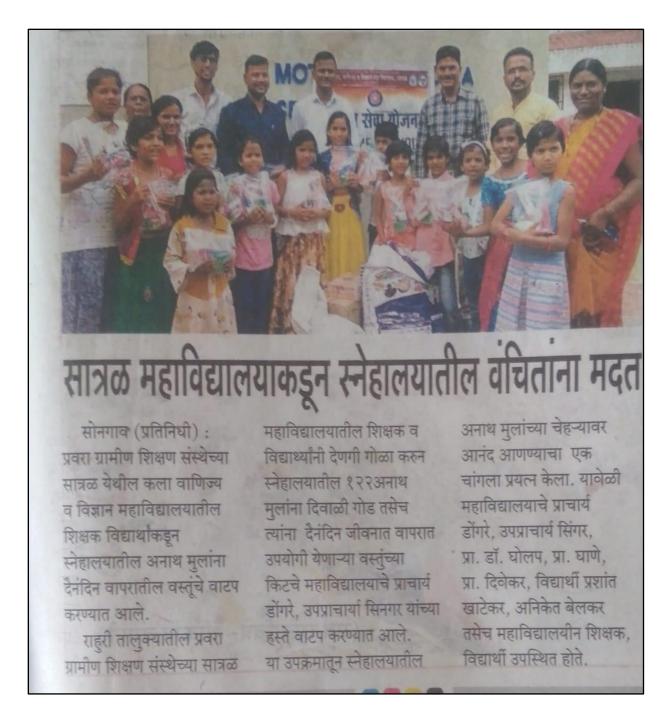

### 5. Rakshabandhan Celebration with Snehalaya

In a unique cultural exchange, 50 students and teachers visited Snehalaya, a non-profit organization supporting marginalized populations. Students tied rakhis around the wrists of Snehalaya children, fostering a sibling-like bond and highlighting traditional values. Additionally, the college community contributed Rs. 7,500 to purchase books for competitive examinations, supporting the educational aspirations of these children. This practice combined cultural celebration with social service, promoting empathy and active citizenship among students.