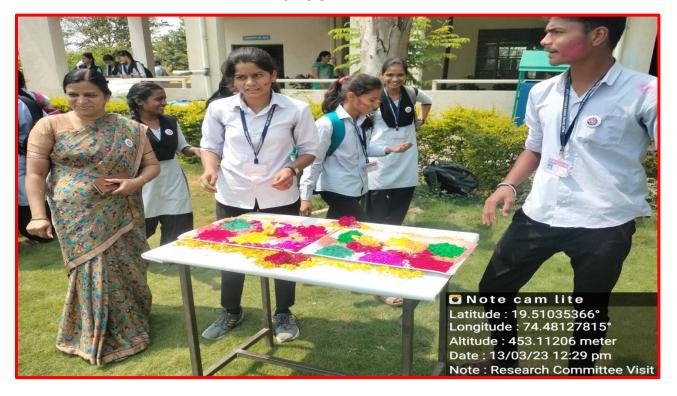

#### 6. Inclusive Rang Panchami Celebration

To promote empathy and understanding, specially-abled students from Padmashri Dr. Vitthalrao Vikhe Patil School for the Deaf and Dumb in Babhaleshwar were invited to the college for a Rang Panchami celebration. The college organized transportation and refreshments for these students, creating an inclusive event. The celebration included a discussion session where special students shared their experiences, fostering a sense of community and inclusivity. This practice was unique in promoting social cohesion and sensitivity among students through shared joy and understanding.