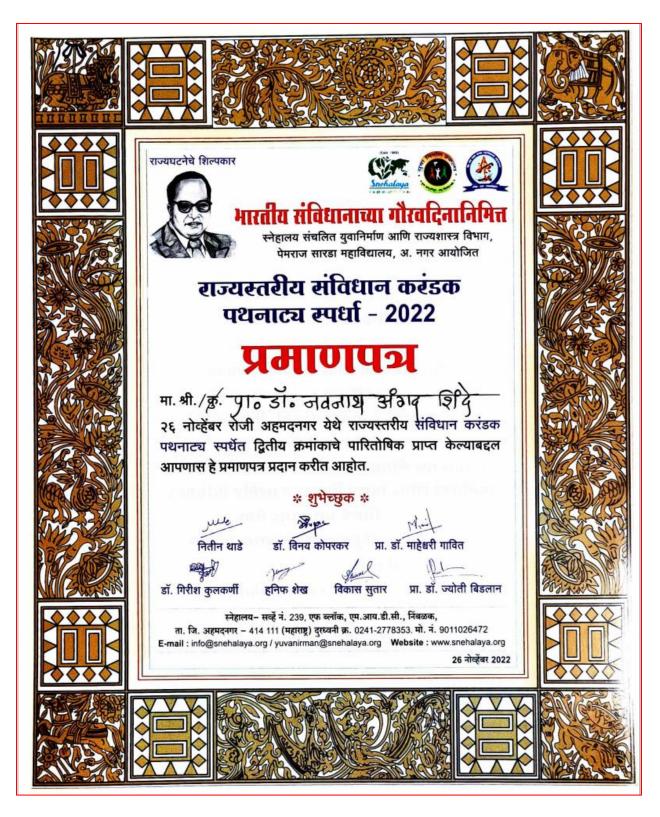

- Twenty Three volunteers, including students, teaching and non-teaching staff participated in Rashtriya Vayoshri Yojana (RVY)
- Students of ACS College also participated in Street Play on different social issues arranged by Snehalaya (NGO) and they won 2<sup>nd</sup> Prize with cash amount Rs 5000 which they donated to differently abled children of Snehalaya.
- After that Four students of ACS College got provoked and started working as social worker in Snehalaya (NGO).