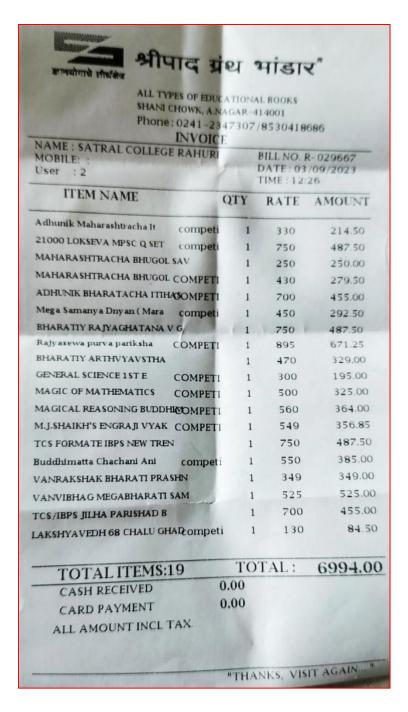

### 5. Rakshabandhan Celebration with Snehalaya

In a unique cultural exchange, 50 students and teachers visited Snehalaya, a non-profit organization supporting marginalized populations. Students tied rakhis around the wrists of Snehalaya children, fostering a sibling-like bond and highlighting traditional values. Additionally, the college community contributed Rs. 7,500 to purchase books for competitive examinations, supporting the educational aspirations of these children. This practice combined cultural celebration with social service, promoting empathy and active citizenship among students.