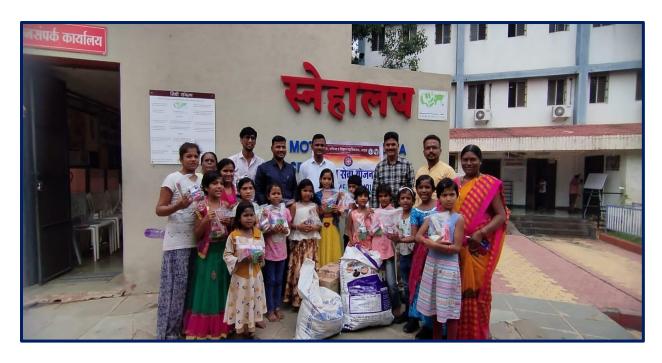

### 5. Rakshabandhan Celebration with Snehalaya

In a unique cultural exchange, 50 students and teachers visited Snehalaya, a non-profit organization supporting marginalized populations. Students tied rakhis around the wrists of Snehalaya children, fostering a sibling-like bond and highlighting traditional values. Additionally, the college community contributed Rs. 7,500 to purchase books for competitive examinations, supporting the educational aspirations of these children. This practice combined cultural celebration with social service, promoting empathy and active citizenship among students.