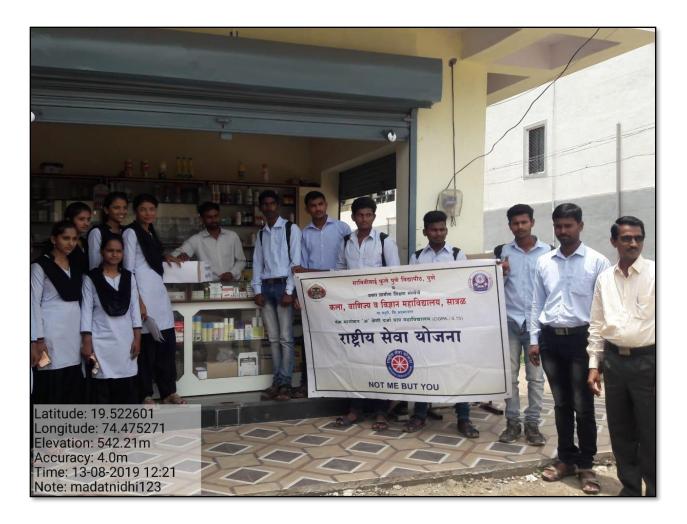

## NATIONAL SERVICE SCHEME

## **Flood Relief Fund Collection**

Flood Affected Area: Kolhapur-Sangli (Maharashtra) 12.08.2019 to 15.08.2019

#### • Collection of Flood Relief Fund

In August 2019, heavy rains wreaked havoc in the Kolhapur and Sangli regions of Maharashtra disrupting lives. In response, the National Service Scheme volunteers from the college swiftly sprang into action, initiating a relief fund collection drive in the Songaon –Satral village to help the flood-affected communities. The college staff appealed for raising funds from stakeholders. The collected funds of Rs. 16550 (Sixteen thousand five hundred fifty Rupees) were deposited to the account of Flood Relief Fund, Savitribai Phule Pune University, Pune. The selfless efforts of these volunteers were appreciated by the local community, showing their dedication to helping those in need during times of crisis.