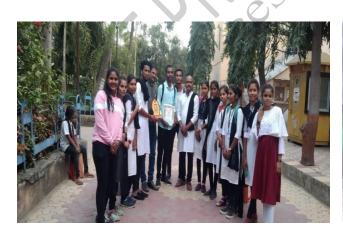

#### 6. Inclusive Rang Panchami Celebration

To promote empathy and understanding, specially-abled students from Padmashri Dr. Vitthalrao Vikhe Patil School for the Deaf and Dumb in Babhaleshwar were invited to the college for a Rang Panchami celebration. The college organized transportation and refreshments for these students, creating an inclusive event. The celebration included a discussion session where special students shared their experiences, fostering a sense of community and inclusivity. This practice was unique in promoting social cohesion and sensitivity among students through shared joy and understanding.