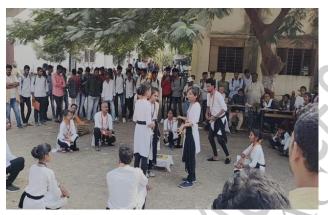

- Twenty Three volunteers, including students, teaching and non-teaching staff participated in Rashtriya Vayoshri Yojana (RVY)
- Students of ACS College also participated in Street Play on different social issues arranged by Snehalaya (NGO) and they won 2<sup>nd</sup> Prize with cash amount Rs 5000 which they donated to differently abled children of Snehalaya.
- After that Four students of ACS College got provoked and started working as social worker in Snehalaya (NGO).