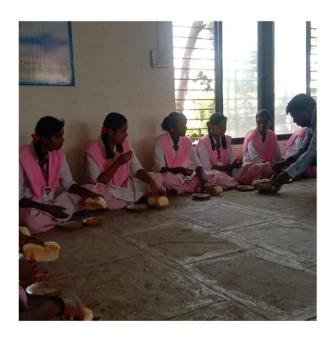

## Photo Gallery

## **Counselling Session Photographs**

## Counselling sessions by College staff and students to school girls for use of Sanitary Pads