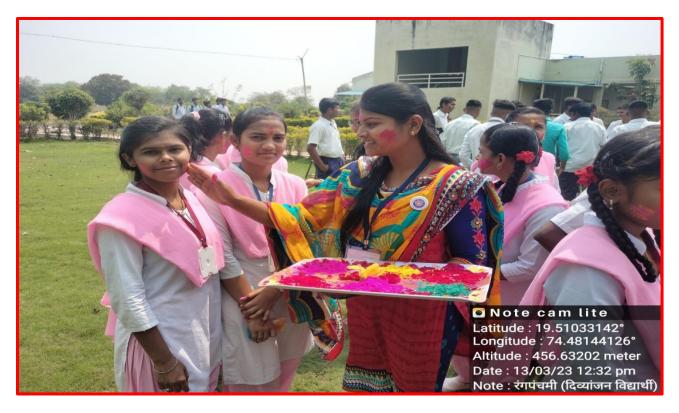

#### 6. Inclusive Rang Panchami Celebration

To promote empathy and understanding, specially-abled students from Padmashri Dr. Vitthalrao Vikhe Patil School for the Deaf and Dumb in Babhaleshwar were invited to the college for a Rang Panchami celebration. The college organized transportation and refreshments for these students, creating an inclusive event. The celebration included a discussion session where special students shared their experiences, fostering a sense of community and inclusivity. This practice was unique in promoting social cohesion and sensitivity among students through shared joy and understanding.