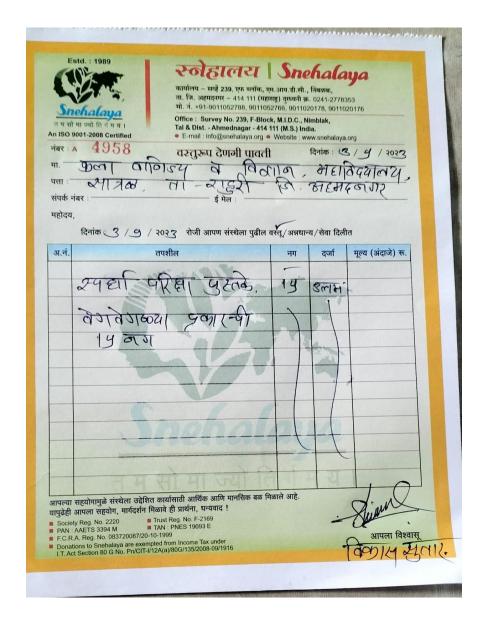

### 5. Rakshabandhan Celebration with Snehalaya

In a unique cultural exchange, 50 students and teachers visited Snehalaya, a non-profit organization supporting marginalized populations. Students tied rakhis around the wrists of Snehalaya children, fostering a sibling-like bond and highlighting traditional values. Additionally, the college community contributed Rs. 7,500 to purchase books for competitive examinations, supporting the educational aspirations of these children. This practice combined cultural celebration with social service, promoting empathy and active citizenship among students.