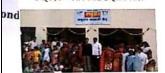

## PHOTO GALLERY

The NSS volunteers have extended their support to the flood-affected villages in Sangli by aiding in the reconstruction of damaged homes

The NSS volunteers have extended their support to the flood-affected villages in Sangli by setting up schools

The NSS volunteers have extended their support to the flood-affected villages in Sangli by setting up schools

NSS Volunteers of our college represented in SPPU volunteers team