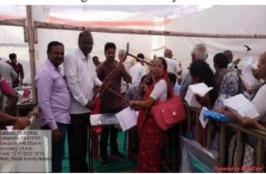

- Twenty Three volunteers, including students, teaching and non-teaching staff participated in Rashtriya Vayoshri Yojana (RVY)
- Students of ACS College also participated in Street Play on different social issues arranged by Snehalaya (NGO) and they won 2<sup>nd</sup> Prize with cash amount Rs 5000 which they donated to differently abled children of Snehalaya.
- After that Four students of ACS College got provoked and started working as social worker in Snehalaya (NGO).