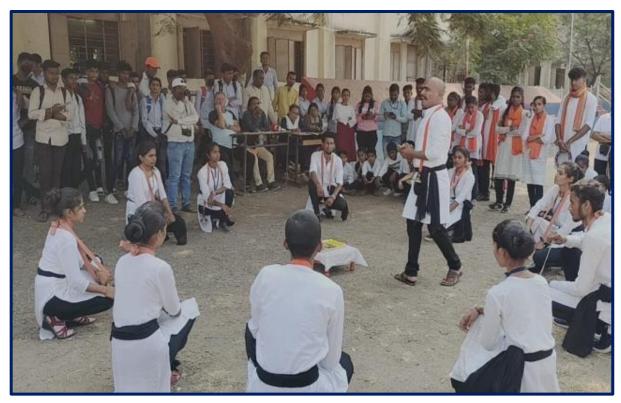

#### 6. Inclusive Rang Panchami Celebration

To promote empathy and understanding, specially-abled students from Padmashri Dr. Vitthalrao Vikhe Patil School for the Deaf and Dumb in Babhaleshwar were invited to the college for a Rang Panchami celebration. The college organized transportation and refreshments for these students, creating an inclusive event. The celebration included a discussion session where special students shared their experiences, fostering a sense of community and inclusivity. This practice was unique in promoting social cohesion and sensitivity among students through shared joy and understanding.