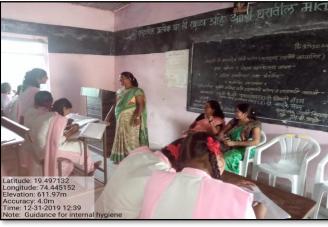

#### **Permission Letter**

Date: 30/12/2019

To,

The Principal,

Arts, Commerce and Science College, Satral.

Pin – 413 711.

**Subject:** Permission to allow to organize awareness program for teenagers about menstrual hygiene.

Respected Sir,

With reference to the above mentioned subject, I would like to seek permission to conduct awareness program on menstrual hygiene, on 1<sup>st</sup> January, 2020 in Seminar Hall under Women Empowerment Cell.

विषय- इ.९ व १० वीच्या विद्यार्थींनीना मार्गदर्शन करणे बाबत

महोदय,

वरील विषयान्वे आमच्या महाविद्यालयातील "महिला सबलीकरण कक्ष" अंतर्गत किशोरवयीन मुलींचे मासिक पाळी दरम्यानचे आरोग्य व घ्यावयाची काळजी या विषयावर व्याख्यान दयावयाचे आहे. सदर व्याख्यांनाकरीता आमच्या महाविद्यालयातील डॉ. के.व्ही. पलघडमल व डॉ. एस. आर. लांमखडे येणार आहेत. तरी या करीता परवानगी देऊन सहकार्य करावे. ही विनंती.

#### BY WOMEN EMPOWERMENT CELL

The Women Empowerment Cell screened *Padman* movie to create awareness about health issues, particularly menstrual hygiene and to motivate girl students. Through the protagonist's journey, the audience was sensitized to the importance of menstrual hygiene and the need for affordable sanitary solutions. This aims to adopt the use of sanitary napkins and utilize vending and disposal machine. Additionally, the event sought to extend awareness by engaging ten girl students to spread the message in nearby schools under the guidance of Dr. Kalpana Palghadmal, Ms. Ashwini Salunke and Dr. Sujata Lamkhade.