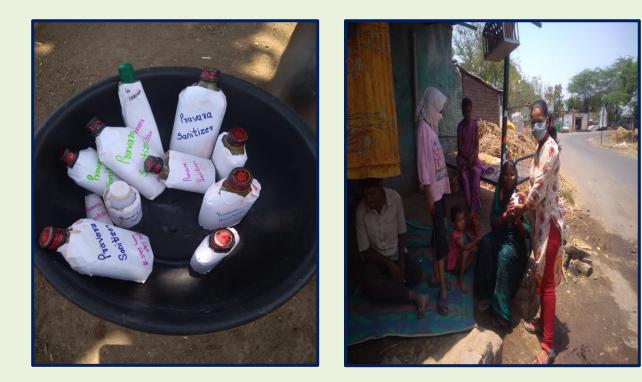

# **Biological Sanitizer Production and Distribution**

Students applied scientific methodologies to develop biological sanitizers, which were then distributed to the families they had adopted. Alongside distributing the sanitizers, they conducted comprehensive awareness campaigns to educate these families about proper hygiene practices and the importance of using sanitizers effectively. This initiative not only aimed to provide practical solutions but also emphasized the role of education in promoting community health and safety during challenging times like the pandemic.

NSS volunteers make pravara sanitizer distribute them among adopted families