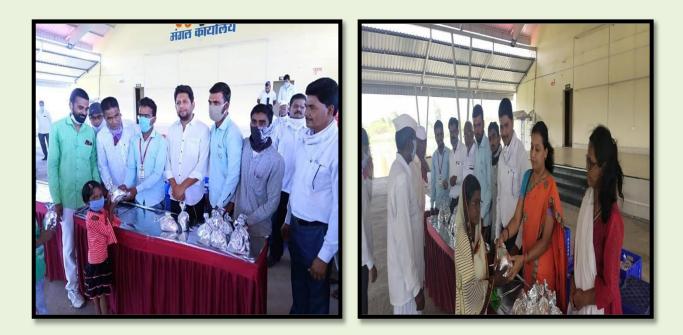

## Honouring COVID-19 Warriors

On March 8, 2021, Arts, Commerce and Science College, Satral organized a heartfelt tribute to recognize the invaluable contributions of female health workers and Anganwadi workers from Satral as COVID-19 warriors. These dedicated individuals were celebrated for their unwavering commitment and selfless service in the face of the pandemic's challenges. The event not only acknowledged their tireless efforts in healthcare and community support but also highlighted the resilience and dedication essential to combating COVID-19. Through this gesture of appreciation, the college underscored the importance of honouring frontline workers who have played a crucial role in safeguarding public health and wellbeing during these unprecedented times.

Felicitation of Anganwadi sevika and Asha worker for his great work in COVID pandemic