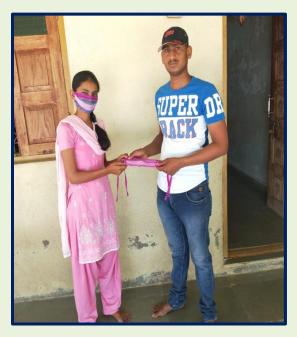

# **Biological Sanitizer Production and Distribution**

Students applied scientific methodologies to develop biological sanitizers, which were then distributed to the families they had adopted. Alongside distributing the sanitizers, they conducted comprehensive awareness campaigns to educate these families about proper hygiene practices and the importance of using sanitizers effectively. This initiative not only aimed to provide practical solutions but also emphasized the role of education in promoting community health and safety during challenging times like the pandemic.

NSS volunteers make pravara sanitizer distribute them among adopted families