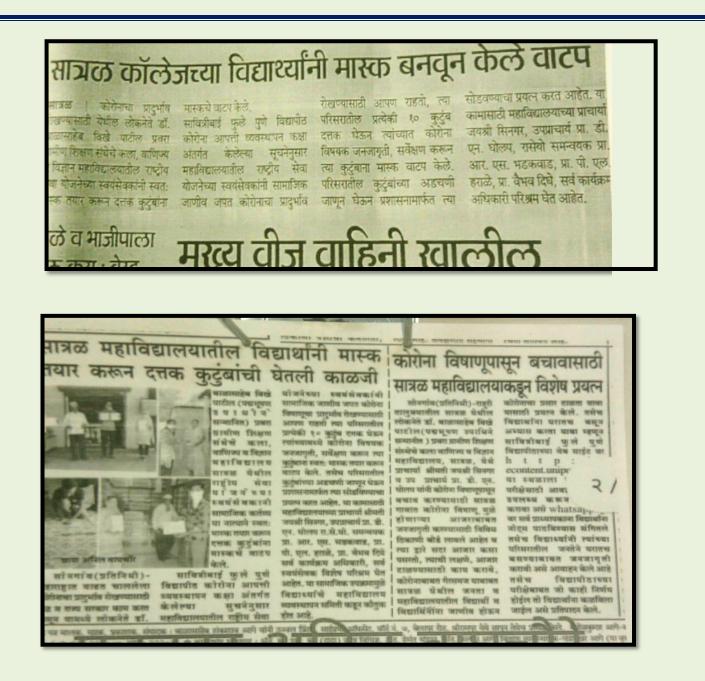

# Mask Making and Distribution

NSS program officers Mr. R.S. Bhadakwad and Mr. Prashant Harale organized a mask-making initiative, resulting in 200 masks distributed to students, faculty and non-teaching staff by the principal. Additionally, NSS volunteers participated by making masks themselves and distributed them to the families they adopted for awareness and support during the pandemic.

NSS volunteers make Masks and distribute them among adopted families