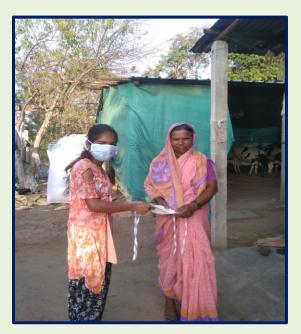

# **Biological Sanitizer Production and Distribution**

Students applied scientific methodologies to develop biological sanitizers, which were then distributed to the families they had adopted. Alongside distributing the sanitizers, they conducted comprehensive awareness campaigns to educate these families about proper hygiene practices and the importance of using sanitizers effectively. This initiative not only aimed to provide practical solutions but also emphasized the role of education in promoting community health and safety during challenging times like the pandemic.

NSS volunteers make pravara sanitizer distribute them among adopted families