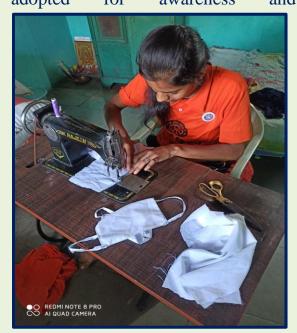

# Mask Making and Distribution

NSS program officers Mr. R.S. Bhadakwad and Mr. Prashant Harale organized a mask-making initiative, resulting in 200 masks distributed to students, faculty and non-teaching staff by the principal. Additionally, NSS volunteers participated by making masks themselves and distributed them to the families they adopted for awareness and support during the pandemic.

NSS volunteers make Masks and distribute them among adopted families