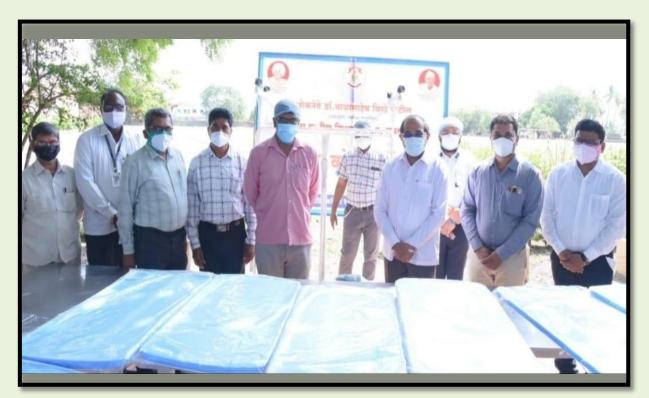

# **Contributions during the Pandemic** Medical Equipment Aid to Pravara COVID Care Centre

Teaching and non-teaching staff of the Arts, Commerce, and Science College, Satral, part of the Loknete Dr. Balasaheb Vikhe Patil (Padma Bhushan Awardee) Pravara Rural Education Society, made a significant contribution to the Pravara COVID Care Center, in Loni. They donated medical equipment worth Rs. 56,404, which included monitor stands and bedside screens. This generous donation played a crucial role in enhancing the care center's capacity to treat COVID-19 patients. Their efforts exemplify the institute's commitment to community service and its proactive response to the pandemic, ensuring better healthcare support for the affected individuals. This act of solidarity and compassion underscores the vital role of educational institutions in supporting public health initiatives.

Medical Equipment Handover to Pravara COVID Center