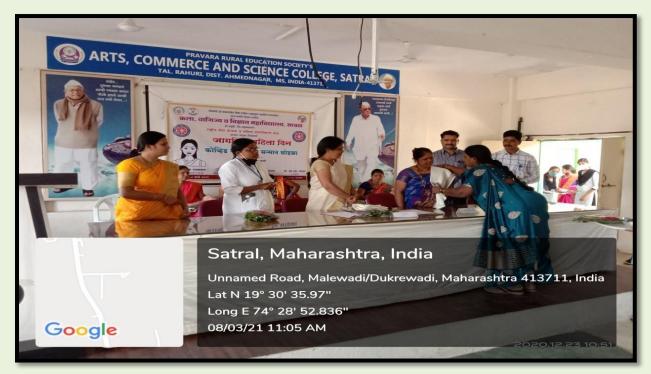

## Honouring COVID-19 Warriors

On March 8, 2021, Arts, Commerce and Science College, Satral organized a heartfelt tribute to recognize the invaluable contributions of female health workers and Anganwadi workers from Satral as COVID-19 warriors. These dedicated individuals were celebrated for their unwavering commitment and selfless service in the face of the pandemic's challenges. The event not only acknowledged their tireless efforts in healthcare and community support but also highlighted the resilience and dedication essential to combating COVID-19. Through this gesture of appreciation, the college underscored the importance of honouring frontline workers who have played a crucial role in safeguarding public health and wellbeing during these unprecedented times.

Felicitation of Anganwadi sevika and Asha worker for his great work in COVID pandemic