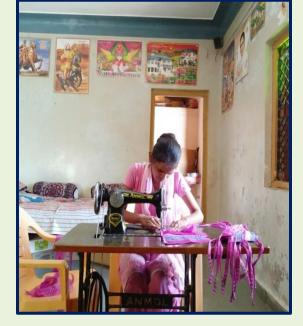

# Mask Making and Distribution

NSS program officers Mr. R.S. Bhadakwad and Mr. Prashant Harale organized a mask-making initiative, resulting in 200 masks distributed to students, faculty and non-teaching staff by the principal. Additionally, NSS volunteers participated by making masks themselves and distributed them to the families they adopted for awareness and support during the pandemic.

NSS volunteers make Masks and distribute them among adopted families