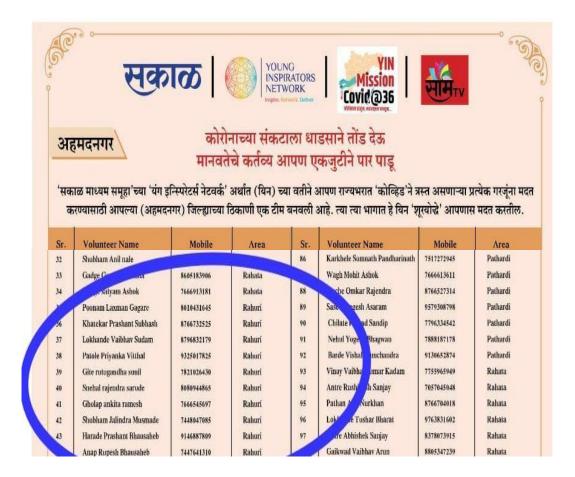

## Supporting COVID-19 Affected Individuals

Ten volunteers joined the Young Inspirators Network (YIN) to assist COVID-19 patients and their families with hospital bed availability, Remdesivir availability and other support.