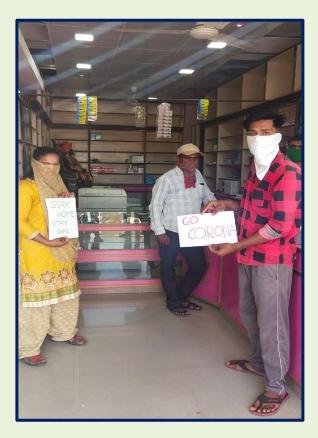

# Awareness Campaign in Satral Region

During the pandemic, the college developed and prominently exhibited awareness boards focusing on COVID-19 precautions within the Satral area. Guided by the principal, vice principal and NSS program officer, students actively engaged in diverse initiatives aimed at cultivating a strong sense of community responsibility. These efforts encompassed activities such as organizing informational campaigns, promoting safe practices among peers and encouraging volunteerism to support vulnerable groups. Through these collective actions, the college not only aimed to raise awareness about health precautions but also fostered a spirit of unity and civic duty among its student body. The collaborative leadership of the college administration and the proactive involvement of students were pivotal in ensuring that the community responded effectively to the challenges posed by the pandemic, emphasizing the importance of collective responsibility in times of crisis.

COVID Awareness Flex display in Satral, Songaon and Dhanore Village