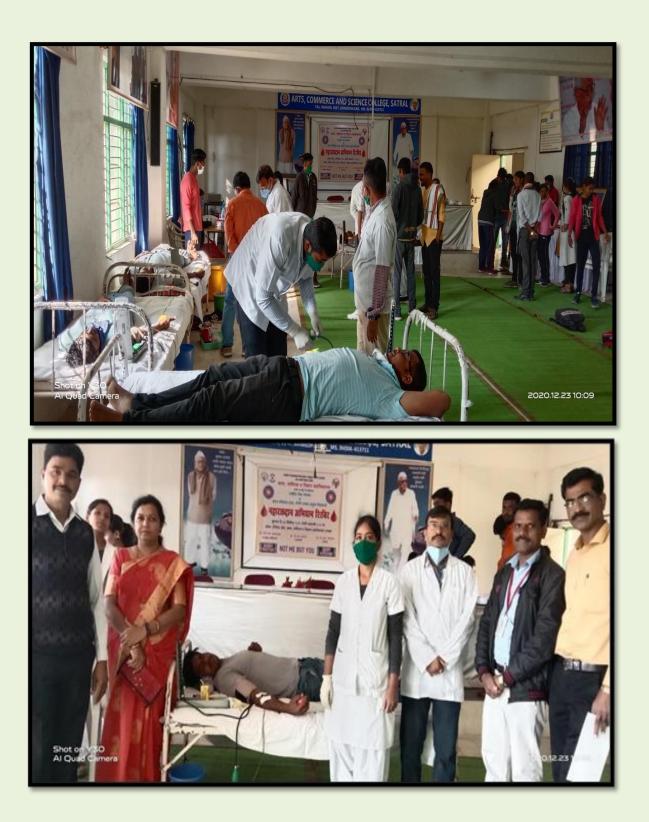

NSS volunteer helps in food distribution drives during the challenging pandemic period of COVID-19

In response to the critical blood shortage exacerbated by the pandemic, the college collaborated with Pravara Medical Trust to organize a joint blood donation camp. Led by the initiative of Hon. Dr. Radhakrishna Vikhe Patil and Hon. Dr. Sujaydada Vikhe Patil (Member of Parliament), students and community members came together to donate blood, contributing a total of 57 units. This collective effort was a testament to the community's resilience and commitment to supporting healthcare needs amidst challenging circumstances.

The blood donation camp not only addressed immediate shortages but also raised awareness about the ongoing need for blood donations. It emphasized the importance of solidarity and civic duty, inspiring others to contribute to the well-being of fellow citizens. By fostering a culture of giving and compassion, the initiative highlighted the impactful role that collaborative efforts can play in strengthening community health infrastructure during crisis.

As a social responsibility NSS unit organize a Blood donation camp in COVID pandemic