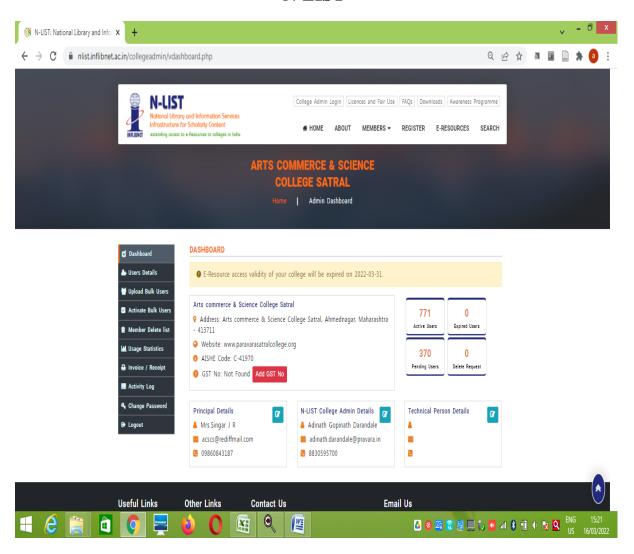

20.98        | 90069            |
|       | एकुण                                                                         | <b>64.88959</b> | ७९७४४            |

प्रत गाहितीस्तवः• गा.प्राचार्य वरील सर्व महाविद्यालये

Affiliated to Savitriba: Phule Pune University, Pune - IDNo. PU / AN / ASC / 016 (1971) Accredited (II" cycle) by NAAC at W Grade with CGPA 2,11, College of Excellence Status by UGC, New Deith Recipient of pest Burul College Award by SPPU, Purce

## **KOHA Home Page**



#### **KOHA Web-OPAC**



# **KOHA MARC Catalogue**



#### **KOHA Check Out**



#### **KOHA Check In**





Satral

## **KOHA Reports**



#### **KOHA Version**



# **About Koha**





# **Student ID with Barcode**



# **KOHA Barcode**



# Library Web Page





# **E-Resources Portal**



#### **N-LIST**