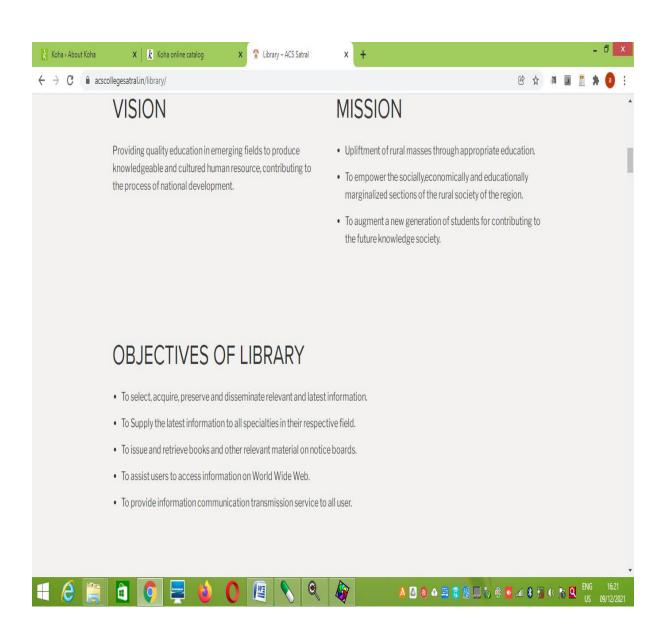

श्वी ता.संगमनेर जि.अहमदनगर                | 90020.98        | 90069            |
|       | एकुण                                                                         | <b>64.88959</b> | ७९७४४            |

प्रत गाहितीस्तवः• गा.प्राचार्य वरील सर्व महाविद्यालये

Affiliated to Savitriba: Phule Pune University, Pune - IDNo. PU / AN / ASC / 016 (1971) Accredited (II" cycle) by NAAC at W Grade with CGPA 2,11, College of Excellence Status by UGC, New Deith Recipient of pest Burul College Award by SPPU, Purce

## **KOHA Home Page**



#### **KOHA Web-OPAC**



# **KOHA MARC Catalogue**



#### **KOHA Check Out**



#### **KOHA Check In**





Satral

## **KOHA Reports**



#### **KOHA Version**



# **About Koha**





# **Student ID with Barcode**



# **KOHA Barcode**



# Library Web Page





# **E-Resources Portal**



#### **N-LIST**