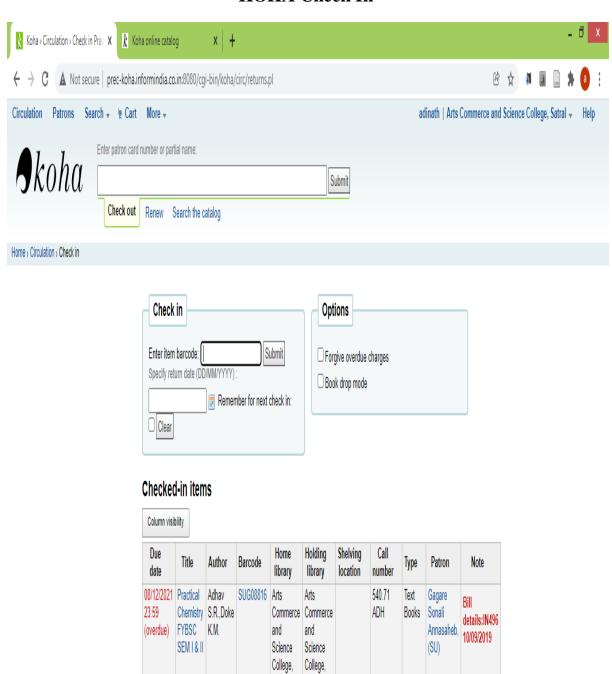

्मश्री विस्ते पाटील सैनिकी महाविद्यालय,लोणी सा.राहाता जि.अहमदनगर           | 3050.80         | 3059             |
| 19    | कता,विज्ञान च याणिज्य महाविद्यालय,आश्वी ता.संगमनेर जि.अहमदनगर                | 90020.98        | 90069            |
|       | एकुण                                                                         | <b>64.88959</b> | ७९७४४            |

प्रत गाहितीस्तवः• गा.प्राचार्य वरील सर्व महाविद्यालये

Affiliated to Savitriba: Phule Pune University, Pune - IDNo. PU / AN / ASC / 016 (1971) Accredited (II" cycle) by NAAC at W Grade with CGPA 2,11, College of Excellence Status by UGC, New Deith Recipient of pest Burul College Award by SPPU, Purce

## **KOHA Home Page**



#### **KOHA Web-OPAC**



# **KOHA MARC Catalogue**



#### **KOHA Check Out**



#### **KOHA Check In**





Satral

## **KOHA Reports**



#### **KOHA Version**



# **About Koha**





# **Student ID with Barcode**



# **KOHA Barcode**



# Library Web Page





# **E-Resources Portal**



#### **N-LIST**