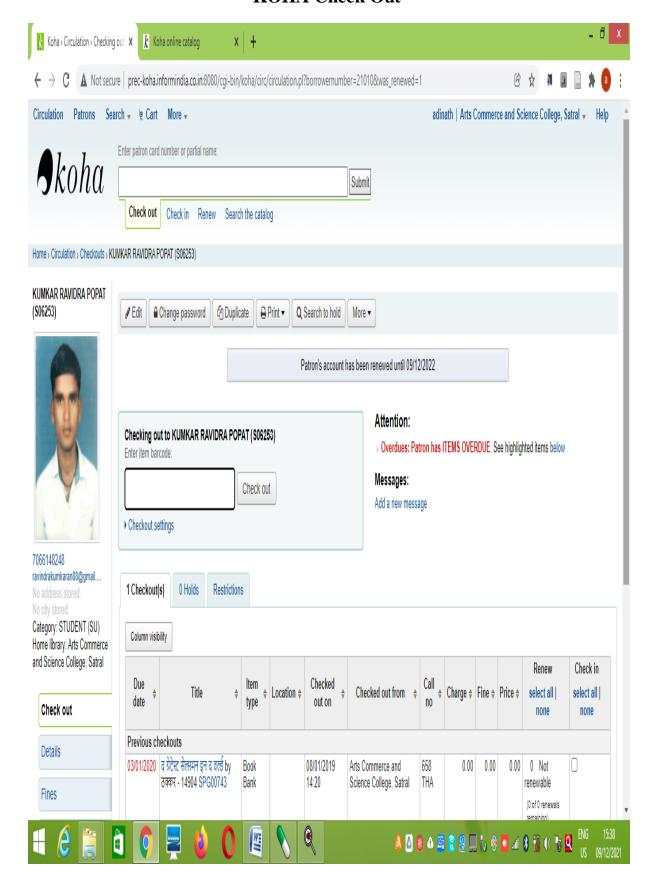

વ           |
| 8     | पद्मश्री विस्ते पाटील सैनिकी महाविद्यालय,लोणी सा.राहाता जि.अहमदनगर           | 3050.80         | 3059             |
| 19    | कता,विज्ञान च याणिज्य महाविद्यालय,आश्वी ता.संगमनेर जि.अहमदनगर                | 90020.98        | 90069            |
|       | एकुण                                                                         | <b>64.88959</b> | ७९७४४            |

प्रत गाहितीस्तवः• गा.प्राचार्य वरील सर्व महाविद्यालये

Affiliated to Savitriba: Phule Pune University, Pune - IDNo. PU / AN / ASC / 016 (1971) Accredited (II" cycle) by NAAC at W Grade with CGPA 2,11, College of Excellence Status by UGC, New Deith Recipient of pest Burul College Award by SPPU, Purce

## **KOHA Home Page**



#### **KOHA Web-OPAC**



# **KOHA MARC Catalogue**



#### **KOHA Check Out**



#### **KOHA Check In**





Satral

## **KOHA Reports**



#### **KOHA Version**



# **About Koha**





# **Student ID with Barcode**



# **KOHA Barcode**



# Library Web Page





# **E-Resources Portal**



#### **N-LIST**