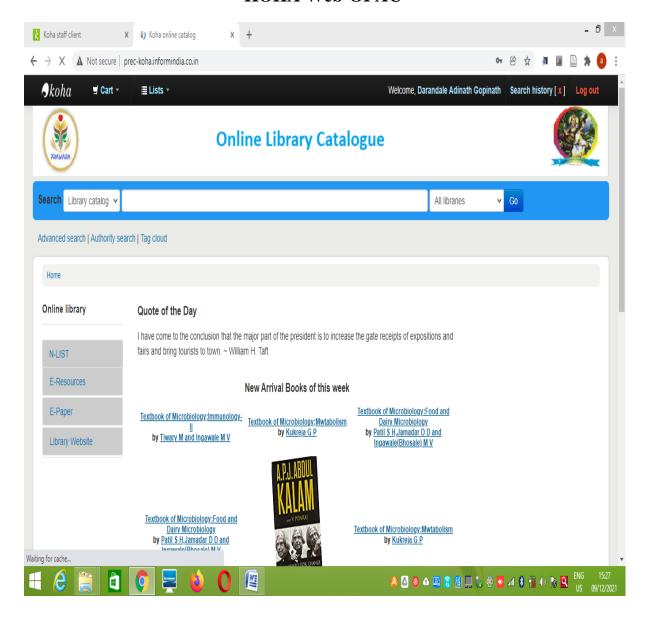

य,<br>लोगी ता.सहाता जि.अहमदनगर | 944194.04       | વધવાલવ           |
| 8     | पद्मश्री विस्ते पाटील सैनिकी महाविद्यालय,लोणी सा.राहाता जि.अहमदनगर           | 3050.80         | 3059             |
| 19    | कता,विज्ञान च याणिज्य महाविद्यालय,आश्वी ता.संगमनेर जि.अहमदनगर                | 90020.98        | 90069            |
|       | एकुण                                                                         | <b>64.88959</b> | ७९७४४            |

प्रत गाहितीस्तवः• गा.प्राचार्य वरील सर्व महाविद्यालये

Affiliated to Savitriba: Phule Pune University, Pune - IDNo. PU / AN / ASC / 016 (1971) Accredited (II" cycle) by NAAC at W Grade with CGPA 2,11, College of Excellence Status by UGC, New Deith Recipient of pest Burul College Award by SPPU, Purce

## **KOHA Home Page**



#### **KOHA Web-OPAC**



# **KOHA MARC Catalogue**



#### **KOHA Check Out**



#### **KOHA Check In**





Satral

## **KOHA Reports**



#### **KOHA Version**



# **About Koha**





# **Student ID with Barcode**



# **KOHA Barcode**



# Library Web Page





# **E-Resources Portal**



#### **N-LIST**