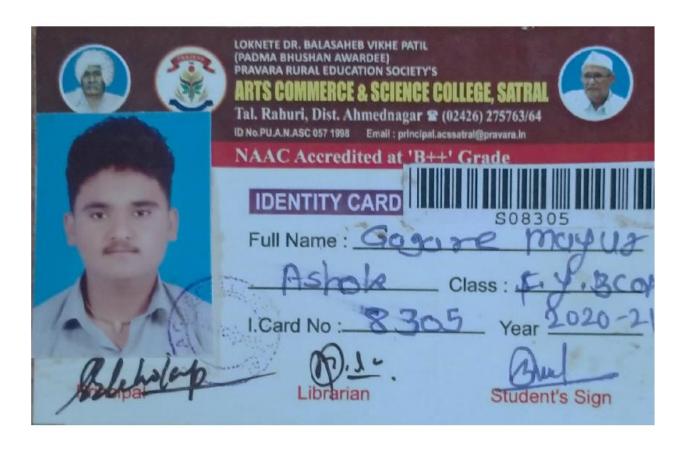

| 19    | कता,विज्ञान च याणिज्य महाविद्यालय,आश्वी ता.संगमनेर जि.अहमदनगर                | 90020.98        | 90069            |
|       | एकुण                                                                         | <b>64.88959</b> | ७९७४४            |

प्रत गाहितीस्तवः• गा.प्राचार्य वरील सर्व महाविद्यालये

Affiliated to Savitriba: Phule Pune University, Pune - IDNo. PU / AN / ASC / 016 (1971) Accredited (II" cycle) by NAAC at W Grade with CGPA 2,11, College of Excellence Status by UGC, New Deith Recipient of pest Burul College Award by SPPU, Purce

## **KOHA Home Page**



#### **KOHA Web-OPAC**



# **KOHA MARC Catalogue**



#### **KOHA Check Out**



#### **KOHA Check In**





Satral

## **KOHA Reports**



#### **KOHA Version**



# **About Koha**





# **Student ID with Barcode**



# **KOHA Barcode**



# Library Web Page





# **E-Resources Portal**



#### **N-LIST**