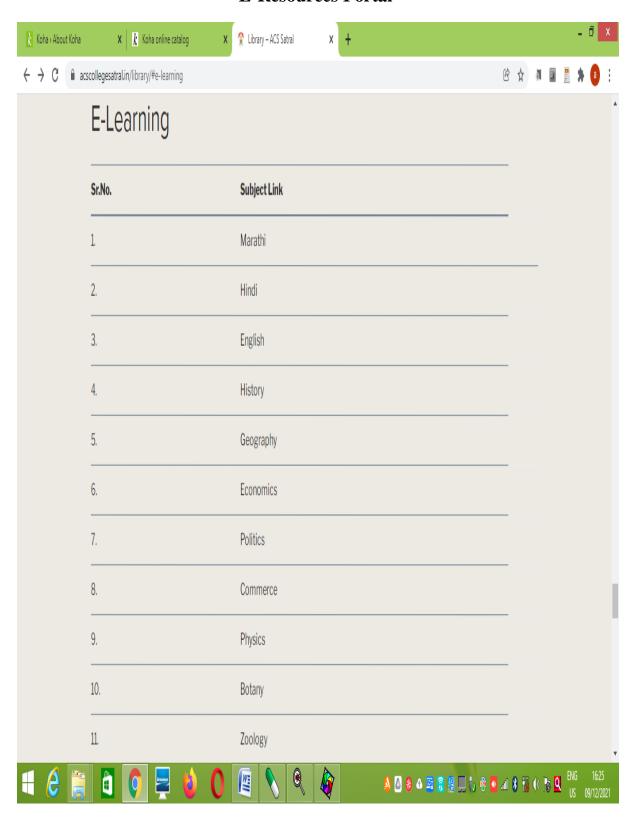

| 90020.98        | 90069            |
|       | एकुण                                                                         | <b>64.88959</b> | ७९७४४            |

प्रत गाहितीस्तवः• गा.प्राचार्य वरील सर्व महाविद्यालये

Affiliated to Savitriba: Phule Pune University, Pune - IDNo. PU / AN / ASC / 016 (1971) Accredited (II" cycle) by NAAC at W Grade with CGPA 2,11, College of Excellence Status by UGC, New Deith Recipient of pest Burul College Award by SPPU, Purce

## **KOHA Home Page**



#### **KOHA Web-OPAC**



# **KOHA MARC Catalogue**



#### **KOHA Check Out**



#### **KOHA Check In**





Satral

## **KOHA Reports**



#### **KOHA Version**



# **About Koha**





# **Student ID with Barcode**



# **KOHA Barcode**



# Library Web Page





# **E-Resources Portal**



#### **N-LIST**