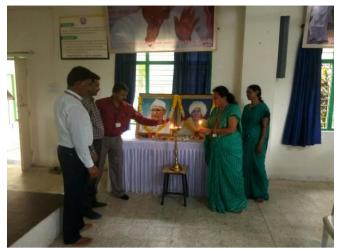

## **GLIMPSES OF THE PROGRAMS**

Padmashri Dr. Vitthhalrao Vikhe Patil Birth Anniversary

On the Occasion of Rajiv Gandhi's Birth Anniversary an oath was taken

Mahatma Gandhi and Lalbahadur Shastri;s Birth Anniverasary