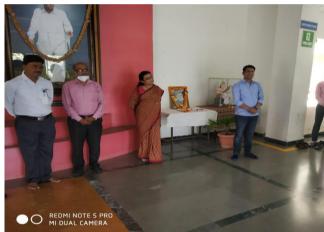

महात्मा जोतीराव फुले यांच्या प्रतिमेस अभिवादन करताना महाविद्यालयाचे प्र. प्राचार्य प्रो. डॉ. सोमनाथ घोलप. समवेत कार्यालयीन अधिक्षक श्री. विलास शिंदे, श्री. मुखदेव पवार, प्रा. विकास दिधे, प्रा. वैभव दिधे, प्रा. विनोद पलघडमल.