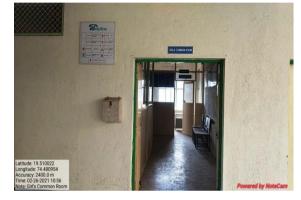

- Round the clock security ensures safety and security of girls
- Women security guards
- CCTV coverage of the campus ensures overall security
- Common rooms with necessary facilities like first aid box, rest room, cots, beds, mirror, chair, table, washbasin and dustbin
- Separate washroom and drinking water facility
- Vending machine
- Separate parking facility
- Sanitary napkin vending machine
- Separate queue at the fee-counter and other office-counters
- Separate girls section and issuing counter in the library
- Anti- ragging committee and Grievance Redressal Cell help to empower girl students and also redress their grievances, if any
- The college has a mentor-mentee scheme through which more attention is paid to the girl students
- Mentors keep regular communication with the parents of girl students
- A lady teacher always accompanies the students for NSS camps, excursions, field-visits and other extra-curricular activities.

## SPECIFIC FACILITIES PROVIDED FOR WOMEN

24x7 Security Guard

24x7 CCTV Vigilance

**Committees for Girls Counseling** 

**Girls Common Room** 

Attached Washrrom

Sick Room for Girls

Divyangjan Toilet