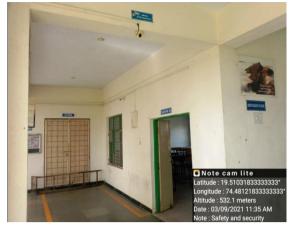

- Round the clock security ensures safety and security of girls
- Women security guards
- CCTV coverage of the campus ensures overall security
- Common rooms with necessary facilities like first aid box, rest room, cots, beds, mirror, chair, table, washbasin and dustbin
- Separate washroom and drinking water facility
- Vending machine
- Separate parking facility
- Sanitary napkin vending machine
- Separate queue at the fee-counter and other office-counters
- Separate girls section and issuing counter in the library
- Anti- ragging committee and Grievance Redressal Cell help to empower girl students and also redress their grievances, if any
- The college has a mentor-mentee scheme through which more attention is paid to the girl students
- Mentors keep regular communication with the parents of girl students
- A lady teacher always accompanies the students for NSS camps, excursions, field-visits and other extra-curricular activities.

## SPECIFIC FACILITIES PROVIDED FOR WOMEN

24x7 Security Guard

24x7 CCTV Vigilance

**Committees for Girls Counseling** 

**Girls Common Room** 

Attached Washrrom

Sick Room for Girls

Divyangjan Toilet