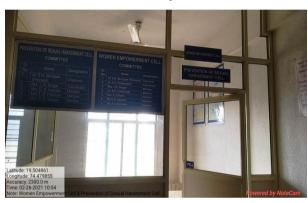

## SPECIFIC FACILITIES PROVIDED FOR WOMEN

The college has taken adequate efforts for the promotion of gender equity during the academic year 2020-21. There is constant vigilance of the Women Empowerment Cell, Principal, and Vice Principals to avoid the gender discrimination on the campus. Nevertheless, the administration is very sensitive to gender related issues and always takes care to ensure the safety of girl students and staff on the campus. Women Empowerment Cell provides personal, academic and social counseling to girl students. Lady teachers participate in guiding the girls regarding their problems and organize special lectures on topics relevant to them. Under the aegis of Women Empowerment Cell, many activities that promote gender sensitivity on the campus are organized. The institution has adequate facilities for women like:

- Round the clock security ensures safety and security of girls
- Women security guards
- CCTV coverage of the campus ensures overall security
- Common rooms with necessary facilities like first aid box, rest room, cots, beds, mirror, chair, table, washbasin and dustbin
- Separate washroom and drinking water facility
- Vending machine
- Separate parking facility
- Sanitary napkin vending machine
- Separate queue at the fee-counter and other office-counters
- Separate girls section and issuing counter in the library
- Anti- ragging committee and Grievance Redressal Cell help to empower girl students and also redress their grievances, if any
- The college has a mentor-mentee scheme through which more attention is paid to the girl students
- Mentors keep regular communication with the parents of girl students
- A lady teacher always accompanies the students for NSS camps, excursions, field-visits and other extra-curricular activities.