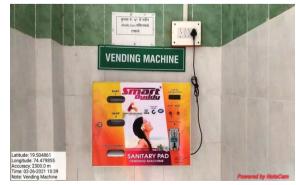

- Round the clock security ensures safety and security of girls
- Women security guards
- CCTV coverage of the campus ensures overall security
- Common rooms with necessary facilities like first aid box, rest room, cots, beds, mirror, chair, table, washbasin and dustbin
- Separate washroom and drinking water facility
- Vending machine
- Separate parking facility
- Sanitary napkin vending machine
- Separate queue at the fee-counter and other office-counters
- Separate girls section and issuing counter in the library
- Anti- ragging committee and Grievance Redressal Cell help to empower girl students and also redress their grievances, if any
- The college has a mentor-mentee scheme through which more attention is paid to the girl students
- Mentors keep regular communication with the parents of girl students
- A lady teacher always accompanies the students for NSS camps, excursions, field-visits and other extra-curricular activities.

Sanitory Napkin Vending Machine