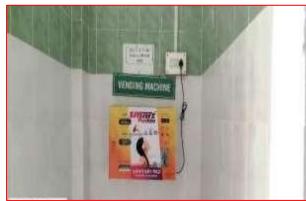

- **CCTV surveillance** throughout the campus.
- **Common rooms** equipped with essential facilities like first aid kits, toilets, cribs, beds, mirrors, chairs, tables, washbasins and dustbins.
- Separate washrooms and drinking water supply.
- Vending machines in girls' washrooms.
- Separate parking facilities for women.
- Support from the Anti-Ragging Committee and Grievance Office to help female students resolve any grievances.
- A **mentoring system** that places special focus on female students, with mentors regularly communicating with their parents.
- A **lady teacher** accompanying female students during NSS camps, field trips, excursions, and other extracurricular activities.

## **Facilities Provided for Women**

Committees for Girl's Counseling

24x7 CCTV Vigilance

**Girl's Common Room** 

Attached Washroom

Sanitary Napkin Vending Machine

Sick Room for Girls

24x7CCTV Cameras