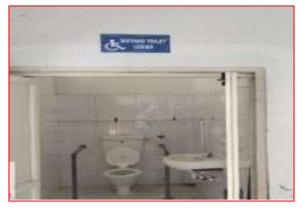

**Divyangjan Toilet for Girls** 

Separate Drinking Water Facility for Girls

**Suggestion Box for Girls Student** 

Ladies Toilet

NAAC Accredited B++ Grade with CGPA 2.87