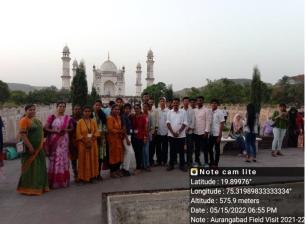

#### **Department of Geography**

S.Y.B.A. Field Visit 2021-22 Report

Place: Paithan Date:15/05/2022

Loknete Dr. Balasaheb Vikhe Patil (Padmabhushan Awardee) Pravara Rural Education Society's Arts, Commerce, and Science College, Satral Organize S. Y. B. A. Compulsory field visit of this class on Environmental Science on Sunday 15.05.2022. A total of 40 students and 5 teachers of the second-year art class of the college participated in this field visit. The said field visit was organized to study the environmental study of various tourist places in the Aurangabad area as well as the environmental study of Paithan Dam. Finally, Students are submitted project reports to the Department.

#### T.Y.B.A. Geography Field Visit 2021-22

**Place-** Verul, Dr. Babasaheb Ambedkar Marathwada University, Bibi ka Maqbara, Doulatabad, Ghrishneshwar, Paithan Dam

Date- Sunday- 15.05.2022

| Sr. No. | Name of Student          | Class        |
|---------|--------------------------|--------------|
| 1.      | Musmade Prajwal Uttam    | T.Y.B.A Geo  |
| 2.      | Kothule Rakesh Bajirao   | T.Y.B.A. Geo |
| 3.      | Dukre Akshay Bhausaheb   | T.Y.B.A. Geo |
| 4.      | *Rupawate Swapnali Ashok | T.Y.B.A. Geo |
| 5.      | Sansare Akash Babasaheb  | T.Y.B.A. Geo |
| 6.      | Sansare Sagar Ramesh     | T.Y.B.A. Geo |
| 7.      | Gavhane Sandip Dattu     | T.Y.B.A. Geo |
| 8.      | *Dive Nishigandha Sunil  | T.Y.B.A. Geo |
| 9.      | *Wani Mohini Venunath    | T.Y.B.A. Geo |
| 10.     | Shelke Priya Babasaheb   | T.Y.B.A. Geo |