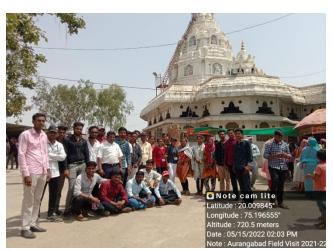

#### **Department of Geography**

S.Y.B.A. Field Visit 2021-22 Report

Place: Paithan Date:15/05/2022

Loknete Dr. Balasaheb Vikhe Patil (Padmabhushan Awardee) Pravara Rural Education Society's Arts, Commerce, and Science College, Satral Organize S. Y. B. A. Compulsory field visit of this class on Environmental Science on Sunday 15.05.2022. A total of 40 students and 5 teachers of the second-year art class of the college participated in this field visit. The said field visit was organized to study the environmental study of various tourist places in the Aurangabad area as well as the environmental study of Paithan Dam. Finally, Students are submitted project reports to the Department.