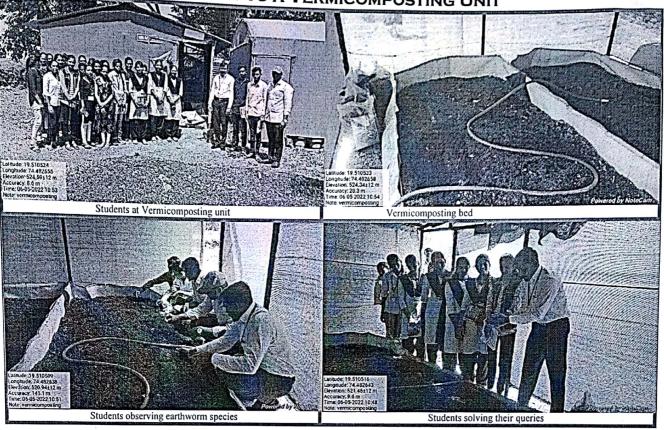

### ARTS, COMMERCE & SCIENCE COLLEGE, SATRAL

Tal. Rahuri, Dist. Ahmednagar- 413 711 (Affiliated to Savitribai Phule Pune University, Pune)

Class: F. Y. B. Sc.

Date: 06/05/2022

Activity Name: Field visit to Vermicomposting unit Students Attendance List