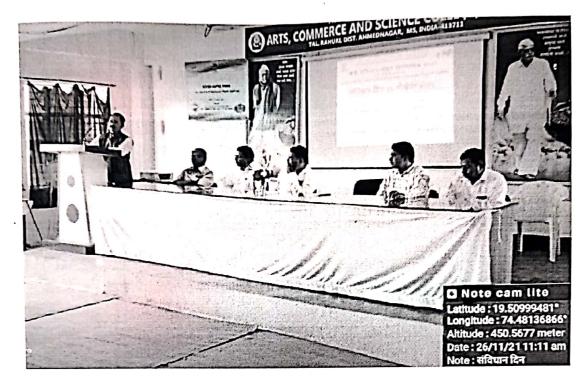

## **Report on Constitution Day**

Department of Political Science of Arts Commerce and Science College Satral, organised Constitution Day' celebration on 26<sup>th</sup> November 2021 in the Seminar Hall of the college. The objectives of the programme are to inculcate constitutional obligations among students, to create awareness about constitution, to sensitize the students about importance of constitution day. The programme was started at 10.00 a.m. The decorated portrait of the constitution and preamble of Indian constitution was displayed. Dr.E.S.Nirmal Head, Dept. of Political Science welcome the chief Gust and keynote speaker, Dr. Vilas Awari, member, of Board of studies, S.P Pune University, Pune.

Dr. Vilas Awari, in his keynote address, highlighted the significance of the day and the history of constitution. The preamble was read aloud and followed by all. All the teaching, nonteaching staff and 38 students were present on this occasion. The programme concluded with National Anthem.

## Glimpses of the programme

Prof.(Dr). Vilas Awari delivered a lecture on Constitution Day celebrated.

Prof.(Dr). Vilas Awari delievered a lecture on Constitution Day celebrated.

हिंदिनों प्रमुख्ये शहरूवशास्त्र विश्वस्थ कार्यामधिका व विश्वस्थ सा.ताबुरी,जि.सहनदानर ४१३७११