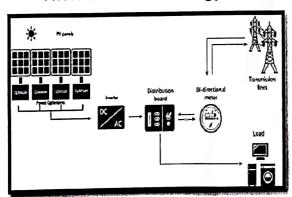

| Sr.<br>No. | Name of the activity                                        | Organising unit/ agency/ collaborating agency                                                         | Name of<br>the<br>scheme |
|------------|-------------------------------------------------------------|-------------------------------------------------------------------------------------------------------|--------------------------|
| 1          | Vermicomposting Unit Field Visit                            | Department of Zoology in collaboration Anand Agri<br>Bio tech, Durgapur, Tal- Rahata, Dist Ahmednagar | Outrich                  |
| 2          | Covid 19 survey                                             | Department of Commerce, Arts, Commerce and Science College Satral                                     | Outrich                  |
| 3          | Constitution Day<br>Celebration                             | Department of Political Science                                                                       | Extension                |
| 4          | Human Rights Day<br>Celebration                             | Department of Political Science                                                                       | Extension                |
| 5          | National Voter Day                                          | National Service Scheme and Departament of Political Science                                          | Extension                |
| 6          | Voter Awareness<br>Day                                      | National Service Scheme and Departament of Political Science                                          | Outrich                  |
| 7          | Solar energy<br>awareness in nearby<br>villages and schools | Department of Physics in collaboration with<br>Grampanchayat Kanadgaon                                | Outrich                  |