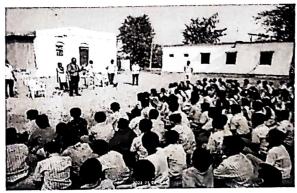

## **Report on Constitution Day**

Department of Political Science of Arts Commerce and Science College Satral, organised Constitution Day' celebration on 26<sup>th</sup> November 2021 in the Seminar Hall of the college. The objectives of the programme are to inculcate constitutional obligations among students, to create awareness about constitution, to sensitize the students about importance of constitution day. The programme was started at 10.00 a.m. The decorated portrait of the constitution and preamble of Indian constitution was displayed. Dr.E.S.Nirmal Head, Dept. of Political Science welcome the chief Gust and keynote speaker, Dr. Vilas Awari, member, of Board of studies, S.P Pune University, Pune.

Dr. Vilas Awari, in his keynote address, highlighted the significance of the day and the history of constitution. The preamble was read aloud and followed by all. All the teaching, nonteaching staff and 38 students were present on this occasion. The programme concluded with National Anthem.