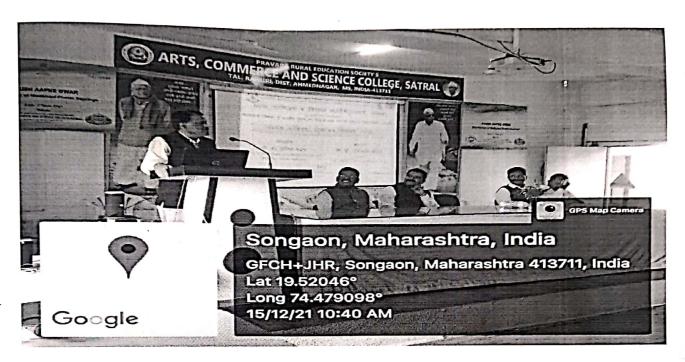

## **Report on Constitution Day**

Department of Political Science of Arts Commerce and Science College Satral, organised Constitution Day' celebration on 26<sup>th</sup> November 2021 in the Seminar Hall of the college. The objectives of the programme are to inculcate constitutional obligations among students, to create awareness about constitution, to sensitize the students about importance of constitution day. The programme was started at 10.00 a.m. The decorated portrait of the constitution and preamble of Indian constitution was displayed. Dr.E.S.Nirmal Head, Dept. of Political Science welcome the chief Gust and keynote speaker, Dr. Vilas Awari, member, of Board of studies, S.P Pune University, Pune.

Dr. Vilas Awari, in his keynote address, highlighted the significance of the day and the history of constitution. The preamble was read aloud and followed by all. All the teaching, nonteaching staff and 38 students were present on this occasion. The programme concluded with National Anthem.