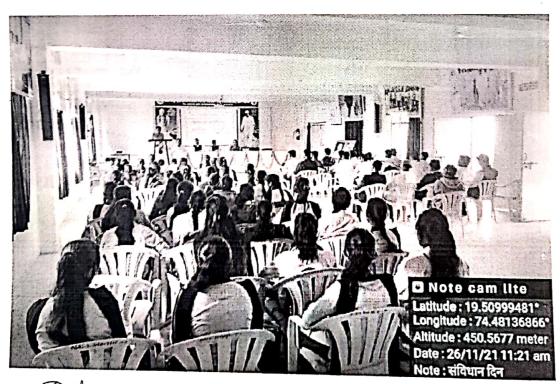

## **Report on Constitution Day**

Department of Political Science of Arts Commerce and Science College Satral, organised Constitution Day' celebration on 26<sup>th</sup> November 2021 in the Seminar Hall of the college. The objectives of the programme are to inculcate constitutional obligations among students, to create awareness about constitution, to sensitize the students about importance of constitution day. The programme was started at 10.00 a.m. The decorated portrait of the constitution and preamble of Indian constitution was displayed. Dr.E.S.Nirmal Head, Dept. of Political Science welcome the chief Gust and keynote speaker, Dr. Vilas Awari, member, of Board of studies, S.P Pune University, Pune.

Dr. Vilas Awari, in his keynote address, highlighted the significance of the day and the history of constitution. The preamble was read aloud and followed by all. All the teaching, nonteaching staff and 38 students were present on this occasion. The programme concluded with National Anthem.

## Glimpses of the programme

Prof.(Dr). Vilas Awari delivered a lecture on Constitution Day celebrated.

Prof.(Dr). Vilas Awari delievered a lecture on Constitution Day celebrated.

हिंदिनों प्रमुख्ये शहरूवशास्त्र विश्वस्थ कार्यामधिका व विश्वस्थ सा.ताबुरी,जि.सहनदानर ४१३७११