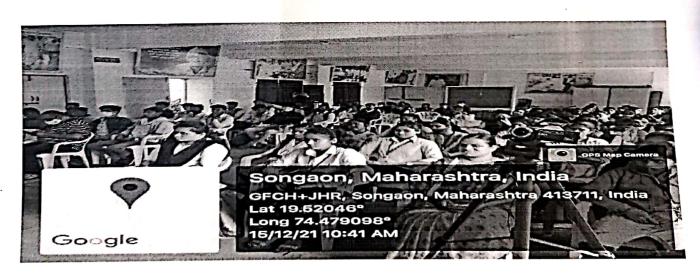

## **Report on Constitution Day**

Department of Political Science of Arts Commerce and Science College Satral, organised Constitution Day' celebration on 26<sup>th</sup> November 2021 in the Seminar Hall of the college. The objectives of the programme are to inculcate constitutional obligations among students, to create awareness about constitution, to sensitize the students about importance of constitution day. The programme was started at 10.00 a.m. The decorated portrait of the constitution and preamble of Indian constitution was displayed. Dr.E.S.Nirmal Head, Dept. of Political Science welcome the chief Gust and keynote speaker, Dr. Vilas Awari, member, of Board of studies, S.P Pune University, Pune.

Dr. Vilas Awari, in his keynote address, highlighted the significance of the day and the history of constitution. The preamble was read aloud and followed by all. All the teaching, nonteaching staff and 38 students were present on this occasion. The programme concluded with National Anthem.