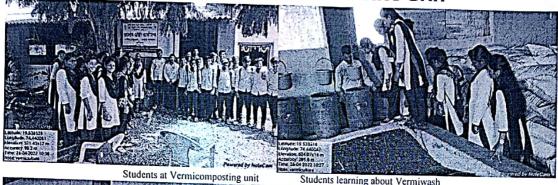

## VISIT TO A VERMICOMPOSTING UNIT

Students observing of Vermicompost bed

Students solving their queries

#### Visit to a Sericulture Unit

Students at Vermicomposting unit

Students observe of larval feeding

Owner informing the students

Silkworm larvae feeding on mulberry leaves

DEPARTMNET OF ZOOLOGY
Arts, Commerce & Science College, Satratal.Rahuri, Dist.Ahmednagar-413711