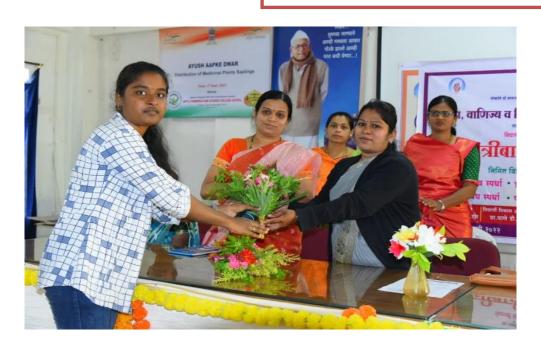

Students' Council. During the meeting, previous activities preparation and distribution of masks, blood donation camp, outdoor games, celebration of international yoga day, physical fitness, preparation and distribution of herbal sanitizer, distribution of food packages during COVID-19 pandemic conducted by the college were cited by Mrs. Jayashree Singar. After that, it was discussed to have more focus on exam related activities. It was planned that

the CEO of the college will deliver a lecture on 'How to Prepare for Exams'.

ACSC SATRAL DEL NORMANT

Principal
Principal
Arts, Commerce and Science College
AVPo. Satral, Tal. Rahuri,
Dist About 1

#### Photo Gallerv Savitribai Phule Mohotswav





### Savitribai Phule Mohotswav Photo Gallery





## Savitribai Phule Mohotswav Photo Gallery









## Training Program Nirbhay Kanya Abhiyan





#### **Distribution Medicinal Plant for Student and Parents (Kandgaon)**







### **Students Council**

The college constituted Students Council for the academic year 2021-22. The selection of the students as members of the students' council is as per the provisions of the sections 40 (2) (b) of the Maharashtra University Act 1994 and Maharashtra Public University Act 2016. At least two meetings of the students' council were organized every year. The composition of Students' council is as follows:

| S.N. | Particulars                                                                                                                                                             | Position Held                         |
|------|------------