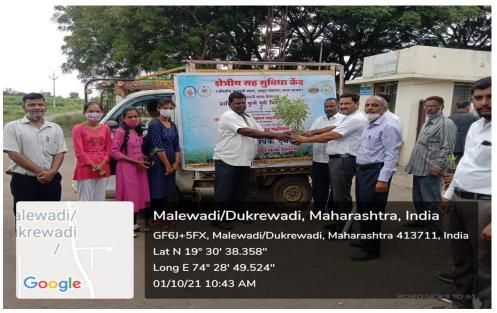

celebration of international yoga day, physical fitness, preparation and distribution of herbal sanitizer, distribution of food packages during COVID-19 pandemic conducted by the college were cited by Mrs. Jayashree Singar. After that, it was discussed to have more focus on exam related activities. It was planned that

the CEO of the college will deliver a lecture on 'How to Prepare for Exams'.

ACSC SATRAL DEL NORMANT

Principal
Principal
Arts, Commerce and Science College
AVPo. Satral, Tal. Rahuri,
Dist About 1

#### Photo Gallerv Savitribai Phule Mohotswav





### Savitribai Phule Mohotswav Photo Gallery





## Savitribai Phule Mohotswav Photo Gallery









## Training Program Nirbhay Kanya Abhiyan





#### **Distribution Medicinal Plant for Student and Parents (Kandgaon)**







### **Students Council**

The college constituted Students Council for the academic year 2021-22. The selection of the students as members of the students' council is as per the provisions of the sections 40 (2) (b) of the Maharashtra University Act 1994 and Maharashtra Public University Act 2016. At least two meetings of the students' council were organized every year. The composition of Students' council is as follows:

| S.N. | Particulars                                                                                                                                                             | Position Held                         |
|------|-------------------------------------------------------------------------------------------------------------------------------------------------