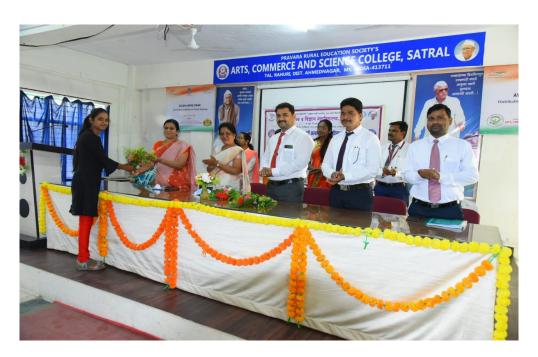

the meeting. The meeting was chaired by Mrs. Jayashree Singar, Principal of the college.

The Students Council has been inaugurated on 17<sup>th</sup> August 2021 through virtual mode. The program was inaugurated by the chief guest Mrs. Rashmi Gadekar, Social Worker, Satral. She has delivered an informative lecture on 'Involvement of Youth in Social Activities'. As a token of love and appreciation to the teachers and a tribute to former president of India Dr. Sarvpalli