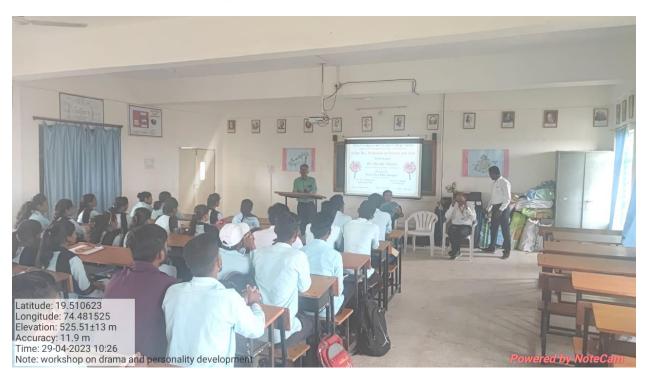

Dak 13/02/2023

Hon'ble Principal Arts, Commerce and Science College, Satral Taluka Rahuri, District Ahmednagar.

Τσ.

Subject: Regarding Permission of Industrial visit for M.Sc. Part I

With reference to above mention subject Training Placement Cell and Department of Chemistry has organize an Industrial visit for the purpose of training in SHODH Advantech LLP MIDC Chikhalthana, Aurangabad, Maharashtra for the students of MSc Part-I. Total 39 students and 4 teaching staff are interested for this visit. Please grant the permission for industrial visit on 15 February 2023 on the place mention above.