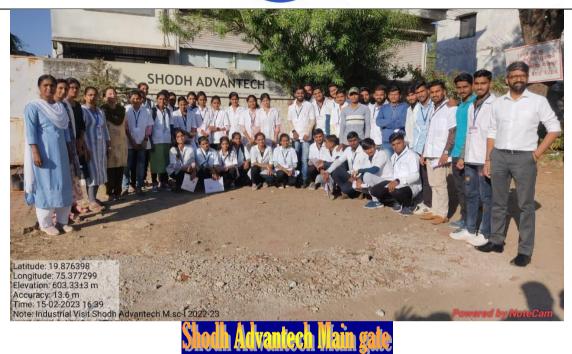

Dak 13/02/2023

Hon'ble Principal Arts, Commerce and Science College, Satral Taluka Rahuri, District Ahmednagar.

Τσ.

Subject: Regarding Permission of Industrial visit for M.Sc. Part I

With reference to above mention subject Training Placement Cell and Department of Chemistry has organize an Industrial visit for the purpose of training in SHODH Advantech LLP MIDC Chikhalthana, Aurangabad, Maharashtra for the students of MSc Part-I. Total 39 students and 4 teaching staff are interested for this visit. Please grant the permission for industrial visit on 15 February 2023 on the place mention above.