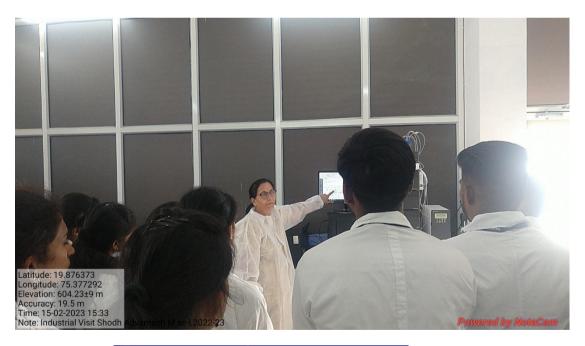

Dak 13/02/2023

Hon'ble Principal Arts, Commerce and Science College, Satral Taluka Rahuri, District Ahmednagar.

Τσ.

Subject: Regarding Permission of Industrial visit for M.Sc. Part I

With reference to above mention subject Training Placement Cell and Department of Chemistry has organize an Industrial visit for the purpose of training in SHODH Advantech LLP MIDC Chikhalthana, Aurangabad, Maharashtra for the students of MSc Part-I. Total 39 students and 4 teaching staff are interested for this visit. Please grant the permission for industrial visit on 15 February 2023 on the place mention above.