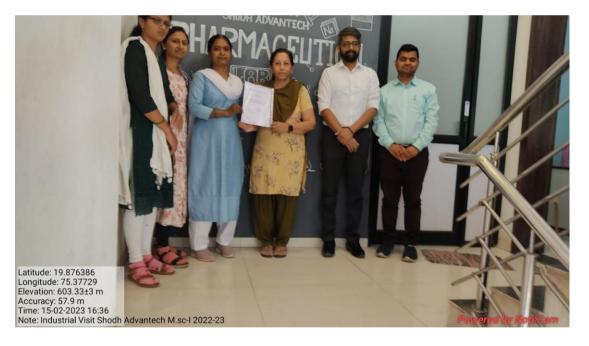

Dak 13/02/2023

Hon'ble Principal Arts, Commerce and Science College, Satral Taluka Rahuri, District Ahmednagar.

Τσ.

Subject: Regarding Permission of Industrial visit for M.Sc. Part I

With reference to above mention subject Training Placement Cell and Department of Chemistry has organize an Industrial visit for the purpose of training in SHODH Advantech LLP MIDC Chikhalthana, Aurangabad, Maharashtra for the students of MSc Part-I. Total 39 students and 4 teaching staff are interested for this visit. Please grant the permission for industrial visit on 15 February 2023 on the place mention above.