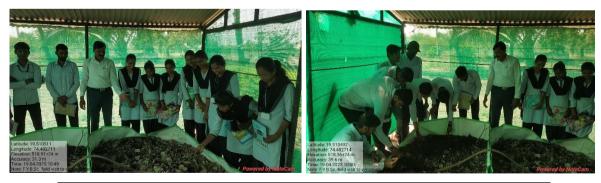

Dak 13/02/2023

Hon'ble Principal Arts, Commerce and Science College, Satral Taluka Rahuri, District Ahmednagar.

Τσ.

Subject: Regarding Permission of Industrial visit for M.Sc. Part I

With reference to above mention subject Training Placement Cell and Department of Chemistry has organize an Industrial visit for the purpose of training in SHODH Advantech LLP MIDC Chikhalthana, Aurangabad, Maharashtra for the students of MSc Part-I. Total 39 students and 4 teaching staff are interested for this visit. Please grant the permission for industrial visit on 15 February 2023 on the place mention above.