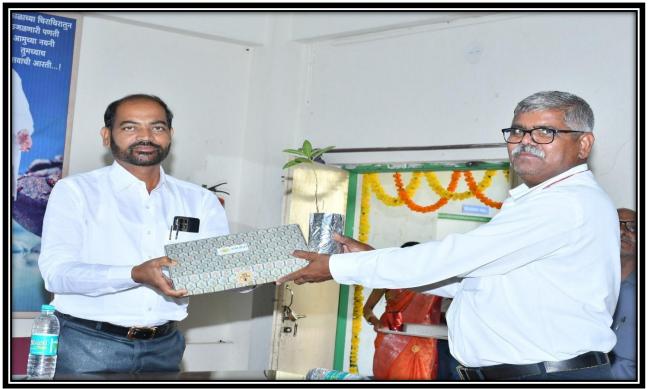

Dak 13/02/2023

Hon'ble Principal Arts, Commerce and Science College, Satral Taluka Rahuri, District Ahmednagar.

Τσ.

Subject: Regarding Permission of Industrial visit for M.Sc. Part I

With reference to above mention subject Training Placement Cell and Department of Chemistry has organize an Industrial visit for the purpose of training in SHODH Advantech LLP MIDC Chikhalthana, Aurangabad, Maharashtra for the students of MSc Part-I. Total 39 students and 4 teaching staff are interested for this visit. Please grant the permission for industrial visit on 15 February 2023 on the place mention above.