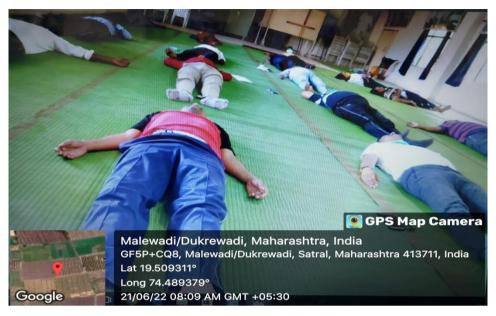

### International Yoga Day Report

(21<sup>st</sup> June, 2022)

| Name of the ActivityInternational Yoga Day |                                     |
|--------------------------------------------|-------------------------------------|
| Objective                                  | To improve the mental well-being of |
| Objective                                  | the students and staff              |
| Date                                       | 21st June 2022                      |
| Number of Participants                     | 60 participants                     |
| Venue                                      | Seminar Hall                        |

The Department of Physical Education observed International Yoga Day on 21<sup>st</sup> June, 2022 at 8.00am in the seminar hall under the guidance of Mr. M. E. Wani and Director Department of Physical Education and various Yogasans demonstrated by Mr. S. N. Borude. He demonstrated different type of Yogasanas along with the importance of physical exercise. He explained the importance of Yogic exercises and proper diet plan. He clarified the doubts of the participants regarding health issues. Hon'ble Principal Prof. (Dr.) Prabhakar Dongre along with Vice-Principals Dr. D. N. Gholap and Dr. J. R. Singar were present for the program. Prof. (Dr.) Prabhakar Dongre addressed the participants regarding an importance of mental and physical health. All the staff members were participated in Yoga exercise 'and enjoyed this activity. In all, 60 participants committed that they will adopt yogic practices Pranayama, Kapalbhati and Anulom-vilom in future. Mr. M. E. Wani welcomed and with vote of thanks the program eas concluded.