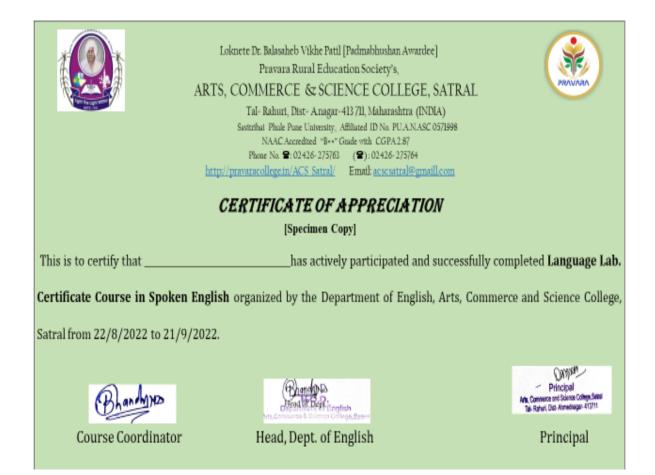

# **CERTIFICATE OF APPRECIATION**

[Specimen Copy]

This is to certify that------has actively participated

and successfully completed Soft Skill Training Programme organised by the Department of English.

Arts, Commerce and Science College, Satral during 21st January 2023 to 14th March 2023.

Bhandyro

N. D. Bhandari [Course Coordinator]

Brand De Berlington

On9/881 Principal Arts, Commerce and Science College Setsel Tel-Return Det-Ahmednager-413711