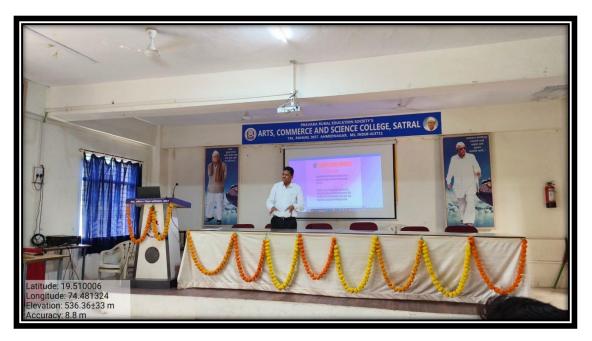

# Loknete Dr. Balasaheb Vikhe Patil (Padma Bhushan Awardee) Pravara Rural Education Society's Arts, Commerce and Science College, Satral **DEPARTMENT OF ENGLISH A Report on SOFT SKILL TRAINING PROGRAMME**

Date: 11/03/2023

The Department of English of Arts, Commerce and Science College, Satral organised *Soft Skill Training Programme* for the benefit of the final year students. Mr. N. D. Bhandari, Coordinator Dept. of English, welcomed the participants. The Soft Skill Training Program for Undergraduate (UG) students aimed to equip students with essential soft skills necessary for personal and professional development. The programme focused on improving communication skills, teamwork, leadership, time management, and problem-solving abilities among participants.

Students learned effective verbal and written communication techniques, including public speaking and email etiquette.Participants engaged in group activities and discussions to foster teamwork and cooperation. Regular assessments and practical exercises were conducted to measure students' progress.The Soft Skill Training Programme successfully equipped students with essential life skills. These skills are vital for their personal development, academic success, and future careers. The positive impact of the programme on students' communication, teamwork, leadership, time management, problem-solving, and emotional intelligence was evident throughout the duration of the training. Without moral support and cooperation of the Principal, Vice-Principal and the staff of our college, this programme would not be successful.