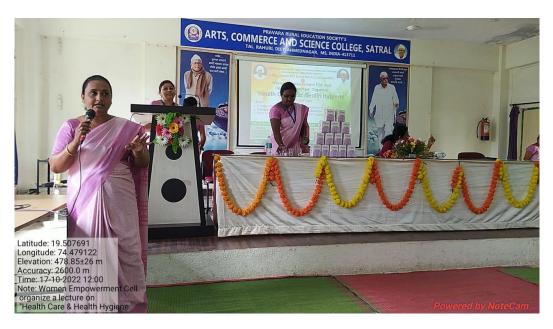

### TRAINING PROGRAM ON HEALTH AND HYGIENE

| Name of the Event      | : | Training Program on Health and Hygiene                  |
|------------------------|---|---------------------------------------------------------|
| Objectives             | : | To provide guidance to women's health and maintain      |
|                        |   | hygiene                                                 |
| Date                   | : | 17/10/2022                                              |
| Chief Guest            | : | Mrs. Rupali Londhe [Project Officer Janseva Foundation] |
| Number of Participants | : | 177                                                     |

The Women Empowerment Cell at Satral College empowers and orients girl students to recognize their true potential and helps them to attain their own stand in a competing world. Its goal is the overall development of women in all spheres of their life. The Women Empowerment Cell also creates awareness about important women's issues and provides a forum for discussion and deliberation on a range of other social issues from empowerment to environment. The Women Empowerment Cell has organized a training program on health and hygiene on 17<sup>th</sup> October 2022 in the college. Principal, Prof. (Dr. P. M. Dongare presided over the function and addressed the girl students on the need to be more aware of their health. Mrs. Rupali Londhe, Project Officer, Janseva Foundation, Loni graced the occasion. She addressed the students on the importance of empowering women for the overall advancement and betterment of families, communities, and society. Dr. Jayshree Singar, coordinator of the Women's Empowerment Cell introduced and welcomed the guest speaker. Mrs. A.C. Salunke expressed a vote of thanks. Vice-Principal Dr. D. N. Gholap, all the members of the cell and girl students were present in the program.

### **Glimpses of the Program**

Mrs. Rupali Londhe, Project Officer, Janseva Foundation, Loni guiding the students

Coordinator Women Empowerment Cell

Principal Arts,Commerce and Science College At/Po.Satral,Tal.Rahuri, Dist.Ahmednagar.413711