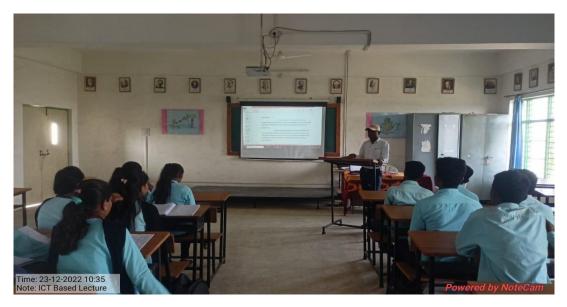

ICT tools. For this training program, Mr. Satish Shelake from Department of computer science, ACS College Raruri informative lecture and demo lecture regarding use of various online learning platform like N. List, Swayam etc. in afternoon session he has conducted demonstrative discussion on preparation of PPT, use of Google classroom, MS Word, MS Excel and Google Chrome etc. On this occasion Smt. Jayshri Singar has thrown light on need digital resources for developing India. In her concluding speech she expressed the importance of ICT tools for better understanding of particulars concepts. Mr. H L Divekar expressed vote of thanks.

Principal Arts,Commerce and Science College At/Po.Satral,Tal.Rahuri, Dist.Ahmednagar.413711



#### Mr. Satish Shelke conducted a session on Use of ICT Tools





ADRIM

Principal Arts,Commerce and Science College At/Po.Satral,Tal.Rahuri, Dist.Ahmednagar.413711

NAAC Accredited 'B++' GradeCollege with CGPA 2.87

Ôãããaìā¨ããèºããfà ¹ãìŠÊãñ ¹ãì¥ãñ ãaìã²ãã¹ããèŸ, ¹ãì¥ãñÔãâÊãØ¶ã, .ãã¾ã.iãè.¶ãâ.¹ããè¾ãì.t.t.¶ã.+tÔããè.1998



लोकनेते डॉ. बाळासाहेब विखे पाटील (पद्मभूषण उपाधिने सन्मानित) प्रवरा ग्रामीण शिक्षण संस्थेचे,

कला, वाणिज्य व विज्ञान महाविद्यालय,

ता. राहुरी, जि. अहमदनगर (पीन – ४१३७११)

# Student Attendance

|       | कला, वाणिज्य व विज्ञान<br>जाराज्य<br>ता. राहुरी, जि. अहमवनगर (पी |                |
|-------|------------------------------------------------------------------|----------------|
|       | Student List – 2022-23                                           |                |
| Sr.No | Name of The Student