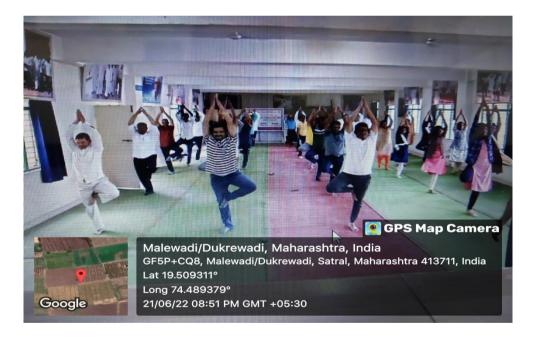

### International Yoga Day Report

(21<sup>st</sup> June, 2022)

| Name of the ActivityInternational Yoga Day |                                     |
|--------------------------------------------|-------------------------------------|
| Objective                                  | To improve the mental well-being of |
| Objective                                  | the students and staff              |
| Date                                       | 21st June 2022                      |
| Number of Participants                     | 60 participants                     |
| Venue                                      | Seminar Hall                        |

The Department of Physical Education observed International Yoga Day on 21<sup>st</sup> June, 2022 at 8.00am in the seminar hall under the guidance of Mr. M. E. Wani and Director Department of Physical Education and various Yogasans demonstrated by Mr. S. N. Borude. He demonstrated different type of Yogasanas along with the importance of physical exercise. He explained the importance of Yogic exercises and proper diet plan. He clarified the doubts of the participants regarding health issues. Hon'ble Principal Prof. (Dr.) Prabhakar Dongre along with Vice-Principals Dr. D. N. Gholap and Dr. J. R. Singar were present for the program. Prof. (Dr.) Prabhakar Dongre addressed the participants regarding an importance of mental and physical health. All the staff members were participated in Yoga exercise 'and enjoyed this activity. In all, 60 participants committed that they will adopt yogic practices Pranayama, Kapalbhati and Anulom-vilom in future. Mr. M. E. Wani welcomed and with vote of thanks the program eas concluded.