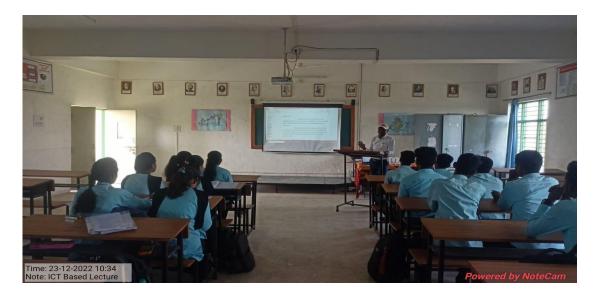

CT tools. For this training program, Mr. Satish Shelake from Department of computer science, ACS College Raruri informative lecture and demo lecture regarding use of various online learning platform like N. List, Swayam etc. in afternoon session he has conducted demonstrative discussion on preparation of PPT, use of Google classroom, MS Word, MS Excel and Google Chrome etc. On this occasion Smt. Jayshri Singar has thrown light on need digital resources for developing India. In her concluding speech she expressed the importance of ICT tools for better understanding of particulars concepts. Mr. H L Divekar expressed vote of thanks.

Principal Arts,Commerce and Science College At/Po.Satral,Tal.Rahuri, Dist.Ahmednagar.413711



#### Mr. Satish Shelke conducted a session on Use of ICT Tools





ADRIM

Principal Arts,Commerce and Science College At/Po.Satral,Tal.Rahuri, Dist.Ahmednagar.413711

NAAC Accredited 'B++' GradeCollege with CGPA 2.87

Ôãããaìā¨ããèºããfà ¹ãìŠÊãñ ¹ãì¥ãñ ãaìã²ãã¹ããèŸ, ¹ãì¥ãñÔãâÊãØ¶ã, .ãã¾ã.iãè.¶ãâ.¹ããè¾ãì.t.t.¶ã.+tÔããè.1998



लोकनेते डॉ. बाळासाहेब विखे पाटील (पद्मभूषण उपाधिने सन्मानित) प्रवरा ग्रामीण शिक्षण संस्थेचे,

कला, वाणिज्य व विज्ञान महाविद्यालय,

ता. राहुरी, जि. अहमदनगर (पीन – ४१३७११)

# Student Attendance

|       | कला, वाणिज्य व विज्ञान<br>जाराज्य<br>ता. राहुरी, जि. अहमवनगर (पी |                |
|-------|------------------------------------------------------------------|----------------|
|       | Student List – 2022-23                                           |                |
| Sr.No | Name of The Student