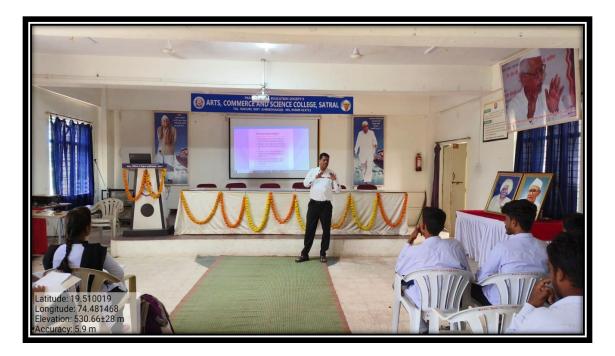

Date: 11/03/2023

The Department of English of Arts, Commerce and Science College, Satral organised *Soft Skill Training Programme* for the benefit of the final year students. Mr. N. D. Bhandari, Coordinator Dept. of English, welcomed the participants. The Soft Skill Training Program for Undergraduate (UG) students aimed to equip students with essential soft skills necessary for personal and professional development. The programme focused on improving communication skills, teamwork, leadership, time management, and problem-solving abilities among participants.

Students learned effective verbal and written communication techniques, including public speaking and email etiquette.Participants engaged in group activities and discussions to foster teamwork and cooperation. Regular assessments and practical exercises were conducted to measure students' progress.The Soft Skill Training Programme successfully equipped students with essential life skills. These skills are vital for their personal development, academic success, and future careers. The positive impact of the programme on students' communication, teamwork, leadership, time management, problem-solving, and emotional intelligence was evident throughout the duration of the training. Without moral support and cooperation of the Principal, Vice-Principal and the staff of our college, this programme would not be successful.