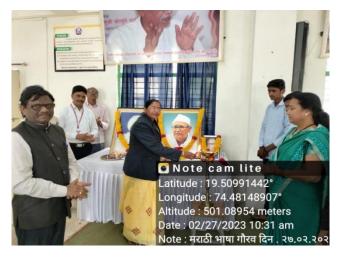

## **Students' Activities**

Celebrating Rangpanchami with Divyangjan

Marathi Bhasha Din

**Constitution Day** 

Workshop on Poetry Writing

Women's Day

हिला सबलीकरण कक्षाच्या समन्वयक

जनतचा जनदुत Main Paper | 2023-03-09 | Page-8 epaper jandut in नारीशक्तीची शोभायात्रा व पथनाट्याने दुमदुमली सात्रळ पंचक्रोशी, सात्रळ महाविद्यालयात महिला दिन उत्साहात यते (वसिव)ः करित्र इ.सम्प्राहि इ.सम्प्रिय महे इ. केली सरी। बेलका बनी ही, असरीबर्ड - लेस्टेचा मुम्लित स्लोरे सक्षी तुकलम महेता दिनसिंहा तत्ववातेत त्वचतः अनेत केवरे ही, वेप्रधम हडीतके हा, जेवी की देवला करन कमवारी असेच प्रतिवर्तिका भूमित प्रत्नती म्हार्वेद्यकोत विद्यमिनि विद्यविद्यि कुलक्षु अस्थित्र होते. नंदर सचल, कु. सुरणे सुरेग भगवा - वणे, करन वटतचा भूम्ले संवेत ष्ट्रंपदात कहा 'कस्य समय स्वे 'सी जा जरा को उर्ज इस्व धने एकसेक अहित्यमई इंतलन स्तेत को, निर्वतन्त्र भूमिक एस जन्मते य गीर्षको सम्पनित आध्य यस् रही 'सुप्रस ते जेन प्रहे, त्यमुने यंदे देवमुंब करन सका केते. अस्ती तक्षमा पहले, सरे संतेष दिवली यंती प्रीण जन्में बने मन्त्रों हैं. सिहन इनिरेज य रेण्ड्रोर प्र्रमल अनगरे धनारा वेकावेकाः सदर करू नगरः सुरू का उड़ां , 'सी कां नहीं, रामाओल केते. महतिबात्याचे प्रावधी है. सुदीव उर्ज आहे. 'सती वे तू उंव भारते. वीषावर्धपटीत केंद्य देवभूते उसरवंत जसन जमार्थन संधा दिश, करंत्र