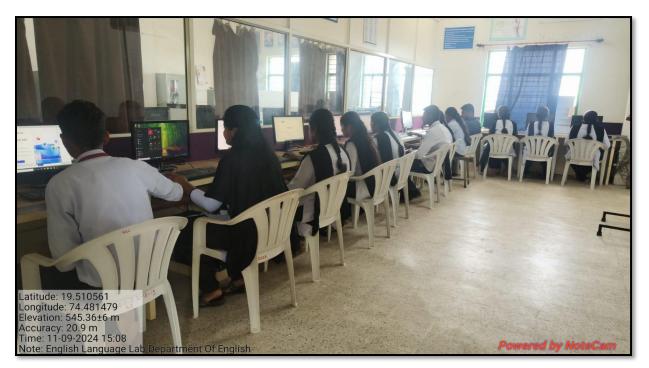

# Department wise summary of the computers available for Students

| Sr. No. | Name of the Department                         | Use for                                                                                             | No. of<br>Computers |
|---------|------------------------------------------------|-----------------------------------------------------------------------------------------------------|---------------------|
| 1.      | Central Computer<br>Laboratory                 | Certificate Course Practical,<br>Internet surfing, downloading and<br>Other Learning Resources      | 41                  |
| 2.      | Department of English<br>Digital Language Lab  | Interactive digital language<br>laboratory software and Other<br>Learning Resources                 | 24                  |
| 3.      | Department of Chemistry<br>Computer Laboratory | Practical, Students projects,<br>Searching Videos of Chemical<br>Reactions                          | 19                  |
| 4.      | Department of Commerce<br>Computer Laboratory  | Practical, Student Projects                                                                         | 05                  |
| 5.      | Library                                        | Searching e-books, e-journals,<br>OPAC, NLIST, Digital Library,<br>Internet surfing and downloading | 09                  |
| 6.      | Department of Botany                           | Practical, Student Projects,<br>Searching Pictures and Videos of<br>Plants                          | 06                  |
| 7.      | Department of Zoology                          | Practical, Student Projects,<br>Searching Pictures and Videos of<br>Animals                         | 06                  |
| 8.      | Department of Physics                          | Practical, Student Projects,<br>Searching Protocols using<br>Equipment's                            | 06                  |
| 9.      | Department of Mathematics                      | Internet surfing, Student Projects                                                                  | 01                  |
| 10.     | Department of Hindi                            | Internet surfing, Student Projects                                                                  | 02                  |
| 11.     | Department of Marathi                          | Internet surfing, Student Projects                                                                  | 02                  |
| 12.     | Department of Economics                        | Internet surfing, Student Projects                                                                  | 02                  |
| 13.     | Department of Geography                        | Practical, Student Projects                                                                         | 06                  |
| 14.     | Department of Politics                         | Internet surfing, Student Projects                                                                  | 01                  |
| 15.     | Department of History                          | Internet surfing, Student Projects                                                                  | 01                  |
| 16.     | V.L.C.                                         | Internet surfing                                                                                    | 02                  |
|         | Total Computers                                |                                                                                                     | 133                 |