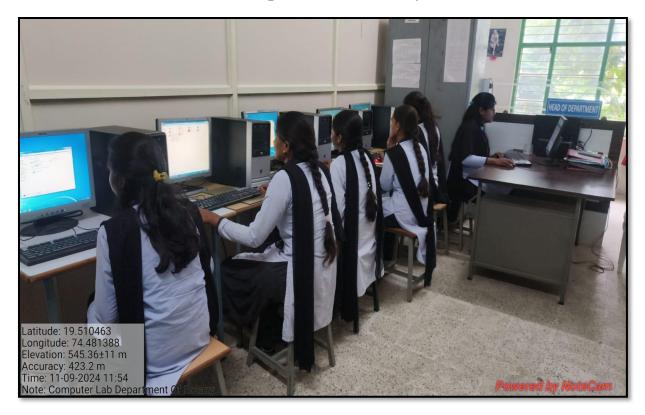

# Department wise summary of the computers available for Students

| Sr. No. | Name of the Department                         | Use for                                                                                             | No. of<br>Computers |
|---------|------------------------------------------------|-----------------------------------------------------------------------------------------------------|---------------------|
| 1.      | Central Computer<br>Laboratory                 | Certificate Course Practical,<br>Internet surfing, downloading and<br>Other Learning Resources      | 41                  |
| 2.      | Department of English<br>Digital Language Lab  | Interactive digital language<br>laboratory software and Other<br>Learning Resources                 | 24                  |
| 3.      | Department of Chemistry<br>Computer Laboratory | Practical, Students projects,<br>Searching Videos of Chemical<br>Reactions                          | 19                  |
| 4.      | Department of Commerce<br>Computer Laboratory  | Practical, Student Projects                                                                         | 05                  |
| 5.      | Library                                        | Searching e-books, e-journals,<br>OPAC, NLIST, Digital Library,<br>Internet surfing and downloading | 09                  |
| 6.      | Department of Botany                           | Practical, Student Projects,<br>Searching Pictures and Videos of<br>Plants                          | 06                  |
| 7.      | Department of Zoology                          | Practical, Student Projects,<br>Searching Pictures and Videos of<br>Animals                         | 06                  |
| 8.      | Department of Physics                          | Practical, Student Projects,<br>Searching Protocols using<br>Equipment's                            | 06                  |
| 9.      | Department of Mathematics                      | Internet surfing, Student Projects                                                                  | 01                  |
| 10.     | Department of Hindi                            | Internet surfing, Student Projects                                                                  | 02                  |
| 11.     | Department of Marathi                          | Internet surfing, Student Projects                                                                  | 02                  |
| 12.     | Department of Economics                        | Internet surfing, Student Projects                                                                  | 02                  |
| 13.     | Department of Geography                        | Practical, Student Projects                                                                         | 06                  |
| 14.     | Department of Politics                         | Internet surfing, Student Projects                                                                  | 01                  |
| 15.     | Department of History                          | Internet surfing, Student Projects                                                                  | 01                  |
| 16.     | V.L.C.                                         | Internet surfing                                                                                    | 02                  |
|         | Total Computers                                |                                                                                                     | 133                 |