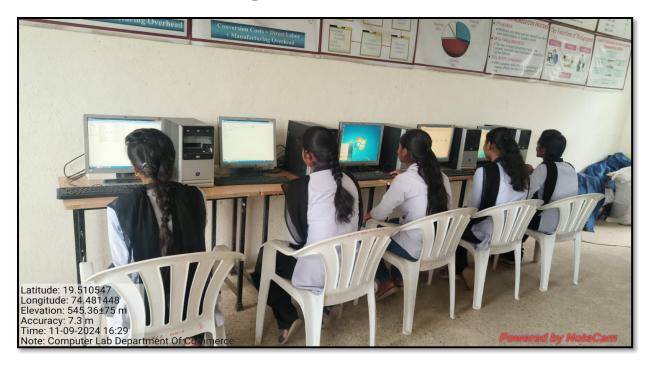

# Department wise summary of the computers available for Students

| Sr. No. | Name of the Department                         | Use for                                                                                             | No. of<br>Computers |
|---------|------------------------------------------------|-----------------------------------------------------------------------------------------------------|---------------------|
| 1.      | Central Computer<br>Laboratory                 | Certificate Course Practical,<br>Internet surfing, downloading and<br>Other Learning Resources      | 41                  |
| 2.      | Department of English<br>Digital Language Lab  | Interactive digital language<br>laboratory software and Other<br>Learning Resources                 | 24                  |
| 3.      | Department of Chemistry<br>Computer Laboratory | Practical, Students projects,<br>Searching Videos of Chemical<br>Reactions                          | 19                  |
| 4.      | Department of Commerce<br>Computer Laboratory  | Practical, Student Projects                                                                         | 05                  |
| 5.      | Library                                        | Searching e-books, e-journals,<br>OPAC, NLIST, Digital Library,<br>Internet surfing and downloading | 09                  |
| 6.      | Department of Botany                           | Practical, Student Projects,<br>Searching Pictures and Videos of<br>Plants                          | 06                  |
| 7.      | Department of Zoology                          | Practical, Student Projects,<br>Searching Pictures and Videos of<br>Animals                         | 06                  |
| 8.      | Department of Physics                          | Practical, Student Projects,<br>Searching Protocols using<br>Equipment's                            | 06                  |
| 9.      | Department of Mathematics                      | Internet surfing, Student Projects                                                                  | 01                  |
| 10.     | Department of Hindi                            | Internet surfing, Student Projects                                                                  | 02                  |
| 11.     | Department of Marathi                          | Internet surfing, Student Projects                                                                  | 02                  |
| 12.     | Department of Economics                        | Internet surfing, Student Projects                                                                  | 02                  |
| 13.     | Department of Geography                        | Practical, Student Projects                                                                         | 06                  |
| 14.     | Department of Politics                         | Internet surfing, Student Projects                                                                  | 01                  |
| 15.     | Department of History                          | Internet surfing, Student Projects                                                                  | 01                  |
| 16.     | V.L.C.                                         | Internet surfing                                                                                    | 02                  |
|         | Total Computers                                |                                                                                                     | 133                 |