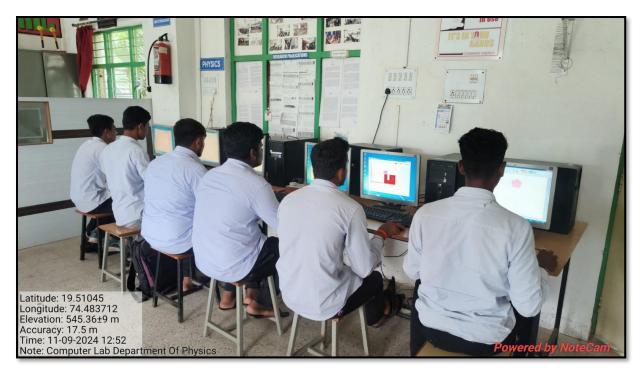

# Department wise summary of the computers available for Students

| Sr. No. | Name of the Department                         | Use for                                                                                             | No. of<br>Computers |
|---------|------------------------------------------------|-----------------------------------------------------------------------------------------------------|---------------------|
| 1.      | Central Computer<br>Laboratory                 | Certificate Course Practical,<br>Internet surfing, downloading and<br>Other Learning Resources      | 41                  |
| 2.      | Department of English<br>Digital Language Lab  | Interactive digital language<br>laboratory software and Other<br>Learning Resources                 | 24                  |
| 3.      | Department of Chemistry<br>Computer Laboratory | Practical, Students projects,<br>Searching Videos of Chemical<br>Reactions                          | 19                  |
| 4.      | Department of Commerce<br>Computer Laboratory  | Practical, Student Projects                                                                         | 05                  |
| 5.      | Library                                        | Searching e-books, e-journals,<br>OPAC, NLIST, Digital Library,<br>Internet surfing and downloading | 09                  |
| 6.      | Department of Botany                           | Practical, Student Projects,<br>Searching Pictures and Videos of<br>Plants                          | 06                  |
| 7.      | Department of Zoology                          | Practical, Student Projects,<br>Searching Pictures and Videos of<br>Animals                         | 06                  |
| 8.      | Department of Physics                          | Practical, Student Projects,<br>Searching Protocols using<br>Equipment's                            | 06                  |
| 9.      | Department of Mathematics                      | Internet surfing, Student Projects                                                                  | 01                  |
| 10.     | Department of Hindi                            | Internet surfing, Student Projects                                                                  | 02                  |
| 11.     | Department of Marathi                          | Internet surfing, Student Projects                                                                  | 02                  |
| 12.     | Department of Economics                        | Internet surfing, Student Projects                                                                  | 02                  |
| 13.     | Department of Geography                        | Practical, Student Projects                                                                         | 06                  |
| 14.     | Department of Politics                         | Internet surfing, Student Projects                                                                  | 01                  |
| 15.     | Department of History                          | Internet surfing, Student Projects                                                                  | 01                  |
| 16.     | V.L.C.                                         | Internet surfing                                                                                    | 02                  |
|         | Total Computers                                |                                                                                                     | 133                 |