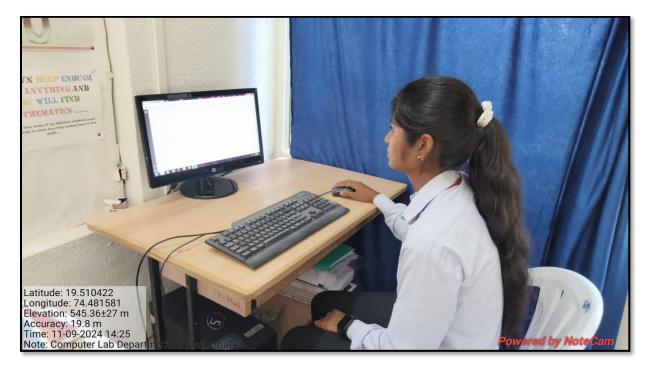

# Department wise summary of the computers available for Students

| Sr. No. | Name of the Department                         | Use for                                                                                             | No. of<br>Computers |
|---------|------------------------------------------------|-----------------------------------------------------------------------------------------------------|---------------------|
| 1.      | Central Computer<br>Laboratory                 | Certificate Course Practical,<br>Internet surfing, downloading and<br>Other Learning Resources      | 41                  |
| 2.      | Department of English<br>Digital Language Lab  | Interactive digital language<br>laboratory software and Other<br>Learning Resources                 | 24                  |
| 3.      | Department of Chemistry<br>Computer Laboratory | Practical, Students projects,<br>Searching Videos of Chemical<br>Reactions                          | 19                  |
| 4.      | Department of Commerce<br>Computer Laboratory  | Practical, Student Projects                                                                         | 05                  |
| 5.      | Library                                        | Searching e-books, e-journals,<br>OPAC, NLIST, Digital Library,<br>Internet surfing and downloading | 09                  |
| 6.      | Department of Botany                           | Practical, Student Projects,<br>Searching Pictures and Videos of<br>Plants                          | 06                  |
| 7.      | Department of Zoology                          | Practical, Student Projects,<br>Searching Pictures and Videos of<br>Animals                         | 06                  |
| 8.      | Department of Physics                          | Practical, Student Projects,<br>Searching Protocols using<br>Equipment's                            | 06                  |
| 9.      | Department of Mathematics                      | Internet surfing, Student Projects                                                                  | 01                  |
| 10.     | Department of Hindi                            | Internet surfing, Student Projects                                                                  | 02                  |
| 11.     | Department of Marathi                          | Internet surfing, Student Projects                                                                  | 02                  |
| 12.     | Department of Economics                        | Internet surfing, Student Projects                                                                  | 02                  |
| 13.     | Department of Geography                        | Practical, Student Projects                                                                         | 06                  |
| 14.     | Department of Politics                         | Internet surfing, Student Projects                                                                  | 01                  |
| 15.     | Department of History                          | Internet surfing, Student Projects                                                                  | 01                  |
| 16.     | V.L.C.                                         | Internet surfing                                                                                    | 02                  |
|         | Total Computers                                |                                                                                                     | 133                 |