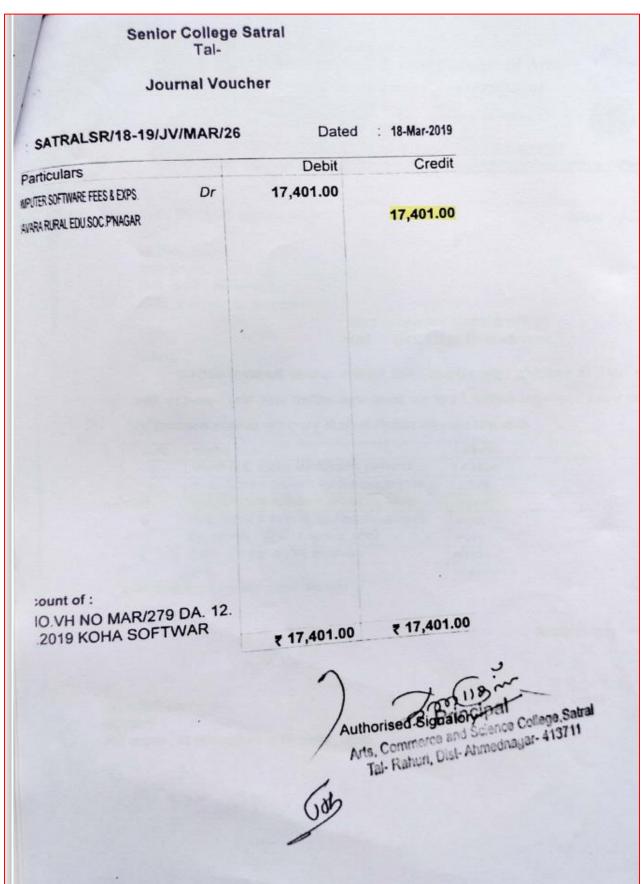

# INDEX

(Screen shots of user interfaces of each module reflecting the name of the HEI)

| 1  | S    | creenshot of Hall ticket generation, Results, Students registration under Examinat | ion 3     |
|----|------|------------------------------------------------------------------------------------|-----------|
|    | 1.1  | Hall ticket generation                                                             | 3         |
|    | 1.2  | Results                                                                            | 10        |
|    | 1.3  | Students registration under Examination                                            | 16        |
| 2  | S    | creenshots of Student Admission and Support hosted on institutional website high   | ılighting |
| th | e no | ame of HEI                                                                         | 22        |
| 3  | P    | olicy document on e-governance, Annual e-governance report approved by             |           |
| G  | ove  | rning council                                                                      | 23        |
|    | 3.1  | Policy document on e-governance                                                    | 23        |
|    | 3.2  | Annual e-governance report approved by Governing council                           | 27        |
| 4  | В    | ills for the expenditure on implementation of e governance                         | 30        |
|    | 4.1  | MIS                                                                                | 30        |
|    | 4.2  | Programmable Electric Bill (PO/Quotation/Upgradation/Maintenance)                  | 37        |
|    | 4.3  | Biometric Attendance (Bill)                                                        | 41        |
|    | 4.4  | Tally                                                                              | 42        |
|    | 4.5  | KOHA (Extract of Audit 2018-19 to 2022-23/JV/ 5 Y Bills)                           | 60        |
|    | 4.6  | N-LIST                                                                             | 77        |
|    | 4.7  | DELNET (Bill 29 Sep 2023)                                                          | 83        |
|    | 18   | CCTV·                                                                              | 8.4       |