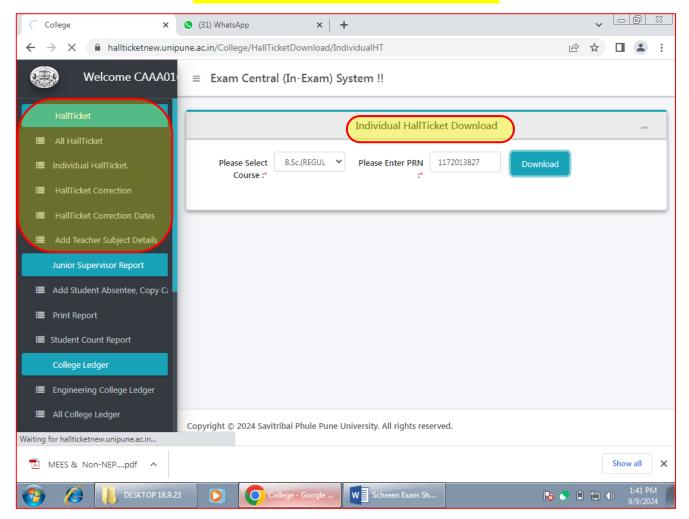

# Hall ticket: Individual Hall Ticket Download

Screenshot shows Hall ticket generation dash Board with username: (1) Hall ticket menu bar consist of submenu: All Hall ticket, Individual Hall ticket, Hall ticket Correction, Hall ticket Correction dates and add subject details and (2) Hall ticket download window by selecting course and submitting the Permanent Registration Number (PRN).