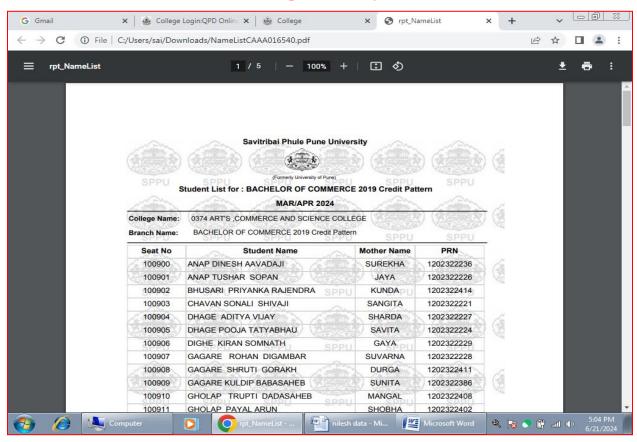

t & Reports MCOM 2023 Credit pattern 25023 Re-Print Challan x + Inward G 🔄 🖻 ☆ 🔲 🌘 Paused) : $\leftarrow$ $\rightarrow$ $\mathbf{C}$ $\blacktriangle$ Not secure $\mid$ examinward.unipune.ac.in/ExamFormOnline/College/Inward\_Approve.aspx 💪 Google M Inbox (1) - giteshan... 👔 Яндекс 🔯 Почта 🔇 Member Home 🔇 EPFO: Multi Factor... 🔇 New Tab To get future Google Chrome updates, you'll need Windows 10 or later. This computer is using Windows 7. Learn more X SAVITRIBAI PHULE PUNE UNIVERSITY # Exam Inward Process Exam Form Regular Inward Process Dashboard Select Exam Type Other # Requests Select Inward Type One By One Delete Application Before Select Faculty ■ Print & Reports B.Sc.(REGULAR) 2019 Credit Pattern Re-Print Challan Show Inward - Google ... Exam - Microsoft ...





# **Sample Summary**



# Sample generated Exam Registration form



# Savitribai Phule Pune University



Examination Form Oct/Nov 2022

Form No :1654-00601

BACHELOR OF COMMERCE 2019 Credit Pattern

PRN. 1202129609 Eligibility No. 12021088286 Total Fee to be Paid: 670 (0374) Arts Commerce And Science College CAAA016540 PUNCODE College

### Instructions to the Candidate:

- 1. This Exam form along with fee amount should be submitted to the concerned college .
- 2.Repeater students should attach attested true copy of the latest mark sheet alongwith this form.
- 3. This form will be considered ONLY AFTER APPROVAL from the concern College Login.

To,

Director,

Board of Examination & Evaluation, Savitribai Phule Pune University, Pune-411 007.

Sir/Madam,

I request permission to present myself at the examination