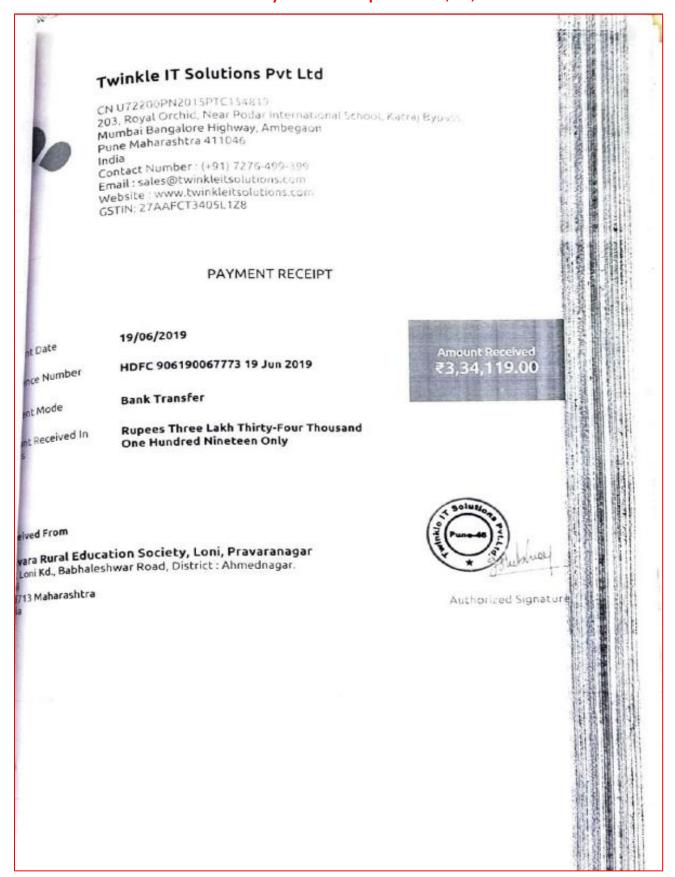

# Online downloaded Sample Result Ledger for College

Mise NKM ZOZD COURSE GRADE POINTS:100-90 '0' 10/89-75 A+ 09/74-60 A 08/59-55 B+ 07/54-50 B 06/49-45 C 05/44-40 D 4/39-0 F 0/ HII Ab 0] P=Previous/+-Appearing/S=0.1/#=0.4/4=0.163/9=0.140.163/Passing:40 for all heads/+-Not considered for calculation of final grade 0374 FRAVARA GRAMIN SANSTHA'S ARTS, SCIENCE & COMMERCE COLLEGE, SATRAL, RAHURI PAGE + NAME OF THE CANDIDATE HOTHER SANGITA F AN19340737 2 FR 341728 BHOT ASHWINI SURESH 341726 341729 BIDVE PAVAN POPAT PUSHPA M AN19340741 2 FR 341730 DHULSUNDAR SAGAR ASHOK 34121 : 20 32 52 8 4 34122 : 19 28 47 C 4 34123 : 24\* HA 24 F FF 34124C : 12 34 46 0 34125A : 12 28 40 A+ 2 34126 : 23 55 78 A+ 4 34191 : 1 21 21 A+ 1 34192 : 1 21 21 A+ 34221 : 24 1 A+ 1 34192 : 1 21 A+ 1 34192 : 1 22 5\* 37 A 34225A : 12 29\* 41 A+ 2 34226 : 26 60\* 86 A+ 4 34291 : 1 20 \* 20 A+ 1 34292 : 1 22 \* 22 A+ AN19340735 2 FR 34121 : 19 285 47 C 4 34122 : 22 28 50 B 4 34123 : 22\*NA 22 F FF 34124C : 11 22 33 A 34125A : 12 28 40 A\* 2 34126 : 23 51 74 A 4 34191 : 1 21 21 A\* 1 34192 : 22 22 A\* 34221 : 26 50 \* 76 A\* 4 34222 : 23 47 \* 70 A 4 34221 : 24 6\*68 A 4 34224 : 12 24 \* 36 A 34225A : 14 28 \* 42 A\* 2 34226 : 26 58 \* 84 A\* 4 34291 : 1 25 \* 25 0 1 34292 : 1 22 A\* AN19340736 2 FR 341732 DUNNE BONINI BALASAHER ATTRA 34121: 19 28 47 C 4 34122: 21 285 49 C 4 34123: 22\*NA 22 F FF 34124C: 11 31 42 A+ 34125A: 11 28 39 A+ 2 34126: 23 50 73 A 4 34191: 20 20 A+ 1 34192: 12 20 20 A+ 34221: 21 45\*66 A 4 34222: 22 46\*68 A 4 34223: 22 46\*68 A 4 34223: 22 46\*68 A 4 34223A: 22 25\*41 A+ 2 34226: 26 55\*84 A+ 4 34291: 12 3 \* 23 0 1 34292: 12 1 \* 21 A+ F AN19340728 2 FR 341733 34121 : 27 33 60 A 6 34122 : 28 31 51 B 4 34123 : 26 NA 26 F FF 34124C : 13 34 47 0 34125A : 13 31 44 A+ 2 34124 : 27 55 82 A+ 4 34191 !! 20 20 A+ 1 34192 !! 21 21 A+ 34221 : 24 50 \* 74 A 4 34222 : 28 55 \* 83 A+ 4 34221 : 28 55 \* 83 A+ 4 34221 : 28 55 \* 83 A+ 2 3422 = 2 8 55 \* 83 A+ 2 3422 = 2 8 55 \* 83 A+ 3 3422 = 2 8 54 \* 92 0 4 3429 : 12 5 \* 25 0 1 34292 !! 23 \* 23 0 341734 HARDE ANKUSH BHAUSAHEB VIJAYA M AN19340731 2 FR SAVITRIBAL PHULE PUNE UNIVERSITY 20/07/2020 RESULT OF M.Sc. - AFRIL 2020 [COURSE GRADE FOINTS:100-90 O'.10/89-75 A: 09/74-40 A 08/59-55 B: 07/54-50 B 06/49-45 C 05/44-40 D 4/39-0 F 0/ Nil Ab 0] p-Previous/\*-Appearing/S=0.1/#+0.4/6=0.163/#=0.163/Passing:40: for all heads/!-Not considered for calculation of final grade 0374 PRAVARA GRAMIN SANSTHA'S ARTS, SCIENCE & COMMERCE COLLEGE, SATRAL, RAHURI NAME OF THE CANDIDATE HOTHER SEX P.R.NO. SEM APP 341735 CHHAYA 341735 JEJURKAR SONALI POPAT 34121: 21\* MA 21 F FF 34122: 21 34 55 B+ 4 34123: 20\* MA 20 F FF 341240: 11 32 43 A+ 34125A: 12 29 41 A+ 2 34126: 23 60 83 A+ 4 34191: 22 22 A+ 1 34192: 1 21 21 A+ 1 34221: 21 45 \* 66 A 6 34222: 24 48 \* 72 A 4 34223: 22 46 \* 68 A 4 342240: 12 24 \* 36 A 2 34225A: 12 29\* 41 A+ 2 34226: 25 58 \* 83 A+ 4 34291: 12 0 \* 20 A+ 1 34292: 20 \* 20 A+ 1 341736 341736 KADU RUSHIRESH BHAUSAHEB 34121: 19° MA 19° FF 34122: 27° 29° 51° 8 4 34123: 22° MA 22° FF 341240: 11° 34 45° 0 34125A: 12° 29° 41° A° 2° 34126: 22° 55° 77° A° 4° 34191: 19° 19° A° 1° 34192: 12° 33° 23° 0° 1 34221: 21° 44° 65° A° 4° 34222: 22° 45° 67° A° 4° 34223: 25° 48° 73° A° 4° 342240: 12° 24° 36° A° 2 34225A: 12° 26° 38° A° 2° 34226: 25° 60° 85° A° 4° 34291: 1° 20° 20° A° 1° 34292: 1° 20° 20° A° 1° 20° A 341737 341737 KADU SNEHAL RAMDAS USHA 