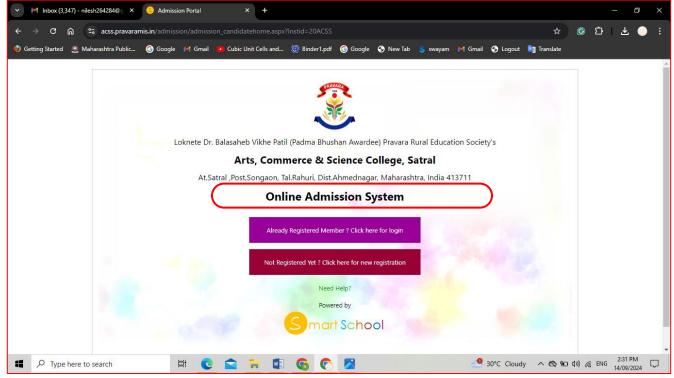

# **Metric: 6.2.2 (Q<sub>1</sub>M)**

- **6.2.2:** Institution implements e-governance in its operations
  - 1. Administration

- 2. Finance and Accounts
- 3. Student Admission and Support
- **4.** Examination