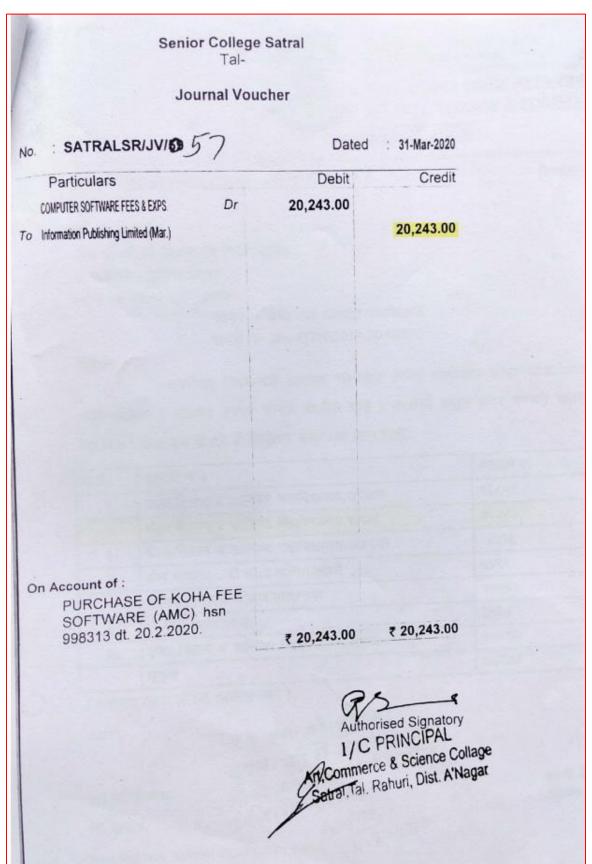

# INDEX

(Screen shots of user interfaces of each module reflecting the name of the HEI)

| 1  | S    | creenshot of Hall ticket generation, Results, Students registration under Examinat | ion 3     |
|----|------|------------------------------------------------------------------------------------|-----------|
|    | 1.1  | Hall ticket generation                                                             | 3         |
|    | 1.2  | Results                                                                            | 10        |
|    | 1.3  | Students registration under Examination                                            | 16        |
| 2  | S    | creenshots of Student Admission and Support hosted on institutional website high   | ılighting |
| th | e no | ame of HEI                                                                         | 22        |
| 3  | P    | olicy document on e-governance, Annual e-governance report approved by             |           |
| G  | ove  | rning council                                                                      | 23        |
|    | 3.1  | Policy document on e-governance                                                    | 23        |
|    | 3.2  | Annual e-governance report approved by Governing council                           | 27        |
| 4  | В    | ills for the expenditure on implementation of e governance                         | 30        |
|    | 4.1  | MIS                                                                                | 30        |
|    | 4.2  | Programmable Electric Bill (PO/Quotation/Upgradation/Maintenance)                  | 37        |
|    | 4.3  | Biometric Attendance (Bill)                                                        | 41        |
|    | 4.4  | Tally                                                                              | 42        |
|    | 4.5  | KOHA (Extract of Audit 2018-19 to 2022-23/JV/ 5 Y Bills)                           | 60        |
|    | 4.6  | N-LIST                                                                             | 77        |
|    | 4.7  | DELNET (Bill 29 Sep 2023)                                                          | 83        |
|    | 18   | CCTV·                                                                              | 8.4       |