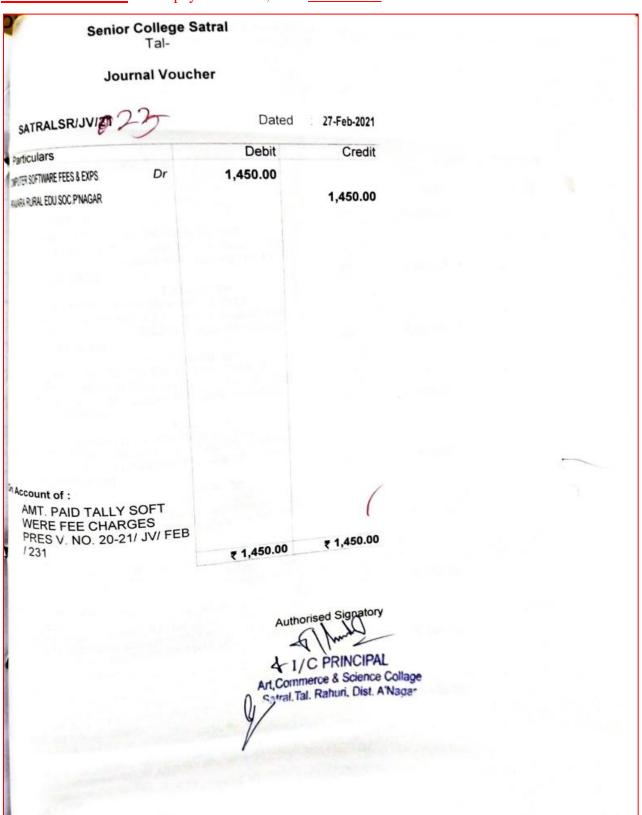

| 1,450.00  |
| 27 Arts Science & Com. Coll. Alkuti                                                              | 1,450.00  |
| 28 College of Pharmacy (Diploma) of the                                                          | 1,450.00  |
| 29 Pharmacy (Degree for women) chincholi                                                         | 1,450.00  |
| 30 College of Architecture, Mohu, Tal Sinnar                                                     | 1,450.00  |
| 31 Sir Visvesh. Inst. Technology, Chincholi, Total                                               | 45,000.00 |

%0

First Instalment: 50 % payment of 90,000/- PO 86/166 and its share of 1450 Rs for Satral Unit



#### Second Instalment: 50 % payment of 90,000/- PO 86/166 and its share of 1450 Rs for Satral Unit



# (3) Tally AMC PO for 31 Colleges: 2021-22

| Railway Station : Belapur 3                                                                  | ral Education              | ee)<br>Society |                        |                |           |               |
|----------------------------------------------------------------------------------------------|----------------------------|----------------|------------------------|----------------|-----------|---------------|
| rumme, emment beinghat s                                                                     | ral Education              |                |                        |                |           |               |
|                                                                                              | 333C. Rlv. ( On D