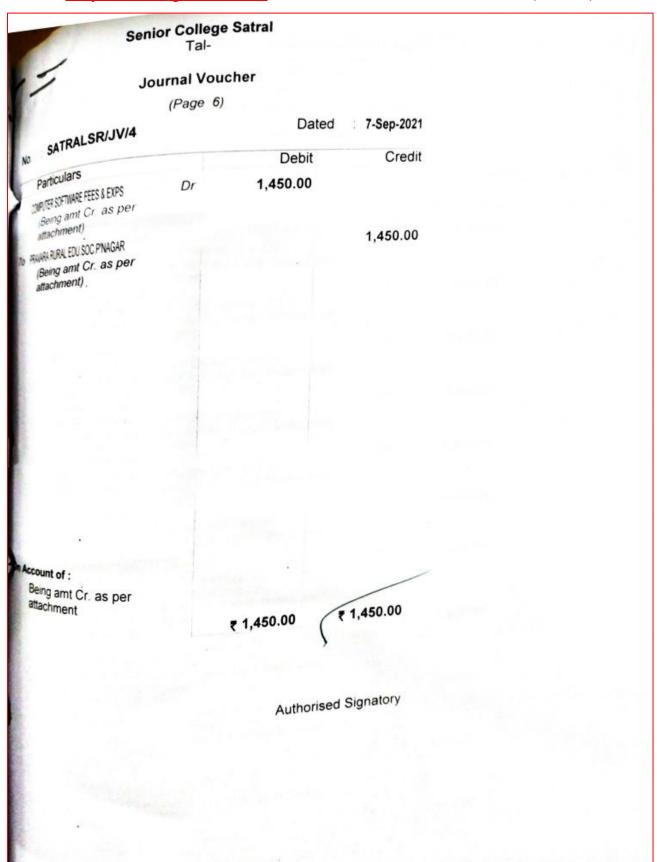

| 1450         |
| 20  | P.D.V.V.P.Sainiki School, Pravaranagar P.D.V.V.P.Sainiki School, Pravaranagar                                                            | 1450         |
| 20  | P.D.V.V.P.Sainiki School, Fravere<br>Pravara Kanya Vidya Mandir,Loni (PKVM)                                                              | 1450         |
| 20  | Pravara Kanya Vidya Marian,<br>Pravara High School, Kolhar (PH)                                                                          | 1450         |
| 30  | CBSE Chincholi                                                                                                                           | 45000        |

Tally AMC JV against PO 115 and its share of 1450 Rs for Satral Unit (2021-22)



# (4) Tally AMC 2023-24 PO for 31 Colleges

| Ph. 273700/2735            |                                                                                                                      | 0 - 9001:2008                       | e.pres@pravara.in       |                                       |                        |
|----------------------------|----------------------------------------------------------------------------------------------------------------------|-------------------------------------|-------------------------|---------------------------------------|------------------------|
|                            | Loknete Dr.                                                                                                          | Balasaheb Vikhe Pa                  | atil