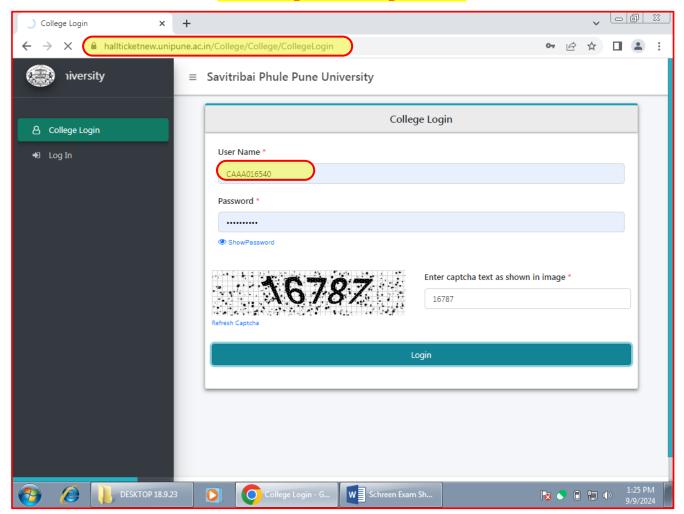

# Hall ticket generation: login window

Screenshot shows the login window for Hall ticket generation with username: CAAA16540 (User name for Arts Commerce and Science College Provided by Affiliating University Savitribai Phule Pune University Pune)