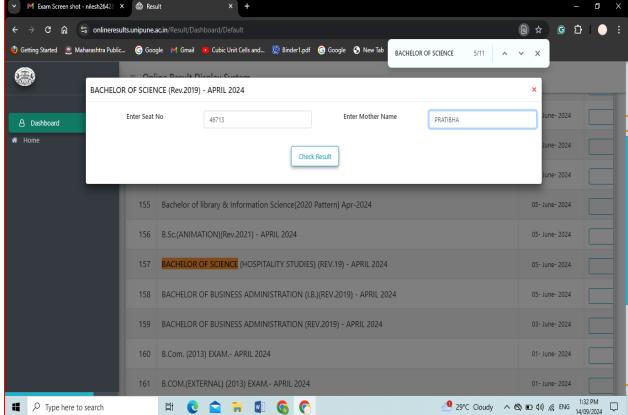

### ONLINE RESULT SYSTEM

Your Course is FIRST YEAR OF SACHELOR OF SCIENCE (Rev 2019) - OCTOBER 2021

Brow Hesult

# SAVITRIBAI PHULE PUNE UNIVERSITY

(formerly University of Pune) GANESHKHIND, PUNE 411007.

Branch: FIRST YEAR OF BACHELOR OF SCIENCE (Rev.2019) - OCTOBER 2021.

Perm Reg No(PRN): 1172111874 SeatNo: 46713 Centre: 0374 Student Name: SHIRSATH ABHILIT GORAKH Mother Name: PRATIBHA Inst.Name: 0374 PRAVARA GRAMIN SANSTHA'S ARTS SCIENCE & COMMERCE COLLEGE SATRAL, RAHURI