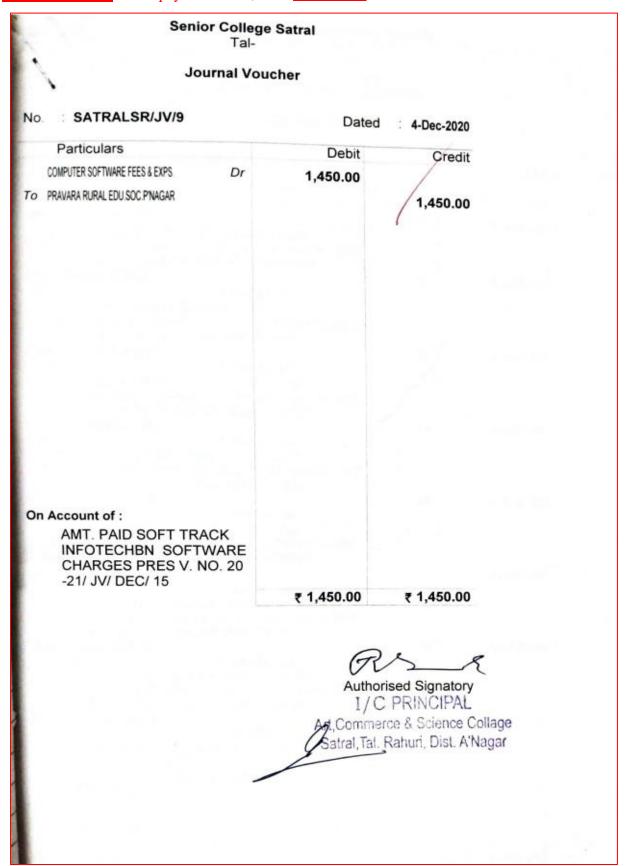

# INDEX

(Screen shots of user interfaces of each module reflecting the name of the HEI)

| 1  | S    | creenshot of Hall ticket generation, Results, Students registration under Examinat | ion 3     |
|----|------|------------------------------------------------------------------------------------|-----------|
|    | 1.1  | Hall ticket generation                                                             | 3         |
|    | 1.2  | Results                                                                            | 10        |
|    | 1.3  | Students registration under Examination                                            | 16        |
| 2  | S    | creenshots of Student Admission and Support hosted on institutional website high   | ılighting |
| th | e no | ame of HEI                                                                         | 22        |
| 3  | P    | olicy document on e-governance, Annual e-governance report approved by             |           |
| G  | ove  | rning council                                                                      | 23        |
|    | 3.1  | Policy document on e-governance                                                    | 23        |
|    | 3.2  | Annual e-governance report approved by Governing council                           | 27        |
| 4  | В    | ills for the expenditure on implementation of e governance                         | 30        |
|    | 4.1  | MIS                                                                                | 30        |
|    | 4.2  | Programmable Electric Bill (PO/Quotation/Upgradation/Maintenance)                  | 37        |
|    | 4.3  | Biometric Attendance (Bill)                                                        | 41        |
|    | 4.4  | Tally                                                                              | 42        |
|    | 4.5  | KOHA (Extract of Audit 2018-19 to 2022-23/JV/ 5 Y Bills)                           | 60        |
|    | 4.6  | N-LIST                                                                             | 77        |
|    | 4.7  | DELNET (Bill 29 Sep 2023)                                                          | 83        |
|    | 18   | CCTV·                                                                              | 8.4       |