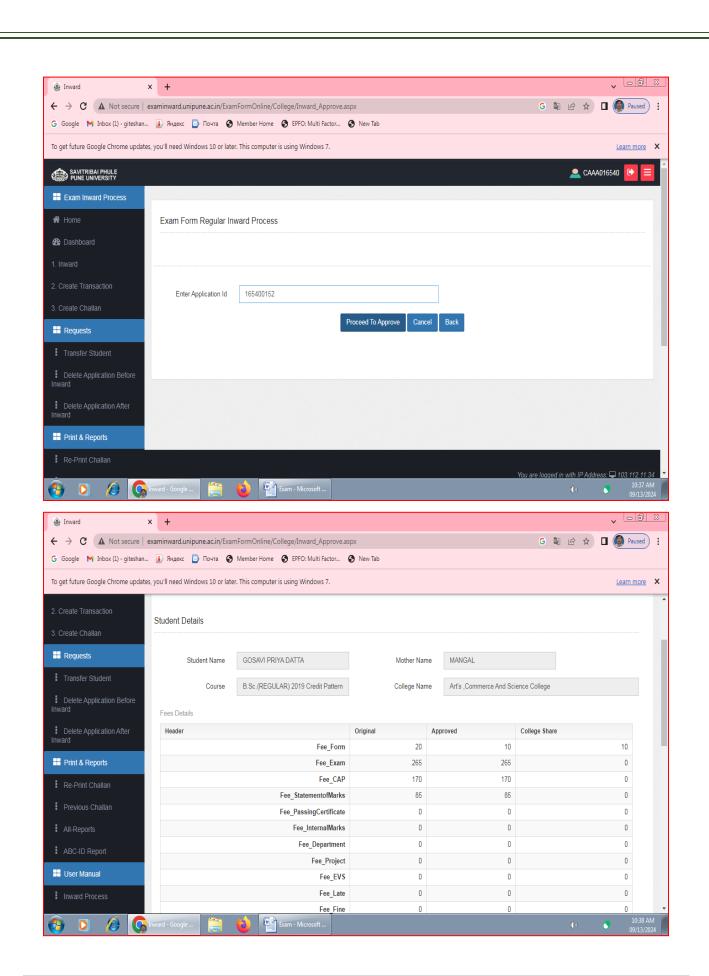

# Hall ticket: Individual Hall Ticket Download

Screenshot shows Hall ticket generation dash Board with username: (1) Hall ticket menu bar consist of submenu: All Hall ticket, Individual Hall ticket, Hall ticket Correction, Hall ticket Correction dates and add subject details and (2) Hall ticket download window by selecting course and submitting the Permanent Registration Number (PRN).