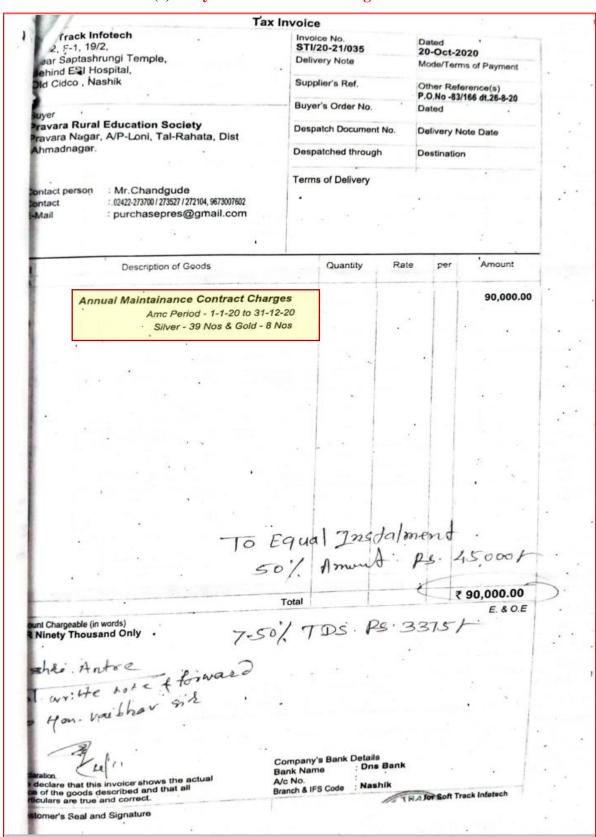

# INDEX

(Screen shots of user interfaces of each module reflecting the name of the HEI)

| 1  | S    | creenshot of Hall ticket generation, Results, Students registration under Examinat | ion 3     |
|----|------|------------------------------------------------------------------------------------|-----------|
|    | 1.1  | Hall ticket generation                                                             | 3         |
|    | 1.2  | Results                                                                            | 10        |
|    | 1.3  | Students registration under Examination                                            | 16        |
| 2  | S    | creenshots of Student Admission and Support hosted on institutional website high   | ılighting |
| th | e no | ame of HEI                                                                         | 22        |
| 3  | P    | olicy document on e-governance, Annual e-governance report approved by             |           |
| G  | ove  | rning council                                                                      | 23        |
|    | 3.1  | Policy document on e-governance                                                    | 23        |
|    | 3.2  | Annual e-governance report approved by Governing council                           | 27        |
| 4  | В    | ills for the expenditure on implementation of e governance                         | 30        |
|    | 4.1  | MIS                                                                                | 30        |
|    | 4.2  | Programmable Electric Bill (PO/Quotation/Upgradation/Maintenance)                  | 37        |
|    | 4.3  | Biometric Attendance (Bill)                                                        | 41        |
|    | 4.4  | Tally                                                                              | 42        |
|    | 4.5  | KOHA (Extract of Audit 2018-19 to 2022-23/JV/ 5 Y Bills)                           | 60        |
|    | 4.6  | N-LIST                                                                             | 77        |
|    | 4.7  | DELNET (Bill 29 Sep 2023)                                                          | 83        |
|    | 18   | CCTV·                                                                              | 8.4       |