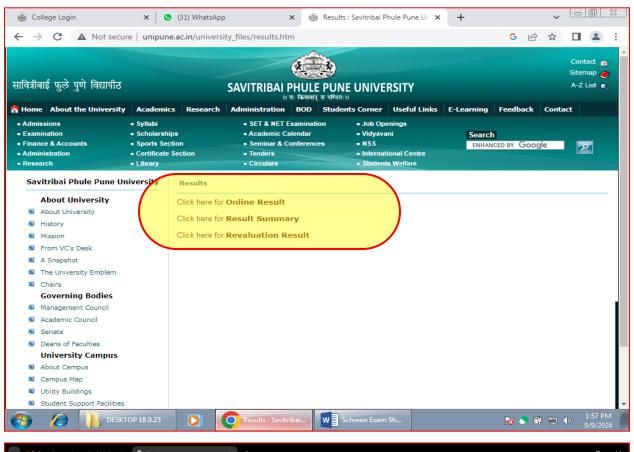

### 1.2 Results

### Web portal for Online Result: For Students and College

# Online Sample downloaded Result of Student