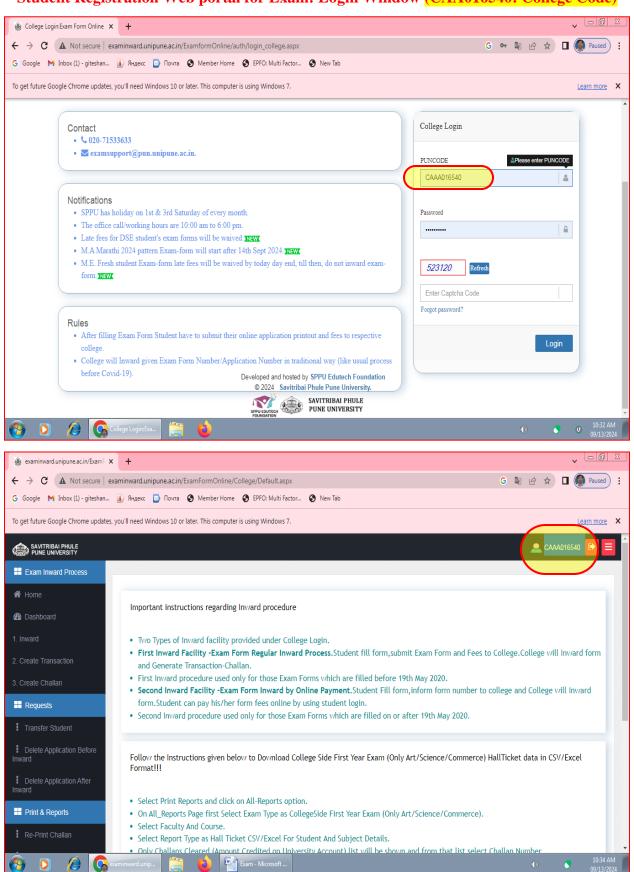

# Hall ticket generation: login window

Screenshot shows the login window for Hall ticket generation with username: CAAA16540 (User name for Arts Commerce and Science College Provided by Affiliating University Savitribai Phule Pune University Pune)