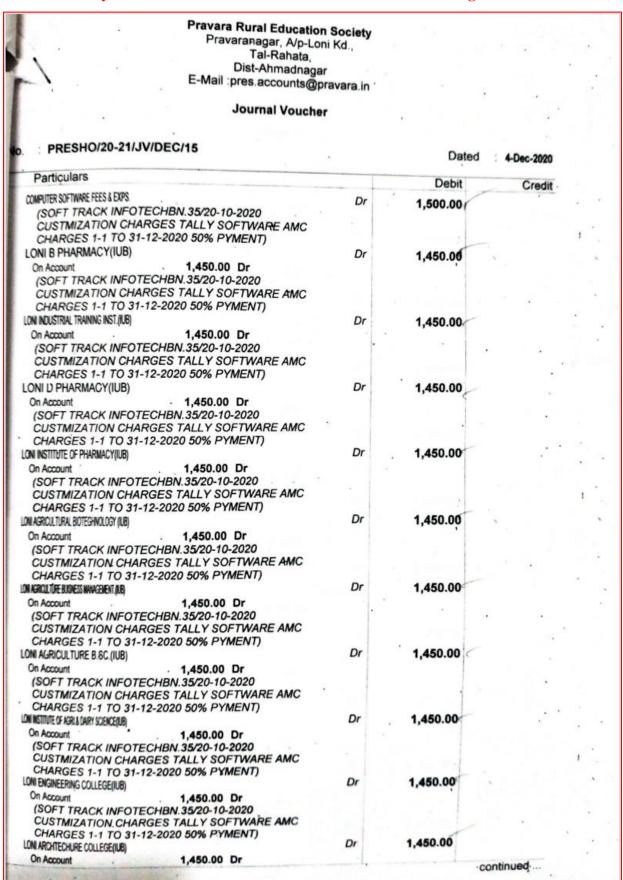

# INDEX

(Screen shots of user interfaces of each module reflecting the name of the HEI)

| 1  | S    | creenshot of Hall ticket generation, Results, Students registration under Examinat | ion 3     |
|----|------|------------------------------------------------------------------------------------|-----------|
|    | 1.1  | Hall ticket generation                                                             | 3         |
|    | 1.2  | Results                                                                            | 10        |
|    | 1.3  | Students registration under Examination                                            | 16        |
| 2  | S    | creenshots of Student Admission and Support hosted on institutional website high   | ılighting |
| th | e no | ame of HEI                                                                         | 22        |
| 3  | P    | olicy document on e-governance, Annual e-governance report approved by             |           |
| G  | ove  | rning council                                                                      | 23        |
|    | 3.1  | Policy document on e-governance                                                    | 23        |
|    | 3.2  | Annual e-governance report approved by Governing council                           | 27        |
| 4  | В    | ills for the expenditure on implementation of e governance                         | 30        |
|    | 4.1  | MIS                                                                                | 30        |
|    | 4.2  | Programmable Electric Bill (PO/Quotation/Upgradation/Maintenance)                  | 37        |
|    | 4.3  | Biometric Attendance (Bill)                                                        | 41        |
|    | 4.4  | Tally                                                                              | 42        |
|    | 4.5  | KOHA (Extract of Audit 2018-19 to 2022-23/JV/ 5 Y Bills)                           | 60        |
|    | 4.6  | N-LIST                                                                             | 77        |
|    | 4.7  | DELNET (Bill 29 Sep 2023)                                                          | 83        |
|    | 18   | CCTV·                                                                              | 8.4       |