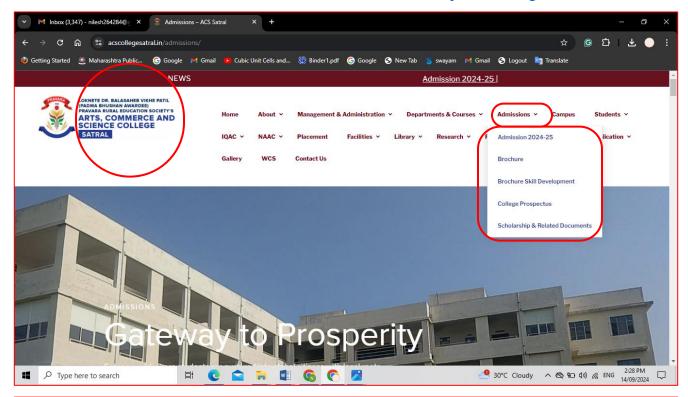

# **Pravara Rural Education Society's**

**Arts, Commerce and Science College, Satral** 

Tal. Rahuri, Dist. Ahmednagar- 413711

Affiliated to Savitribai Phule Pune University, Pune.

Self-Study Report: 2024 (3rd Cycle)