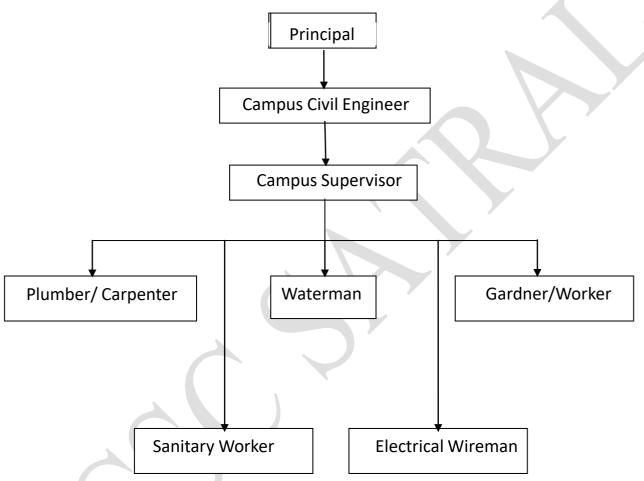

## PROCESS MANUAL

| Sr. No. | Designation           | Responsibilities                                             |
|---------|-----------------------|--------------------------------------------------------------|
| 1.      |                       | 1) To Manage all maintenance of buildings.                   |
|         | Campus Civil Engineer | 2) Send completion report to Secretary.                      |
|         |                       | 3) All sorts of communication with PRES Secretary.           |
|         |                       | 4) Work according to maintenance manual.                     |
|         |                       | 5) Supervise on construction work.                           |
|         |                       | 6) Keep track of work done by civil dept. workers.           |
|         |                       | 7) Billing of construction and maintenance work.             |
| 2.      |                       | 1) Supervise construction work in campus.                    |
|         |                       | 2) Supervise the work by waterman, sanitary                  |
|         | Civil                 | workers, gardener, carpenter, plumber, etc.                  |
|         | Supervisor            | 3) Report to campus engineer about problem of Electric       |
|         | 1                     | Pump, Generator, Filter, Indoor Hall, Grounds etc.           |
|         |                       | 4) Submit daily work report.                                 |
| 3.      | Dlymbor               | 1) Maintenance of daily work related to plumbing.            |
|         |                       | 2) Maintain Solar System.                                    |
|         |                       | 3) Provide assistance to sanitary workers, waterman          |
|         | Plumber               | whenever needed.                                             |
|         |                       | 4) Get periodical water testing reports from testing agency. |
|         |                       | 5) Submit daily work report.                                 |

| 4. |            | 1) Periodical maintenance work of electric appliances and management of sound system during various programs. |
|----|------------|---------------------------------------------------------------------------------------------------------------|
|    | Electrical | 2) Operate the Generator.                                                                                     |
|    | Wireman    | 3) Rooftop Solar system maintenance work.                                                                     |
|    |            | 5) To maintain electricity bill records.                                                                      |
|    |            | 6) Submit daily work report.                                                                                  |
| 5. |            | 1) Periodical maintenance of furniture.                                                                       |
|    | Carpenter  | 2) To fix the glass of windows and necessary repairing work.                                                  |
|    |            | 3) To repair the building furniture.                                                                          |
|    |            | 4) To submit work report.                                                                                     |
| 6. |            | 1) Supply clean water to all buildings.                                                                       |
|    | Waterman   | 2) Operate and maintain water filter plant.                                                                   |
|    |            | 3) Start, stop and observe the water well motors.                                                             |
|    |            | 4) To clean the drinking water tank.                                                                          |
|    |            | 5) To clean the solar panel.                                                                                  |
|    |            | 6) Submit daily work report.                                                                                  |
| 7. | Gardner    | 1) Water the lawns, garden and remove pests.                                                                  |
|    |            | 2) Appropriate pruning of the ornamental plants.                                                              |
|    |            | 3) Give fertilizers and sprays as and when needed.                                                            |
| 8. | Sweeper    | 1) To clean the campus.                                                                                       |
|    | З жерег    | 2) To clean all toilets.                                                                                      |
|    |            |                                                                                                               |