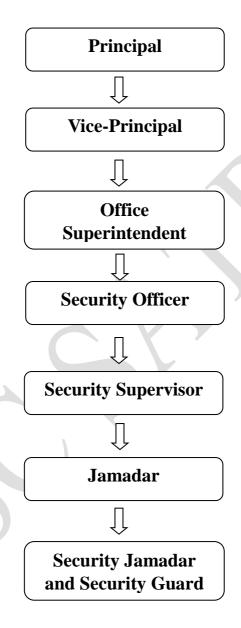

#### **\*** Responsibilities of Security Officers:

- Patrolling of the campus.
- Guiding students to their respective destinations on the campus.
- Monitoring of physical spaces.
- Campus security officers promote lawful behavior and protect the welfare of students, teaching and non-teaching staff as a uniformed presence on campus.
- A campus security officer performs foot and vehicle patrolling of college campus to monitor behavior of students, secure buildings and property, investigate disturbances, maintain order during events and enforce regulations.
- They monitor the physical safety of campus buildings by locking and unlocking doors, patrolling or monitoring using surveillance systems and reporting suspicious behavior.
- Maintenance of parking regulations whenever necessary.
- In emergency situations, campus security officers respond to the scene, provide and alert additional police or emergency personnel as appropriate.
- Monitoring of property against Theft, Fire and Vandalism.
- Documenting reports on incidents in the vicinity.

# \* Responsibilities of Security Supervisor and Security Jamadar:

- Controlling material and employee movement.
- Monitoring of property against Theft, Fire and Vandalism.
- Keep watch on movement of workers.
- Maintain Entry & Exit log.

- To receive, obey and pass on to the security guards all orders and instructions received from Head Security.
- Report any untoward incident/behavior.
- To report violation of institute's rules and regulation and carry out orders as instructed.

#### **Responsibilities Security Guard:**

- Take charge of his post and all institute property in view.
- To make proper entry in the visitor log and check vendor/visitor Photo ID card after issuing vendor/visitor card.
- Perform duty in proper manner and remain alert.
- He should quit his post only when properly relieved.
- To obey and pass all orders and instructions received from supervisor/head security.
- Talk politely with students, staff and vendors/visitors and assist them.
- To work as a team with other security personnel to ensure optimal safety of the institute.