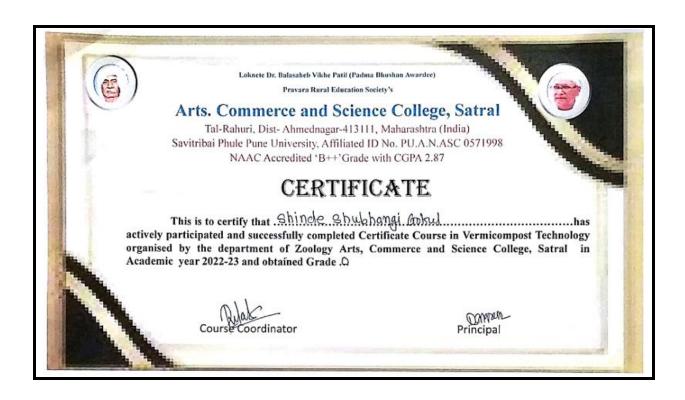

# 1.2.2: Percentage of students enrolled in Certificate/ Value added courses and also completed online courses of MOOCs, SWAYAM, NETEL etc. as against the total number of students during the last five years

|            | NETEL etc. as against the total number of students during  | 2022-23              |                    |                                         |                                                      |
|------------|------------------------------------------------------------|----------------------|--------------------|-----------------------------------------|------------------------------------------------------|
| Sr.<br>No. | Name of Certificate/ Value added course                    | Course Code (if any) | Duration of course | Number of students enrolled in the year | Number of Students completing the course in the year |
| 1          | Certificate Course in Interview Technique                  | CCIT-1               | 3 Months           | 31                                      | 31                                                   |
| 2          | Certificate Course in Hindi Translation                    | CCHT-1               | 3 Months           | 34                                      | 34                                                   |
| 3          | Certificate Course in Communication Skill in English       | CCCSE-1              | 3 Months           | 31                                      | 31                                                   |
| 4          | Certificate Course in Travel and Tourism                   | CCTT-2               | 3 Months           | 43                                      | 43                                                   |
| 5          | Certificate Course in E-Banking                            | CCEB-1               | 3 Months           | 34                                      | 34                                                   |
| 6          | Certificate Course in Human Right                          | CCHR-1               | 3 Months           | 39                                      | 39                                                   |
| 7          | Certificate Course in Modi Lipi                            | CCMS-1               | 3 Months           | 33                                      | 29                                                   |
| 8          | Certificate Course in Tally ERP 9.0                        | CCTERP-1             | 3 Months           | 57                                      | 57                                                   |
| 9          | Certificate Course in Household wiring and LED Decoration  | CCHWLEDD-4           | 3 Months           | 30                                      | 30                                                   |
| 10         | Certificate Course in Household Chemical                   | CCHC-5               | 3 Months           | 30                                      | 30                                                   |
| 11         | Certificate Course in Sanitizers and Disinfectants         | CCSD-1               | 3 Months           | 21                                      | 21                                                   |
| 12         | Certificate Course in Nursery Management                   | CCNM-1               | 3 Months           | 20                                      | 20                                                   |
| 13         | Certificate Course in Vermicompost Technology              | CCVT-1               | 3 Months           | 38                                      | 38                                                   |
| 14         | Certificate Course in Laplace Transform & It's Application | CCLT&IP-1            | 3 Months           | 40                                      | 40                                                   |
|            |                                                            | 2021-22              |                    |                                         |                                                      |
| Sr.<br>No. | Name of Certificate/ Value added course                    | Course Code (if any) | Duration of course | Number of students enrolled in the year | Number of Students completing the course in the year |
| 1          | Certificate Course in Blog Writing                         | CCBW-1               | 3 Months           | 35                                      | 35                                                   |
| 2          | Certificate Course in Travel and Tourism                   | CCTT-2               | 3 Months           | 20                                      | 20                                                   |
| 3          | Certificate Course in Investment Planning                  | CCIM-3               | 3 Months           | 40                                      | 40                                                   |
| 4          | Certificate Course in Household Wiring and LED Decoration  | CCHWLEDD-4           | 3 Months           | 33                                      | 33                                                   |