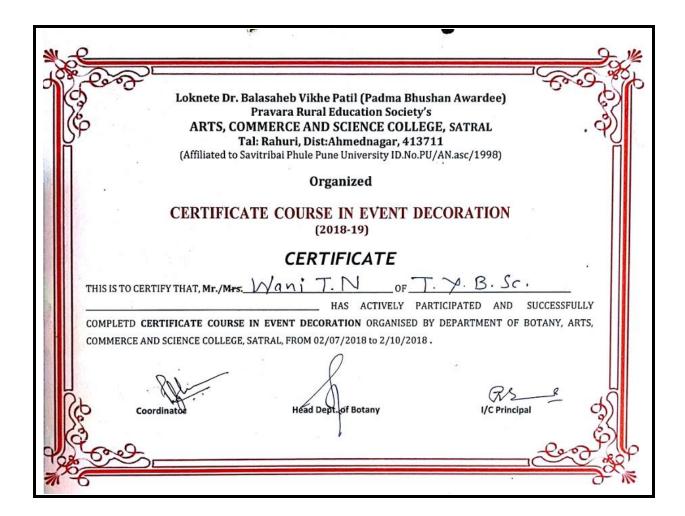

## Academic Year (2022-23) Student Attendance Record

|            |                              | Student Att | tendance l        | Record |                                    |                                         |            |              |
|------------|------------------------------|-------------|-------------------|--------|------------------------------------|-----------------------------------------|------------|--------------|
| Sr.<br>No. | Name of the Students         | 519122      | 6 9 22            | 149124 | 13/5/22                            | 1919122                                 | 2719123    | 3110122      |
| 1          | Anap Kalyani Balasaheb       | 15 Hatel    | taken?            | Follow | ( selfer                           | 180 700                                 | Kestond    | to you       |
| 2          | Antre Vaishnavi Dilip        | Mattes      | Marte             | Mala   |                                    | White                                   | 610-25     | CHATE.       |
| 3          | Auti Siddhant Vilas          | S.V. Auti   |                   |        | SUAUH                              |                                         | 5. V. Auti | S. V. Auti   |
| 4          | Belkar Dipali Bhausaheb      |             |                   |        |                                    |                                         |            | Della        |
| 5          | Chudhari Sakshi Sitaram      | Salsh       | Cakel             | Saksta | Salah                              | Raksh                                   | Saksly     | Qakati       |
| 6          | Dethe Prasad Namdeo          | Absent      | Parasalk          | Buxen  | Brisidin                           | Praced 4                                | Bros at N  | BOSONIA      |
| 7          | Dhepe Akanksha Sanjay        | -tere       | - RRC             | - her- | - sec                              | tape                                    | -tare      | JEE          |
| 8          | Dighe Nikita Balasaheb       | Diebity     | -                 | -      | Britita                            | Dritte                                  | (Dichter   | Dubatu       |
| 9          | Dighe Pallavi Somnath        | -           | Pallavip          | -      |                                    |                                         | - 1.       | Alouis       |
| 10         | Gagare Gayatri Arun          | Gayahi'     | Spyates           | Gayahi |                                    | (gayabi                                 | ayah'      | Goyab'       |
| 11         | Gagare Jayshree Radhakrishna | JAK         | 1/20              | d 84   | JR4                                | 26                                      | 166        | ZRG.         |
| 12         | Gagare Pooja Ravindra        | P.R.G       | P.R.G             | -      | P. R. C                            | P.R.G                                   | P.R.G      | P.R.G        |
| 13         | Gagare Priyanka Manjabapu    |             | GPTITHE           | -      | Priyank                            | 1                                       |            | CETTURE      |
| 14         | Gagare Shrddha Suresh        | Gagare.     | Trapal            | 1000 M | hagen                              | Jane                                    | raca       | GOODIE       |
| 15         | Gagare Sonali Annasaheb      | Comersone   | Congreson         |        | Commond                            |                                         | CARATERIA  | (togar acres |
| 16         | Gagare Sonali Rajendra       | Gagare      | Gagare            |        | Gagare                             | Gagare                                  | Angare     | Angare       |
| 17         | Gawade Gayatri Vishvanath    | Gurche      | Faute             | Tour e | - Grande                           | - Sweet                                 | Fact       | Absent       |
| 18         | Gosavi Priya Dattu           | 1000UL      | A Comment         | Ricour |                                    | Moont                                   | 4          | Davan        |
| 19         | Gulve Suchitra Radhakrushn   | Sula        | Sula              | Sub    | Absent                             |                                         | 500        | Sull         |
| 20         | Harde Kanchan Kanifnath      | (Floods     | PHads             |        |                                    | 1 1 1 1 1 1 1 1 1 1 1 1 1 1 1 1 1 1 1 1 | Honds      | (V-Hoots     |
| 21         | Inamdar Simran Shakil        | Limea       | dimes             | firmer | Absent                             | tirong                                  | - dimer    | - dimens     |
| 22         | Kadu Shraddha Balasaheb      | Drivers:    | Detro             | Absent | Paris                              | Pertine                                 | Taris      | WHITE        |
| 23         | Kharde Nikita Rajendra       | auto        | Nekata            | abate  | ality                              | Pokato.                                 | Rilde      | aline        |
| 24         | Lokhande Voshaka Sandip      |             | doishable         | Absent |                                    | -                                       | Dishalk    | Wilde        |
| 25         | Mansuri Zainab Siraj         | Amari       |                   |        |                                    | Amare                                   | Amari      | Inans        |
| 26         | More Dipali Santosh          | pipell      | pipiel            | DIPICL | Dipali                             | Diegel                                  | Absent     | - Will       |
| 27         | Musmade Shivani Dagadu       | Shivan      |                   | Shing  | Shian                              | Shin                                    | Shler      |              |
| 28         | Nalkar Shital Sanjay         | Shital      | Bofter 1          |        | Absort                             | Shear                                   | Shital     | - Barta      |
| 29         | Nehe Saurbh Ashok            | ENERY       | Blen              | Absent | ( Sylver                           |                                         | 18/10/E    | SPE          |
| 30         | Palghadmal Vidya Paulas      | Vidya       | Absent            | ajdya  | Diago                              | ajaye                                   | alidya     | Absent       |
| 31         | Parvat Ashwini Tukaram       | Parvat      | Parriat           | Pormat | Absent                             | Parva                                   | Parva      | Amond !      |
| 32         | Pathare Akshada Sunil        | Archad      | Absent            | Akshad | Akshad                             | Akshao                                  | Akshao     | a Axapa      |
| 33         | Sarode Sakshi Tukaram        | Batshi      |                   |        |                                    |                                         | (Faleski   |              |
| 34         | Shinde Shubhangi Gokul       |             |                   |        |                                    |                                         | e China    |              |
| 35         | Shinde Vaoshnavi Sanjay      |             |                   |        |                                    |                                         | S Alinales |              |
|            |                              | 1           | The second second |        | THE RESERVE OF THE PERSON NAMED IN | - And I want                            |            |              |
| 36         | Suryawanshi Akshada Popat    | Alshorta    | Akshalo           | AKetid | a Aletho                           | Abson 1                                 | + ATRON    | BALShel      |
|            |                              | Appen and a | Absent            |        |                                    | ***                                     |            | A (our       |

[2021-22]