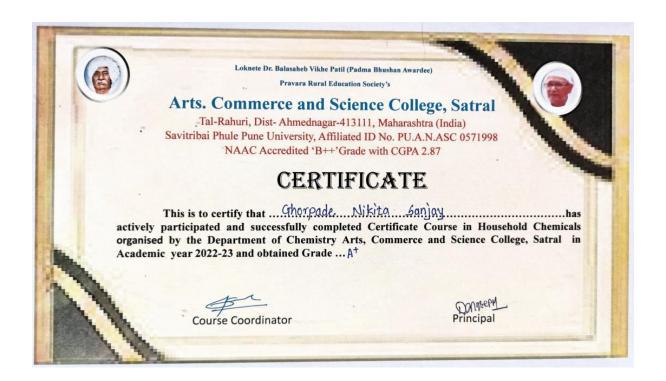

|
| 23    | Pawade Dhanashri Popat     | T. Pawade B. Pawade D. Pawde D. Pawad D. Pawade       |
| 24    | Shinde Divya Rajendra      | Fine Time Sing Dup Days Duya                          |
| 25    | Shinde Kalyani Bhausaheb   | kishinde kishinde kishinde kishinde kishinde          |
| 26    | Vyavhare Monali Madhukar   | assign way what every every every                     |
| 7     | Wani Harshal Sopan         | One Piny Bur Am Bur Am                                |
| .8    | Wani Pallavi Vishwnath     | Potturali Papidano Pathuni Balluni Balluni Balluni Ab |
| .9    | Wani Rutuja Jayram         | Que Com Com Cong pour Pion                            |
| 0     | Wani Sakshi Digambar       | Scienti Salshi sakhi salshi sakahi michi              |

Dr.A. S. Waghmare



#### 11. Certificate Course in Sanitizers and Disinfectants

Loknete Dr. Balasaheb Vikhe Patil (Padma Bhushan Awardee) Pravara Rural Education Society's

#### ARTS, COMMERCE & SCIENCE COLLEGE, SATRAL

Tal- Rahuri, Dist- Ahmednagar-413 711 NAAC Accredited B\*\* Grade

#### A REPORT ON

Academic Year 2022-23

# Certificate course: "Sanitizers And Disinfectants"

Organized by **Department of Chemistry** 

Loknete Dr. Balasaheb Vikhe Patil (Padma Bhushan Awardee) Pravara Rural Education Society's

#### ARTS, COMMERCE & SCIENCE COLLEGE, SATRAL

Tal- Rahuri, Dist- Ahmednagar-413 711

#### NAAC Accredited B++ Grade

#### DEPARTMENT OF CHEMISTRY

#### Certificate Course in 'Sanitizers & Disinfectants'

Academic Year 2022-23

#### **Students List**

| Sr. No. | Name of the Students       | Class