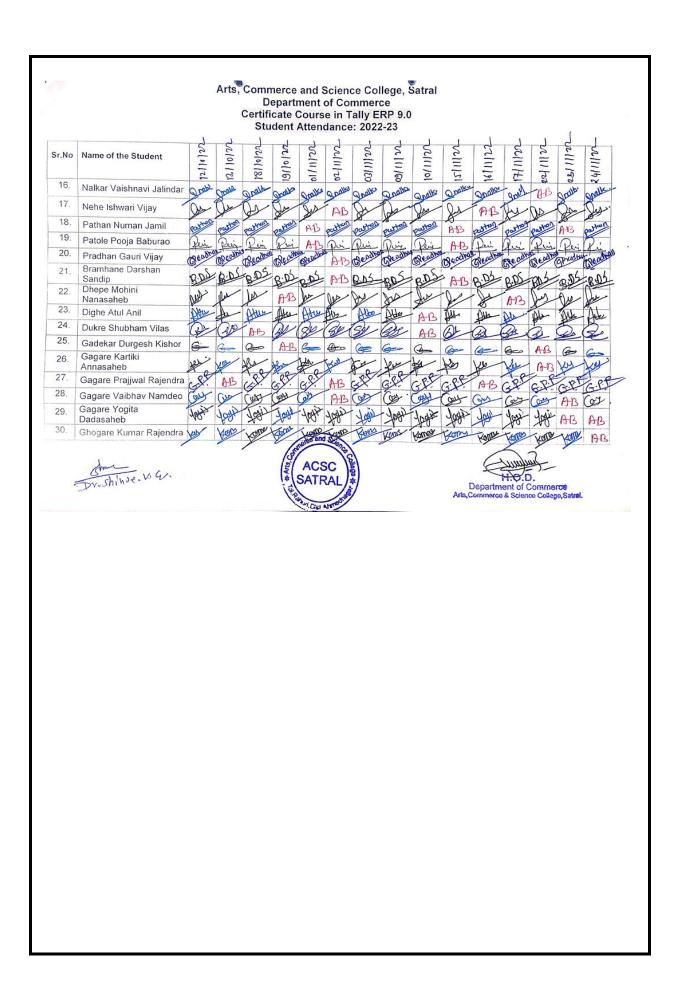

# **Courses List 2022-23**

| Sr. No. | Name of Certificate/ Value added Course program           | No. of enrolled students |
|---------|-----------------------------------------------------------|--------------------------|
| 1       | Certificate Course in Interview Technique                 | 31                       |
| 2       | Certificate Course in Hindi Translation                   | 34                       |
| 3       | Certificate Course in Communication Skill in English      | 31                       |
| 4       | Certificate Course in Travel and Tourism                  | 43                       |
| 5       | Certificate Course in E-Banking                           | 34                       |
| 6       | Certificate Course in Human Rights                        | 39                       |
| 7       | Certificate Course in Modi Script                         | 33                       |
| 8       | Certificate Course in Tally ERP 9.0                       | 57                       |
| 9       | Certificate Course in Household wiring and LED Decoration | 30                       |
| 10      | Certificate Course in Household Chemical                  | 30                       |
| 11      | Certificate Course in Sanitizers and Disinfectants        | 21                       |
| 12      | Certificate Course in Nursery Management                  | 20                       |
| 13      | Certificate Course in Vermicompost Technology             | 38                       |
| 14      | Certificate Course in Laplace Transform & Its Application | 40                       |