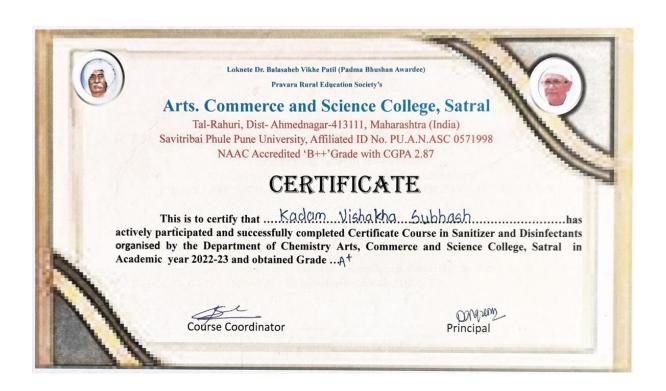

| Imil     | MM         | Inne    | - Dal     | N. I      |

Course Incharge

Dr. A. S. Waghmare (Course Coordinator)



#### 12. Certificate Course in Nursery Management



Loknete Dr. Balasaheb Vikhe Patil (Padma Bhushan Awardee) Pravara Rural Education Society's

#### Arts, Commerce and Science College, Satral,

A/P Satral, Tal. Rahuri, Dist. Ahmednagar



#### Certificate Course: Nursery Management

Organised By

Department of Botany (Academic Year 2022-23)

Loknete Dr. Balasaheb Vikhe Patil (Padma Bhushan Awardee) Pravara Rural Education Society,s

#### Arts, Commerce and Science College, Satral, Tal: Rahuri Dist. Ahmednagar Department of Botany

Certificate Course in Nursery Management Academic Year (2022-23)

| SR.No. | Name of the Student        | Class     | Mobile No  | Sign       |
|--------|----------------------------|-----------|------------|------------|
| 1.     | Ambedkar Harshada Navnath