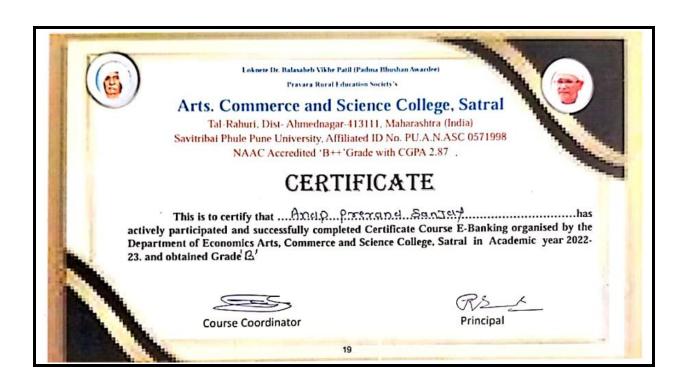

# LOKNETE DR. BALASAHEB VIKHE PATIL (PADMA BHUSHAN AWARDEE) PRAVARA RURAL EDUCATION SOCIETY'S

#### ARTS, COMMERCE AND SCIENCE COLLEGE, SATRAL

# **CERTIFICATE**

This is to certify that Mr/Ms Ingale Hitin Dattatray

has actively participated and successfully completed Certificate Course in Hindi Translation organised by the

Department of Hindi in academic year 2022-23 and obtained Grade

Dr. Bhausaheb Navale Course Co-ordinator

Principal