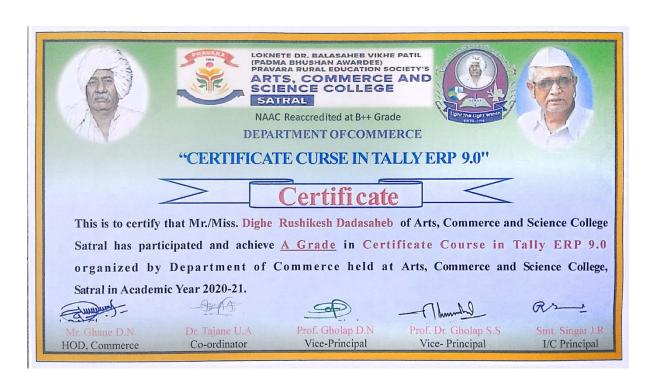

|            | NETEL etc. as against the total number of students during  | 2022-23              |                    |                                         |                                                      |
|------------|------------------------------------------------------------|----------------------|--------------------|-----------------------------------------|------------------------------------------------------|
| Sr.<br>No. | Name of Certificate/ Value added course                    | Course Code (if any) | Duration of course | Number of students enrolled in the year | Number of Students completing the course in the year |
| 1          | Certificate Course in Interview Technique                  | CCIT-1               | 3 Months           | 31                                      | 31                                                   |
| 2          | Certificate Course in Hindi Translation                    | CCHT-1               | 3 Months           | 34                                      | 34                                                   |
| 3          | Certificate Course in Communication Skill in English       | CCCSE-1              | 3 Months           | 31                                      | 31                                                   |
| 4          | Certificate Course in Travel and Tourism                   | CCTT-2               | 3 Months           | 43                                      | 43                                                   |
| 5          | Certificate Course in E-Banking                            | CCEB-1               | 3 Months           | 34                                      | 34                                                   |
| 6          | Certificate Course in Human Right                          | CCHR-1               | 3 Months           | 39                                      | 39                                                   |
| 7          | Certificate Course in Modi Lipi                            | CCMS-1               | 3 Months           | 33                                      | 29                                                   |
| 8          | Certificate Course in Tally ERP 9.0                        | CCTERP-1             | 3 Months           | 57                                      | 57                                                   |
| 9          | Certificate Course in Household wiring and LED Decoration  | CCHWLEDD-4           | 3 Months           | 30                                      | 30                                                   |
| 10         | Certificate Course in Household Chemical                   | CCHC-5               | 3 Months           | 30                                      | 30                                                   |
| 11         | Certificate Course in Sanitizers and Disinfectants         | CCSD-1               | 3 Months           | 21                                      | 21                                                   |
| 12         | Certificate Course in Nursery Management                   | CCNM-1               | 3 Months           | 20                                      | 20                                                   |
| 13         | Certificate Course in Vermicompost Technology              | CCVT-1               | 3 Months           | 38                                      | 38                                                   |
| 14         | Certificate Course in Laplace Transform & It's Application | CCLT&IP-1            | 3 Months           | 40                                      | 40                                                   |
|            |                                                            | 2021-22              |                    |                                         |                                                      |
| Sr.<br>No. | Name of Certificate/ Value added course                    | Course Code (if any) | Duration of course | Number of students enrolled in the year | Number of Students completing the course in the year |
| 1          | Certificate Course in Blog Writing                         | CCBW-1               | 3 Months           | 35                                      | 35                                                   |
| 2          | Certificate Course in Travel and Tourism                   | CCTT-2               | 3 Months           | 20                                      | 20                                                   |
| 3          | Certificate Course in Investment Planning                  | CCIM-3               | 3 Months           | 40                                      | 40                                                   |
| 4          | Certificate Course in Household Wiring and LED Decoration  | CCHWLEDD-4           | 3 Months           | 33                                      | 33                                                   |