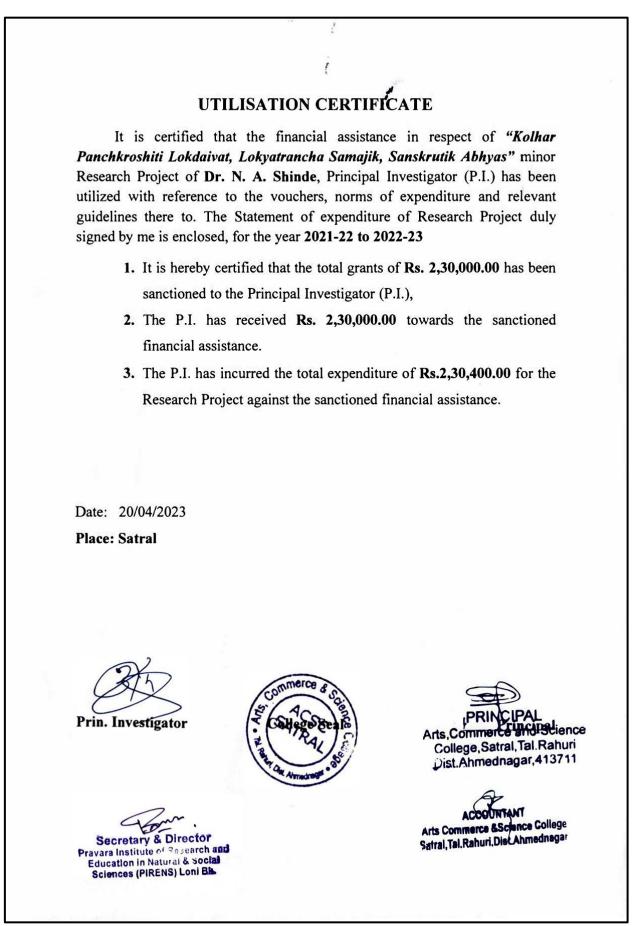

# 2. List of the Funded Research Projects:

| Sr.<br>No. | Name of the research project/<br>endowment                                                                                                                                               | Name of the<br>Principal<br>Investigator/<br>Co-<br>investigator | Department<br>of Principal<br>Investigator | Year of<br>Award  | Amount<br>Sanctioned<br>(INR in<br>Lakhs) | Duration of<br>the project | Name of the Funding<br>Agency                                                                                                     | Type<br>(Government/<br>non-<br>Government) |
|------------|------------------------------------------------------------------------------------------------------------------------------------------------------------------------------------------|------------------------------------------------------------------|--------------------------------------------|-------------------|-------------------------------------------|----------------------------|-----------------------------------------------------------------------------------------------------------------------------------|---------------------------------------------|
| 1.         | A Qualitative Evaluation of the<br>CBCS Implemented in the<br>Under Graduate Curriculum of<br>English of Savitribai Phule<br>Pune University                                             | Mr. N. D.<br>Bhandari                                            | English                                    | 2022<br>Ongoing   | 1.35                                      | Two Years                  | Shirdi Sai Rural<br>Institute,Pravaranagar<br>Rahata, Ahmednagar<br>(MS)                                                          | Non-<br>Government                          |
| 2.         | Multi Component Reaction<br>Based Synthesis of Bioactive<br>Heterocycles                                                                                                                 | Dr. A.S.<br>Waghmare                                             | Chemistry                                  | 2022<br>Ongoing   | 1.70                                      | Two Years                  | Shirdi Sai Rural<br>Institute,Pravaranagar<br>Rahata, Ahmednagar<br>(MS)                                                          | Non-<br>Government                          |
| 3.         | Madhyamik aur<br>Ucchamadhyamik kaksha ke<br>chatron ka Bhashik Vikas<br>( Rahuri Tatha Rahata Tahasil<br>ke Vishesh Sandarbh)                                                           | Dr. B. N.<br>Navale                                              | Hindi                                      | 2022<br>Ongoing   | 1.10                                      | Two Years                  | Shirdi Sai Rural<br>Institute,Pravaranagar<br>Rahata, Ahmednagar<br>(MS)                                                          | Non-<br>Government                          |
| 4.         | Sanction for production of<br>sapling of medicinal plants<br>through Regional Cum<br>Facilitation Centre western<br>region (RCFC-WR), Regional<br>center of national medicinal<br>plants | Dr. D. N.<br>Gholap,<br>Dr. R. D.<br>Borse                       | Botany                                     | 2021<br>Completed | 0.515                                     | One Year                   | Regional -Cum-<br>Facilitation Centre,<br>(WRC) of National<br>Medicinal Plants<br>Board, Ministry of<br>AYUSH, Govt. of<br>India | Government                                  |
| 5.         | Book Publication Grant                                                                                                                                                                   | Dr. A. N.<br>Kedare                                              | Hindi                                      | 2021<br>Completed | 0.20                                      | One Year                   | Savitribai Phule Pune<br>University, Pune.                                                                                        | Government                                  |
| 6.         | Kolhar Panchkroshitil<br>Lokdaivat, Lokyatrancha<br>Samajik, Sanskrutik Abhyas                                                                                                           | Dr. N. A.<br>Shinde                                              | Marathi                                    | 2021<br>Completed | 2.30                                      | Two Years                  | Pravara Institute of<br>Research and<br>Education in Natural<br>and Social Sciences<br>(PIRENS)                                   | Non-<br>Government                          |