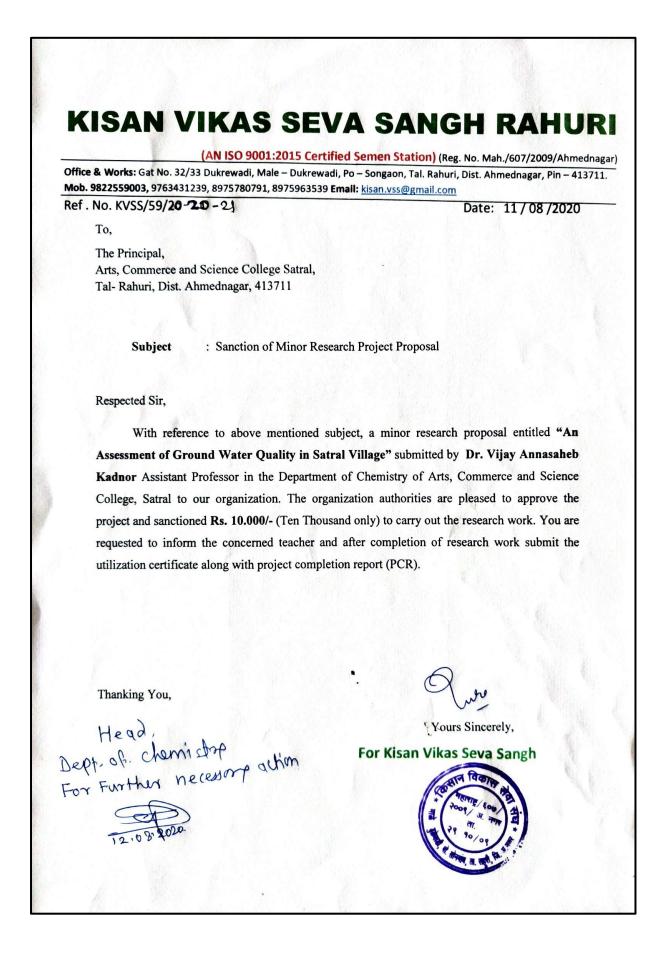

| 7.  | Bull Semen Collection and<br>Analysis for Artificial<br>Insemination                                  | Dr. R. S.<br>Tambe     | Zoology   | 2020<br>Completed | 0.10 | One Year  | Kisan Vikasseva<br>Sangh Rahuri,<br>Ahmednagar (MS)                                             | Non-<br>Government  |
|-----|-------------------------------------------------------------------------------------------------------|------------------------|-----------|-------------------|------|-----------|-------------------------------------------------------------------------------------------------|---------------------|
| 8.  | An Assessment of Ground<br>Water Quality in Satral Village                                            | Dr. V. A.<br>Kadnor    | Chemistry | 2020<br>Completed | 0.10 | One Year  | Kisan Vikasseva<br>Sangh Rahuri,<br>Ahmednagar (MS)                                             | Non-<br>Government  |
| 9.  | Study of Zooplankton Diversity<br>in Pravara River                                                    | Dr. V. M.<br>Pulate    | Zoology   | 2020<br>Completed | 1.60 | Two Years | Shirdi Sai Rural<br>Institute,Pravaranagar<br>Rahata, Ahmednagar<br>(MS)                        | Non-<br>Government  |
| 10. | Assessment of Geographical<br>Tourism Potential in Northern<br>Ahmednagar District                    | Mr. R. S.<br>Bhadakwad | Geography | 2020<br>Completed | 1.45 | Two Years | Shirdi Sai Rural<br>Institute,Pravaranagar<br>Rahata, Ahmednagar<br>(MS)                        | Non -<br>Government |
| 11. | A Critical Study of Financial<br>System Management of Pravara<br>Cooperative Bank in Rahata<br>Tahsil | Mr. D. N.<br>Ghane     | Commerce  | 2019<br>Completed | 2.35 | Two Years | Pravara Institute of<br>Research and<br>Education in Natural<br>and Social Sciences<br>(PIRENS) | Non-<br>Government  |
| 12. | To Study the Photo-Catalytic<br>Activity of Au Decorated ZnO<br>Nanoparticles                         | Mr. N. S.<br>Kanhe     | Physics   | 2019<br>Completed | 1.20 | Two Years | Pravara Institute of<br>Research and<br>Education in Natural<br>and Social Sciences<br>(PIRENS) | Non-<br>Government  |
| 13. | Vaishwikaran Evam Hindi Ka<br>Rojgaronomukh<br>Paridrishy"                                            | Dr. B. N.<br>Navale    | Hindi     | 2018<br>Completed | 2.70 | Two Years | University Grants<br>Commission                                                                 | Government          |
| 14. | Teacher Fellowoship under FIP<br>during XII plan                                                      | Dr. V. A.<br>Kadnor    | Chemistry | 2018<br>Completed | 0.15 | Two Years | University Grants<br>Commission                                                                 | Government          |