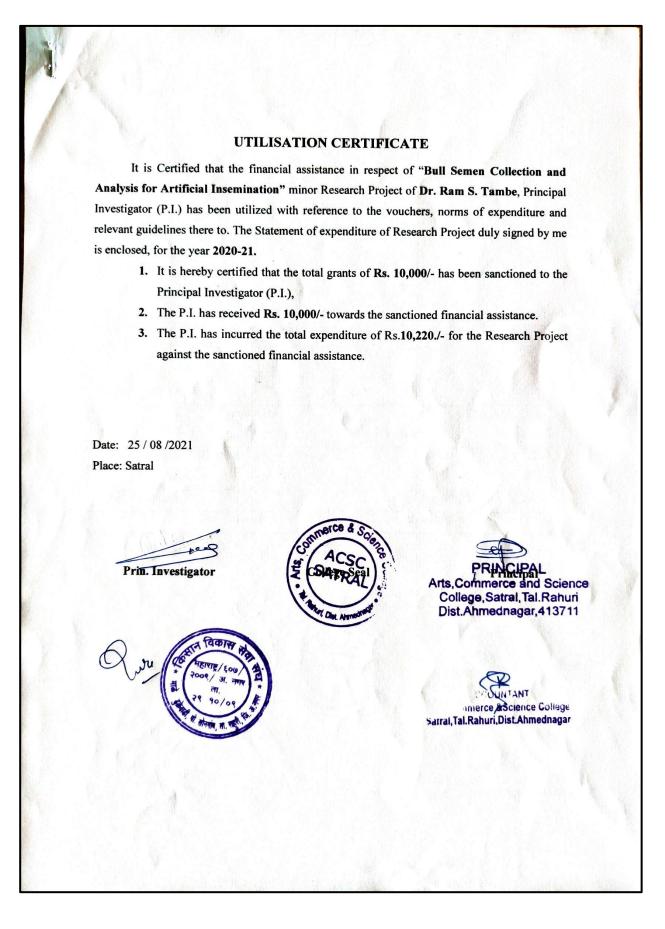

| 7.  | Bull Semen Collection and<br>Analysis for Artificial<br>Insemination                                  | Dr. R. S.<br>Tambe     | Zoology   | 2020<br>Completed | 0.10 | One Year  | Kisan Vikasseva<br>Sangh Rahuri,<br>Ahmednagar (MS)                                             | Non-<br>Government  |
|-----|-------------------------------------------------------------------------------------------------------|------------------------|-----------|-------------------|------|-----------|-------------------------------------------------------------------------------------------------|---------------------|
| 8.  | An Assessment of Ground<br>Water Quality in Satral Village                                            | Dr. V. A.<br>Kadnor    | Chemistry | 2020<br>Completed | 0.10 | One Year  | Kisan Vikasseva<br>Sangh Rahuri,<br>Ahmednagar (MS)                                             | Non-<br>Government  |
| 9.  | Study of Zooplankton Diversity<br>in Pravara River                                                    | Dr. V. M.<br>Pulate    | Zoology   | 2020<br>Completed | 1.60 | Two Years | Shirdi Sai Rural<br>Institute,Pravaranagar<br>Rahata, Ahmednagar<br>(MS)                        | Non-<br>Government  |
| 10. | Assessment of Geographical<br>Tourism Potential in Northern<br>Ahmednagar District                    | Mr. R. S.<br>Bhadakwad | Geography | 2020<br>Completed | 1.45 | Two Years | Shirdi Sai Rural<br>Institute,Pravaranagar<br>Rahata, Ahmednagar<br>(MS)                        | Non -<br>Government |
| 11. | A Critical Study of Financial<br>System Management of Pravara<br>Cooperative Bank in Rahata<br>Tahsil | Mr. D. N.<br>Ghane     | Commerce  | 2019<br>Completed | 2.35 | Two Years | Pravara Institute of<br>Research and<br>Education in Natural<br>and Social Sciences<br>(PIRENS) | Non-<br>Government  |
| 12. | To Study the Photo-Catalytic<br>Activity of Au Decorated ZnO<br>Nanoparticles                         | Mr. N. S.<br>Kanhe     | Physics   | 2019<br>Completed | 1.20 | Two Years | Pravara Institute of<br>Research and<br>Education in Natural<br>and Social Sciences<br>(PIRENS) | Non-<br>Government  |
| 13. | Vaishwikaran Evam Hindi Ka<br>Rojgaronomukh<br>Paridrishy"                                            | Dr. B. N.<br>Navale    | Hindi     | 2018<br>Completed | 2.70 | Two Years | University Grants<br>Commission                                                                 | Government          |
| 14. | Teacher Fellowoship under FIP<br>during XII plan                                                      | Dr. V. A.<br>Kadnor    | Chemistry | 2018<br>Completed | 0.15 | Two Years | University Grants<br>Commission                                                                 | Government          |