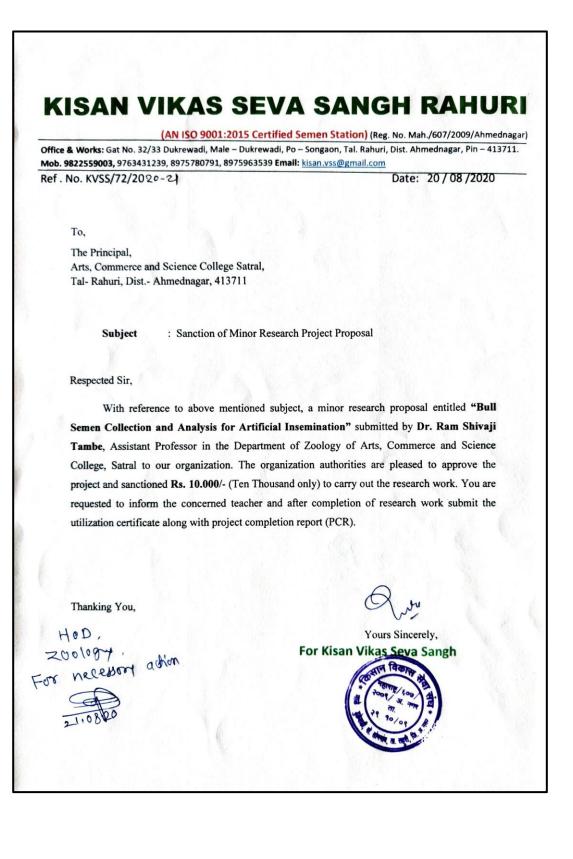

| 7.  | Bull Semen Collection and<br>Analysis for Artificial<br>Insemination                                  | Dr. R. S.<br>Tambe     | Zoology   | 2020<br>Completed | 0.10 | One Year  | Kisan Vikasseva<br>Sangh Rahuri,<br>Ahmednagar (MS)                                             | Non-<br>Government  |
|-----|-------------------------------------------------------------------------------------------------------|------------------------|-----------|-------------------|------|-----------|-------------------------------------------------------------------------------------------------|---------------------|
| 8.  | An Assessment of Ground<br>Water Quality in Satral Village                                            | Dr. V. A.<br>Kadnor    | Chemistry | 2020<br>Completed | 0.10 | One Year  | Kisan Vikasseva<br>Sangh Rahuri,<br>Ahmednagar (MS)                                             | Non-<br>Government  |
| 9.  | Study of Zooplankton Diversity<br>in Pravara River                                                    | Dr. V. M.<br>Pulate    | Zoology   | 2020<br>Completed | 1.60 | Two Years | Shirdi Sai Rural<br>Institute,Pravaranagar<br>Rahata, Ahmednagar<br>(MS)                        | Non-<br>Government  |
| 10. | Assessment of Geographical<br>Tourism Potential in Northern<br>Ahmednagar District                    | Mr. R. S.<br>Bhadakwad | Geography | 2020<br>Completed | 1.45 | Two Years | Shirdi Sai Rural<br>Institute,Pravaranagar<br>Rahata, Ahmednagar<br>(MS)                        | Non -<br>Government |
| 11. | A Critical Study of Financial<br>System Management of Pravara<br>Cooperative Bank in Rahata<br>Tahsil | Mr. D. N.<br>Ghane     | Commerce  | 2019<br>Completed | 2.35 | Two Years | Pravara Institute of<br>Research and<br>Education in Natural<br>and Social Sciences<br>(PIRENS) | Non-<br>Government  |
| 12. | To Study the Photo-Catalytic<br>Activity of Au Decorated ZnO<br>Nanoparticles                         | Mr. N. S.<br>Kanhe     | Physics   | 2019<br>Completed | 1.20 | Two Years | Pravara Institute of<br>Research and<br>Education in Natural<br>and Social Sciences<br>(PIRENS) | Non-<br>Government  |
| 13. | Vaishwikaran Evam Hindi Ka<br>Rojgaronomukh<br>Paridrishy"                                            | Dr. B. N.<br>Navale    | Hindi     | 2018<br>Completed | 2.70 | Two Years | University Grants<br>Commission                                                                 | Government          |
| 14. | Teacher Fellowoship under FIP<br>during XII plan                                                      | Dr. V. A.<br>Kadnor    | Chemistry | 2018<br>Completed | 0.15 | Two Years | University Grants<br>Commission                                                                 | Government          |