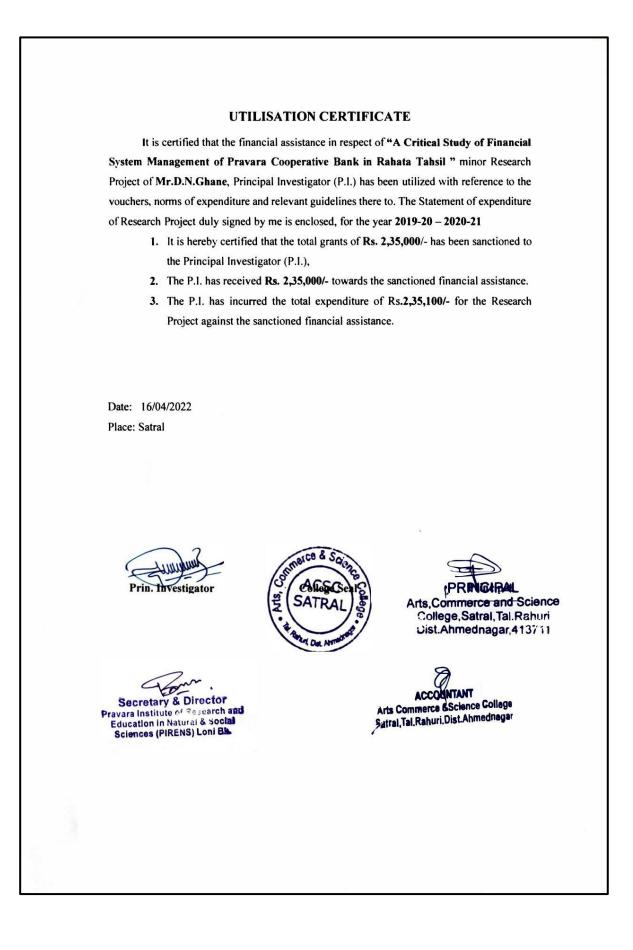

| 7.  | Bull Semen Collection and<br>Analysis for Artificial<br>Insemination                                  | Dr. R. S.<br>Tambe     | Zoology   | 2020<br>Completed | 0.10 | One Year  | Kisan Vikasseva<br>Sangh Rahuri,<br>Ahmednagar (MS)                                             | Non-<br>Government  |
|-----|-------------------------------------------------------------------------------------------------------|------------------------|-----------|-------------------|------|-----------|-------------------------------------------------------------------------------------------------|---------------------|
| 8.  | An Assessment of Ground<br>Water Quality in Satral Village                                            | Dr. V. A.<br>Kadnor    | Chemistry | 2020<br>Completed | 0.10 | One Year  | Kisan Vikasseva<br>Sangh Rahuri,<br>Ahmednagar (MS)                                             | Non-<br>Government  |
| 9.  | Study of Zooplankton Diversity<br>in Pravara River                                                    | Dr. V. M.<br>Pulate    | Zoology   | 2020<br>Completed | 1.60 | Two Years | Shirdi Sai Rural<br>Institute,Pravaranagar<br>Rahata, Ahmednagar<br>(MS)                        | Non-<br>Government  |
| 10. | Assessment of Geographical<br>Tourism Potential in Northern<br>Ahmednagar District                    | Mr. R. S.<br>Bhadakwad | Geography | 2020<br>Completed | 1.45 | Two Years | Shirdi Sai Rural<br>Institute,Pravaranagar<br>Rahata, Ahmednagar<br>(MS)                        | Non -<br>Government |
| 11. | A Critical Study of Financial<br>System Management of Pravara<br>Cooperative Bank in Rahata<br>Tahsil | Mr. D. N.<br>Ghane     | Commerce  | 2019<br>Completed | 2.35 | Two Years | Pravara Institute of<br>Research and<br>Education in Natural<br>and Social Sciences<br>(PIRENS) | Non-<br>Government  |
| 12. | To Study the Photo-Catalytic<br>Activity of Au Decorated ZnO<br>Nanoparticles                         | Mr. N. S.<br>Kanhe     | Physics   | 2019<br>Completed | 1.20 | Two Years | Pravara Institute of<br>Research and<br>Education in Natural<br>and Social Sciences<br>(PIRENS) | Non-<br>Government  |
| 13. | Vaishwikaran Evam Hindi Ka<br>Rojgaronomukh<br>Paridrishy"                                            | Dr. B. N.<br>Navale    | Hindi     | 2018<br>Completed | 2.70 | Two Years | University Grants<br>Commission                                                                 | Government          |
| 14. | Teacher Fellowoship under FIP<br>during XII plan                                                      | Dr. V. A.<br>Kadnor    | Chemistry | 2018<br>Completed | 0.15 | Two Years | University Grants<br>Commission                                                                 | Government          |