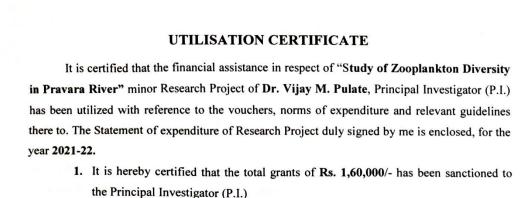

| 7.  | Bull Semen Collection and<br>Analysis for Artificial<br>Insemination                                  | Dr. R. S.<br>Tambe     | Zoology   | 2020<br>Completed | 0.10 | One Year  | Kisan Vikasseva<br>Sangh Rahuri,<br>Ahmednagar (MS)                                             | Non-<br>Government  |
|-----|-------------------------------------------------------------------------------------------------------|------------------------|-----------|-------------------|------|-----------|-------------------------------------------------------------------------------------------------|---------------------|
| 8.  | An Assessment of Ground<br>Water Quality in Satral Village                                            | Dr. V. A.<br>Kadnor    | Chemistry | 2020<br>Completed | 0.10 | One Year  | Kisan Vikasseva<br>Sangh Rahuri,<br>Ahmednagar (MS)                                             | Non-<br>Government  |
| 9.  | Study of Zooplankton Diversity<br>in Pravara River                                                    | Dr. V. M.<br>Pulate    | Zoology   | 2020<br>Completed | 1.60 | Two Years | Shirdi Sai Rural<br>Institute,Pravaranagar<br>Rahata, Ahmednagar<br>(MS)                        | Non-<br>Government  |
| 10. | Assessment of Geographical<br>Tourism Potential in Northern<br>Ahmednagar District                    | Mr. R. S.<br>Bhadakwad | Geography | 2020<br>Completed | 1.45 | Two Years | Shirdi Sai Rural<br>Institute,Pravaranagar<br>Rahata, Ahmednagar<br>(MS)                        | Non -<br>Government |
| 11. | A Critical Study of Financial<br>System Management of Pravara<br>Cooperative Bank in Rahata<br>Tahsil | Mr. D. N.<br>Ghane     | Commerce  | 2019<br>Completed | 2.35 | Two Years | Pravara Institute of<br>Research and<br>Education in Natural<br>and Social Sciences<br>(PIRENS) | Non-<br>Government  |
| 12. | To Study the Photo-Catalytic<br>Activity of Au Decorated ZnO<br>Nanoparticles                         | Mr. N. S.<br>Kanhe     | Physics   | 2019<br>Completed | 1.20 | Two Years | Pravara Institute of<br>Research and<br>Education in Natural<br>and Social Sciences<br>(PIRENS) | Non-<br>Government  |
| 13. | Vaishwikaran Evam Hindi Ka<br>Rojgaronomukh<br>Paridrishy"                                            | Dr. B. N.<br>Navale    | Hindi     | 2018<br>Completed | 2.70 | Two Years | University Grants<br>Commission                                                                 | Government          |
| 14. | Teacher Fellowoship under FIP<br>during XII plan                                                      | Dr. V. A.<br>Kadnor    | Chemistry | 2018<br>Completed | 0.15 | Two Years | University Grants<br>Commission                                                                 | Government          |