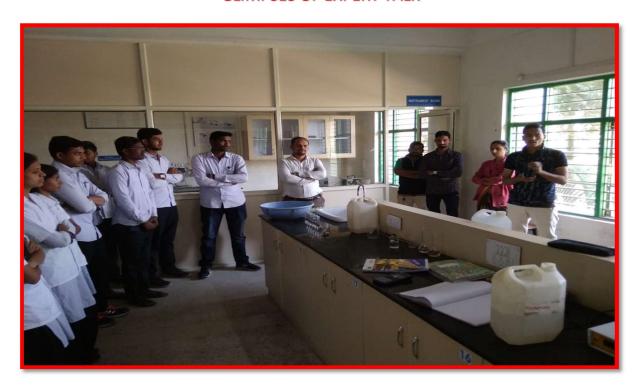

Department of Pharmaceutical Industries" was held on January 4, 2019, at 11:00 AM in the Seminar Hall of ACS College Satral. The guest speaker for the event was Mr. Tajane Sunil Ashok, a QA Assistant at Glen mark Pharmaceutical Industry, Pune, and an alumnus of ACS College Satral from the M. Sc. Analytical Chemistry batch 2017-18. Mr. Tajane shared his insights into the significance of QA in pharmaceutical operations, discussing various roles, responsibilities, and career paths available in this domain.

Mr. D. S. Aute (Alumni Coordinator) extend their gratitude to Mr. Tajane for his valuable contributions and to the students for their active participation, making the event a success.

Art, Commerce & Science College Satral, Tal. Rahuri, Dist. Ahmednagar.

### **GLIMPSES OF EXPERT TALK**





Mr. Sunil Tajane Exploring Carrer Opportunities in QA Department of Pharmaceutical Industry

Students Discussing with Mr. Sunil Tajane

I/CI/P FINGIPAL

Art, Commerce & Science College
Satral, Tal. Rahuri, Dist. Ahmednagar.

### **Department of Chemistry Organized**

### **Alumni Expert Lecture on**

### "Opportunities in QA Department of Pharmaceutical Industries"

### **Participant Attendance Report**

Date: 04-01-2019

| Sr. No. | Name of the Students        | Class      | Sign        |
|---------|-----------------------------|------------|-------------|
| 1.      | Bhalerap Annah Indrabhan    | M-50 II    | Aphaleno    |
| 2.      | Nehe Swati Dattatraya       | MISC I     | Rock.       |
| 3.      | Wani Suuh Sopun             | M. Sr. II  | Qualiwaria- |
| 4.      | Gulve Ruchika