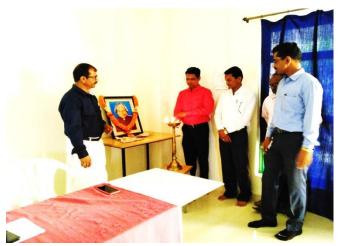

#### **Objectives of the Programme:**

- 1. To create awareness about the life and achievements of APJ Abdul Kalam among students and stakeholders.
- 2. To commemorate APJ Abdul Kalam and understand the significance of his reading habits. The Central Library celebrated Reading Inspiration Day on October 15, 2018, at 10.30 a.m. in the Seminar Hall. Dr. Anant Kedare from the Department of Hindi was the keynote speaker, and the event was chaired by Acting Principal Dr. Sopan Shingote. To honour Dr. APJ Abdul Kalam's birth anniversary, "Vachan Prerna Din" featured a book exhibition and lectures. Librarian Dr. Anil Pawar spoke about the importance of "Vachan Prerna Din" and how Dr. Abdul Kalam's love for reading, starting in childhood, helped him become a great scholar. After his speech, the dignitaries garlanded a portrait of Dr. Kalam. Dr. Anant Kedare then emphasised how reading enriches individuals.

#### **GLIMPSES OF THE PROGRAM**

Turning Pages Together: Inaugurating the Book Exhibition

Dr. Anant Kedare visiting the Book Exhibition.

Chief Guest is delivering an inspiring speech.

Books gifted to students to inspire reading