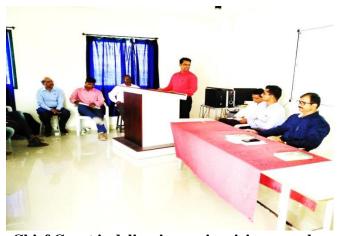

## National Mathematics Day and Science Association Inauguration Program

On December 22nd, our college celebrated National Mathematics Day and launched the Science Association, accompanied by an engaging guest lecture. The event took place at the Virtual Learning Centre and was attended by respected teachers, a special guest, and eager students. The guest speaker for the event was Mr. T. D. Kumkar, an Assistant Professor in Mathematics at Arts, Science, and Commerce College, Rahata. The lecture was conducted on December 22, 2018, at 02:00 p.m. in the Virtual Learning Centre of the college. The talk focused on the synergy between mathematics and science, demonstrating how they help us understand the world around us. Mr. T. D. Kumkar explained various mathematical concepts and their applications in science and technology.

Following the lecture, we officially launched the Science Association, underscoring our commitment to making science education more exciting in our college. Ms. Ashwini Salunke, Head, Department of Mathematics, introduced the Chief Guest. Dr. G. R. Pandhare, Head, Department of Chemistry, presided over the function. The event sparked interesting conversations, where we shared thoughts and learned new insights about the importance of math and science in our lives. It inspired many of us to consider careers in these fields.