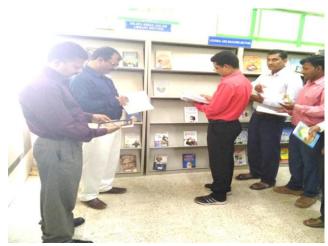

#### **GLIMPSES OF THE PROGRAM**

Turning Pages Together: Inaugurating the Book Exhibition

Dr. Anant Kedare visiting the Book Exhibition.

Chief Guest is delivering an inspiring speech.

Books gifted to students to inspire reading