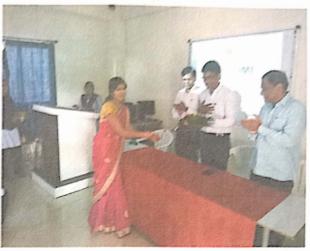

#### **GLIMPSES OF THE PROGRAM**

Turning Pages Together: Inaugurating the Book Exhibition

Dr. Anant Kedare visiting the Book Exhibition.

Chief Guest is delivering an inspiring speech.

Books gifted to students to inspire reading