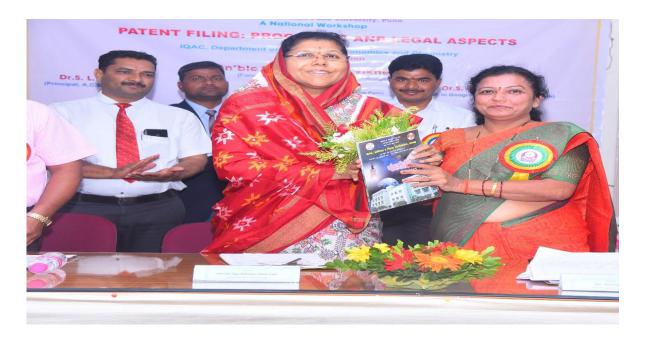

## A Report of National Workshop on 'Patent Filing: Procedure and Legal Aspects'

Date:- 18/2/2020

The Department of Commerce organized National Workshop on 'Patent Filing: Procedure and Legal Aspects' on 18/02/2020 in Seminar Hall for this program, Dr. B.D. Jagtap, Head, Department of Commerce Dyaneshwar College was the chief Guest of program. Mr. D.N Ghane. Head Department of Commerce, introduced and welcomed the guest. He said that patent registration is very important when you find any innovation. He explained the process of patent registration, drafting of patent application in form No.1 and form No.2, Application for grant of patent, Complete specification, Undertaking, Declaration as to inventorship in publication of patent application, Examining of patent application, Grant of application process, Rules of application and fee of application. He practically presented the various forms and how they filled. Finally, he cleared all doubts and queries of staff and students

#### Glimpses of the Programme

Inauguration of "National Workshop on Patent Filing: Procedure and Legal Aspects" by Guest of program hon. ShalinitaiVihke Patil

Guest of program Hon. ShalinitaiVihke Patil Felicities by Vice - Principal Jayshree Singar on 18-February 2020

 $\hbox{B.D.Jagtap . guided to Staff and Student ``National Workshop on Patent Filing: Procedure and \ \ Legal \ Aspects$ 

One Day Workshop on "Patent Filling: Procedure and Legal Aspects"

Teacher Registration Date-18/02/2020