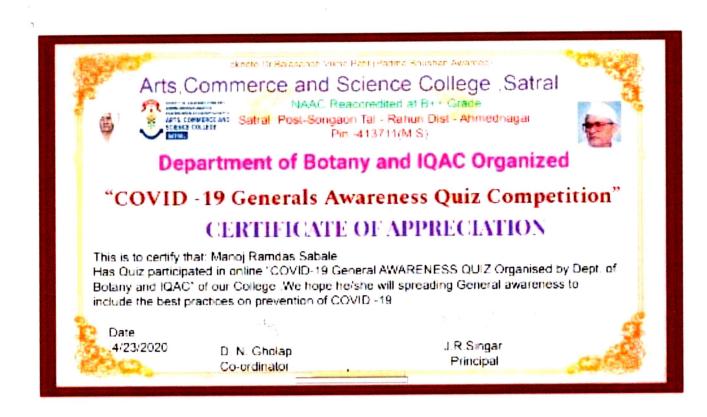

# Department of Botany and IQAC COVID-19 General Awareness Quiz Competition

Friday 24 April 2020

Loknete Dr. Balasaheb Vikhe Patil (Padma Bhushan Awardee) Pravara Rural Education Society's, ARTS, COMMERCE SCIENCE COLLEGE, SATRAL

With this background state level quiz competition for awareness on COVID-19 was organized by the Department of Botany under the guidance of Internal Quality Assurance Cell of the Arts, Commerce and Science College, Satral from 24<sup>th</sup>April 2020 to 10<sup>th</sup> September 2020. The main purpose behind organizing this quiz was to make general awareness among the students and faculty members on COVID-19. The quiz was held by using Google form. The participants of the quiz were students and faculty members of different colleges across the state of Maharashtra. In all 996individuals took part in this quiz. In all 50 Multiple Choice Questions (MCQ's) were asked to the individuals.

#### **Participants list**

| SR<br>NO | Full Name                          | College Name                                  | Address                                              |
|----------|------------------------------------|-----------------------------------------------|------------------------------------------------------|
| 1.       | Manoj Ramdas Sabale                | Acs                                           | Satral                                               |
| 2.       | Tushar Ramdas Sabale               | Pune University                               | Satral                                               |
| 3.       | Deepak Narhari Gholap              | Arts Commerce and Science college Satral      | Satral                                               |
| 4.       | Puja                               | Acsc satral                                   | Satral                                               |
| 5.       | Jayshree Ramrao singar             | Arts'commerce & science college Satral        | Loni kd ,Rahata Ahmednagar                           |
| 6.       | Dt. Gholap Somnath<br>Suryabhan    | ACS College, Satral                           | A/P-Hanmantgaon, Tal-Rahata,<br>Dist-Ahmednagar      |
| 7.       | Mr. Somnath Navnath Borude         | ACS COLLEGE SATRAL                            | Tal. Rahuri                                          |
| 8.       | Ankita Sanjay Gholap               | Sanjivani college of engineering              | A/p pathare bk , Tal :- rahata,<br>Dist Ahemadnagar  |
| 9.       | Ankita Sanjay Gholap               | Sanjivani college of engineering              | A/p pathare bk , Tal :- rahata,<br>Dist Ahemadnagar  |
| 10.      | Dr.Tajane Umesh Annasaheb          | ACS college Satral                            | Songaon Tal Rahuri<br>Ahmednagar                     |
| 11.      | Dr. Yogita Umesh Tajane            | PKVM Loni                                     | Songaon                                              |
| 12.      | Vinod Sahadu Palghadmal            | Arts, Commerce and Science College, Satral    | At Satral Post Songaon Tal<br>Rahuri Dist Ahmednagar |
| 13.      | Vinod Sahadu Palghadmal            | Arts, Commerce and Science<br>College, Satral | At Satral Post Songaon Tal Rahuri Dist Ahmednagar    |
| 14.      | Kadaskar Tushar Dadasaheb          | A.C.S. college, Satral                        | Kolhar                                               |
| 15.      | Mr. Babasaheb Dadasaheb<br>Parakhe | Arts, Commerce and Science college, Satral    | At-Chanegaon Post-Dadh Bk<br>Tal-Sangamner           |
| 16.      | Prof.Varpe Santosh Sopan           | ACS & CS College Ashvi Kd                     | Sangamner                                            |
| 17.      | Aniket Sujit Tambe                 | ACS College Satral                            | A/P- Dadh bk Tal-Rahata Dist-                        |