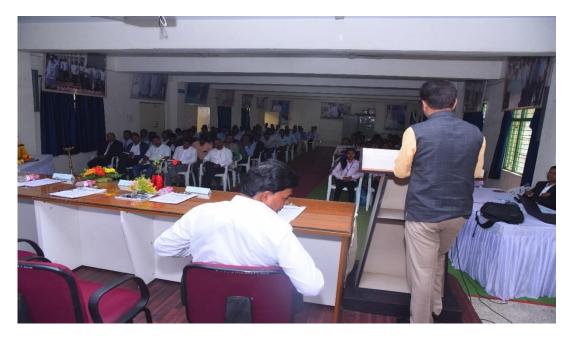

## A Report of National Workshop on 'Patent Filing: Procedure and Legal Aspects'

Date:- 18/2/2020

The Department of Commerce organized National Workshop on 'Patent Filing: Procedure and Legal Aspects' on 18/02/2020 in Seminar Hall for this program, Dr. B.D. Jagtap, Head, Department of Commerce Dyaneshwar College was the chief Guest of program. Mr. D.N Ghane. Head Department of Commerce, introduced and welcomed the guest. He said that patent registration is very important when you find any innovation. He explained the process of patent registration, drafting of patent application in form No.1 and form No.2, Application for grant of patent, Complete specification, Undertaking, Declaration as to inventorship in publication of patent application, Examining of patent application, Grant of application process, Rules of application and fee of application. He practically presented the various forms and how they filled. Finally, he cleared all doubts and queries of staff and students

Mrs. Jayshri Singar, In-charge Principal of college, presided over the function. Mr. V.G. .Shinde Asst. Prof in Commerce expressed the vote of thanks. For this program 68 students and all staff were present.