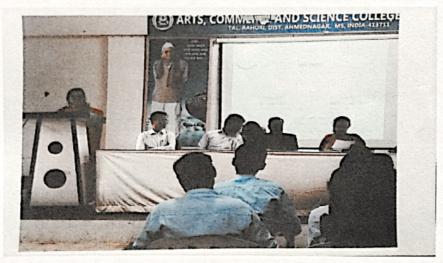

#### A Report on COVID-19 General Awareness Quiz Competition Organized by Department of Botany Under the guidance of Internal Quality Assurance Cell (IQAC)

on 10<sup>th</sup>September 2020

The Corona virus disease (COVID-19) is one of the transmittable diseases caused by SARS-CoV-2 virus. Majority of people infected with this virus experiences mild to moderate respiratory illness. They may recover without special treatment. On the other hand, some of them become seriously ill land need medical care. Old age people and people suffering from cardiovascular diseases, severe diabetes, chronic respiratory disease, or cancer are more likely to develop serious illness. Any individual can get sick with COVID-19 and become seriously ill or may die at any age.

The best way to prevent and slow down transmission of COVID-19 is to be well informed about this disease. One should know that, how the virus spreads. One should protect himself and others from infection by staying at least 6 feet apart from others, wearing a properly fitted mask and washing hands frequently or using alcohol-based sanitizer frequently. Getting vaccinated against COVID-19 and following local guidance is essential during the period of pandemic. The virus may spread from an infected persons when they cough, sneeze, speak or breathe. These particles range from larger respiratory droplets to smaller aerosols. It is important to practice respiratory etiquettes.

With this background state level quiz competition for awareness on COVID-19 was organized by the Department of Botany under the guidance of Internal Quality Assurance Cell of the Arts, Commerce and Science College, Satral from 24<sup>th</sup>April 2020 to 10<sup>th</sup> September 2020. The main purpose behind organizing this quiz was to make general awareness among the students and faculty members on COVID-19. The quiz was held by using Google form. The participants of the quiz were students and faculty members of different colleges across the state of Maharashtra. In all 996individuals took part in this quiz. In all 50 Multiple Choice Questions (MCQ's) were asked to the individuals.