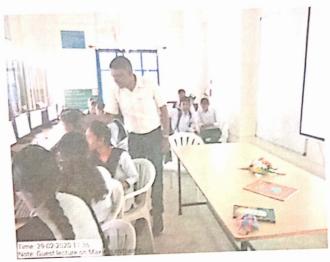

## Report on Maxima Software Guest Lecture

Date: 29th February 2020

Time: 10:00 a.m.

Venue: English Language Lab,

Arts, Commerce, and Science College,

Satral.

On 29<sup>th</sup> February 2020, a guest lecture on Maxima software was held at the English Language Lab. The lecture was conducted by Mr. P. S. Momale, from the Department of Mathematics at Padmashri Vikhe Patil College of Arts, Science, and Commerce, Pravaranagar, who is an expert in the field. The purpose of the lecture was to introduce students to the various applications of Maxima software. 34 students were participated in the lecture.

Mr. Momale began the lecture by providing an overview of Maxima software and its significance in various fields such as Mathematics, Engineering, and Science. He demonstrated the practical applications of Maxima through interactive examples, showcasing its capabilities in symbolic computation, algebraic manipulation, and solving mathematical equations.

Throughout the lecture, Mr. Momale engaged the audience with his insightful explanations and demonstrations. He encouraged active participation and addressed any queries raised by the students, ensuring a comprehensive understanding of the topic.