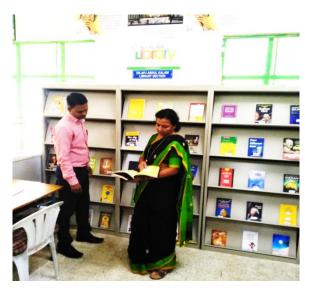

On October 15, 2019, at 10:30 AM, the Central Library of Arts, Commerce, and Science College, Satral, celebrated Reading Inspiration Day in the Seminar Hall. The event, known as "Vachan Prerna Din," was organised in honour of Dr. APJ Abdul Kalam's birth anniversary. Dr. Mahendra Aher, General Secretary of the Pravara Recreation Club, was the keynote speaker, and Mrs. Jayashree Singar, Acting Principal, chaired the program. The celebration featured a book exhibition, lectures, and other activities. Librarian Dr. Anil Pawar explained the significance of "Vachan Prerna Din." The dignitaries garlanded a portrait of Dr. Kalam, and Dr. Aher highlighted the importance of reading and distributed motivational books to students. Mrs. Singar recounted Dr. Kalam's biography, noting his Bharat Ratna award and the role of reading in his life. The program concluded with a vote of thanks from Dr. Pawar. Students, teaching staff, and non-teaching staff attended the event.

#### **GLIMPSES OF THE PROGRAM**

Hon. Guest Mr. Mahendra Aher Visits the Book Exhibition

I/C Principal Ms J. R. Singar visit at the Book Exhibition

Students Exploring New Worlds at the Book Exhibition

Students Exploring New Worlds at the Book Exhibition