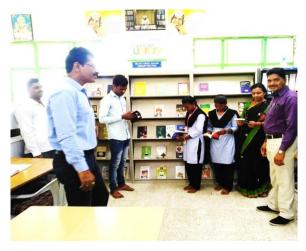

On October 15, 2019, at 10:30 AM, the Central Library of Arts, Commerce, and Science College, Satral, celebrated Reading Inspiration Day in the Seminar Hall. The event, known as "Vachan Prerna Din," was organised in honour of Dr. APJ Abdul Kalam's birth anniversary. Dr. Mahendra Aher, General Secretary of the Pravara Recreation Club, was the keynote speaker, and Mrs. Jayashree Singar, Acting Principal, chaired the program. The celebration featured a book exhibition, lectures, and other activities. Librarian Dr. Anil Pawar explained the significance of "Vachan Prerna Din." The dignitaries garlanded a portrait of Dr. Kalam, and Dr. Aher highlighted the importance of reading and distributed motivational books to students. Mrs. Singar recounted Dr. Kalam's biography, noting his Bharat Ratna award and the role of reading in his life. The program concluded with a vote of thanks from Dr. Pawar. Students, teaching staff, and non-teaching staff attended the event.

#### **GLIMPSES OF THE PROGRAM**

Hon. Guest Mr. Mahendra Aher Visits the Book Exhibition

I/C Principal Ms J. R. Singar visit at the Book Exhibition

Students Exploring New Worlds at the Book Exhibition

Students Exploring New Worlds at the Book Exhibition