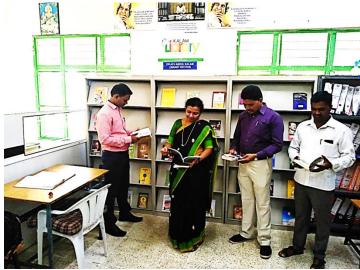

On October 15, 2019, at 10:30 AM, the Central Library of Arts, Commerce, and Science College, Satral, celebrated Reading Inspiration Day in the Seminar Hall. The event, known as "Vachan Prerna Din," was organised in honour of Dr. APJ Abdul Kalam's birth anniversary. Dr. Mahendra Aher, General Secretary of the Pravara Recreation Club, was the keynote speaker, and Mrs. Jayashree Singar, Acting Principal, chaired the program. The celebration featured a book exhibition, lectures, and other activities. Librarian Dr. Anil Pawar explained the significance of "Vachan Prerna Din." The dignitaries garlanded a portrait of Dr. Kalam, and Dr. Aher highlighted the importance of reading and distributed motivational books to students. Mrs. Singar recounted Dr. Kalam's biography, noting his Bharat Ratna award and the role of reading in his life. The program concluded with a vote of thanks from Dr. Pawar. Students, teaching staff, and non-teaching staff attended the event.

#### **GLIMPSES OF THE PROGRAM**

Hon. Guest Mr. Mahendra Aher Visits the Book Exhibition

I/C Principal Ms J. R. Singar visit at the Book Exhibition

Students Exploring New Worlds at the Book Exhibition

Students Exploring New Worlds at the Book Exhibition