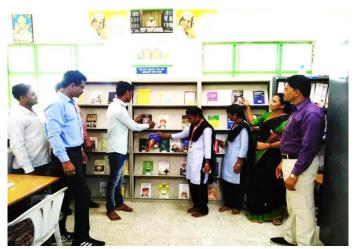

On October 15, 2019, at 10:30 AM, the Central Library of Arts, Commerce, and Science College, Satral, celebrated Reading Inspiration Day in the Seminar Hall. The event, known as "Vachan Prerna Din," was organised in honour of Dr. APJ Abdul Kalam's birth anniversary. Dr. Mahendra Aher, General Secretary of the Pravara Recreation Club, was the keynote speaker, and Mrs. Jayashree Singar, Acting Principal, chaired the program. The celebration featured a book exhibition, lectures, and other activities. Librarian Dr. Anil Pawar explained the significance of "Vachan Prerna Din." The dignitaries garlanded a portrait of Dr. Kalam, and Dr. Aher highlighted the importance of reading and distributed motivational books to students. Mrs. Singar recounted Dr. Kalam's biography, noting his Bharat Ratna award and the role of reading in his life. The program concluded with a vote of thanks from Dr. Pawar. Students, teaching staff, and non-teaching staff attended the event.

#### **GLIMPSES OF THE PROGRAM**

Hon. Guest Mr. Mahendra Aher Visits the Book Exhibition

I/C Principal Ms J. R. Singar visit at the Book Exhibition

Students Exploring New Worlds at the Book Exhibition

Students Exploring New Worlds at the Book Exhibition