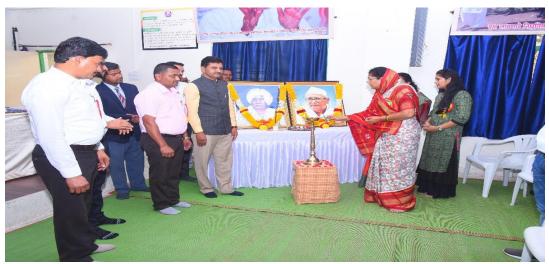

## A Report of National Workshop on 'Patent Filing: Procedure and Legal Aspects'

Date:- 18/2/2020

The Department of Commerce organized National Workshop on 'Patent Filing: Procedure and Legal Aspects' on 18/02/2020 in Seminar Hall for this program, Dr. B.D. Jagtap, Head, Department of Commerce Dyaneshwar College was the chief Guest of program. Mr. D.N Ghane. Head Department of Commerce, introduced and welcomed the guest. He said that patent registration is very important when you find any innovation. He explained the process of patent registration, drafting of patent application in form No.1 and form No.2, Application for grant of patent, Complete specification, Undertaking, Declaration as to inventorship in publication of patent application, Examining of patent application, Grant of application process, Rules of application and fee of application. He practically presented the various forms and how they filled. Finally, he cleared all doubts and queries of staff and students

Mrs. Jayshri Singar, In-charge Principal of college, presided over the function. Mr. V.G. .Shinde Asst. Prof in Commerce expressed the vote of thanks. For this program 68 students and all staff were present.

#### Glimpses of the Programme

Inauguration of "National Workshop on Patent Filing: Procedure and Legal Aspects" by Guest of program hon. ShalinitaiVihke Patil

Guest of program Hon. ShalinitaiVihke Patil Felicities by Vice - Principal Jayshree Singar on 18-February 2020

 $\hbox{B.D.Jagtap . guided to Staff and Student ``National Workshop on Patent Filing: Procedure and \ \ Legal \ Aspects$ 

One Day Workshop on "Patent Filling: Procedure and Legal Aspects"

Teacher Registration Date-18/02/2020