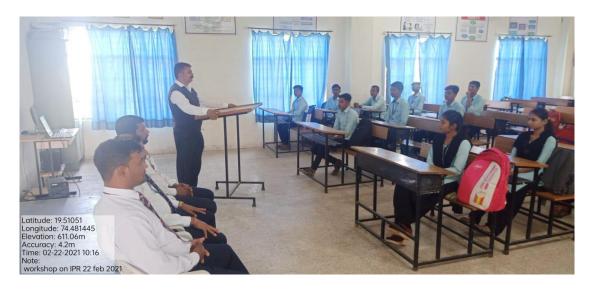

#### A Report on Workshop on "Intellectual Property Right"

The Department of Commerce organized a workshop on Intellectual Property Rights on 22/02/2021 in the Commerce Lab. Dr. Ram Shivaji Tambe, Assistant Professor, Dept. of Zoology, Arts, Commerce and Science College, Satral, was the chief guest. Prof. D.N. Ghane, Vice-Principal and Head, Department of Commerce, welcomed the guest and emphasized the importance of patent registration for innovations. Dr. Tambe discussed the patent registration process, including drafting applications in forms No.1 and No.2, application for grant of patent, complete specifications, declaration of inventorship, publication, examination, and application fees. He demonstrated how to fill out various forms and answered all queries from staff and students. Prof. Dr. S.S. Gholap, Principal of the college, highlighted that students can apply for patent registration for their innovations. Mr. H.L. Divekar, Assistant Professor, Department of Commerce, gave the vote of thanks. The event was attended by 65students and staff members.

#### Photos of A workshop on Intellectual Property Right Dated 22 Feb. 2021

Dr. R. S.Tambe interacting with Students on intellectual property Rights dated on  $22^{\rm nd}$  February 2021