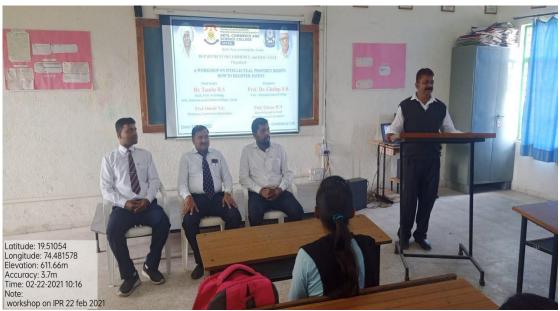

#### A Report on Workshop on "Intellectual Property Right"

The Department of Commerce organized a workshop on Intellectual Property Rights on 22/02/2021 in the Commerce Lab. Dr. Ram Shivaji Tambe, Assistant Professor, Dept. of Zoology, Arts, Commerce and Science College, Satral, was the chief guest. Prof. D.N. Ghane, Vice-Principal and Head, Department of Commerce, welcomed the guest and emphasized the importance of patent registration for innovations. Dr. Tambe discussed the patent registration process, including drafting applications in forms No.1 and No.2, application for grant of patent, complete specifications, declaration of inventorship, publication, examination, and application fees. He demonstrated how to fill out various forms and answered all queries from staff and students. Prof. Dr. S.S. Gholap, Principal of the college, highlighted that students can apply for patent registration for their innovations. Mr. H.L. Divekar, Assistant Professor, Department of Commerce, gave the vote of thanks. The event was attended by 65students and staff members.

#### Photos of A workshop on Intellectual Property Right Dated 22 Feb. 2021

Dr. R. S.Tambe interacting with Students on intellectual property Rights dated on  $22^{\rm nd}$  February 2021