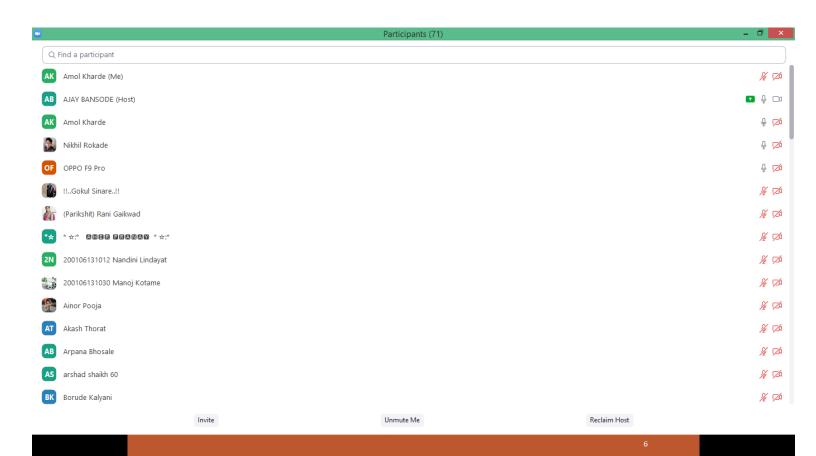

#### A Report on Research Methodology in Chemical Sciences"

(26<sup>th</sup> March 2021)

A webinar on Research Methodology in chemical sciences was held virtually on **26th March 2021** for the students and faculty members where 71 participants were present. It was organized by the Department of Chemistry in collaboration with IQAC, Arts, Commerce and science College Satral. The resource person was **Dr. Ajay H. Bansode**, Research Scholar, National Chemical Laboratory, Pune. Initially Prof. Dr. S. S. Gholap, Head Department of Chemistry explained the purpose behind organizing A webinar on research methodology in chemical sciences. He introduced the speaker and welcome all the participants.