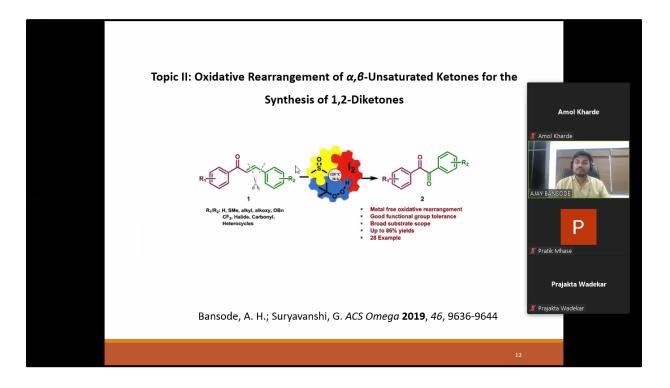

#### A Report on Research Methodology in Chemical Sciences"

(26<sup>th</sup> March 2021)

A webinar on Research Methodology in chemical sciences was held virtually on **26th March 2021** for the students and faculty members where 71 participants were present. It was organized by the Department of Chemistry in collaboration with IQAC, Arts, Commerce and science College Satral. The resource person was **Dr. Ajay H. Bansode**, Research Scholar, National Chemical Laboratory, Pune. Initially Prof. Dr. S. S. Gholap, Head Department of Chemistry explained the purpose behind organizing A webinar on research methodology in chemical sciences. He introduced the speaker and welcome all the participants.

The resource person Dr. Ajay H. Bansode said that, research should establish new facts and reach new conclusions, while research methodology constitutes the designing of experiments, its implementation, constructing hypothesis and drawing conclusions. He emphasized the importance of good writing and commitment. Another very important topic he touched was Research ethics, fraud and Plagiarism, and the need for honesty as the age old

value. It was an enriching experience for all. Dr. V. A. Kadnor, Assistant Professor department of chemistry expressed the vote of thanks.

Department of Chemistry

Head
Dept of Chemistry
Art's, Commerce & Science College
Satral