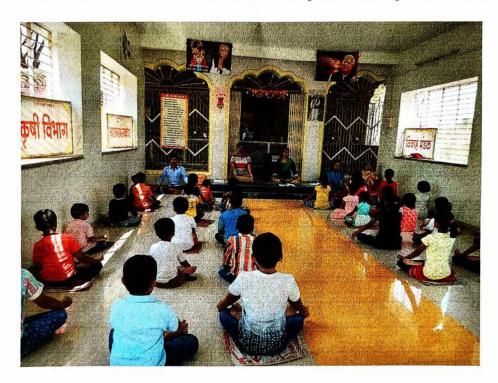

H.O.D.

Department of Marathi

Arts, Commerce & Science College, Satral

PRINCIPAL
Arts, Commerce and Science
College, Satral, Tal. Rahuri
Dist. Ahmednagar, 413711

4

Event at a glance...

Prof. Dr. Navanath Shinde addressing on "Value Education Classes for Social Development at a Spiritual Centre"

Conducting Value Education Classes...

H.O.D.
Department of Marathi
Arts,Commerce & Science College,Satrel

PRINCIPAL

Arts, Commerce and Science
College, Satral, Tal.Rahuri
Dist.Ahmednagar, 413711

The "Value Education Classes for Social Development at a Spiritual Center" are held every Sunday by the Marathi Department and its students at various spiritual service centers, including Shri Swami Samarth Seva and Spiritual Center Dhanore Panchkroshi, Loni, Kolhar Budruk, Kolhar Khurd, Rampur, Tulapur-Nimber, etc. These spiritual service centers host 210 children, teenagers, and young adults who participate in weekly value education courses. Alongside the curriculum, activities related to Indian culture, such as recitations of hymns, mantras, shlokas, prayers, aarti, daily services, as well as good thoughts, moral stories, festivals, and information on agriculture, environment, and health, are conducted. Linguistic, intellectual, and physical activities are included to foster the overall development of children.