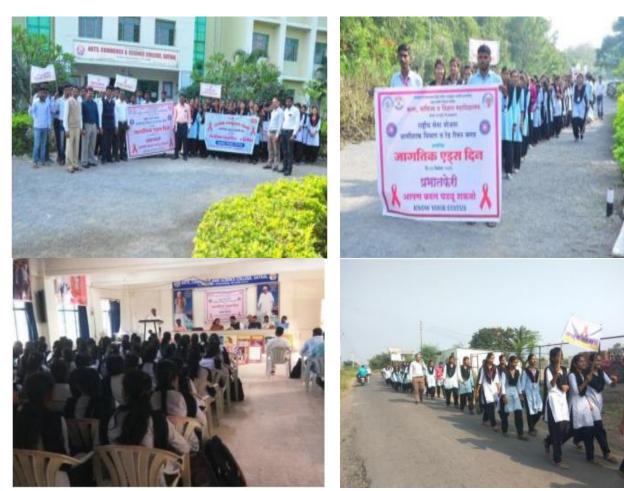

#### NATIONAL SERVICE SCHEME

Report on Cleanliness Drive to celebrate Mahatma Gandhi Jayanti

29/8/2019

On 2nd October 2018, the NSS unit of our college organized Cleanliness Drive to celebrate Mahatma Gandhi Jayanti. The event began with a Swachhta pledge, emphasizing the importance of cleanliness. Students and NSS volunteers actively participated, cleaning the campus and surrounding areas. The drive aimed to spread awareness about the Swachhta Bharat Abhiyan and encourage community involvement in maintaining cleanliness. The event was successful, with many students and faculty members appreciating the efforts and contributing to a cleaner environment.80 volunteers participated in the programme.

#### NATIONAL SERVICE SCHEME

Report on World AIDS Day Rally

Date: 1/12/2018

On 1st December 2018, the NSS unit of our college organized a World AIDS Day rally and guest lecture. The rally aimed to raise awareness about HIV/AIDS, with students holding informative placards and distributing pamphlets. Following the rally, a guest lecture was conducted by a health expert who spoke about the importance of HIV testing, prevention methods, and reducing stigma associated with the disease. The event successfully educated participants about HIV/AIDS and encouraged safe practices and regular health check-ups. 120 students and volunteers participated in the programme.

#### NATIONAL SERVICE SCHEME

Report on World Women's Day

Date: 8/03/2019

On 8th March 2019, the NSS unit and Women Empowerment Cell of our college organized a rally and guest lecture to celebrate World Women's Day. The rally focused on promoting gender equality and women's rights, with participants carrying banners and chanting slogans. After the rally, a guest lecture was held by a prominent speaker who discussed the importance of women's empowerment and shared inspiring stories of successful women. The event was well-received, raising awareness and encouraging students to support gender equality. 70 volunteers and students participated in the programme.

#### **Extension Activity Report**

Good conduct is not possible without values. To cultivate good character and behavior, it is the responsibility of every parent and teacher to instil values in children at the right age. Recognizing this, the Marathi Department at Satral College has been successfully running a free social development initiative, the "Value Education Classes for Social Development at a Spiritual Center," since 2018 in rural areas engaged in devotional and service activities. These classes introduce children to traditional values through medieval Marathi prose and poetry. Social values are instilled in children at rural devotional and service centers. Efforts are made to nurture ethical and intellectual values in children through selected teachings from five devotional traditions. By developing an understanding of life values through value education, children enhance their comprehension, appreciation, analytical, and evaluation skills. The teachings of Marathi culture and identity highlight the importance of ancient Indian culture.