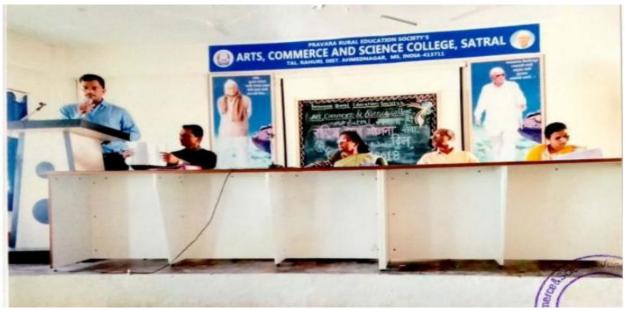

#### NATIONAL SERVICE SCHEME

Report on World AIDS Day Rally

Date: 1/12/2018

On 1st December 2018, the NSS unit of our college organized a World AIDS Day rally and guest lecture. The rally aimed to raise awareness about HIV/AIDS, with students holding informative placards and distributing pamphlets. Following the rally, a guest lecture was conducted by a health expert who spoke about the importance of HIV testing, prevention methods, and reducing stigma associated with the disease. The event successfully educated participants about HIV/AIDS and encouraged safe practices and regular health check-ups. 120 students and volunteers participated in the programme.