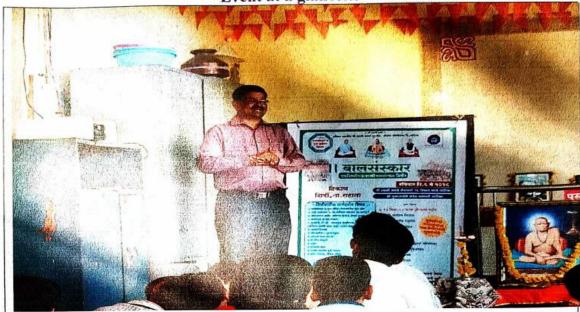

H.O.D.

Department of Marathi

Arts, Commerce & Science College, Satral

PRINCIPAL
Arts, Commerce and Science
College, Satral, Tal. Rahuri
Dist. Ahmednagar, 413711

4

Event at a glance...

Prof. Dr. Navanath Shinde addressing on "Value Education Classes for Social Development at a Spiritual Centre"