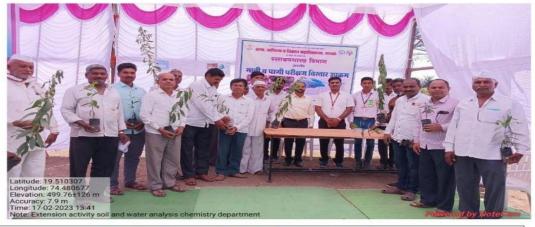

# Loknete Dr. BalasahebVikhePatil (Padma Bhushan Awardee) Pravara Rural Education Society's

# **Arts, Commerce and Science College Satral**

Under

# Women Empowerment Cell Organized Self Defense Workshop