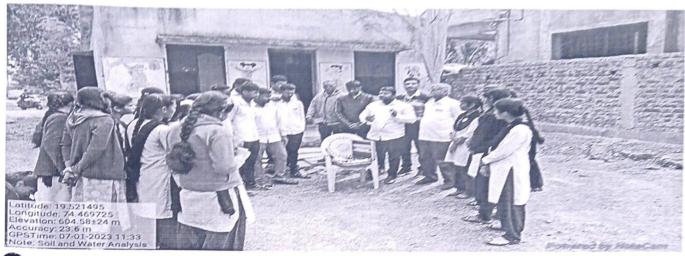

r. Vijay Kadnor, Mr.B.U.Rajdeo.

Dr. A.S. Waghmare sir provided an overview of the programme, and Mr. D.D. Harde emphasized the significance of soil and water analyses. In that, he explained which micronutrients as well as soil micronutrients are vital for the specific crops; if such nutrients are deficient, the production suffers. He also discussed the necessity of water for specific crops, as well as treatments for softening hard and salty water to increase output. He also discussed the operation of the soil and water analysis kit used for analysis and stated that the chemistry department will provide such services free of charge to surrounding farmers.

Head
Dept of Chemistry
Art's, Commerce & Science College
Satral

#### Extension activity- Soil and water analysis

#### Photo Gallery







Head
Dept of Chemistry
Art's, Commerce & Science College
Satral

# ARTS, COMMERCE AND SCIENCE COLLEGE SATRAL

### DEPARTMENT OF CHEMISTRY

(Extension activity 2022-2023)

## SOIL WATER ANALYSIS AWERENESS PROGRAM

Attendance sheet

Date: 07/01/2023

| Sr.No | Name of participant                             | Sign         |
|-------|-------------------------------------------------|--------------|
|       | Hani Harshal sopan                              | Quel.        |
| 2     | Shinde Dinya Rajendra                           | Emg-         |
| 3     |                                                 | Roskwan      |
| 4)    | Wani Pallavi Vithwarath<br>Sinare Trupti Suril. | Rinares      |
| 5)    | shufth Ameun Nagan                              | skulletelt   |
| 6]    | Shinde Kay