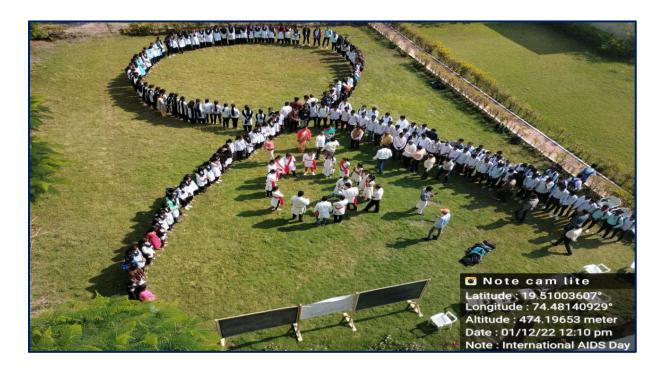

#### **Report on International AIDS Day**

Date: 1/12/2022

Loknete Dr. Balasaheb Vikhe Patil (Padma Bhushan Awardee) Pravara Rural Education Society's Arts, Commerce, and Science College Satral, in collaboration with Loni Rural Hospital Red Ribbon Club, organized an event on World AIDS Day, Counselor of Loni Rural Hospital Shri. Santosh Ubale was present as the chief guest of this program. To raise awareness about AIDS, the volunteers of the National Service Scheme formed a human chain of the Red Ribbon Club and conducted road plays. A total of 63 volunteers actively participated in this event, spreading awareness about AIDS and its prevention.

Programme Officer National Service Scheme Art's, Commerce and Science College Satral, Tal. Kanuri, Dist. Ahmednagar.

Principal
PRINCIPAL
Art,Commerce & Science College
Satral,Tal.Rahuri,Dist.A'Nagar

Volunteers making Logo of AIDS [1/12/2022]