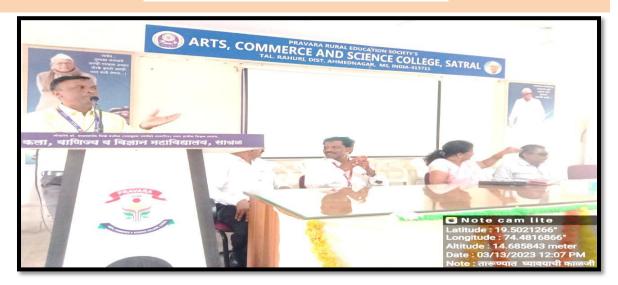

#### **Report on International AIDS Day**

Date: 1/12/2022

Loknete Dr. Balasaheb Vikhe Patil (Padma Bhushan Awardee) Pravara Rural Education Society's Arts, Commerce, and Science College Satral, in collaboration with Loni Rural Hospital Red Ribbon Club, organized an event on World AIDS Day, Counselor of Loni Rural Hospital Shri. Santosh Ubale was present as the chief guest of this program. To raise awareness about AIDS, the volunteers of the National Service Scheme formed a human chain of the Red Ribbon Club and conducted road plays. A total of 63 volunteers actively participated in this event, spreading awareness about AIDS and its prevention.

Programme Officer National Service Scheme Art's, Commerce and Science College Satral, Tal. Kanuri, Dist. Ahmednagar.

Principal
PRINCIPAL
Art,Commerce & Science College
Satral,Tal.Rahuri,Dist.A'Nagar

Volunteers making Logo of AIDS [1/12/2022]