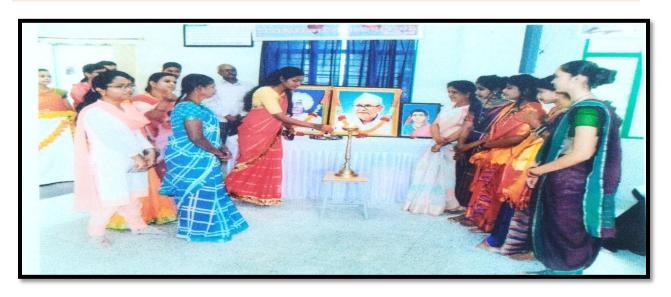

#### **International Women's Day - 08.03.2023**

On March 8, 2023, the NSS Unit and Women Empowerment Cell of our college organized a vibrant celebration for World Women's Day. The event aimed to honor the achievements of women and promote gender equality. A highlight of the celebration was a rally featuring the traditional Indian dance form, Lezim, which drew significant attention and participation. The rally commenced at 10.00 a. m. from the college campus and proceeded through the main streets of the town, culminating back at the campus. It was a colorful and energetic procession, with 84 volunteers, including students and faculty members, enthusiastically participating. The participants, dressed in traditional attire, performed Lezim to lively music, symbolizing strength and unity. Following the rally, a series of speeches and interactive sessions were held in the college auditorium. Distinguished guest speakers from various fields spoke about the importance of women's empowerment and the role of education in achieving gender parity. The event concluded with a pledge by all attendees to continue advocating for women's rights and equality. The celebration was a resounding success, fostering a sense of community and raising awareness about the critical issues surrounding gender equality.

World Women's Day [8/3/2023]

Programme Officer National Service Scheme Art's, Commerce and Science College Satral, Tal. Rahuri, Dist, Ahmednagar. Tal.Rahuri, Olist.A'Nagar of Satral

Principal
PRINCIPAL
Art,Commerce & Science College
Satral,Tal.Rahuri,Dist.A'Nagar