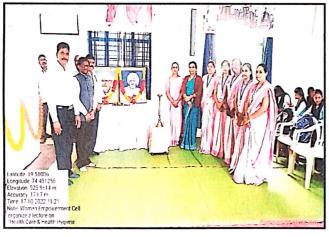

## Arts, Commerce and Science College, Satral,

A/P Satral, Tal. Rahuri, Dist. Ahmednagar

Arts, Commerce and Science College,

Satral Tal- Rahuri

Dist- Ahmednagar Pin- 413 713

Sub.: Distribution of Arjun saplings (Terminalia arjuna)- A medicinally important tree through 'Ayush Apake Dwar' campaign