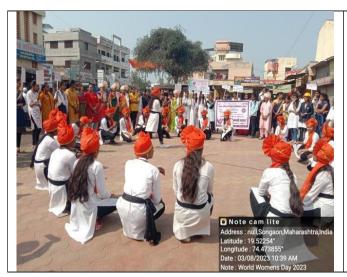

#### **International Women's Day - 08.03.2023**

On March 8, 2023, the NSS Unit and Women Empowerment Cell of our college organized a vibrant celebration for World Women's Day. The event aimed to honor the achievements of women and promote gender equality. A highlight of the celebration was a rally featuring the traditional Indian dance form, Lezim, which drew significant attention and participation. The rally commenced at 10.00 a. m. from the college campus and proceeded through the main streets of the town, culminating back at the campus. It was a colorful and energetic procession, with 84 volunteers, including students and faculty members, enthusiastically participating. The participants, dressed in traditional attire, performed Lezim to lively music, symbolizing strength and unity. Following the rally, a series of speeches and interactive sessions were held in the college auditorium. Distinguished guest speakers from various fields spoke about the importance of women's empowerment and the role of education in achieving gender parity. The event concluded with a pledge by all attendees to continue advocating for women's rights and equality. The celebration was a resounding success, fostering a sense of community and raising awareness about the critical issues surrounding gender equality.

World Women's Day [8/3/2023]

Programme Officer National Service Scheme Art's, Commerce and Science College Satral, Tal. Rahuri, Dist, Ahmednagar. Tal.Rahuri, Olist.A'Nagar of Satral

Principal
PRINCIPAL
Art,Commerce & Science College
Satral,Tal.Rahuri,Dist.A'Nagar