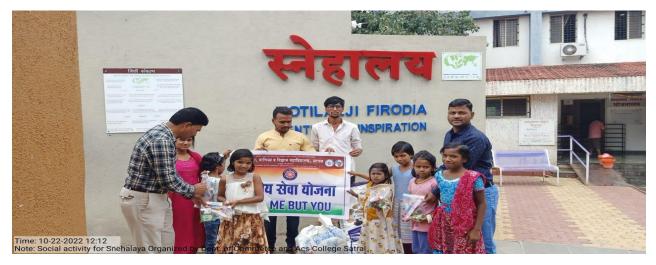

pal

Arts, Commerce and Science College, Satral
Tal- Rahuri, Dist- Ahmednagar- 413711

Pravara Rural Education Society's

## Arts, Commerce and Science College, Satral

#### **National Service Scheme**

Report on Helping Hand to Snehalaya

On 22nd October 2022, the NSS Unit of our college organized a program called "Helping Hand to Snehalaya." A group of 20 NSS volunteers visited Snehalaya, a shelter home, to support the residents. The volunteers distributed clothes, eatables, and other essential items. They also spent time interacting with the residents, offering companionship and emotional support. The visit aimed to spread happiness and provide much-needed assistance. The program was successful in creating a positive impact and was appreciated by both the residents and the volunteers.



Vice Principal Dr. D. N. Gholap, D. N. Ghane and NSS Volunteers at Snehalaya [22/10/2022]