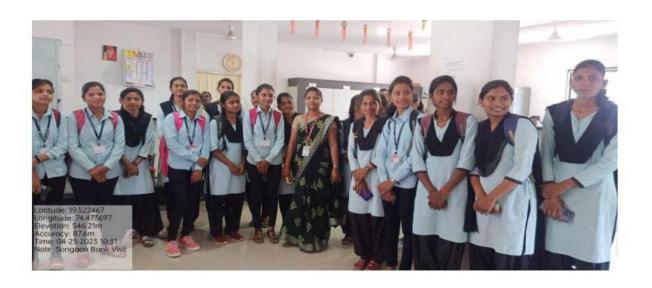

I am writing to seek your permission on behalf of the National Service Scheme (NSS) to

conduct a Swachhta Bharat Campaign in Satral and Songaon villages on 4th January 2023.The

campaign aims to promote cleanliness and hygiene practices among the residents of these

villages. It will involve Volunteers from our college participating actively in cleaning public

spaces, spreading awareness about waste management, and encouraging community involvement

in maintaining cleanliness.

Permitted Datifizery

Your support for this endeavor is crucial in enabling us to make a positive impact on the

villages of Satral and Songaon. We are confident that this campaign will reflect positively on our