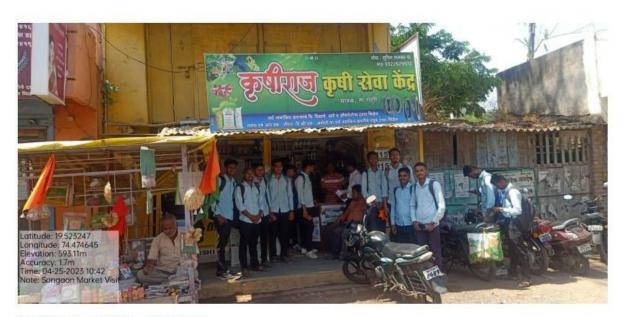

's

## ARTS, COMMERCE AND SCIENCE COLLEGE, SATRAL

## DEPARTMENT OF COMMERCE

Organize Market Visit

## Time-Table

| Sr. No. | Venue                                                                                 | Day and Date       | Time                            |
|---------|---------------------------------------------------------------------------------------|--------------------|---------------------------------|
| 01      | Songaon Market, Songaon<br>[Vegetable Market, Electronics, and<br>Kurshi Sava Kendra] | Tuesday 25/04/2023 | 10.00 a. m.<br>to<br>4.00 p. m. |



PRINCEPAL

Art's, Commerce & Science College
Satral, Tal.Rahuri, Dist. Ahmednagar.

## Glimpses of the Visit



Inquiring vegetable rates.....



Interaction with vegetable merchant...







At Electronics Shop...



Visit to Krushi Seva Kendra...







## DEPARTMENT OF COMMERCE MARKET VISIT REPORT-2022-23

| Name of the visit      | Field Visit Market                                                                                                                |
|------------------------|-----------------------------------------------------------------------------------------------------------------------------------|
| Place to visit         | Vegetables, Electronic, Kurshi Sava Kendra<br>etc. Songaon, Tal. Rahuri, Dist. Ahmednagar.                                        |
| Date                   | 25.4 2023                                                                                                                         |
| Name of guide          | Market Salesman and Mr. Panhale B.S.