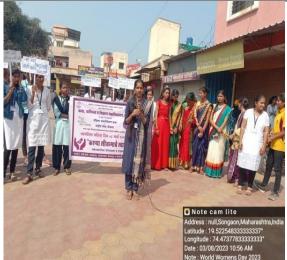

#### **International Women's Day - 08.03.2023**

On March 8, 2023, the NSS Unit and Women Empowerment Cell of our college organized a vibrant celebration for World Women's Day. The event aimed to honor the achievements of women and promote gender equality. A highlight of the celebration was a rally featuring the traditional Indian dance form, Lezim, which drew significant attention and participation. The rally commenced at 10.00 a. m. from the college campus and proceeded through the main streets of the town, culminating back at the campus. It was a colorful and energetic procession, with 84 volunteers, including students and faculty members, enthusiastically participating. The participants, dressed in traditional attire, performed Lezim to lively music, symbolizing strength and unity. Following the rally, a series of speeches and interactive sessions were held in the college auditorium. Distinguished guest speakers from various fields spoke about the importance of women's empowerment and the role of education in achieving gender parity. The event concluded with a pledge by all attendees to continue advocating for women's rights and equality. The celebration was a resounding success, fostering a sense of community and raising awareness about the critical issues surrounding gender equality.

World Women's Day [8/3/2023]

Programme Officer National Service Scheme Art's, Commerce and Science College Satral, Tal. Rahuri, Dist, Ahmednagar. Tal.Rahuri, Olist.A'Nagar of Satral

Principal
PRINCIPAL
Art,Commerce & Science College
Satral,Tal.Rahuri,Dist.A'Nagar