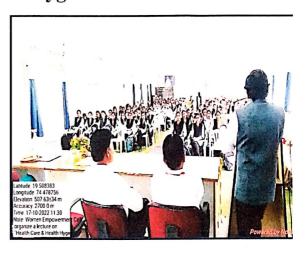

## Arts, Commerce and Science College, Satral,

A/P Satral, Tal. Rahuri, Dist. Ahmednagar

Arts, Commerce and Science College,

Satral Tal- Rahuri

Dist- Ahmednagar Pin- 413 713

Sub.: Distribution of Arjun saplings (Terminalia arjuna)- A medicinally important tree through 'Ayush Apake Dwar' campaign