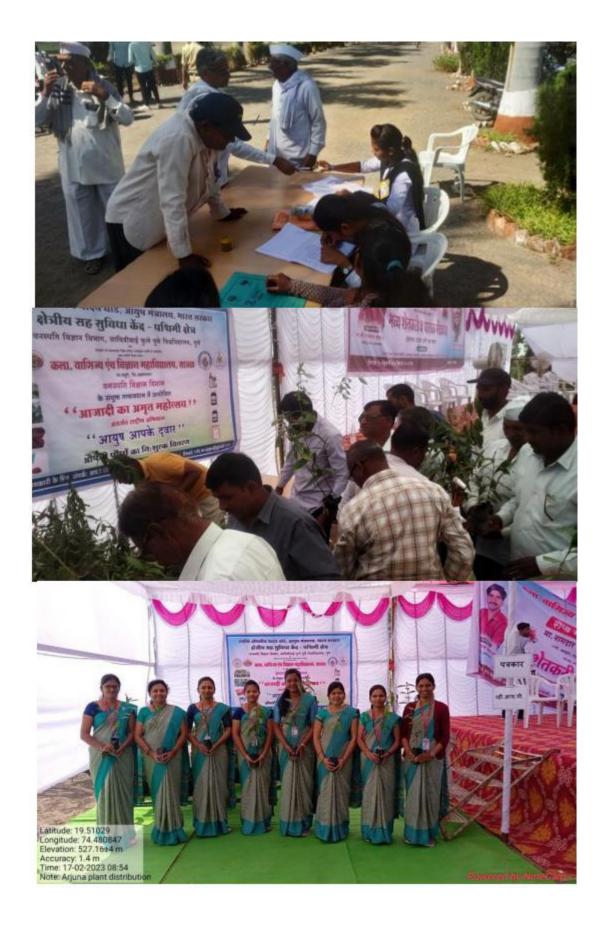

#### A Report on Tricolor Rally (Har-Ghar Tiranga)

11/8/2022

During the *Amrit Mahotsav* of India on August 11, 2022, the National Service Scheme organized a vibrant Tricolor Rally in Satral and Songaon areas. Dedicated to honoring the sacrifices of India's freedom fighters, the NSS volunteers paid heartfelt tributes. Additionally, the day served as an occasion to felicitate the soldiers who valiantly served the nation in the Satral area. A total of 72 volunteers from the college actively participated in this commemorative program celebrating India's independence during the Amrit Mahotsav.

Har-Ghar Tiranga [11/08/2022]