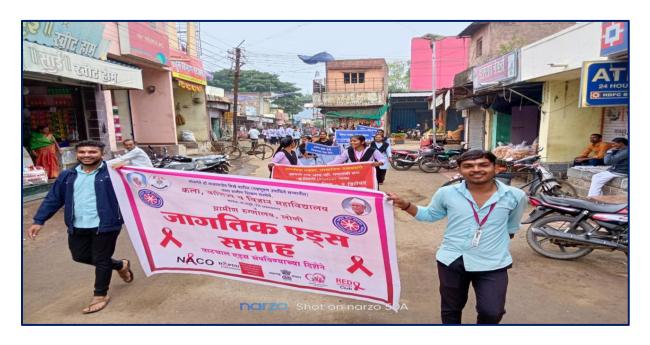

#### A Report on Tricolor Rally (Har-Ghar Tiranga)

11/8/2022

During the *Amrit Mahotsav* of India on August 11, 2022, the National Service Scheme organized a vibrant Tricolor Rally in Satral and Songaon areas. Dedicated to honoring the sacrifices of India's freedom fighters, the NSS volunteers paid heartfelt tributes. Additionally, the day served as an occasion to felicitate the soldiers who valiantly served the nation in the Satral area. A total of 72 volunteers from the college actively participated in this commemorative program celebrating India's independence during the Amrit Mahotsav.

Har-Ghar Tiranga [11/08/2022]