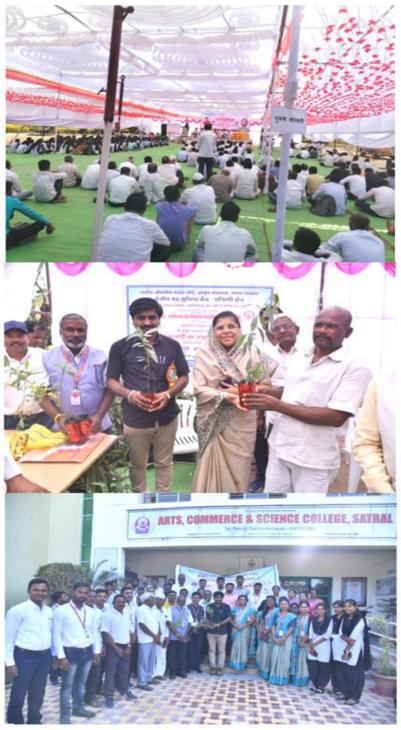

#### A Report on Tricolor Rally (Har-Ghar Tiranga)

11/8/2022

During the *Amrit Mahotsav* of India on August 11, 2022, the National Service Scheme organized a vibrant Tricolor Rally in Satral and Songaon areas. Dedicated to honoring the sacrifices of India's freedom fighters, the NSS volunteers paid heartfelt tributes. Additionally, the day served as an occasion to felicitate the soldiers who valiantly served the nation in the Satral area. A total of 72 volunteers from the college actively participated in this commemorative program celebrating India's independence during the Amrit Mahotsav.

Har-Ghar Tiranga [11/08/2022]