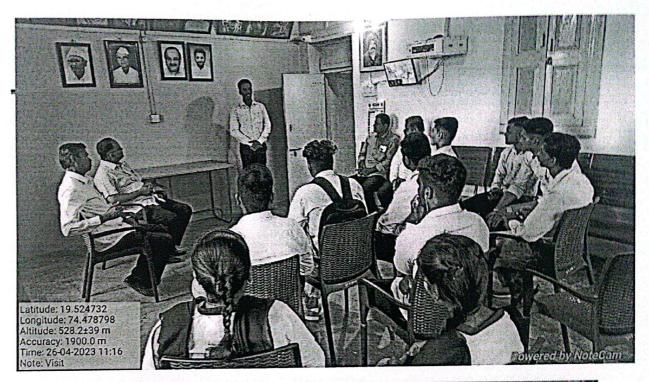

### A Report on Tree Plantation Programme

On January 1, 2023, the NSS Unit organized a Tree Plantation Programme as part of their outreach activities. The event focused on improving the environment and raising awareness about the importance of trees. Volunteers, including students, teachers, and community members, participated enthusiastically. They planted trees and engaged in activities to promote cleanliness and hygiene. The programme also featured sessions on the benefits of a green environment and individual responsibility in maintaining it. The initiative successfully fostered a sense of community and environmental stewardship among participants. 38 volunteers and villagers participated in the programme.