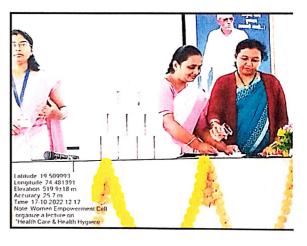

## Arts, Commerce and Science College, Satral,

A/P Satral, Tal. Rahuri, Dist. Ahmednagar

Arts, Commerce and Science College,

Satral Tal- Rahuri

Dist- Ahmednagar Pin- 413 713

Sub.: Distribution of Arjun saplings (Terminalia arjuna)- A medicinally important tree through 'Ayush Apake Dwar' campaign