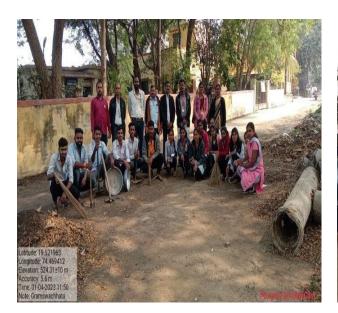

#### A Report on Tricolor Rally (Har-Ghar Tiranga)

11/8/2022

During the *Amrit Mahotsav* of India on August 11, 2022, the National Service Scheme organized a vibrant Tricolor Rally in Satral and Songaon areas. Dedicated to honoring the sacrifices of India's freedom fighters, the NSS volunteers paid heartfelt tributes. Additionally, the day served as an occasion to felicitate the soldiers who valiantly served the nation in the Satral area. A total of 72 volunteers from the college actively participated in this commemorative program celebrating India's independence during the Amrit Mahotsav.