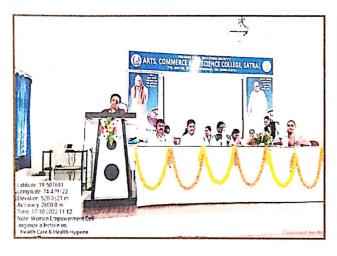

Respected Sir,

The Women Empowerment Cell is planning to organize "Self Defense workshop" on 20/02/2023.Mr. SagarMusmade, Kolharwill be present to guide participants and give demonstration on self-defense to the girl students. You are requested to grant permission for the same.