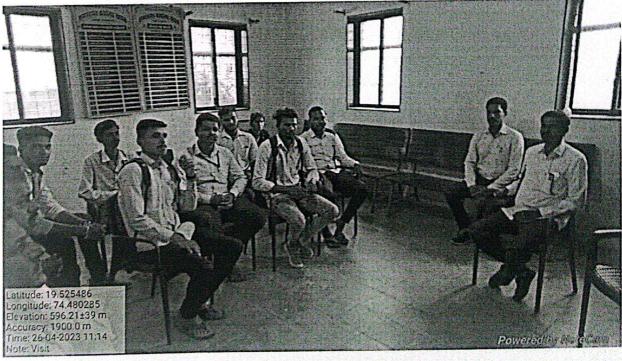

### A Report on Tree Plantation Programme

On January 1, 2023, the NSS Unit organized a Tree Plantation Programme as part of their outreach activities. The event focused on improving the environment and raising awareness about the importance of trees. Volunteers, including students, teachers, and community members, participated enthusiastically. They planted trees and engaged in activities to promote cleanliness and hygiene. The programme also featured sessions on the benefits of a green environment and individual responsibility in maintaining it. The initiative successfully fostered a sense of community and environmental stewardship among participants. 38 volunteers and villagers participated in the programme.