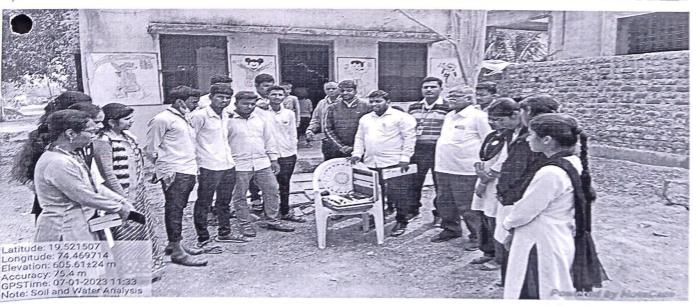

ijay Kadnor, Mr.B.U.Rajdeo.

Dr. A.S. Waghmare sir provided an overview of the programme, and Mr. D.D. Harde emphasized the significance of soil and water analyses. In that, he explained which micronutrients as well as soil micronutrients are vital for the specific crops; if such nutrients are deficient, the production suffers. He also discussed the necessity of water for specific crops, as well as treatments for softening hard and salty water to increase output. He also discussed the operation of the soil and water analysis kit used for analysis and stated that the chemistry department will provide such services free of charge to surrounding farmers.

Head
Dept of Chemistry
Art's, Commerce & Science College
Satral

#### Extension activity- Soil and water analysis

#### Photo Gallery







Head
Dept of Chemistry
Art's, Commerce & Science College
Satral

# ARTS, COMMERCE AND SCIENCE COLLEGE SATRAL

### DEPARTMENT OF CHEMISTRY

(Extension activity 2022-2023)

## SOIL WATER ANALYSIS AWERENESS PROGRAM

Attendance sheet

Date: 07/01/2023

| Sr.No | Name of participant                             | Sign         |
|-------|-------------------------------------------------|--------------|
|       | Hani Harshal sopan                              | Quel.        |
| 2     | Shinde Dinya Rajendra                           | Emg-         |
| 3     |                                                 | Roskwan      |
| 4)    | Wani Pallavi Vithwarath<br>Sinare Trupti Suril. | Rinares      |
| 5)    | shufth Ameun Nagan                              | skulletelt   |
| 6]    | Shinde Kayani