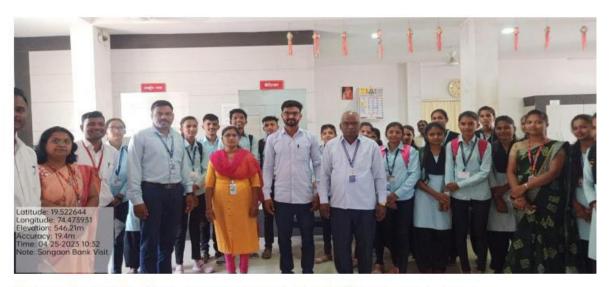

I am writing to seek your permission on behalf of the National Service Scheme (NSS) to

conduct a Swachhta Bharat Campaign in Satral and Songaon villages on 4th January 2023.The

campaign aims to promote cleanliness and hygiene practices among the residents of these

villages. It will involve Volunteers from our college participating actively in cleaning public

spaces, spreading awareness about waste management, and encouraging community involvement

in maintaining cleanliness.

Permitted Datifizery

Your support for this endeavor is crucial in enabling us to make a positive impact on the

villages of Satral and Songaon. We are confident that this campaign will reflect positively on our