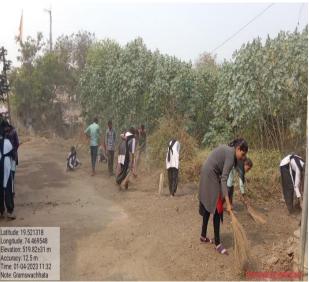

#### **International Women's Day - 08.03.2023**

On March 8, 2023, the NSS Unit and Women Empowerment Cell of our college organized a vibrant celebration for World Women's Day. The event aimed to honor the achievements of women and promote gender equality. A highlight of the celebration was a rally featuring the traditional Indian dance form, Lezim, which drew significant attention and participation. The rally commenced at 10.00 a. m. from the college campus and proceeded through the main streets of the town, culminating back at the campus. It was a colorful and energetic procession, with 84 volunteers, including students and faculty members, enthusiastically participating. The participants, dressed in traditional attire, performed Lezim to lively music, symbolizing strength and unity. Following the rally, a series of speeches and interactive sessions were held in the college auditorium. Distinguished guest speakers from various fields spoke about the importance of women's empowerment and the role of education in achieving gender parity. The event concluded with a pledge by all attendees to continue advocating for women's rights and equality. The celebration was a resounding success, fostering a sense of community and raising awareness about the critical issues surrounding gender equality.