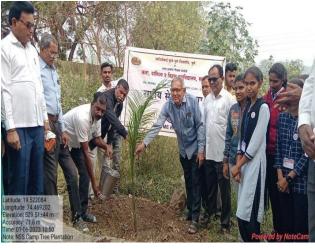

#### A Report on Tricolor Rally (Har-Ghar Tiranga)

11/8/2022

During the *Amrit Mahotsav* of India on August 11, 2022, the National Service Scheme organized a vibrant Tricolor Rally in Satral and Songaon areas. Dedicated to honoring the sacrifices of India's freedom fighters, the NSS volunteers paid heartfelt tributes. Additionally, the day served as an occasion to felicitate the soldiers who valiantly served the nation in the Satral area. A total of 72 volunteers from the college actively participated in this commemorative program celebrating India's independence during the Amrit Mahotsav.

Har-Ghar Tiranga [11/08/2022]