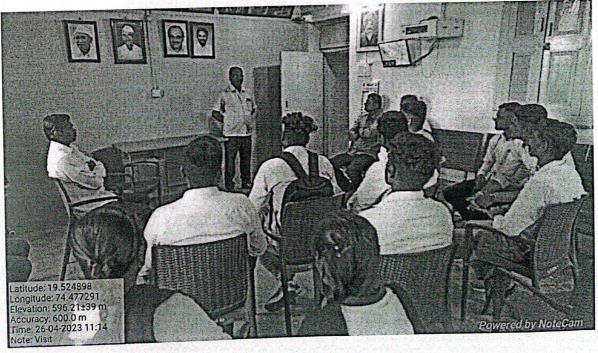

### A Report on Tree Plantation Programme

On January 1, 2023, the NSS Unit organized a Tree Plantation Programme as part of their outreach activities. The event focused on improving the environment and raising awareness about the importance of trees. Volunteers, including students, teachers, and community members, participated enthusiastically. They planted trees and engaged in activities to promote cleanliness and hygiene. The programme also featured sessions on the benefits of a green environment and individual responsibility in maintaining it. The initiative successfully fostered a sense of community and environmental stewardship among participants. 38 volunteers and villagers participated in the programme.