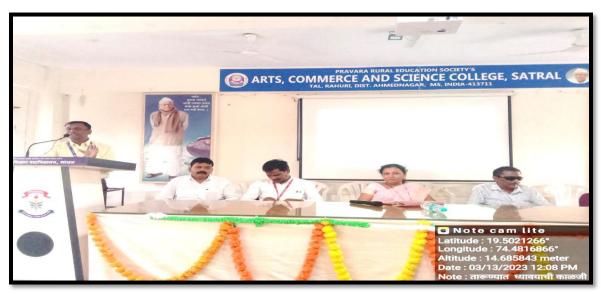

#### A Report on Tricolor Rally (Har-Ghar Tiranga)

11/8/2022

During the *Amrit Mahotsav* of India on August 11, 2022, the National Service Scheme organized a vibrant Tricolor Rally in Satral and Songaon areas. Dedicated to honoring the sacrifices of India's freedom fighters, the NSS volunteers paid heartfelt tributes. Additionally, the day served as an occasion to felicitate the soldiers who valiantly served the nation in the Satral area. A total of 72 volunteers from the college actively participated in this commemorative program celebrating India's independence during the Amrit Mahotsav.

Har-Ghar Tiranga [11/08/2022]