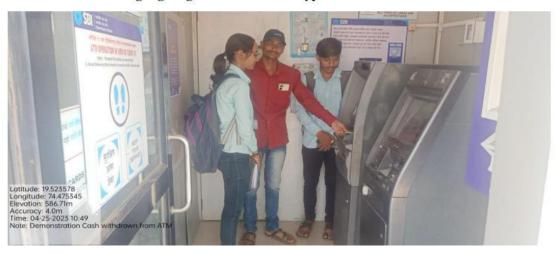

I am writing to seek your permission on behalf of the National Service Scheme (NSS) to

conduct a Swachhta Bharat Campaign in Satral and Songaon villages on 4th January 2023.The

campaign aims to promote cleanliness and hygiene practices among the residents of these

villages. It will involve Volunteers from our college participating actively in cleaning public

spaces, spreading awareness about waste management, and encouraging community involvement

in maintaining cleanliness.

Permitted Datifizery

Your support for this endeavor is crucial in enabling us to make a positive impact on the

villages of Satral and Songaon. We are confident that this campaign will reflect positively on our