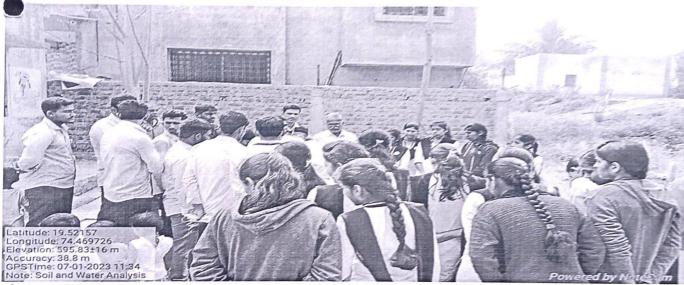

Vijay Kadnor, Mr.B.U.Rajdeo.

Dr. A.S. Waghmare sir provided an overview of the programme, and Mr. D.D. Harde emphasized the significance of soil and water analyses. In that, he explained which micronutrients as well as soil micronutrients are vital for the specific crops; if such nutrients are deficient, the production suffers. He also discussed the necessity of water for specific crops, as well as treatments for softening hard and salty water to increase output. He also discussed the operation of the soil and water analysis kit used for analysis and stated that the chemistry department will provide such services free of charge to surrounding farmers.

Head
Dept of Chemistry
Art's, Commerce & Science College
Satral

#### Extension activity- Soil and water analysis

#### Photo Gallery







Head
Dept of Chemistry
Art's, Commerce & Science College
Satral

# ARTS, COMMERCE AND SCIENCE COLLEGE SATRAL

### DEPARTMENT OF CHEMISTRY

(Extension activity 2022-2023)

## SOIL WATER ANALYSIS AWERENESS PROGRAM

Attendance sheet

Date: 07/01/2023

| Sr.No | Name of participant                             | Sign         |
|-------|-------------------------------------------------|--------------|
|       | Hani Harshal sopan                              | Quel.        |
| 2     | Shinde Dinya Rajendra                           | Emg-         |
| 3     |                                                 | Roskwan      |
| 4)    | Wani Pallavi Vithwarath<br>Sinare Trupti Suril. | Rinares      |
| 5)    | shufth Ameun Nagan                              | skulletelt   |
| 6]    | Shinde Kayan