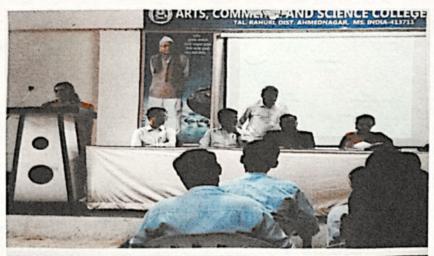

#### Orientation program on Mock Interviews and Interviewing Guidelines

Falicitation of Dr. Navnath Bhausaheb Shinde, General Manager, Research and Development Lewens Lab, Bharuch, Gujrat (Alumni 2003-2004)

Dr. Navnath Bhausaheb Shinde, General Manager, Research and Development Lewens Lab, Bharuch , Gujrat (Alumni 2003-2004) delivering lecture on Orientation program on Mock Interviews and Interviewing Guidelines.