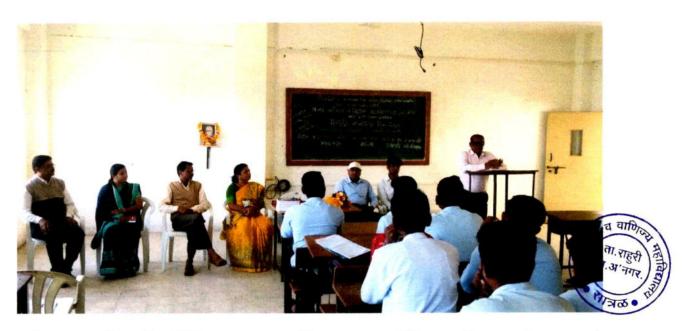

#### Orientation program on Mock Interviews and Interviewing Guidelines

Falicitation of Dr. Navnath Bhausaheb Shinde, General Manager, Research and Development Lewens Lab, Bharuch, Gujrat (Alumni 2003-2004)

Dr. Navnath Bhausaheb Shinde, General Manager, Research and Development Lewens Lab, Bharuch , Gujrat (Alumni 2003-2004) delivering lecture on Orientation program on Mock Interviews and Interviewing Guidelines.