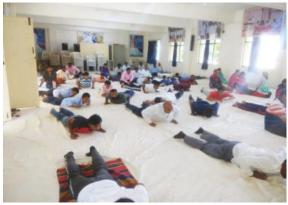

#### Orientation program on Mock Interviews and Interviewing Guidelines

Falicitation of Dr. Navnath Bhausaheb Shinde, General Manager, Research and Development Lewens Lab, Bharuch, Gujrat (Alumni 2003-2004)

Dr. Navnath Bhausaheb Shinde, General Manager, Research and Development Lewens Lab, Bharuch , Gujrat (Alumni 2003-2004) delivering lecture on Orientation program on Mock Interviews and Interviewing Guidelines.