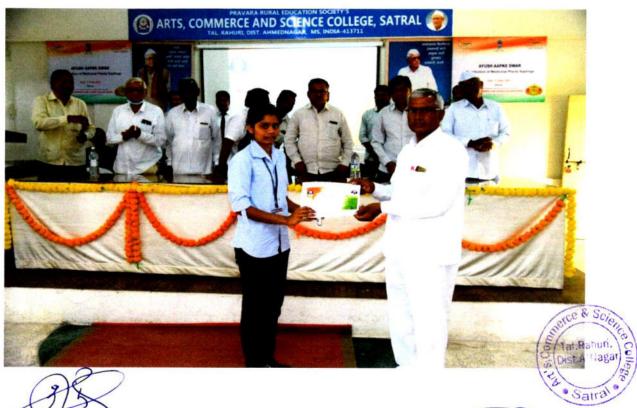

#### Orientation program on Mock Interviews and Interviewing Guidelines

Falicitation of Dr. Navnath Bhausaheb Shinde, General Manager, Research and Development Lewens Lab, Bharuch, Gujrat (Alumni 2003-2004)

Dr. Navnath Bhausaheb Shinde, General Manager, Research and Development Lewens Lab, Bharuch , Gujrat (Alumni 2003-2004) delivering lecture on Orientation program on Mock Interviews and Interviewing Guidelines.