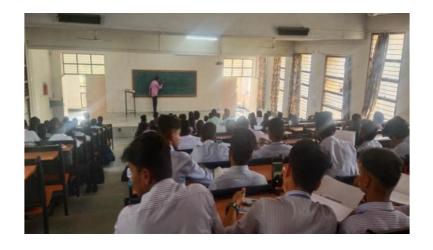

#### Orientation program on Mock Interviews and Interviewing Guidelines

Falicitation of Dr. Navnath Bhausaheb Shinde, General Manager, Research and Development Lewens Lab, Bharuch, Gujrat (Alumni 2003-2004)

Dr. Navnath Bhausaheb Shinde, General Manager, Research and Development Lewens Lab, Bharuch , Gujrat (Alumni 2003-2004) delivering lecture on Orientation program on Mock Interviews and Interviewing Guidelines.