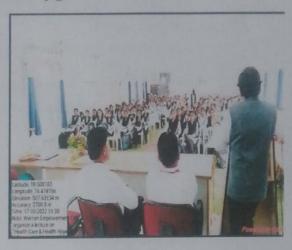

#### Orientation program on Mock Interviews and Interviewing Guidelines

Falicitation of Dr. Navnath Bhausaheb Shinde, General Manager, Research and Development Lewens Lab, Bharuch, Gujrat (Alumni 2003-2004)

Dr. Navnath Bhausaheb Shinde, General Manager, Research and Development Lewens Lab, Bharuch , Gujrat (Alumni 2003-2004) delivering lecture on Orientation program on Mock Interviews and Interviewing Guidelines.