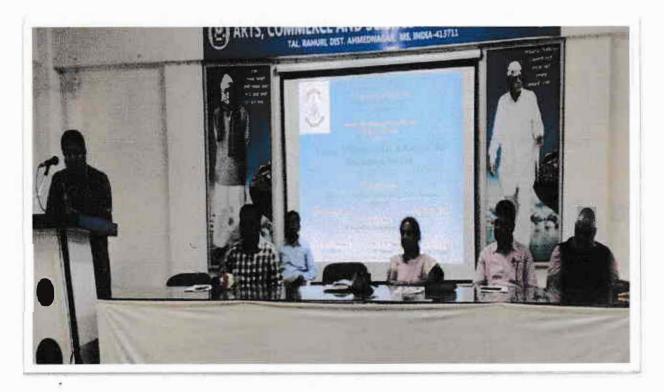

#### Orientation program on Mock Interviews and Interviewing Guidelines

Falicitation of Dr. Navnath Bhausaheb Shinde, General Manager, Research and Development Lewens Lab, Bharuch, Gujrat (Alumni 2003-2004)

Dr. Navnath Bhausaheb Shinde, General Manager, Research and Development Lewens Lab, Bharuch , Gujrat (Alumni 2003-2004) delivering lecture on Orientation program on Mock Interviews and Interviewing Guidelines.