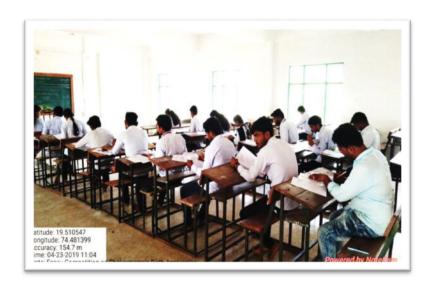

#### Orientation program on Mock Interviews and Interviewing Guidelines

Falicitation of Dr. Navnath Bhausaheb Shinde, General Manager, Research and Development Lewens Lab, Bharuch, Gujrat (Alumni 2003-2004)

Dr. Navnath Bhausaheb Shinde, General Manager, Research and Development Lewens Lab, Bharuch , Gujrat (Alumni 2003-2004) delivering lecture on Orientation program on Mock Interviews and Interviewing Guidelines.