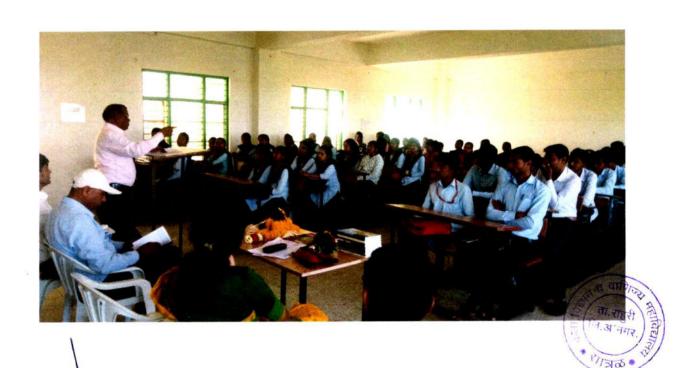

Dr. Navnath Bhausaheb Shinde, General Manager, Research and Development Lewens Lab, Bharuch , Gujrat (Alumni 2003-2004) delivering lecture on Orientation program on Mock Interviews and Interviewing Guidelines.

The TPC organized an Orientation Program on Mock Interviews and Interviewing Guidelines on 27/04/2023. The major aim of the event is to enhance interview skills and improve communication skills. 85 students actively participated in the program. Dr. Navnath Bhausaheb Shinde, an esteemed alumni from the batch of 2004 and currently serving as the General Manager of Research and Development at Lewens Labs, Bharuch, Gujarat, served as the trainer. Mrs. Chhaya Sharadchandra Karle coordinated the event successfully.