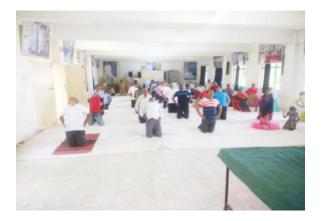

#### Orientation program on Mock Interviews and Interviewing Guidelines

Falicitation of Dr. Navnath Bhausaheb Shinde, General Manager, Research and Development Lewens Lab, Bharuch, Gujrat (Alumni 2003-2004)

Dr. Navnath Bhausaheb Shinde, General Manager, Research and Development Lewens Lab, Bharuch , Gujrat (Alumni 2003-2004) delivering lecture on Orientation program on Mock Interviews and Interviewing Guidelines.