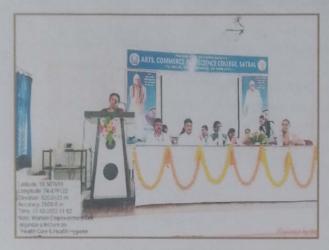

es reinforced these teachings. The event successfully heightened awareness about women's empowerment and health hygiene. Participants appreciated the practical insights shared by Ms. Londhe and the comprehensive health services offered. The inauguration of the Women Empowerment Cell and the Health Care Program marked significant strides in promoting a supportive and healthy college environment. The college looks forward to continuing these efforts to empower students and foster holistic well-being.

The event concluded with a vote of thanks by Mrs. L. H. Pandure, who emphasized the need for continued efforts towards women's empowerment.

Principal

Arts, Commerce and Science College, Satral Tal- Rahuri, Dist- Ahmednagar- 413711

# Photographs of the Program Health Care and Health Hygiene



Dr. J.R. Singar delivering an insightful introduction on Health and Hygiene



Dr.P.M.Dongre Guide to Student take care about Health



Inaugural Function of Health and Hygiene
Program



Demonstated by Dr. Rupali Londhe in Health and Hygiene Program



PRINCIPAL

Arts, Commerce and Science

College, Satral, Tal. Rahuri

Dist. Ahmednagar, 413711

#### Feedback of the participants

|                                                                                            | Date.     | 17/10/2022   |
|--------------------------------------------------------------------------------------------|-----------|--------------|
| Name of the organizing college / Department: -Arts, Commerce & Scie Women Empowerment Cell | nce Colle | ge, Satral & |
| Name of the activity: - Women Health Care & He