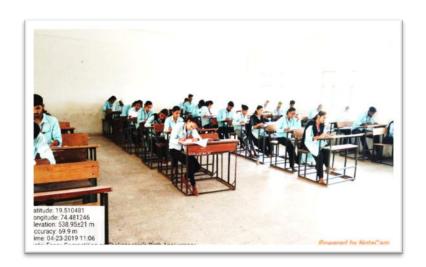

#### Orientation program on Mock Interviews and Interviewing Guidelines

Falicitation of Dr. Navnath Bhausaheb Shinde, General Manager, Research and Development Lewens Lab, Bharuch, Gujrat (Alumni 2003-2004)

Dr. Navnath Bhausaheb Shinde, General Manager, Research and Development Lewens Lab, Bharuch , Gujrat (Alumni 2003-2004) delivering lecture on Orientation program on Mock Interviews and Interviewing Guidelines.