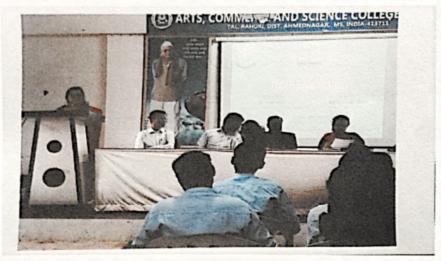

#### Orientation program on Mock Interviews and Interviewing Guidelines

Falicitation of Dr. Navnath Bhausaheb Shinde, General Manager, Research and Development Lewens Lab, Bharuch, Gujrat (Alumni 2003-2004)

Dr. Navnath Bhausaheb Shinde, General Manager, Research and Development Lewens Lab, Bharuch , Gujrat (Alumni 2003-2004) delivering lecture on Orientation program on Mock Interviews and Interviewing Guidelines.