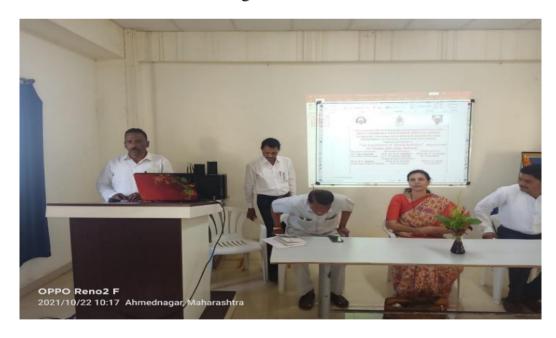

#### Orientation program on Mock Interviews and Interviewing Guidelines

Falicitation of Dr. Navnath Bhausaheb Shinde, General Manager, Research and Development Lewens Lab, Bharuch, Gujrat (Alumni 2003-2004)

Dr. Navnath Bhausaheb Shinde, General Manager, Research and Development Lewens Lab, Bharuch , Gujrat (Alumni 2003-2004) delivering lecture on Orientation program on Mock Interviews and Interviewing Guidelines.