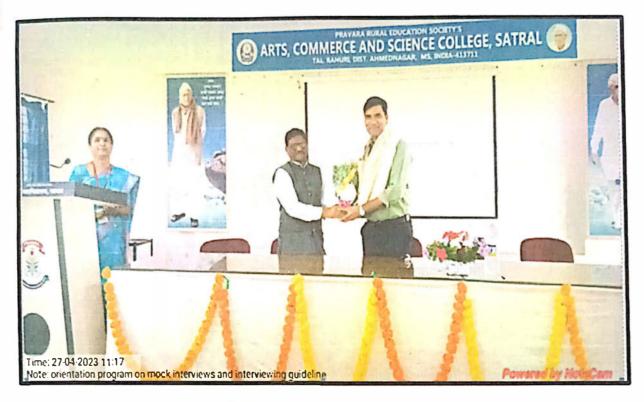

#### Orientation program on Mock Interviews and Interviewing Guidelines

Falicitation of Dr. Navnath Bhausaheb Shinde, General Manager, Research and Development Lewens Lab, Bharuch, Gujrat (Alumni 2003-2004)

Dr. Navnath Bhausaheb Shinde, General Manager, Research and Development Lewens Lab, Bharuch , Gujrat (Alumni 2003-2004) delivering lecture on Orientation program on Mock Interviews and Interviewing Guidelines.