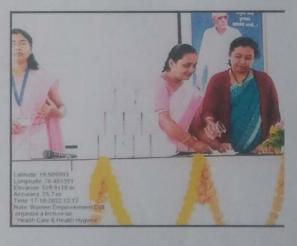

#### Orientation program on Mock Interviews and Interviewing Guidelines

Falicitation of Dr. Navnath Bhausaheb Shinde, General Manager, Research and Development Lewens Lab, Bharuch, Gujrat (Alumni 2003-2004)

Dr. Navnath Bhausaheb Shinde, General Manager, Research and Development Lewens Lab, Bharuch , Gujrat (Alumni 2003-2004) delivering lecture on Orientation program on Mock Interviews and Interviewing Guidelines.