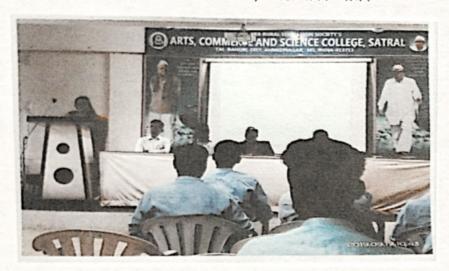

#### Orientation program on Mock Interviews and Interviewing Guidelines

Falicitation of Dr. Navnath Bhausaheb Shinde, General Manager, Research and Development Lewens Lab, Bharuch, Gujrat (Alumni 2003-2004)

Dr. Navnath Bhausaheb Shinde, General Manager, Research and Development Lewens Lab, Bharuch , Gujrat (Alumni 2003-2004) delivering lecture on Orientation program on Mock Interviews and Interviewing Guidelines.