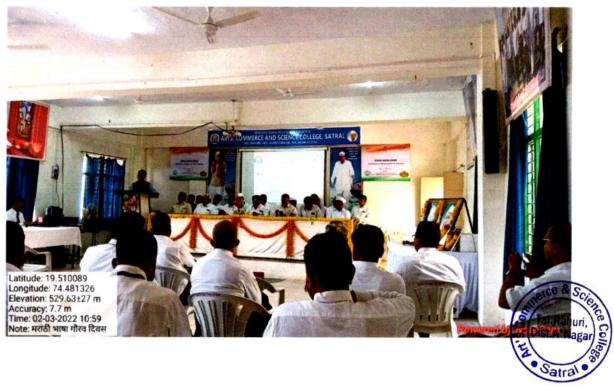

### Report of Orientation program on Mock Interviews and Interviewing Guidelines

| Name of Event               | Orientation program on Mock Interviews and     |  |  |  |
|-----------------------------|------------------------------------------------|--|--|--|
|                             | Interviewing Guidelines                        |  |  |  |
| Organized by                | Training and Placement Cell                    |  |  |  |
| Date                        | 27/04/2023                                     |  |  |  |
| Objectives                  | To develop Interview and improve communication |  |  |  |
|                             | skills                                         |  |  |  |
| Number of Student benefited | 85                                             |  |  |  |
| Name of Trainer             | Dr. Navnath Bhausaheb Shinde                   |  |  |  |
|                             | General Manager, Research and Development      |  |  |  |
|                             | Lewens Labs, Bharuch , Gujarat. (Alumni 2004)  |  |  |  |
| Activity Coordinator        | Mrs. Chhaya Sharadchandra Karle                |  |  |  |

The TPC organized an Orientation Program on Mock Interviews and Interviewing Guidelines on 27/04/2023. The major aim of the event is to enhance interview skills and improve communication skills. 85 students actively participated in the program. Dr. Navnath Bhausaheb Shinde, an esteemed alumni from the batch of 2004 and currently serving as the General Manager of Research and Development at Lewens Labs, Bharuch, Gujarat, served as the trainer. Mrs. Chhaya Sharadchandra Karle coordinated the event successfully.