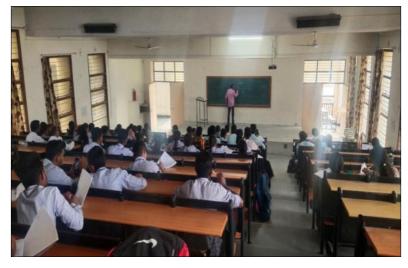

#### Orientation program on Mock Interviews and Interviewing Guidelines

Falicitation of Dr. Navnath Bhausaheb Shinde, General Manager, Research and Development Lewens Lab, Bharuch, Gujrat (Alumni 2003-2004)

Dr. Navnath Bhausaheb Shinde, General Manager, Research and Development Lewens Lab, Bharuch , Gujrat (Alumni 2003-2004) delivering lecture on Orientation program on Mock Interviews and Interviewing Guidelines.