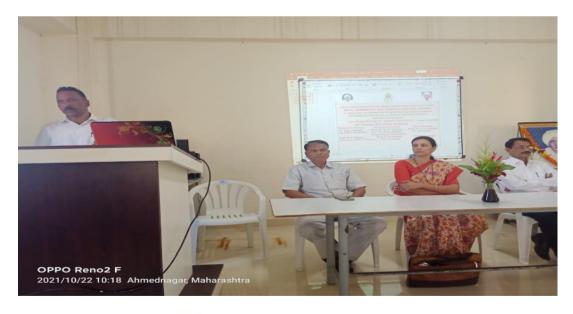

#### Orientation program on Mock Interviews and Interviewing Guidelines

Falicitation of Dr. Navnath Bhausaheb Shinde, General Manager, Research and Development Lewens Lab, Bharuch, Gujrat (Alumni 2003-2004)

Dr. Navnath Bhausaheb Shinde, General Manager, Research and Development Lewens Lab, Bharuch , Gujrat (Alumni 2003-2004) delivering lecture on Orientation program on Mock Interviews and Interviewing Guidelines.