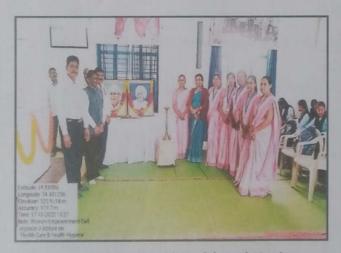

#### Orientation program on Mock Interviews and Interviewing Guidelines

Falicitation of Dr. Navnath Bhausaheb Shinde, General Manager, Research and Development Lewens Lab, Bharuch, Gujrat (Alumni 2003-2004)

Dr. Navnath Bhausaheb Shinde, General Manager, Research and Development Lewens Lab, Bharuch , Gujrat (Alumni 2003-2004) delivering lecture on Orientation program on Mock Interviews and Interviewing Guidelines.