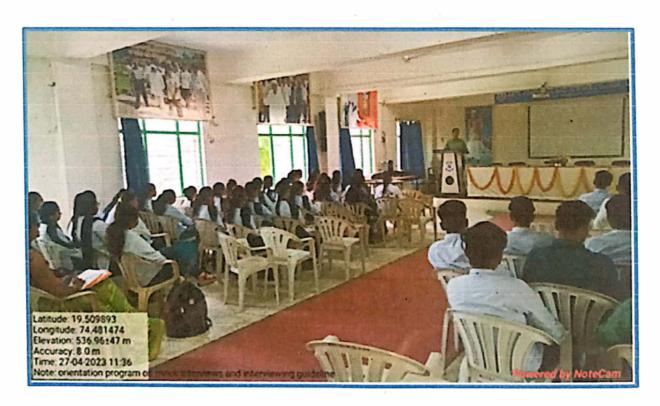

The TPC organized an Orientation Program on Mock Interviews and Interviewing Guidelines on 27/04/2023. The major aim of the event is to enhance interview skills and improve communication skills. 85 students actively participated in the program. Dr. Navnath Bhausaheb Shinde, an esteemed alumni from the batch of 2004 and currently serving as the General Manager of Research and Development at Lewens Labs, Bharuch, Gujarat, served as the trainer. Mrs. Chhaya Sharadchandra Karle coordinated the event successfully.