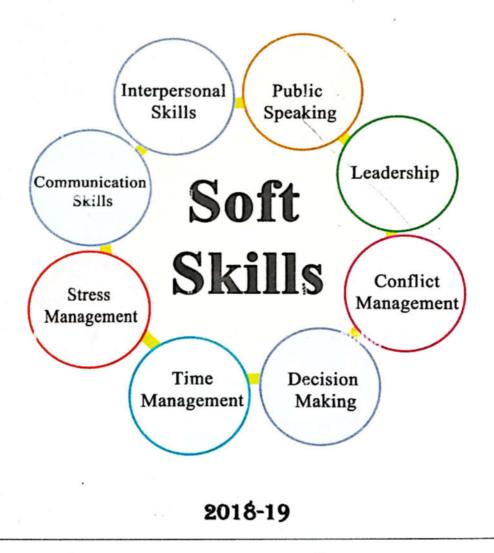

### **Key Indicator: 5.1 Student Support**

**Metric: 5.1.2 (QnM)** 

Capacity building and skills enhancement initiatives taken by the institution include the following 1. Soft skills, 2. Language and communication skills, 3. Life skills (Yoga, physical fitness, health and hygiene), 4. ICT/computing skills.