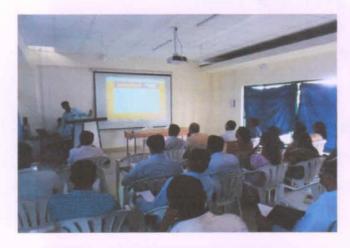

# Expert lecture on "Use of ICT Tools for Project Presentation" Report of the Program

The use of Information and Communication Technology (ICT) tools in the classroom is essential for modern education. Understanding the issues and challenges related to the use of ICT tools in teaching and learning can help educators overcome obstacles and become proficient technology users. In this context, the Department of Chemistry at our college organized an expert lecture on "Use of ICT Tools for Project Presentation" for Postgraduate Students on January 10<sup>th</sup>, 2023, in the seminar hall. Dr. Anil Gagare from Computer Science College, Loni, was the chief guest and guest of honor. In the introductory speech, Dr. A. S. Waghmare, Head, Department of Chemistry, welcomed and introduced the chief guest. Dr. Anil Gagare provided comprehensive information on using ICT tools for project presentations and explained their benefits. He highlighted that ICT tools help develop new skills, enhance creativity, and stimulate the development of imagination and initiative. A question-and-answer session followed, where Dr. Gagare addressed all the students' queries. The Vice-Principal Dr. D. N. Gholap presided over the programme. He encouraged students to make greater use of ICT tools for academic work. Miss D. D. Agarkar anchored the program, and Dr. V. A. Kadnor expressed the vote of thanks. The event was attended by 71 students from undergraduate and postgraduate classes, along with the teaching staff.

#### **Photogallary**

Dr. Anil Gagare giving basic information about use of ICT to the students