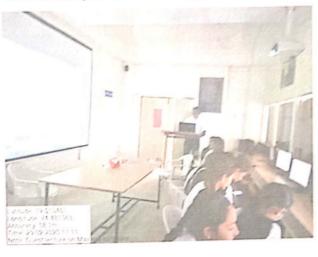

#### **Photogallary**

Dr. Anil Gagare giving basic information about use of ICT to the students