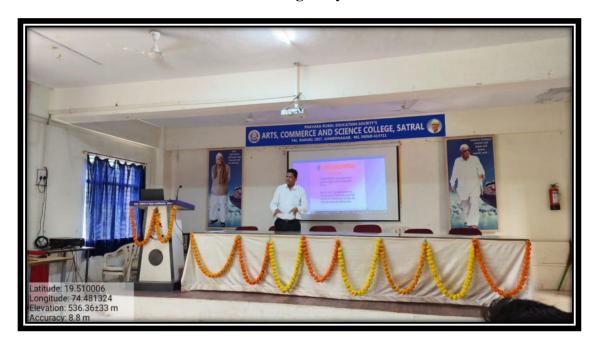

# Expert lecture on "Use of ICT Tools for Project Presentation" Report of the Program

The use of Information and Communication Technology (ICT) tools in the classroom is essential for modern education. Understanding the issues and challenges related to the use of ICT tools in teaching and learning can help educators overcome obstacles and become proficient technology users. In this context, the Department of Chemistry at our college organized an expert lecture on "Use of ICT Tools for Project Presentation" for Postgraduate Students on January 10<sup>th</sup>, 2023, in the seminar hall. Dr. Anil Gagare from Computer Science College, Loni, was the chief guest and guest of honor. In the introductory speech, Dr. A. S. Waghmare, Head, Department of Chemistry, welcomed and introduced the chief guest. Dr. Anil Gagare provided comprehensive information on using ICT tools for project presentations and explained their benefits. He highlighted that ICT tools help develop new skills, enhance creativity, and stimulate the development of imagination and initiative. A question-and-answer session followed, where Dr. Gagare addressed all the students' queries. The Vice-Principal Dr. D. N. Gholap presided over the programme. He encouraged students to make greater use of ICT tools for academic work. Miss D. D. Agarkar anchored the program, and Dr. V. A. Kadnor expressed the vote of thanks. The event was attended by 71 students from undergraduate and postgraduate classes, along with the teaching staff.

#### **Photogallary**

Dr. Anil Gagare giving basic information about use of ICT to the students