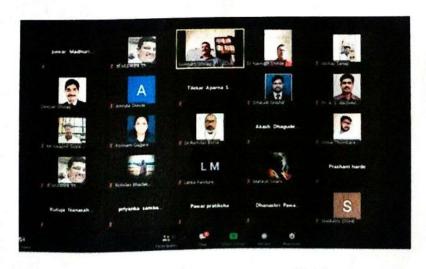

# Expert lecture on "Use of ICT Tools for Project Presentation" Report of the Program

The use of Information and Communication Technology (ICT) tools in the classroom is essential for modern education. Understanding the issues and challenges related to the use of ICT tools in teaching and learning can help educators overcome obstacles and become proficient technology users. In this context, the Department of Chemistry at our college organized an expert lecture on "Use of ICT Tools for Project Presentation" for Postgraduate Students on January 10<sup>th</sup>, 2023, in the seminar hall. Dr. Anil Gagare from Computer Science College, Loni, was the chief guest and guest of honor. In the introductory speech, Dr. A. S. Waghmare, Head, Department of Chemistry, welcomed and introduced the chief guest. Dr. Anil Gagare provided comprehensive information on using ICT tools for project presentations and explained their benefits. He highlighted that ICT tools help develop new skills, enhance creativity, and stimulate the development of imagination and initiative. A question-and-answer session followed, where Dr. Gagare addressed all the students' queries. The Vice-Principal Dr. D. N. Gholap presided over the programme. He encouraged students to make greater use of ICT tools for academic work. Miss D. D. Agarkar anchored the program, and Dr. V. A. Kadnor expressed the vote of thanks. The event was attended by 71 students from undergraduate and postgraduate classes, along with the teaching staff.

#### **Photogallary**

Dr. Anil Gagare giving basic information about use of ICT to the students