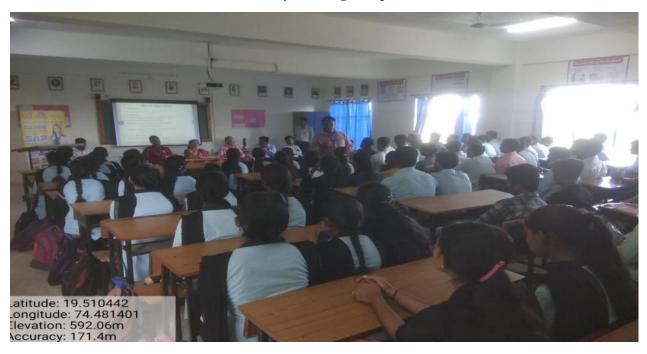

ARTS, COMMERCE AND SCIENCE COLLEGE, SATRAL

DEPARTMENT OF MATHEMATICS

Report on Guest Lecture on Linear Algebra

Date: 24th April 2023

Time: 10:00 a.m.

Venue: Hall No.F-1

On April 24, 2023, the Mathematics Department organised a guest lecture on Linear Algebra. Ms. Tambe began with an introduction to the fundamental concepts of linear algebra, including vectors, matrices, and linear transformations. She emphasized the importance of these concepts in solving systems of linear equations, which form the backbone of many scientific

### Glimpses of the Guest Lecture

Ms S. S. Tambe addressing students

Ms S. S. Tambe interacting with students

DEPARTMNET OF MATHEMATICS
Arts, Commerce & Science College, Satrai
Tal.Rahuri, Dist.Ahmednagar-413711