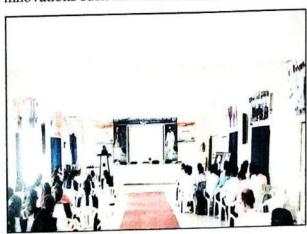

# Expert lecture on "Use of ICT Tools for Project Presentation" Report of the Program

The use of Information and Communication Technology (ICT) tools in the classroom is essential for modern education. Understanding the issues and challenges related to the use of ICT tools in teaching and learning can help educators overcome obstacles and become proficient technology users. In this context, the Department of Chemistry at our college organized an expert lecture on "Use of ICT Tools for Project Presentation" for Postgraduate Students on January 10<sup>th</sup>, 2023, in the seminar hall. Dr. Anil Gagare from Computer Science College, Loni, was the chief guest and guest of honor. In the introductory speech, Dr. A. S. Waghmare, Head, Department of Chemistry, welcomed and introduced the chief guest. Dr. Anil Gagare provided comprehensive information on using ICT tools for project presentations and explained their benefits. He highlighted that ICT tools help develop new skills, enhance creativity, and stimulate the development of imagination and initiative. A question-and-answer session followed, where Dr. Gagare addressed all the students' queries. The Vice-Principal Dr. D. N. Gholap presided over the programme. He encouraged students to make greater use of ICT tools for academic work. Miss D. D. Agarkar anchored the program, and Dr. V. A. Kadnor expressed the vote of thanks. The event was attended by 71 students from undergraduate and postgraduate classes, along with the teaching staff.

#### **Photogallary**

Dr. Anil Gagare giving basic information about use of ICT to the students