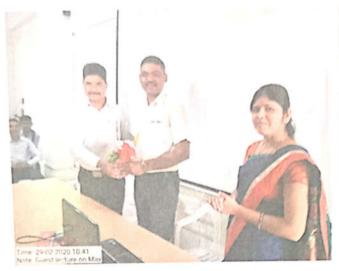

# Expert lecture on "Use of ICT Tools for Project Presentation" Report of the Program

The use of Information and Communication Technology (ICT) tools in the classroom is essential for modern education. Understanding the issues and challenges related to the use of ICT tools in teaching and learning can help educators overcome obstacles and become proficient technology users. In this context, the Department of Chemistry at our college organized an expert lecture on "Use of ICT Tools for Project Presentation" for Postgraduate Students on January 10<sup>th</sup>, 2023, in the seminar hall. Dr. Anil Gagare from Computer Science College, Loni, was the chief guest and guest of honor. In the introductory speech, Dr. A. S. Waghmare, Head, Department of Chemistry, welcomed and introduced the chief guest. Dr. Anil Gagare provided comprehensive information on using ICT tools for project presentations and explained their benefits. He highlighted that ICT tools help develop new skills, enhance creativity, and stimulate the development of imagination and initiative. A question-and-answer session followed, where Dr. Gagare addressed all the students' queries. The Vice-Principal Dr. D. N. Gholap presided over the programme. He encouraged students to make greater use of ICT tools for academic work. Miss D. D. Agarkar anchored the program, and Dr. V. A. Kadnor expressed the vote of thanks. The event was attended by 71 students from undergraduate and postgraduate classes, along with the teaching staff.