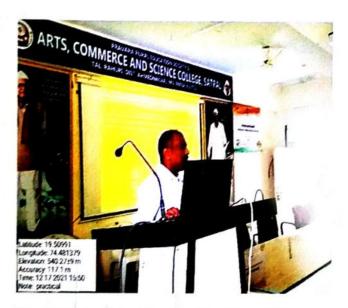

### Glimpses of the Guest Lecture

Ms S. S. Tambe addressing students

Ms S. S. Tambe interacting with students

DEPARTMNET OF MATHEMATICS
Arts, Commerce & Science College, Satrai
Tal.Rahuri, Dist.Ahmednagar-413711