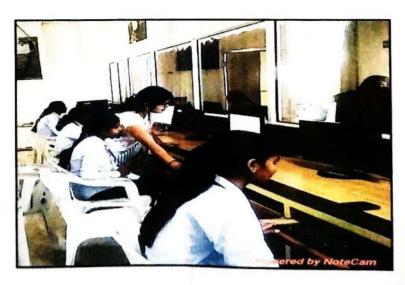

#### **Photogallary**

Dr. Anil Gagare giving basic information about use of ICT to the students