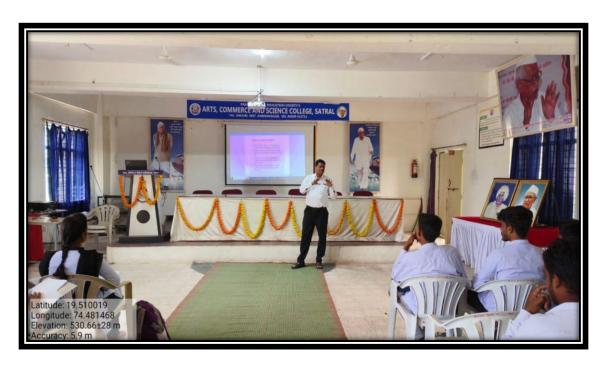

ARTS, COMMERCE AND SCIENCE COLLEGE, SATRAL

DEPARTMENT OF MATHEMATICS

Report on Guest Lecture on Linear Algebra

Date: 24th April 2023

Time: 10:00 a.m.

Venue: Hall No.F-1

On April 24, 2023, the Mathematics Department organised a guest lecture on Linear Algebra. Ms. Tambe began with an introduction to the fundamental concepts of linear algebra, including vectors, matrices, and linear transformations. She emphasized the importance of these concepts in solving systems of linear equations, which form the backbone of many scientific

computations.

The key highlights of the lecture was the discussion on Eigen values and eigenvectors, vector spaces, subspaces, basis and dimensions, dimension, rank and nullity, and linear transformations and matrices and their applications in various fields such as physics, computer science, and engineering. She discussed how these methods are employed in linear algebra to facilitate advancements in various areas. The use of real-life examples made these complex topics more accessible and engaging.

The lecture concluded with a Q&A session, where students had the opportunity to further clarify their doubts and gain additional insights into linear algebra. Twenty one students participated in the lecture.

### Glimpses of the Guest Lecture

Ms S. S. Tambe addressing students

Ms S. S. Tambe interacting with students

DEPARTMNET OF MATHEMATICS
Arts, Commerce & Science College, Satrai
Tal.Rahuri, Dist.Ahmednagar-413711