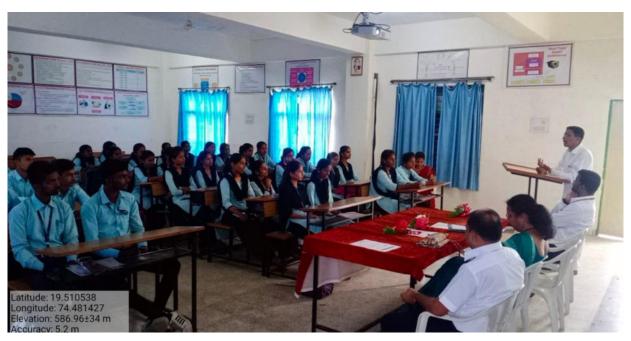

ARTS, COMMERCE AND SCIENCE COLLEGE, SATRAL

DEPARTMENT OF MATHEMATICS

Report on Guest Lecture on Linear Algebra

Date: 24th April 2023

Time: 10:00 a.m.

Venue: Hall No.F-1

On April 24, 2023, the Mathematics Department organised a guest lecture on Linear Algebra. Ms. Tambe began with an introduction to the fundamental concepts of linear algebra, including vectors, matrices, and linear transformations. She emphasized the importance of these concepts in solving systems of linear equations, which form the backbone of many scientific

### Glimpses of the Guest Lecture

Ms S. S. Tambe addressing students

Ms S. S. Tambe interacting with students

DEPARTMNET OF MATHEMATICS
Arts, Commerce & Science College, Satrai
Tal.Rahuri, Dist.Ahmednagar-413711