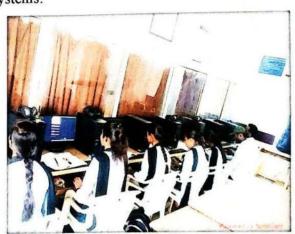

# Expert lecture on "Use of ICT Tools for Project Presentation" Report of the Program

The use of Information and Communication Technology (ICT) tools in the classroom is essential for modern education. Understanding the issues and challenges related to the use of ICT tools in teaching and learning can help educators overcome obstacles and become proficient technology users. In this context, the Department of Chemistry at our college organized an expert lecture on "Use of ICT Tools for Project Presentation" for Postgraduate Students on January 10<sup>th</sup>, 2023, in the seminar hall. Dr. Anil Gagare from Computer Science College, Loni, was the chief guest and guest of honor. In the introductory speech, Dr. A. S. Waghmare, Head, Department of Chemistry, welcomed and introduced the chief guest. Dr. Anil Gagare provided comprehensive information on using ICT tools for project presentations and explained their benefits. He highlighted that ICT tools help develop new skills, enhance creativity, and stimulate the development of imagination and initiative. A question-and-answer session followed, where Dr. Gagare addressed all the students' queries. The Vice-Principal Dr. D. N. Gholap presided over the programme. He encouraged students to make greater use of ICT tools for academic work. Miss D. D. Agarkar anchored the program, and Dr. V. A. Kadnor expressed the vote of thanks. The event was attended by 71 students from undergraduate and postgraduate classes, along with the teaching staff.