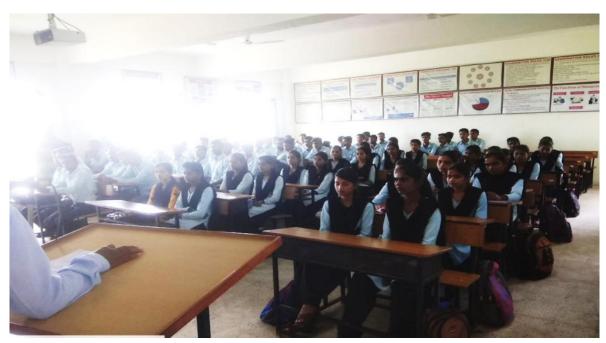

ARTS, COMMERCE AND SCIENCE COLLEGE, SATRAL

DEPARTMENT OF MATHEMATICS

Report on Guest Lecture on Linear Algebra

Date: 24th April 2023

Time: 10:00 a.m.

Venue: Hall No.F-1

On April 24, 2023, the Mathematics Department organised a guest lecture on Linear Algebra. Ms. Tambe began with an introduction to the fundamental concepts of linear algebra, including vectors, matrices, and linear transformations. She emphasized the importance of these concepts in solving systems of linear equations, which form the backbone of many scientific

computations.

The key highlights of the lecture was the discussion on Eigen values and eigenvectors, vector spaces, subspaces, basis and dimensions, dimension, rank and nullity, and linear transformations and matrices and their applications in various fields such as physics, computer science, and engineering. She discussed how these methods are employed in linear algebra to facilitate advancements in various areas. The use of real-life examples made these complex topics more accessible and engaging.

The lecture concluded with a Q&A session, where students had the opportunity to further clarify their doubts and gain additional insights into linear algebra. Twenty one students participated in the lecture.

### Glimpses of the Guest Lecture

Ms S. S. Tambe addressing students

Ms S. S. Tambe interacting with students

DEPARTMNET OF MATHEMATICS
Arts, Commerce & Science College, Satrai
Tal.Rahuri, Dist.Ahmednagar-413711