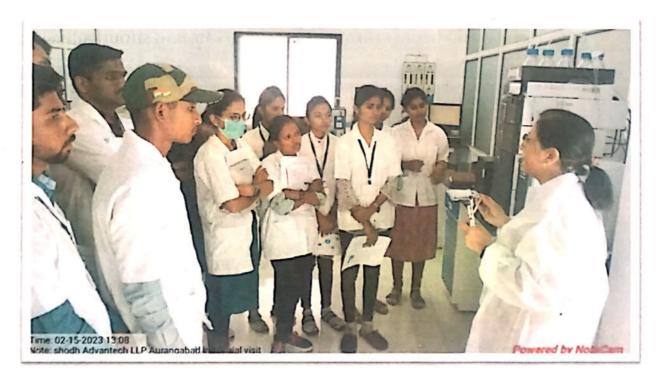

# Pravara Rural Education Society's Arts, Commerce and Science College, Satral

Tal. Rahuri, Dist. Ahmednagar- 413711

Affiliated to Savitribai Phule Pune University, Pune.

Self-Study Report: 2024 (3rdCycle)