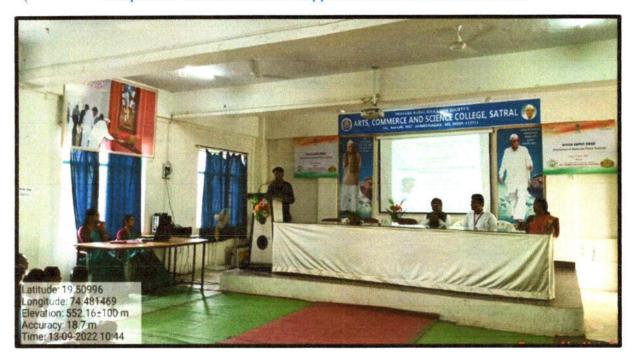

#### Competitive Exams and Career Opportunities in Government Sector

Mr. Vinayak Bhausaheb Ghule Director and Career Counselor V-Square Academy, Nanded(Alumni 2015-16) share experience.

Mr.Vinayak Bhausaheb Ghule Director and Career Counselor V-Square Academy, Nanded(Alumni 2015-16) share experience.