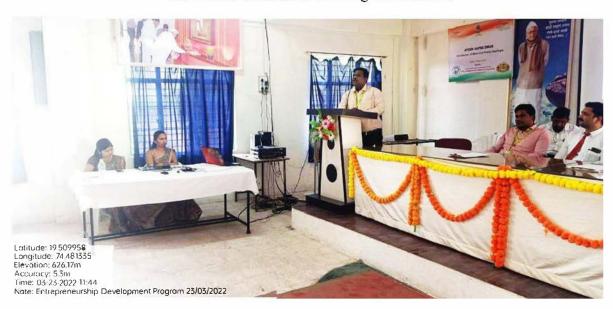

# Training and placement cell An Activity Report

| Name of Event               | Competitive Exams and Career Opportunities in       |  |  |
|-----------------------------|-----------------------------------------------------|--|--|
|                             | Government Sector                                   |  |  |
| Organized by                | Training Placement Cell and Department of           |  |  |
|                             | Chemistry                                           |  |  |
| Date                        | 13/09/2022                                          |  |  |
| Objectives                  | To guide students in exploring their interests,     |  |  |
|                             | enhance competitive skills, and conduct aptitude    |  |  |
|                             | tests focusing on verbal and quantitative abilities |  |  |
| Number of Student           | 166                                                 |  |  |
| benefited                   |                                                     |  |  |
| Name of Trainer             | Mr. Vinayak Bhausaheb Ghule,                        |  |  |
|                             | Director, V- Square Academy, Nanded                 |  |  |
|                             | (Alumni 2015-16)                                    |  |  |
| <b>Activity Coordinator</b> | Mrs. Chhaya Karle                                   |  |  |

The Training and Placement Cell, in collaboration with the Department of Chemistry, organized an event titled "Competitive Exams and Career Opportunities in Government Sector" on September 13, 2022. The event aimed to guide students in exploring their interests, enhancing their competitive skills, and conducting aptitude tests focusing on verbal and quantitative abilities. Mr. Vinayak Ghule (an alumnus – 2015-16), led the session, providing practical guidance on exam preparation strategies and career growth. A total of 167 students benefited from this activity. Mrs. Chhaya Karle, the activity coordinator, ensured the event's smooth execution. Positive feedback from participants highlighted the value of Mr. Ghule's expertise and the event's success in equipping students with essential skills and knowledge for public sector careers.