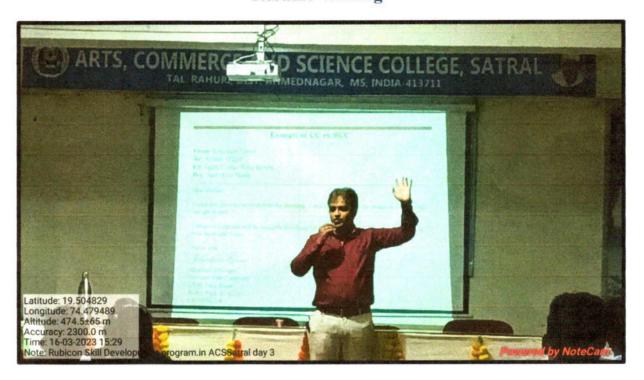

# Training and Placement Cell Competitive Exams and Career Opportunities in Government Sector

Mr. Vinayak Bhausaheb Ghule Director and Career Counselor V-Square Academy, Nanded delivering lecture on Competitive Exams and Career Opportunities in Government Sector.

Mr. Vinayak Bhausaheb Ghule Director and Career Counselor V-Square Academy, Nanded delivering lecture on Competitive Exams and Career Opportunities in Government Sector.

**Training and Placement Cell** 