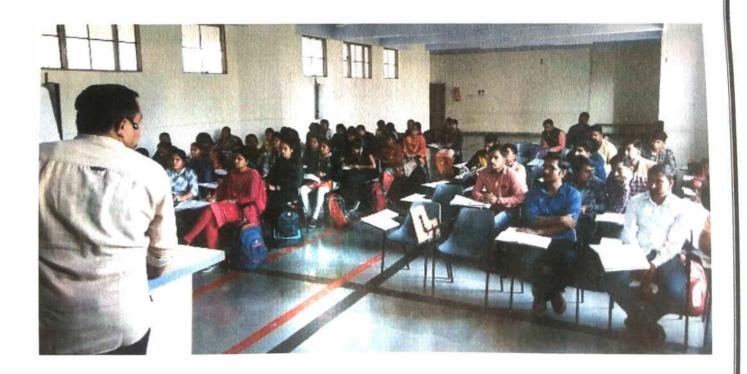

# Training and placement cell An Activity Report

| Name of Event               | Competitive Exams and Career Opportunities in       |  |  |
|-----------------------------|-----------------------------------------------------|--|--|
|                             | Government Sector                                   |  |  |
| Organized by                | Training Placement Cell and Department of           |  |  |
|                             | Chemistry                                           |  |  |
| Date                        | 13/09/2022                                          |  |  |
| Objectives                  | To guide students in exploring their interests,     |  |  |
|                             | enhance competitive skills, and conduct aptitude    |  |  |
|                             | tests focusing on verbal and quantitative abilities |  |  |
| Number of Student           | 166                                                 |  |  |
| benefited                   |                                                     |  |  |
| Name of Trainer             | Mr. Vinayak Bhausaheb Ghule,                        |  |  |
|                             | Director, V- Square Academy, Nanded                 |  |  |
|                             | (Alumni 2015-16)                                    |  |  |
| <b>Activity Coordinator</b> | Mrs. Chhaya Karle                                   |  |  |

The Training and Placement Cell, in collaboration with the Department of Chemistry, organized an event titled "Competitive Exams and Career Opportunities in Government Sector" on September 13, 2022. The event aimed to guide students in exploring their interests, enhancing their competitive skills, and conducting aptitude tests focusing on verbal and quantitative abilities. Mr. Vinayak Ghule (an alumnus – 2015-16), led the session, providing practical guidance on exam preparation strategies and career growth. A total of 167 students benefited from this activity. Mrs. Chhaya Karle, the activity coordinator, ensured the event's smooth execution. Positive feedback from participants highlighted the value of Mr. Ghule's expertise and the event's success in equipping students with essential skills and knowledge for public sector careers.

# Training and Placement Cell Competitive Exams and Career Opportunities in Government Sector

Falicitation function of Mr. Vinayak Bhausaheb Ghule Director and Career Counselor V-Square Academy, Nanded

# Training and Placement Cell Competitive Exams and Career Opportunities in Government Sector

Mr. Vinayak Bhausaheb Ghule Director and Career Counselor V-Square Academy, Nanded delivering lecture on Competitive Exams and Career Opportunities in Government Sector.