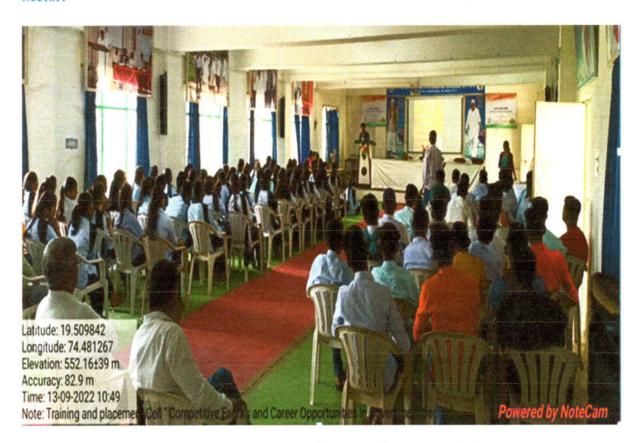

# Training and Placement Cell Competitive Exams and Career Opportunities in Government Sector

Falicitation function of Mr. Vinayak Bhausaheb Ghule Director and Career Counselor V-Square Academy, Nanded

# Training and Placement Cell Competitive Exams and Career Opportunities in Government Sector

Mr. Vinayak Bhausaheb Ghule Director and Career Counselor V-Square Academy, Nanded delivering lecture on Competitive Exams and Career Opportunities in Government Sector.

Mr. Vinayak Bhausaheb Ghule Director and Career Counselor V-Square Academy, Nanded delivering lecture on Competitive Exams and Career Opportunities in Government Sector.

**Training and Placement Cell** 