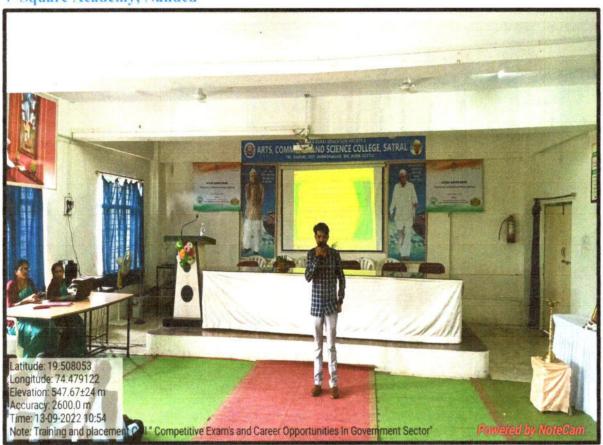

# Training and Placement Cell Competitive Exams and Career Opportunities in Government Sector

Mr. Vinayak Bhausaheb Ghule Director and Career Counselor V-Square Academy, Nanded delivering lecture on Competitive Exams and Career Opportunities in Government Sector.

Mr. Vinayak Bhausaheb Ghule Director and Career Counselor V-Square Academy, Nanded delivering lecture on Competitive Exams and Career Opportunities in Government Sector.

**Training and Placement Cell** 