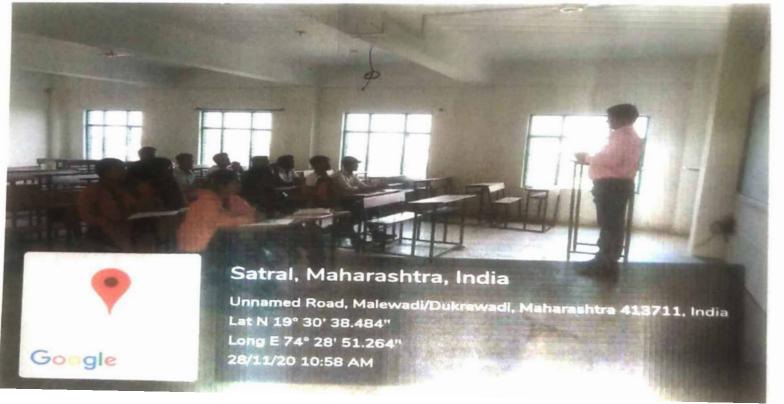

The Training and Placement Cell, in collaboration with the Department of Chemistry, organized an event titled "Competitive Exams and Career Opportunities in Government Sector" on September 13, 2022. The event aimed to guide students in exploring their interests, enhancing their competitive skills, and conducting aptitude tests focusing on verbal and quantitative abilities. Mr. Vinayak Ghule (an alumnus – 2015-16), led the session, providing practical guidance on exam preparation strategies and career growth. A total of 167 students benefited from this activity. Mrs. Chhaya Karle, the activity coordinator, ensured the event's smooth execution. Positive feedback from participants highlighted the value of Mr. Ghule's expertise and the event's success in equipping students with essential skills and knowledge for public sector careers.

# Training and Placement Cell Competitive Exams and Career Opportunities in Government Sector

Mr. Vinayak Bhausaheb Ghule Director and Career Counselor V-Square Academy, Nanded delivering lecture on Competitive Exams and Career Opportunities in Government Sector.

Mr. Vinayak Bhausaheb Ghule Director and Career Counselor V-Square Academy, Nanded delivering lecture on Competitive Exams and Career Opportunities in Government Sector.

**Training and Placement Cell** 