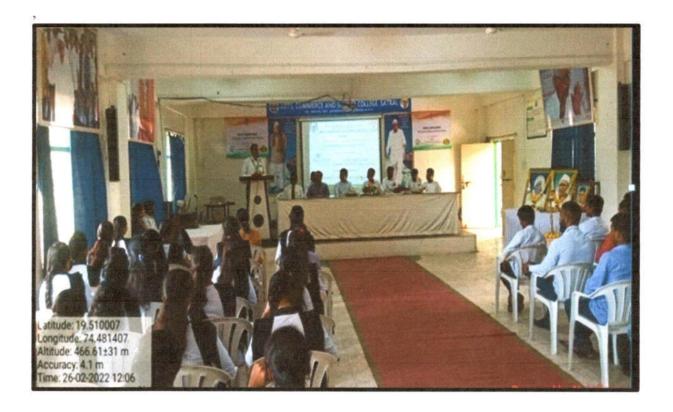

The Training and Placement Cell, in collaboration with the Department of Chemistry, organized an event titled "Competitive Exams and Career Opportunities in Government Sector" on September 13, 2022. The event aimed to guide students in exploring their interests, enhancing their competitive skills, and conducting aptitude tests focusing on verbal and quantitative abilities. Mr. Vinayak Ghule (an alumnus – 2015-16), led the session, providing practical guidance on exam preparation strategies and career growth. A total of 167 students benefited from this activity. Mrs. Chhaya Karle, the activity coordinator, ensured the event's smooth execution. Positive feedback from participants highlighted the value of Mr. Ghule's expertise and the event's success in equipping students with essential skills and knowledge for public sector careers.

# Training and Placement Cell Competitive Exams and Career Opportunities in Government Sector

Mr. Vinayak Bhausaheb Ghule Director and Career Counselor V-Square Academy, Nanded delivering lecture on Competitive Exams and Career Opportunities in Government Sector.

Mr. Vinayak Bhausaheb Ghule Director and Career Counselor V-Square Academy, Nanded delivering lecture on Competitive Exams and Career Opportunities in Government Sector.

**Training and Placement Cell** 