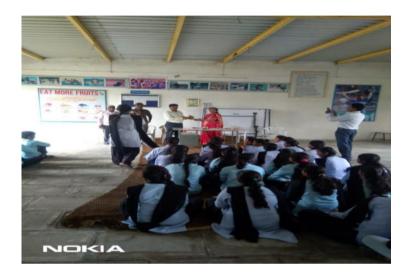

# Training and Placement Cell Competitive Exams and Career Opportunities in Government Sector

Mr. Vinayak Bhausaheb Ghule Director and Career Counselor V-Square Academy, Nanded delivering lecture on Competitive Exams and Career Opportunities in Government Sector.

Mr. Vinayak Bhausaheb Ghule Director and Career Counselor V-Square Academy, Nanded delivering lecture on Competitive Exams and Career Opportunities in Government Sector.

**Training and Placement Cell** 