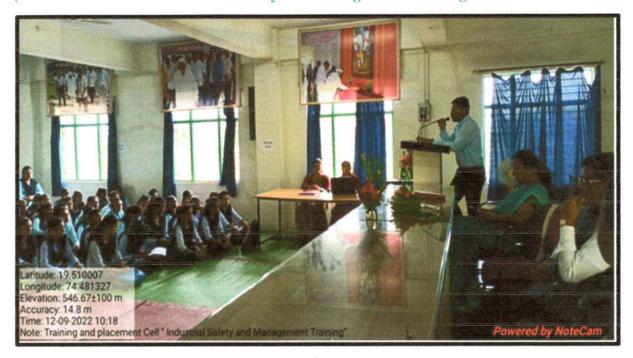

# Training and Placement Cell Competitive Exams and Career Opportunities in Government Sector

Mr. Vinayak Bhausaheb Ghule Director and Career Counselor V-Square Academy, Nanded delivering lecture on Competitive Exams and Career Opportunities in Government Sector.

Mr. Vinayak Bhausaheb Ghule Director and Career Counselor V-Square Academy, Nanded delivering lecture on Competitive Exams and Career Opportunities in Government Sector.

**Training and Placement Cell** 