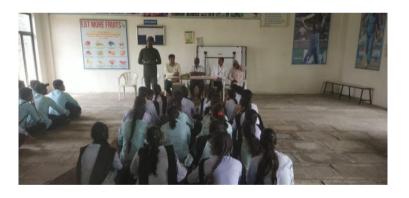

# Training and placement cell An Activity Report

| Name of Event               | Competitive Exams and Career Opportunities in       |  |  |
|-----------------------------|-----------------------------------------------------|--|--|
|                             | Government Sector                                   |  |  |
| Organized by                | Training Placement Cell and Department of           |  |  |
|                             | Chemistry                                           |  |  |
| Date                        | 13/09/2022                                          |  |  |
| Objectives                  | To guide students in exploring their interests,     |  |  |
|                             | enhance competitive skills, and conduct aptitude    |  |  |
|                             | tests focusing on verbal and quantitative abilities |  |  |
| Number of Student           | 166                                                 |  |  |
| benefited                   |                                                     |  |  |
| Name of Trainer             | Mr. Vinayak Bhausaheb Ghule,                        |  |  |
|                             | Director, V- Square Academy, Nanded                 |  |  |
|                             | (Alumni 2015-16)                                    |  |  |
| <b>Activity Coordinator</b> | Mrs. Chhaya Karle                                   |  |  |

The Training and Placement Cell, in collaboration with the Department of Chemistry, organized an event titled "Competitive Exams and Career Opportunities in Government Sector" on September 13, 2022. The event aimed to guide students in exploring their interests, enhancing their competitive skills, and conducting aptitude tests focusing on verbal and quantitative abilities. Mr. Vinayak Ghule (an alumnus – 2015-16), led the session, providing practical guidance on exam preparation strategies and career growth. A total of 167 students benefited from this activity. Mrs. Chhaya Karle, the activity coordinator, ensured the event's smooth execution. Positive feedback from participants highlighted the value of Mr. Ghule's expertise and the event's success in equipping students with essential skills and knowledge for public sector careers.