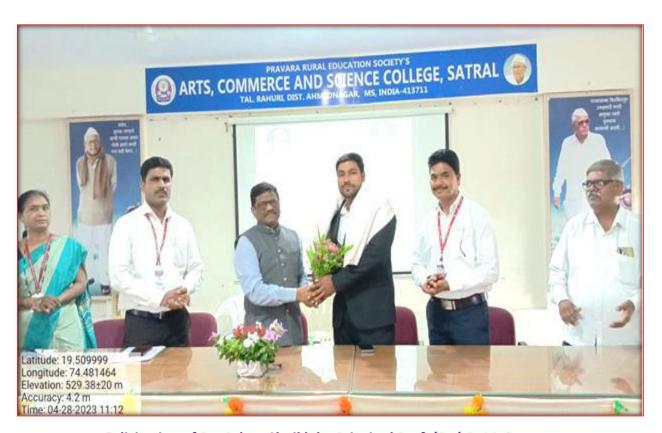

# Training and Placement Cell Competitive Exams and Career Opportunities in Government Sector

Falicitation function of Mr. Vinayak Bhausaheb Ghule Director and Career Counselor V-Square Academy, Nanded

Mr. Vinayak Bhausaheb Ghule Director and Career Counselor V-Square Academy, Nanded

Training and Placement Cell

Date: 13/09/2022