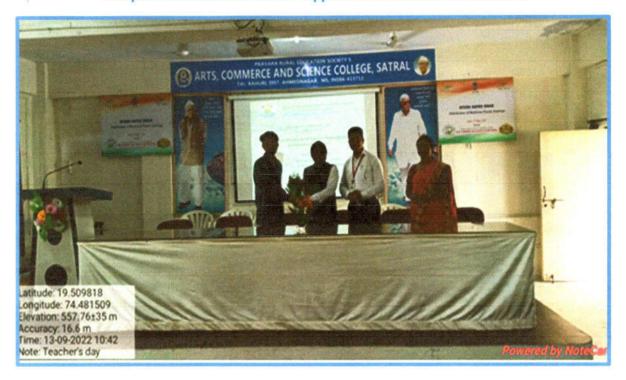

# Training and Placement Cell Competitive Exams and Career Opportunities in Government Sector

Falicitation function of Mr. Vinayak Bhausaheb Ghule Director and Career Counselor V-Square Academy, Nanded

Mr. Vinayak Bhausaheb Ghule Director and Career Counselor V-Square Academy, Nanded

Training and Placement Cell

Date: 13/09/2022