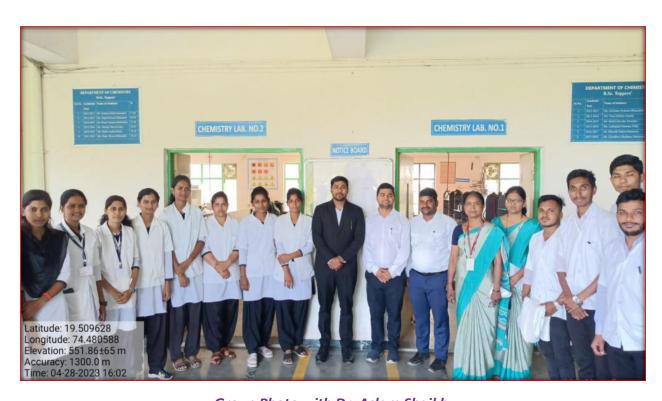

nage their time effectively and approach different

types of questions strategically. The session concluded with an interactive Q&A segment, allowing attendees to seek personalized advice and insights from Dr. Shaikh.

In summary, the lecture was a comprehensive guide, offering practical advice and motivational insights to help students excel in their exams. Dr. Shaikh wrapped up with encouraging remarks, urging attendees to remain dedicated and confident in their preparation efforts. The event concluded with a vote of thanks given by Dr. D. N. Gholap, acknowledging Dr. Shaikh's contribution and the efforts of the organizers and participants.

.

## GLIMPSES OF EXPERT TALK...



Felicitation of Dr. Aslam Shaikh by Principal Prof. (Dr.) P. M. Dongre





Dr. Aslam Shaikh delivering Speech



Group Photo with Dr. Aslam Shaikh





## **Department of Chemistry Organized**

## Alumni Expert Lecture on

# "How to Crack CSIR NET, SET, and GATE in Chemical Science"

## **Participant Attendance Report**

Date: 28th April 2023

| Sr. No. | Name of the Students                        | Class    | Sign