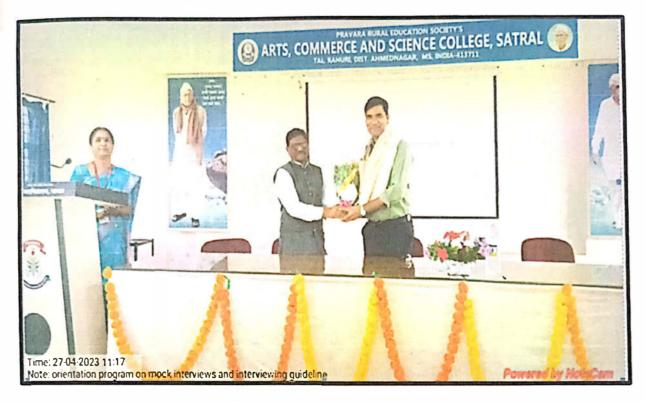

| Mrs. Chhaya Sharadchandra Karle                |  |  |  |

The TPC organized an Orientation Program on Mock Interviews and Interviewing Guidelines on 27/04/2023. The major aim of the event is to enhance interview skills and improve communication skills. 85 students actively participated in the program. Dr. Navnath Bhausaheb Shinde, an esteemed alumni from the batch of 2004 and currently serving as the General Manager of Research and Development at Lewens Labs, Bharuch, Gujarat, served as the trainer. Mrs. Chhaya Sharadchandra Karle coordinated the event successfully.

Coordinator, TPC

Principal
PRINCIPAL
Art's, Commerce & Science College
Satral, Tal.Rahuri, Dist. Ahmednagar.

# Training and Placement Cell

#### Orientation program on Mock Interviews and Interviewing Guidelines



Falicitation of Dr. Navnath Bhausaheb Shinde, General Manager, Research and Development Lewens Lab, Bharuch, Gujrat (Alumni 2003-2004)



Dr. Navnath Bhausaheb Shinde, General Manager, Research and Development Lewens Lab, Bharuch , Gujrat (Alumni 2003-2004) delivering lecture on Orientation program on Mock Interviews and Interviewing Guidelines.



Loknete Dr. Balasaheb Vikhe Patil
(Padma Bhushan Awardee)
Pravara Rural Education Society's,
ARTS, COMMERCE AND SCIENCE COLLEGE,
SATRAL
Tal.Rahuri, Dist.Ahmednagar (Pin - 413 711)

Date: 27/04/2023

# Training and Placement Cell Organize "Orientation program on Mock Interviews and Interviewing Guidelines"

Guest: Dr. Navnath Bhausaheb Shinde

General Maneger, Research & Development, Lewens Lab, Bharuch, Gujrat Attendance list

| Sr.No | Name o