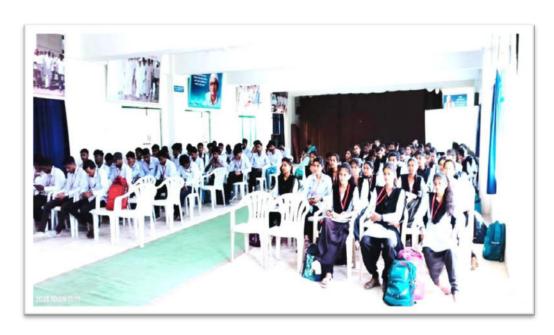

# Training and placement cell An Activity Report

| Name of Event               | Competitive Exams and Career Opportunities in       |  |  |
|-----------------------------|-----------------------------------------------------|--|--|
|                             | Government Sector                                   |  |  |
| Organized by                | Training Placement Cell and Department of           |  |  |
|                             | Chemistry                                           |  |  |
| Date                        | 13/09/2022                                          |  |  |
| Objectives                  | To guide students in exploring their interests,     |  |  |
|                             | enhance competitive skills, and conduct aptitude    |  |  |
|                             | tests focusing on verbal and quantitative abilities |  |  |
| Number of Student           | 166                                                 |  |  |
| benefited                   |                                                     |  |  |
| Name of Trainer             | Mr. Vinayak Bhausaheb Ghule,                        |  |  |
|                             | Director, V- Square Academy, Nanded                 |  |  |
|                             | (Alumni 2015-16)                                    |  |  |
| <b>Activity Coordinator</b> | Mrs. Chhaya Karle                                   |  |  |

The Training and Placement Cell, in collaboration with the Department of Chemistry, organized an event titled "Competitive Exams and Career Opportunities in Government Sector" on September 13, 2022. The event aimed to guide students in exploring their interests, enhancing their competitive skills, and conducting aptitude tests focusing on verbal and quantitative abilities. Mr. Vinayak Ghule (an alumnus – 2015-16), led the session, providing practical guidance on exam preparation strategies and career growth. A total of 167 students benefited from this activity. Mrs. Chhaya Karle, the activity coordinator, ensured the event's smooth execution. Positive feedback from participants highlighted the value of Mr. Ghule's expertise and the event's success in equipping students with essential skills and knowledge for public sector careers.