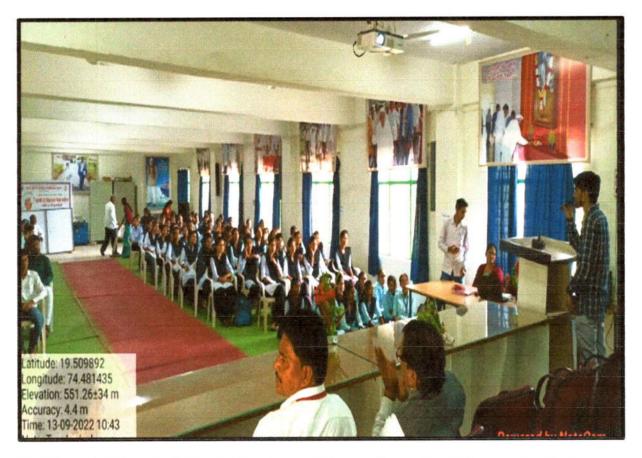

# Training and Placement Cell Competitive Exams and Career Opportunities in Government Sector

Mr. Vinayak Bhausaheb Ghule Director and Career Counselor V-Square Academy, Nanded delivering lecture on Competitive Exams and Career Opportunities in Government Sector.

Mr. Vinayak Bhausaheb Ghule Director and Career Counselor V-Square Academy, Nanded delivering lecture on Competitive Exams and Career Opportunities in Government Sector.

**Training and Placement Cell** 