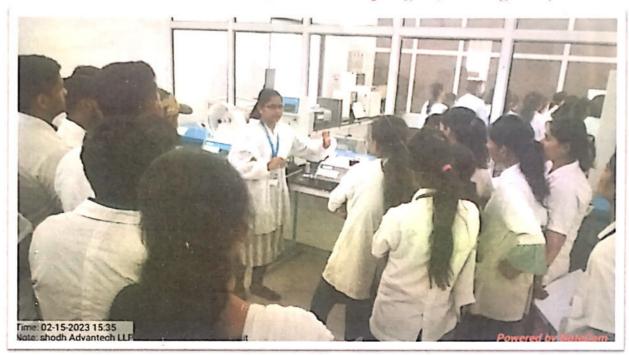

# Pravara Rural Education Society's Arts, Commerce and Science College, Satral

Tal. Rahuri, Dist. Ahmednagar- 413711

Affiliated to Savitribai Phule Pune University, Pune.

Self-Study Report: 2024 (3rdCycle)