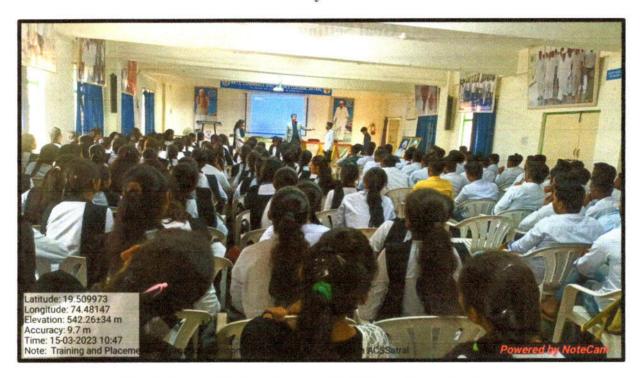

# Training and placement cell An Activity Report

| Name of Event               | Competitive Exams and Career Opportunities in       |  |  |
|-----------------------------|-----------------------------------------------------|--|--|
|                             | Government Sector                                   |  |  |
| Organized by                | Training Placement Cell and Department of           |  |  |
|                             | Chemistry                                           |  |  |
| Date                        | 13/09/2022                                          |  |  |
| Objectives                  | To guide students in exploring their interests,     |  |  |
|                             | enhance competitive skills, and conduct aptitude    |  |  |
|                             | tests focusing on verbal and quantitative abilities |  |  |
| Number of Student           | 166                                                 |  |  |
| benefited                   |                                                     |  |  |
| Name of Trainer             | Mr. Vinayak Bhausaheb Ghule,                        |  |  |
|                             | Director, V- Square Academy, Nanded                 |  |  |
|                             | (Alumni 2015-16)                                    |  |  |
| <b>Activity Coordinator</b> | Mrs. Chhaya Karle                                   |  |  |

The Training and Placement Cell, in collaboration with the Department of Chemistry, organized an event titled "Competitive Exams and Career Opportunities in Government Sector" on September 13, 2022. The event aimed to guide students in exploring their interests, enhancing their competitive skills, and conducting aptitude tests focusing on verbal and quantitative abilities. Mr. Vinayak Ghule (an alumnus – 2015-16), led the session, providing practical guidance on exam preparation strategies and career growth. A total of 167 students benefited from this activity. Mrs. Chhaya Karle, the activity coordinator, ensured the event's smooth execution. Positive feedback from participants highlighted the value of Mr. Ghule's expertise and the event's success in equipping students with essential skills and knowledge for public sector careers.