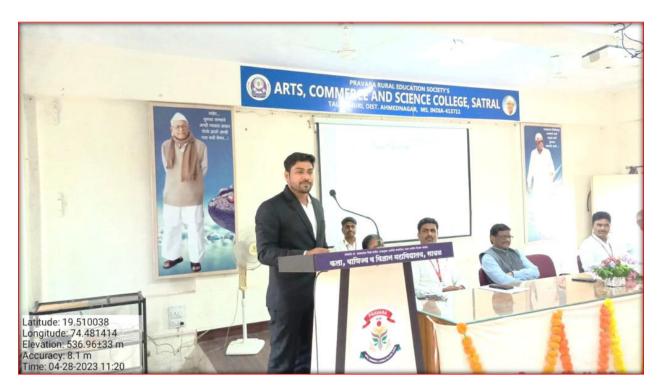

# Training and Placement Cell Competitive Exams and Career Opportunities in Government Sector

Falicitation function of Mr. Vinayak Bhausaheb Ghule Director and Career Counselor V-Square Academy, Nanded

# Training and Placement Cell Competitive Exams and Career Opportunities in Government Sector

Mr. Vinayak Bhausaheb Ghule Director and Career Counselor V-Square Academy, Nanded delivering lecture on Competitive Exams and Career Opportunities in Government Sector.

Mr. Vinayak Bhausaheb Ghule Director and Career Counselor V-Square Academy, Nanded delivering lecture on Competitive Exams and Career Opportunities in Government Sector.

**Training and Placement Cell** 