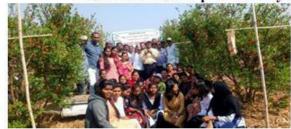

The Training and Placement Cell, in collaboration with the Department of Chemistry, organized an event titled "Competitive Exams and Career Opportunities in Government Sector" on September 13, 2022. The event aimed to guide students in exploring their interests, enhancing their competitive skills, and conducting aptitude tests focusing on verbal and quantitative abilities. Mr. Vinayak Ghule (an alumnus – 2015-16), led the session, providing practical guidance on exam preparation strategies and career growth. A total of 167 students benefited from this activity. Mrs. Chhaya Karle, the activity coordinator, ensured the event's smooth execution. Positive feedback from participants highlighted the value of Mr. Ghule's expertise and the event's success in equipping students with essential skills and knowledge for public sector careers.

# Training and Placement Cell Competitive Exams and Career Opportunities in Government Sector

Falicitation function of Mr. Vinayak Bhausaheb Ghule Director and Career Counselor V-Square Academy, Nanded

# Training and Placement Cell Competitive Exams and Career Opportunities in Government Sector

Mr. Vinayak Bhausaheb Ghule Director and Career Counselor V-Square Academy, Nanded delivering lecture on Competitive Exams and Career Opportunities in Government Sector.