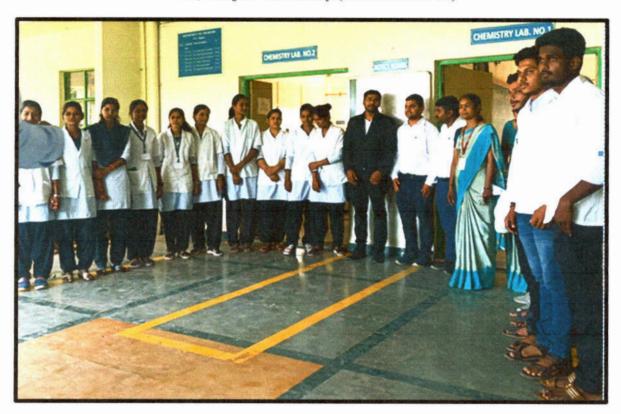

# Training and Placement Cell Competitive Exams and Career Opportunities in Government Sector

Falicitation function of Mr. Vinayak Bhausaheb Ghule Director and Career Counselor V-Square Academy, Nanded

# Training and Placement Cell Competitive Exams and Career Opportunities in Government Sector

Mr. Vinayak Bhausaheb Ghule Director and Career Counselor V-Square Academy, Nanded delivering lecture on Competitive Exams and Career Opportunities in Government Sector.

Mr. Vinayak Bhausaheb Ghule Director and Career Counselor V-Square Academy, Nanded delivering lecture on Competitive Exams and Career Opportunities in Government Sector.

**Training and Placement Cell** 

#### Competitive Exams and Career Opportunities in Government Sector

Mr. Vinayak Bhausaheb Ghule Director and Career Counselor V-Square Academy, Nanded(Alumni 2015-16) share experience.

Mr.Vinayak Bhausaheb Ghule Director and Career Counselor V-Square Academy, Nanded(Alumni 2015-16) share experience.