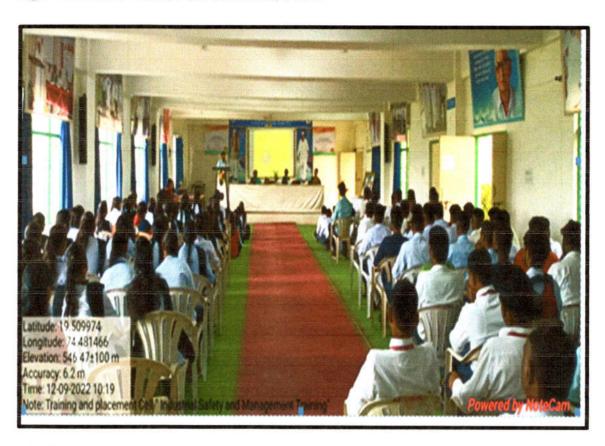

# Training and placement cell An Activity Report

| Name of Event               | Competitive Exams and Career Opportunities in       |  |  |
|-----------------------------|-----------------------------------------------------|--|--|
|                             | Government Sector                                   |  |  |
| Organized by                | Training Placement Cell and Department of           |  |  |
|                             | Chemistry                                           |  |  |
| Date                        | 13/09/2022                                          |  |  |
| Objectives                  | To guide students in exploring their interests,     |  |  |
|                             | enhance competitive skills, and conduct aptitude    |  |  |
|                             | tests focusing on verbal and quantitative abilities |  |  |
| Number of Student           | 166                                                 |  |  |
| benefited                   |                                                     |  |  |
| Name of Trainer             | Mr. Vinayak Bhausaheb Ghule,                        |  |  |
|                             | Director, V- Square Academy, Nanded                 |  |  |
|                             | (Alumni 2015-16)                                    |  |  |
| <b>Activity Coordinator</b> | Mrs. Chhaya Karle                                   |  |  |

The Training and Placement Cell, in collaboration with the Department of Chemistry, organized an event titled "Competitive Exams and Career Opportunities in Government Sector" on September 13, 2022. The event aimed to guide students in exploring their interests, enhancing their competitive skills, and conducting aptitude tests focusing on verbal and quantitative abilities. Mr. Vinayak Ghule (an alumnus – 2015-16), led the session, providing practical guidance on exam preparation strategies and career growth. A total of 167 students benefited from this activity. Mrs. Chhaya Karle, the activity coordinator, ensured the event's smooth execution. Positive feedback from participants highlighted the value of Mr. Ghule's expertise and the event's success in equipping students with essential skills and knowledge for public sector careers.