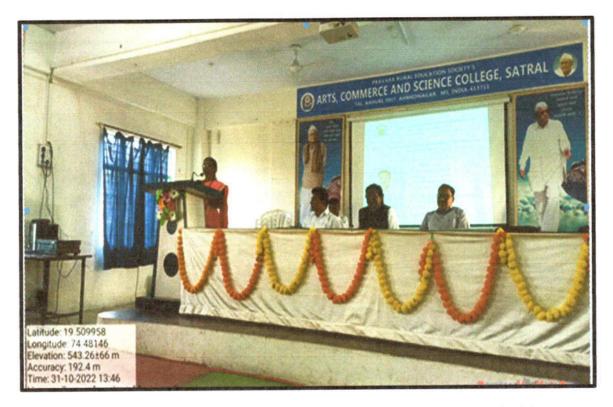

# Pravara Rural Education Society's Arts, Commerce and Science College, Satral

Tal. Rahuri, Dist. Ahmednagar- 413711

Affiliated to Savitribai Phule Pune University, Pune.

Self-Study Report: 2024 (3rdCycle)