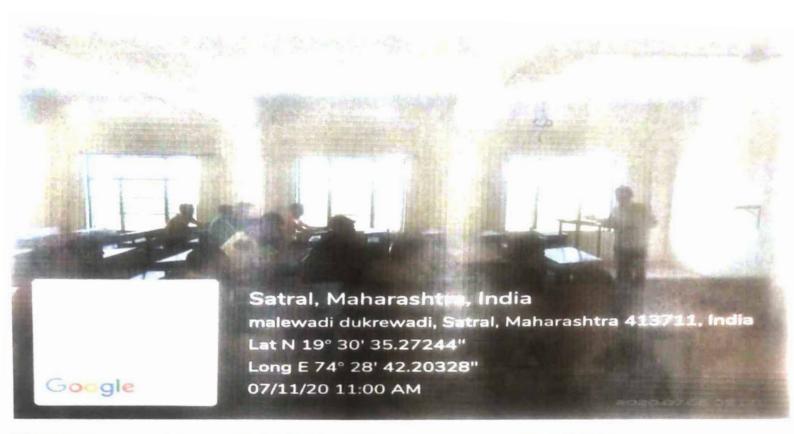

The Training and Placement Cell, in collaboration with the Department of Chemistry, organized an event titled "Competitive Exams and Career Opportunities in Government Sector" on September 13, 2022. The event aimed to guide students in exploring their interests, enhancing their competitive skills, and conducting aptitude tests focusing on verbal and quantitative abilities. Mr. Vinayak Ghule (an alumnus – 2015-16), led the session, providing practical guidance on exam preparation strategies and career growth. A total of 167 students benefited from this activity. Mrs. Chhaya Karle, the activity coordinator, ensured the event's smooth execution. Positive feedback from participants highlighted the value of Mr. Ghule's expertise and the event's success in equipping students with essential skills and knowledge for public sector careers.

# Training and Placement Cell Competitive Exams and Career Opportunities in Government Sector

Mr. Vinayak Bhausaheb Ghule Director and Career Counselor V-Square Academy, Nanded delivering lecture on Competitive Exams and Career Opportunities in Government Sector.

Mr. Vinayak Bhausaheb Ghule Director and Career Counselor V-Square Academy, Nanded delivering lecture on Competitive Exams and Career Opportunities in Government Sector.

**Training and Placement Cell** 