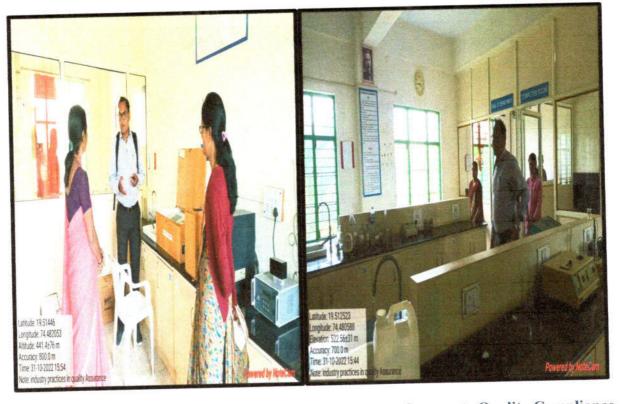

# Pravara Rural Education Society's Arts, Commerce and Science College, Satral

Tal. Rahuri, Dist. Ahmednagar- 413711

Affiliated to Savitribai Phule Pune University, Pune.

Self-Study Report: 2024 (3rdCycle)