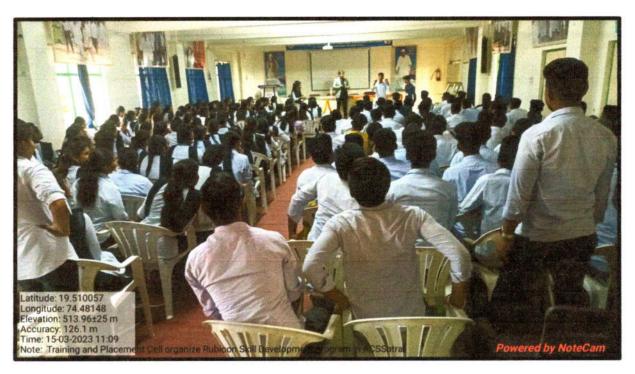

# Training and placement cell An Activity Report

| Name of Event               | Competitive Exams and Career Opportunities in       |  |  |
|-----------------------------|-----------------------------------------------------|--|--|
|                             | Government Sector                                   |  |  |
| Organized by                | Training Placement Cell and Department of           |  |  |
|                             | Chemistry                                           |  |  |
| Date                        | 13/09/2022                                          |  |  |
| Objectives                  | To guide students in exploring their interests,     |  |  |
|                             | enhance competitive skills, and conduct aptitude    |  |  |
|                             | tests focusing on verbal and quantitative abilities |  |  |
| Number of Student           | 166                                                 |  |  |
| benefited                   |                                                     |  |  |
| Name of Trainer             | Mr. Vinayak Bhausaheb Ghule,                        |  |  |
|                             | Director, V- Square Academy, Nanded                 |  |  |
|                             | (Alumni 2015-16)                                    |  |  |
| <b>Activity Coordinator</b> | Mrs. Chhaya Karle                                   |  |  |

The Training and Placement Cell, in collaboration with the Department of Chemistry, organized an event titled "Competitive Exams and Career Opportunities in Government Sector" on September 13, 2022. The event aimed to guide students in exploring their interests, enhancing their competitive skills, and conducting aptitude tests focusing on verbal and quantitative abilities. Mr. Vinayak Ghule (an alumnus – 2015-16), led the session, providing practical guidance on exam preparation strategies and career growth. A total of 167 students benefited from this activity. Mrs. Chhaya Karle, the activity coordinator, ensured the event's smooth execution. Positive feedback from participants highlighted the value of Mr. Ghule's expertise and the event's success in equipping students with essential skills and knowledge for public sector careers.