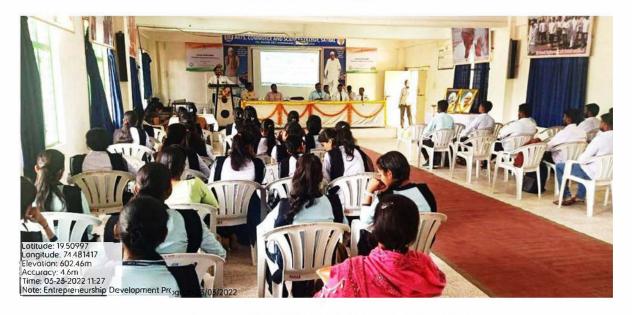

# Training and placement cell An Activity Report

| Name of Event               | Competitive Exams and Career Opportunities in       |  |  |
|-----------------------------|-----------------------------------------------------|--|--|
|                             | Government Sector                                   |  |  |
| Organized by                | Training Placement Cell and Department of           |  |  |
|                             | Chemistry                                           |  |  |
| Date                        | 13/09/2022                                          |  |  |
| Objectives                  | To guide students in exploring their interests,     |  |  |
|                             | enhance competitive skills, and conduct aptitude    |  |  |
|                             | tests focusing on verbal and quantitative abilities |  |  |
| Number of Student           | 166                                                 |  |  |
| benefited                   |                                                     |  |  |
| Name of Trainer             | Mr. Vinayak Bhausaheb Ghule,                        |  |  |
|                             | Director, V- Square Academy, Nanded                 |  |  |
|                             | (Alumni 2015-16)                                    |  |  |
| <b>Activity Coordinator</b> | Mrs. Chhaya Karle                                   |  |  |

The Training and Placement Cell, in collaboration with the Department of Chemistry, organized an event titled "Competitive Exams and Career Opportunities in Government Sector" on September 13, 2022. The event aimed to guide students in exploring their interests, enhancing their competitive skills, and conducting aptitude tests focusing on verbal and quantitative abilities. Mr. Vinayak Ghule (an alumnus – 2015-16), led the session, providing practical guidance on exam preparation strategies and career growth. A total of 167 students benefited from this activity. Mrs. Chhaya Karle, the activity coordinator, ensured the event's smooth execution. Positive feedback from participants highlighted the value of Mr. Ghule's expertise and the event's success in equipping students with essential skills and knowledge for public sector careers.