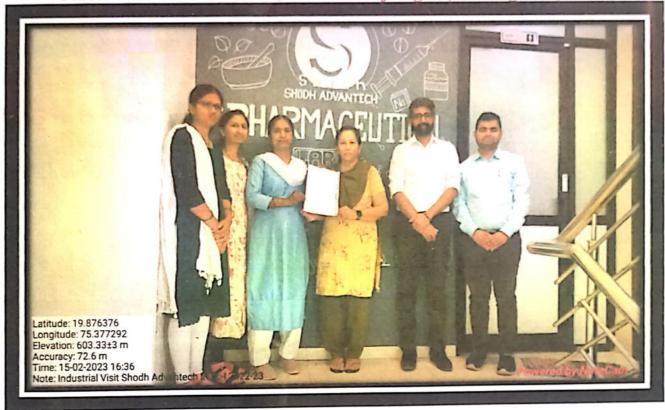

# Pravara Rural Education Society's Arts, Commerce and Science College, Satral

Tal. Rahuri, Dist. Ahmednagar- 413711

Affiliated to Savitribai Phule Pune University, Pune.

Self-Study Report: 2024 (3rdCycle)