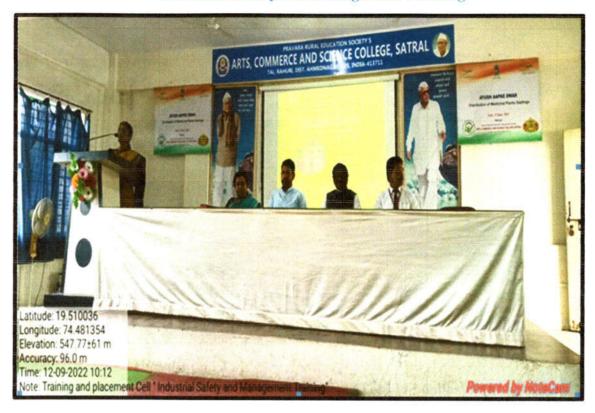

# Training and placement cell An Activity Report

| Name of Event               | Competitive Exams and Career Opportunities in       |  |  |
|-----------------------------|-----------------------------------------------------|--|--|
|                             | Government Sector                                   |  |  |
| Organized by                | Training Placement Cell and Department of           |  |  |
|                             | Chemistry                                           |  |  |
| Date                        | 13/09/2022                                          |  |  |
| Objectives                  | To guide students in exploring their interests,     |  |  |
|                             | enhance competitive skills, and conduct aptitude    |  |  |
|                             | tests focusing on verbal and quantitative abilities |  |  |
| Number of Student           | 166                                                 |  |  |
| benefited                   |                                                     |  |  |
| Name of Trainer             | Mr. Vinayak Bhausaheb Ghule,                        |  |  |
|                             | Director, V- Square Academy, Nanded                 |  |  |
|                             | (Alumni 2015-16)                                    |  |  |
| <b>Activity Coordinator</b> | Mrs. Chhaya Karle                                   |  |  |

The Training and Placement Cell, in collaboration with the Department of Chemistry, organized an event titled "Competitive Exams and Career Opportunities in Government Sector" on September 13, 2022. The event aimed to guide students in exploring their interests, enhancing their competitive skills, and conducting aptitude tests focusing on verbal and quantitative abilities. Mr. Vinayak Ghule (an alumnus – 2015-16), led the session, providing practical guidance on exam preparation strategies and career growth. A total of 167 students benefited from this activity. Mrs. Chhaya Karle, the activity coordinator, ensured the event's smooth execution. Positive feedback from participants highlighted the value of Mr. Ghule's expertise and the event's success in equipping students with essential skills and knowledge for public sector careers.