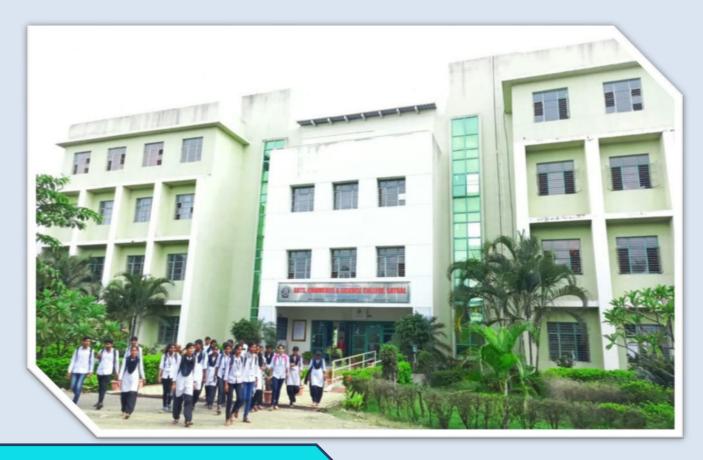

# Training and placement cell An Activity Report

| Name of Event               | Competitive Exams and Career Opportunities in       |  |  |
|-----------------------------|-----------------------------------------------------|--|--|
|                             | Government Sector                                   |  |  |
| Organized by                | Training Placement Cell and Department of           |  |  |
|                             | Chemistry                                           |  |  |
| Date                        | 13/09/2022                                          |  |  |
| Objectives                  | To guide students in exploring their interests,     |  |  |
|                             | enhance competitive skills, and conduct aptitude    |  |  |
|                             | tests focusing on verbal and quantitative abilities |  |  |
| Number of Student           | 166                                                 |  |  |
| benefited                   |                                                     |  |  |
| Name of Trainer             | Mr. Vinayak Bhausaheb Ghule,                        |  |  |
|                             | Director, V- Square Academy, Nanded                 |  |  |
|                             | (Alumni 2015-16)                                    |  |  |
| <b>Activity Coordinator</b> | Mrs. Chhaya Karle                                   |  |  |

The Training and Placement Cell, in collaboration with the Department of Chemistry, organized an event titled "Competitive Exams and Career Opportunities in Government Sector" on September 13, 2022. The event aimed to guide students in exploring their interests, enhancing their competitive skills, and conducting aptitude tests focusing on verbal and quantitative abilities. Mr. Vinayak Ghule (an alumnus – 2015-16), led the session, providing practical guidance on exam preparation strategies and career growth. A total of 167 students benefited from this activity. Mrs. Chhaya Karle, the activity coordinator, ensured the event's smooth execution. Positive feedback from participants highlighted the value of Mr. Ghule's expertise and the event's success in equipping students with essential skills and knowledge for public sector careers.