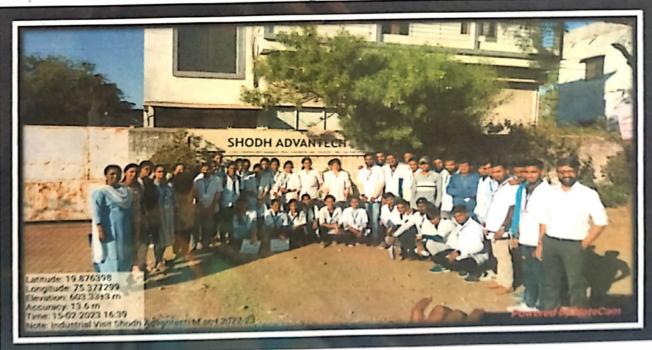

# Pravara Rural Education Society's Arts, Commerce and Science College, Satral

Tal. Rahuri, Dist. Ahmednagar- 413711

Affiliated to Savitribai Phule Pune University, Pune.

Self-Study Report: 2024 (3rdCycle)