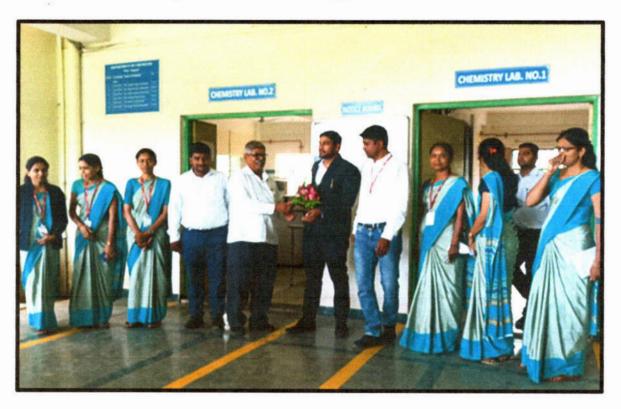

# Training and Placement Cell Competitive Exams and Career Opportunities in Government Sector

Falicitation function of Mr. Vinayak Bhausaheb Ghule Director and Career Counselor V-Square Academy, Nanded

Mr. Vinayak Bhausaheb Ghule Director and Career Counselor V-Square Academy, Nanded

Training and Placement Cell

Date: 13/09/2022