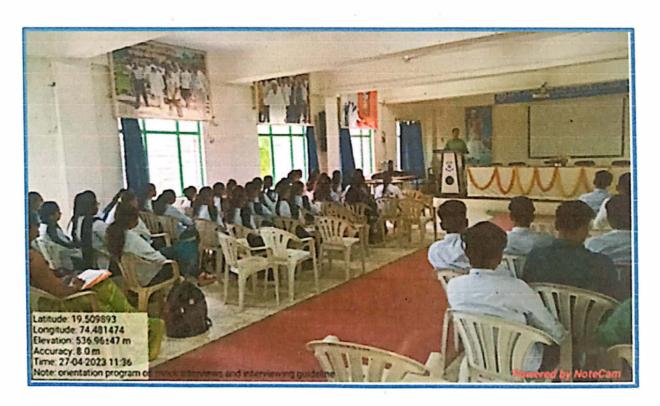

viewing Guidelines on 27/04/2023. The major aim of the event is to enhance interview skills and improve communication skills. 85 students actively participated in the program. Dr. Navnath Bhausaheb Shinde, an esteemed alumni from the batch of 2004 and currently serving as the General Manager of Research and Development at Lewens Labs, Bharuch, Gujarat, served as the trainer. Mrs. Chhaya Sharadchandra Karle coordinated the event successfully.

Coordinator, TPC

Principal
PRINCIPAL
Art's, Commerce & Science College
Satral, Tal.Rahuri, Dist. Ahmednagar.

# Training and Placement Cell

#### Orientation program on Mock Interviews and Interviewing Guidelines



Falicitation of Dr. Navnath Bhausaheb Shinde, General Manager, Research and Development Lewens Lab, Bharuch, Gujrat (Alumni 2003-2004)



Dr. Navnath Bhausaheb Shinde, General Manager, Research and Development Lewens Lab, Bharuch , Gujrat (Alumni 2003-2004) delivering lecture on Orientation program on Mock Interviews and Interviewing Guidelines.



Loknete Dr. Balasaheb Vikhe Patil
(Padma Bhushan Awardee)
Pravara Rural Education Society's,
ARTS, COMMERCE AND SCIENCE COLLEGE,
SATRAL
Tal.Rahuri, Dist.Ahmednagar (Pin - 413 711)

Date: 27/04/2023

# Training and Placement Cell Organize "Orientation program on Mock Interviews and Interviewing Guidelines"

Guest: Dr. Navnath Bhausaheb Shinde

General Maneger, Research & Development, Lewens Lab, Bharuch, Gujrat Attendance list

| Sr.No | Name of the Student       | Class   | Mobile. No     | Sign      |
|-------|---------------------------|---------|----------------|-----------|