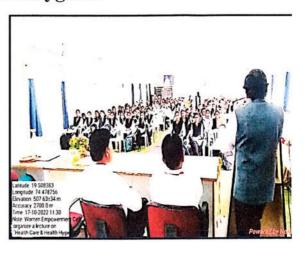

### A Report on International Women's Day

| Name of the Event      | International Women's Day       |
|------------------------|---------------------------------|
| Objectives             | To guide various laws for women |
| Date                   | 8 <sup>th</sup> March 2022      |
| Chief Guest            | Advocate Mrs. Sunanda Wani      |
| Number of Participants | 93                              |
| Mode of Program        | Offline                         |

International Women's Day was celebrated on Tuesday, March 8, 2022, at the Loknete Dr. Balasaheb Vikhe Patil Pravara (Padmabhushan Awardee) Rural Education Society's Arts, Commerce, and Science College, Satral. The Vice President of the Sangamner Bar Council, Hon'ble Advocate Mrs. Sunanda Wani, was present as the chief guest. She guided the students on various laws concerning women. Vice-Principal Professor Dr. Somnath Gholap also addressed the students. Ninety-three students participated in the program. The introduction was given by Prof. Latika Pandure, Chairman of the Women Empowerment Cell. Acting Principal Dr. Jayashree Singar, Vice-Principal Prof. Dipak Gholap, Student Welfare Officer Coordinator Prof. Dinkar Ghane, National Service Scheme Coordinator Prof. Rohit Bhadakwad, and all the female staff provided valuable support. Miss Dipti Aagarkar anchored the program, and Miss Ashwini Salunke gave the vote of thanks.