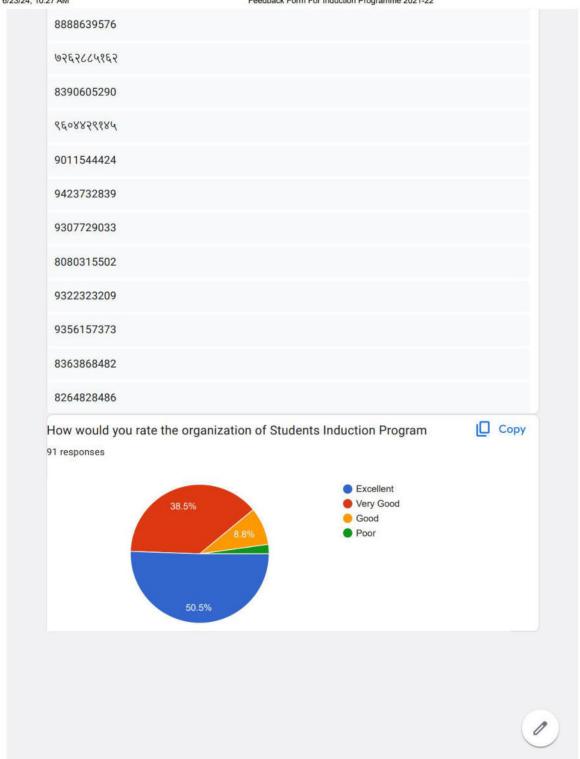

# Feedback Form For Induction Programme 2021-22

91 responses

Publish analytics

https://docs.google.com/forms/d/17Yf0nVzauvqYzmGh1OMHlsSzFhxenkETrYZUOMiYnJI/viewanalytics with the property of the property