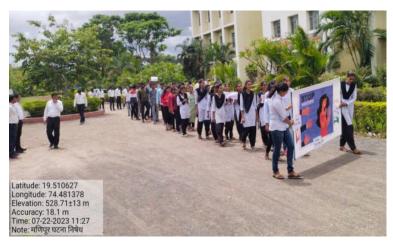

ामीण शिक्षण संस्थेच्या सावळ (ता. राहरी) यथील कला, वाणिज्य व विज्ञान महाविद्यानवातील महिला सबलोकरण कक्ष आणि आरोख

मीमर्गा यांच्या मंयतः विद्यमान महाविद्यालयीन विद्यार्थनीचे आरोग्य व समस्या वा विषयावर सी. लींडे यांचे महिला सवलीकरण कक्षाच्या उद्घाटन प्रसंगी मार्गदर्शन झालं. लोंहे पृहं म्हणाल्या. विविध आर्थिक साधने वापरून भविष्यामध्ये येणाऱ्या मोठ्या खर्चाची खाद्यीशीर तस्तृद, त्याच वरावर ठराविक वयानंतर आर्थिक स्वातंत्र्य मिळवून काम न करना केलेल्या गृंतवणकीच्या पग्ताव्यावर समृद्धसूखी आयुष्य जगगे म्हणजे आर्थिक नियोजन होय. सवलीकरण कक्षाच्या अध्यक्षा महाविद्यालयाच्या उपप्राचार्या प्रा. डॉ. जयश्री रिग्नगर यांनी कार्यक्रमाचे प्राप्ताव्कि करून अतिथींचा परिचय करन दिला. अध्यक्षस्थानी महाविद्यालयाचे प्राचार्य प्रो. (डॉ.) प्रभावन डोंगरे होते.

#### **Awareness programs on Anti-sexual Harassment**















Principal
PRINCIPAL
Art's, Commerce & Science College
Satral, Tal.Rahuri, Dist. Ahmednagar.