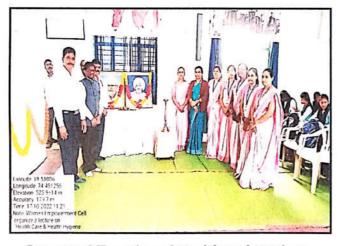

### A Report on International Women's Day

| Name of the Event      | International Women's Day       |
|------------------------|---------------------------------|
| Objectives             | To guide various laws for women |
| Date                   | 8 <sup>th</sup> March 2022      |
| Chief Guest            | Advocate Mrs. Sunanda Wani      |
| Number of Participants | 93                              |
| Mode of Program        | Offline                         |

International Women's Day was celebrated on Tuesday, March 8, 2022, at the Loknete Dr. Balasaheb Vikhe Patil Pravara (Padmabhushan Awardee) Rural Education Society's Arts, Commerce, and Science College, Satral. The Vice President of the Sangamner Bar Council, Hon'ble Advocate Mrs. Sunanda Wani, was present as the chief guest. She guided the students on various laws concerning women. Vice-Principal Professor Dr. Somnath Gholap also addressed the students. Ninety-three students participated in the program. The introduction was given by Prof. Latika Pandure, Chairman of the Women Empowerment Cell. Acting Principal Dr. Jayashree Singar, Vice-Principal Prof. Dipak Gholap, Student Welfare Officer Coordinator Prof. Dinkar Ghane, National Service Scheme Coordinator Prof. Rohit Bhadakwad, and all the female staff provided valuable support. Miss Dipti Aagarkar anchored the program, and Miss Ashwini Salunke gave the vote of thanks.