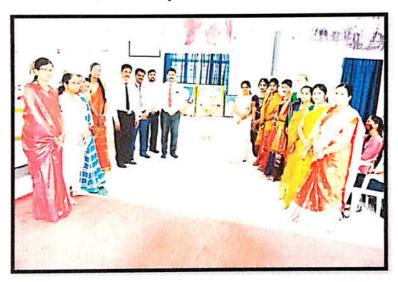

### A Report on International Women's Day

| Name of the Event      | International Women's Day       |
|------------------------|---------------------------------|
| Objectives             | To guide various laws for women |
| Date                   | 8 <sup>th</sup> March 2022      |
| Chief Guest            | Advocate Mrs. Sunanda Wani      |
| Number of Participants | 93                              |
| Mode of Program        | Offline                         |

International Women's Day was celebrated on Tuesday, March 8, 2022, at the Loknete Dr. Balasaheb Vikhe Patil Pravara (Padmabhushan Awardee) Rural Education Society's Arts, Commerce, and Science College, Satral. The Vice President of the Sangamner Bar Council, Hon'ble Advocate Mrs. Sunanda Wani, was present as the chief guest. She guided the students on various laws concerning women. Vice-Principal Professor Dr. Somnath Gholap also addressed the students. Ninety-three students participated in the program. The introduction was given by Prof. Latika Pandure, Chairman of the Women Empowerment Cell. Acting Principal Dr. Jayashree Singar, Vice-Principal Prof. Dipak Gholap, Student Welfare Officer Coordinator Prof. Dinkar Ghane, National Service Scheme Coordinator Prof. Rohit Bhadakwad, and all the female staff provided valuable support. Miss Dipti Aagarkar anchored the program, and Miss Ashwini Salunke gave the vote of thanks.