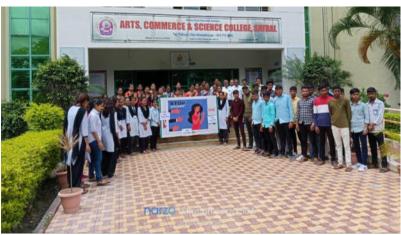

ीण शिक्षण संस्थेच्या सावळ (ता. राहरी) यथील कला, वाणिज्य व विज्ञान महाविद्यानवातील महिला सबलोकरण कक्ष आणि आरोख

मीमर्गा यांच्या मंयतः विद्यमान महाविद्यालयीन विद्यार्थनीचे आरोग्य व समस्या वा विषयावर सी. लींडे यांचे महिला सवलीकरण कक्षाच्या उद्घाटन प्रसंगी मार्गदर्शन झालं. लोंहे पृहं म्हणाल्या. विविध आर्थिक साधने वापरून भविष्यामध्ये येणाऱ्या मोठ्या खर्चाची खाद्यीशीर तस्तृद, त्याच वरावर ठराविक वयानंतर आर्थिक स्वातंत्र्य मिळवून काम न करना केलेल्या गृंतवणकीच्या पग्ताव्यावर समृद्धसूखी आयुष्य जगगे म्हणजे आर्थिक नियोजन होय. सवलीकरण कक्षाच्या अध्यक्षा महाविद्यालयाच्या उपप्राचार्या प्रा. डॉ. जयश्री रिग्नगर यांनी कार्यक्रमाचे प्राप्ताव्कि करून अतिथींचा परिचय करन दिला. अध्यक्षस्थानी महाविद्यालयाचे प्राचार्य प्रो. (डॉ.) प्रभावन डोंगरे होते.

#### **Awareness programs on Anti-sexual Harassment**















Principal
PRINCIPAL
Art's, Commerce & Science College
Satral, Tal.Rahuri, Dist. Ahmednagar.