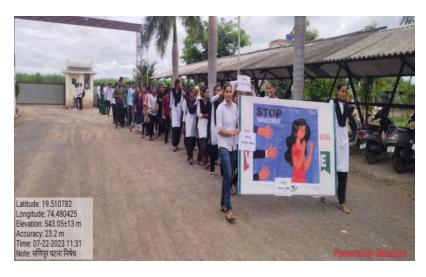

्रामीण शिक्षण संस्थेच्या सावळ (ता. राहरी) यथील कला, वाणिज्य व विज्ञान महाविद्यानवातील महिला सबलोकरण कक्ष आणि आरोख

मीमर्गा यांच्या मंयतः विद्यमान महाविद्यालयीन विद्यार्थनीचे आरोग्य व समस्या वा विषयावर सी. लींडे यांचे महिला सवलीकरण कक्षाच्या उद्घाटन प्रसंगी मार्गदर्शन झालं. लोंहे पृहं म्हणाल्या. विविध आर्थिक साधने वापरून भविष्यामध्ये येणाऱ्या मोठ्या खर्चाची खाद्यीशीर तस्तृद, त्याच वरावर ठराविक वयानंतर आर्थिक स्वातंत्र्य मिळवून काम न करना केलेल्या गृंतवणकीच्या पग्ताव्यावर समृद्धसूखी आयुष्य जगगे म्हणजे आर्थिक नियोजन होय. सवलीकरण कक्षाच्या अध्यक्षा महाविद्यालयाच्या उपप्राचार्या प्रा. डॉ. जयश्री रिग्नगर यांनी कार्यक्रमाचे प्राप्ताव्कि करून अतिथींचा परिचय करन दिला. अध्यक्षस्थानी महाविद्यालयाचे प्राचार्य प्रो. (डॉ.) प्रभावन डोंगरे होते.

#### **Awareness programs on Anti-sexual Harassment**















Principal
PRINCIPAL
Art's, Commerce & Science College
Satral, Tal.Rahuri, Dist. Ahmednagar.