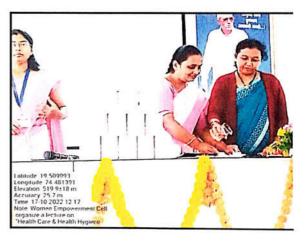

### A Report on International Women's Day

| Name of the Event      | International Women's Day       |
|------------------------|---------------------------------|
| Objectives             | To guide various laws for women |
| Date                   | 8 <sup>th</sup> March 2022      |
| Chief Guest            | Advocate Mrs. Sunanda Wani      |
| Number of Participants | 93                              |
| Mode of Program        | Offline                         |

International Women's Day was celebrated on Tuesday, March 8, 2022, at the Loknete Dr. Balasaheb Vikhe Patil Pravara (Padmabhushan Awardee) Rural Education Society's Arts, Commerce, and Science College, Satral. The Vice President of the Sangamner Bar Council, Hon'ble Advocate Mrs. Sunanda Wani, was present as the chief guest. She guided the students on various laws concerning women. Vice-Principal Professor Dr. Somnath Gholap also addressed the students. Ninety-three students participated in the program. The introduction was given by Prof. Latika Pandure, Chairman of the Women Empowerment Cell. Acting Principal Dr. Jayashree Singar, Vice-Principal Prof. Dipak Gholap, Student Welfare Officer Coordinator Prof. Dinkar Ghane, National Service Scheme Coordinator Prof. Rohit Bhadakwad, and all the female staff provided valuable support. Miss Dipti Aagarkar anchored the program, and Miss Ashwini Salunke gave the vote of thanks.