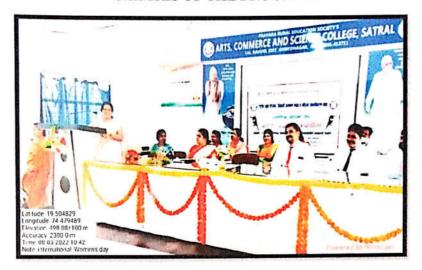

### A Report on International Women's Day

| Name of the Event      | International Women's Day       |
|------------------------|---------------------------------|
| Objectives             | To guide various laws for women |
| Date                   | 8 <sup>th</sup> March 2022      |
| Chief Guest            | Advocate Mrs. Sunanda Wani      |
| Number of Participants | 93                              |
| Mode of Program        | Offline                         |

International Women's Day was celebrated on Tuesday, March 8, 2022, at the Loknete Dr. Balasaheb Vikhe Patil Pravara (Padmabhushan Awardee) Rural Education Society's Arts, Commerce, and Science College, Satral. The Vice President of the Sangamner Bar Council, Hon'ble Advocate Mrs. Sunanda Wani, was present as the chief guest. She guided the students on various laws concerning women. Vice-Principal Professor Dr. Somnath Gholap also addressed the students. Ninety-three students participated in the program. The introduction was given by Prof. Latika Pandure, Chairman of the Women Empowerment Cell. Acting Principal Dr. Jayashree Singar, Vice-Principal Prof. Dipak Gholap, Student Welfare Officer Coordinator Prof. Dinkar Ghane, National Service Scheme Coordinator Prof. Rohit Bhadakwad, and all the female staff provided valuable support. Miss Dipti Aagarkar anchored the program, and Miss Ashwini Salunke gave the vote of thanks.