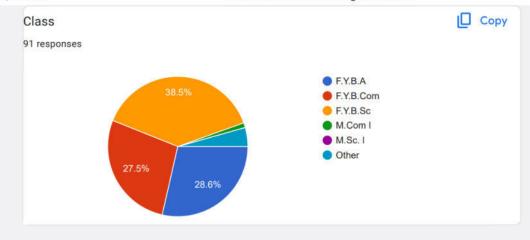

# Feedback Form For Induction Programme 2021-22

91 responses

Publish analytics

https://docs.google.com/forms/d/17Yf0nVzauvqYzmGh1OMHlsSzFhxenkETrYZUOMiYnJI/viewanalytics with the property of the property