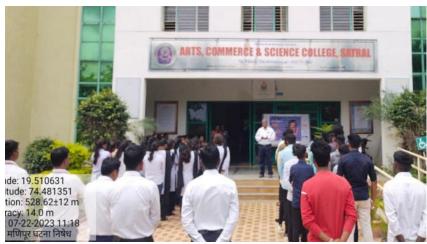

ग्रामीण शिक्षण संस्थेच्या सावळ (ता. राहरी) यथील कला, वाणिज्य व विज्ञान महाविद्यानवातील महिला सबलोकरण कक्ष आणि आरोख

मीमर्गा यांच्या मंयतः विद्यमान महाविद्यालयीन विद्यार्थनीचे आरोग्य व समस्या वा विषयावर सी. लींडे यांचे महिला सवलीकरण कक्षाच्या उद्घाटन प्रसंगी मार्गदर्शन झालं. लोंहे पृहं म्हणाल्या. विविध आर्थिक साधने वापरून भविष्यामध्ये येणाऱ्या मोठ्या खर्चाची खाद्यीशीर तस्तृद, त्याच वरावर ठराविक वयानंतर आर्थिक स्वातंत्र्य मिळवून काम न करना केलेल्या गृंतवणकीच्या पग्ताव्यावर समृद्धसूखी आयुष्य जगगे म्हणजे आर्थिक नियोजन होय. सवलीकरण कक्षाच्या अध्यक्षा महाविद्यालयाच्या उपप्राचार्या प्रा. डॉ. जयश्री रिग्नगर यांनी कार्यक्रमाचे प्राप्ताव्कि करून अतिथींचा परिचय करन दिला. अध्यक्षस्थानी महाविद्यालयाचे प्राचार्य प्रो. (डॉ.) प्रभावन डोंगरे होते.

#### **Awareness programs on Anti-sexual Harassment**















Principal
PRINCIPAL
Art's, Commerce & Science College
Satral, Tal.Rahuri, Dist. Ahmednagar.