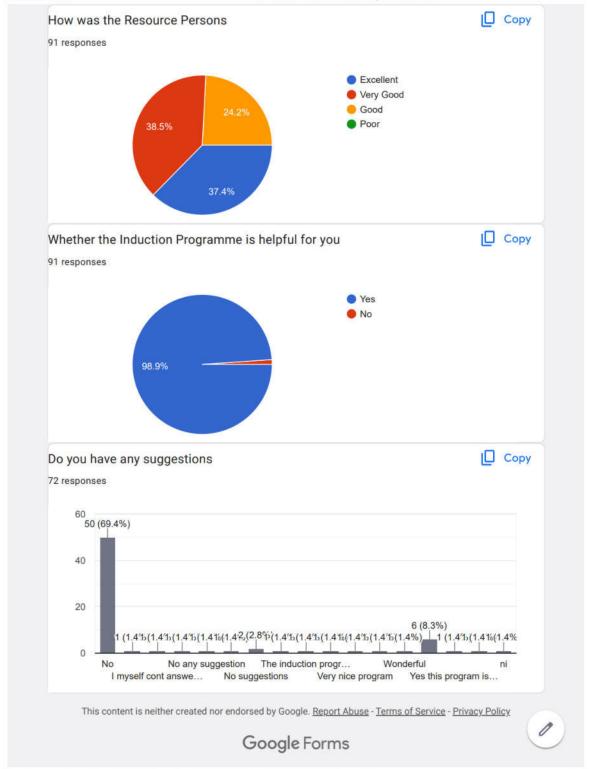

# Feedback Form For Induction Programme 2021-22

91 responses

Publish analytics

https://docs.google.com/forms/d/17Yf0nVzauvqYzmGh1OMHlsSzFhxenkETrYZUOMiYnJI/viewanalytics with the property of the property