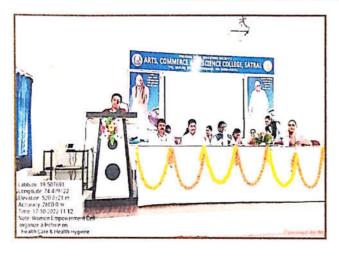

### A Report on International Women's Day

| Name of the Event      | International Women's Day       |
|------------------------|---------------------------------|
| Objectives             | To guide various laws for women |
| Date                   | 8 <sup>th</sup> March 2022      |
| Chief Guest            | Advocate Mrs. Sunanda Wani      |
| Number of Participants | 93                              |
| Mode of Program        | Offline                         |

International Women's Day was celebrated on Tuesday, March 8, 2022, at the Loknete Dr. Balasaheb Vikhe Patil Pravara (Padmabhushan Awardee) Rural Education Society's Arts, Commerce, and Science College, Satral. The Vice President of the Sangamner Bar Council, Hon'ble Advocate Mrs. Sunanda Wani, was present as the chief guest. She guided the students on various laws concerning women. Vice-Principal Professor Dr. Somnath Gholap also addressed the students. Ninety-three students participated in the program. The introduction was given by Prof. Latika Pandure, Chairman of the Women Empowerment Cell. Acting Principal Dr. Jayashree Singar, Vice-Principal Prof. Dipak Gholap, Student Welfare Officer Coordinator Prof. Dinkar Ghane, National Service Scheme Coordinator Prof. Rohit Bhadakwad, and all the female staff provided valuable support. Miss Dipti Aagarkar anchored the program, and Miss Ashwini Salunke gave the vote of thanks.