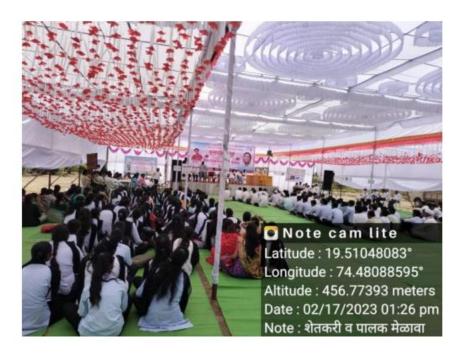

|                                                                                                               | <ol> <li>Applied proposal to Rajiv Gandhi Science and<br/>Technology Commission, Maharashtra<br/>Government for projects entitled with<br/>"Development of prototype device for extraction<br/>of Bee Venom in the natural state covering it as<br/>a business model tribal community" and<br/>"Design and development of prototype device<br/>for Scorpion Venom extraction and convention<br/>to business model for tribes" and the proposal in<br/>pipeline.</li> <li>Applied proposal to DST Supreme of Rs. 25<br/>Lakh for maintains and upgradation of<br/>instrumentation facility.</li> <li>Applied proposal for PM-USHA scheme.</li> <li>The college has received grants from Government<br/>and non-governmental agencies during the last five<br/>years:<br/>https://acscollegesatral.in/wp-<br/>content/themes/acscollegesatral/essentials/pdf/ssr/3.</li> <li>1.1.pdf</li> </ol> |
|---------------------------------------------------------------------------------------------------------------|-----------------------------------------------------------------------------------------------------------------------------------------------------------------------------------------------------------------------------------------------------------------------------------------------------------------------------------------------------------------------------------------------------------------------------------------------------------------------------------------------------------------------------------------------------------------------------------------------------------------------------------------------------------------------------------------------------------------------------------------------------------------------------------------------------------------------------------------------------------------------------------------------|
| The Institute will generate its own fund                                                                      | <ol> <li>Funds generated from Self Finance PG Courses-<br/>M.Com. and M.Sc.</li> <li>Alumni raised fund of Rs.1.43 Lakh and received<br/>equipment worth Rs. 3.65 Lakh.<br/><u>https://acscollegesatral.in/wp-<br/>content/themes/acscollegesatral/essentials/pdf/ssr/<br/>5.4.1.pdf</u> (Refer Page 15)</li> </ol>                                                                                                                                                                                                                                                                                                                                                                                                                                                                                                                                                                           |
| Apply for funds to the non-government Organization<br>(NGO)<br>Philanthropes will be asked for providing fund | <ol> <li>Applied proposals for financial assistance and<br/>received fuds from Shirdi Sai Rural Institute<br/>(SSRI), Rahata, Ahmednagar (MS).</li> <li>Applied proposals for financial assistance and<br/>received fuds from Pravara Institute of Research<br/>and Education in Natural and Social Sciences<br/>(PIRENS), Krishi Vigyan Kendra Babhaleshwar.</li> <li>Applied proposals for financial assistance and<br/>received fuds from Kisan Vikas Seva Sangh<br/>Rahuri, Ahmednagar (MS).</li> <li>Applied proposals for financial assistance and<br/>received fuds from Red Ribbon Club.</li> <li>Funds received for Shetkari Melava from farmers</li> <li>Received CSIR Fund from Kinomera, Pune.</li> <li>Received CSIR Fund from NCL, Pune.</li> </ol>                                                                                                                             |