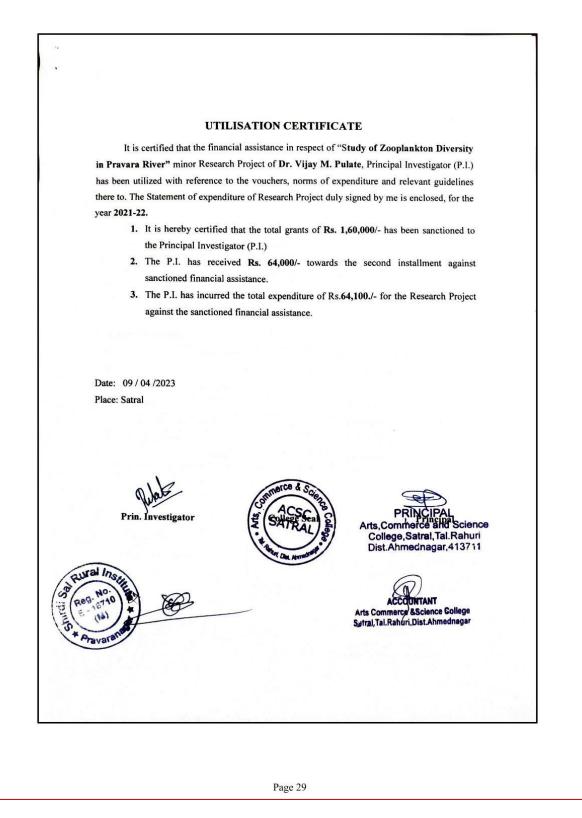

|                                                                                                               | <ol> <li>Applied proposal to Rajiv Gandhi Science and<br/>Technology Commission, Maharashtra<br/>Government for projects entitled with<br/>"Development of prototype device for extraction<br/>of Bee Venom in the natural state covering it as<br/>a business model tribal community" and<br/>"Design and development of prototype device<br/>for Scorpion Venom extraction and convention<br/>to business model for tribes" and the proposal in<br/>pipeline.</li> <li>Applied proposal to DST Supreme of Rs. 25<br/>Lakh for maintains and upgradation of<br/>instrumentation facility.</li> <li>Applied proposal for PM-USHA scheme.</li> <li>The college has received grants from Government<br/>and non-governmental agencies during the last five<br/>years:<br/>https://acscollegesatral.in/wp-<br/>content/themes/acscollegesatral/essentials/pdf/ssr/3.</li> <li>1.1.pdf</li> </ol> |
|---------------------------------------------------------------------------------------------------------------|-----------------------------------------------------------------------------------------------------------------------------------------------------------------------------------------------------------------------------------------------------------------------------------------------------------------------------------------------------------------------------------------------------------------------------------------------------------------------------------------------------------------------------------------------------------------------------------------------------------------------------------------------------------------------------------------------------------------------------------------------------------------------------------------------------------------------------------------------------------------------------------------------|
| The Institute will generate its own fund                                                                      | <ol> <li>Funds generated from Self Finance PG Courses-<br/>M.Com. and M.Sc.</li> <li>Alumni raised fund of Rs.1.43 Lakh and received<br/>equipment worth Rs. 3.65 Lakh.<br/><u>https://acscollegesatral.in/wp-<br/>content/themes/acscollegesatral/essentials/pdf/ssr/<br/>5.4.1.pdf</u> (Refer Page 15)</li> </ol>                                                                                                                                                                                                                                                                                                                                                                                                                                                                                                                                                                           |
| Apply for funds to the non-government Organization<br>(NGO)<br>Philanthropes will be asked for providing fund | <ol> <li>Applied proposals for financial assistance and<br/>received fuds from Shirdi Sai Rural Institute<br/>(SSRI), Rahata, Ahmednagar (MS).</li> <li>Applied proposals for financial assistance and<br/>received fuds from Pravara Institute of Research<br/>and Education in Natural and Social Sciences<br/>(PIRENS), Krishi Vigyan Kendra Babhaleshwar.</li> <li>Applied proposals for financial assistance and<br/>received fuds from Kisan Vikas Seva Sangh<br/>Rahuri, Ahmednagar (MS).</li> <li>Applied proposals for financial assistance and<br/>received fuds from Red Ribbon Club.</li> <li>Funds received for Shetkari Melava from farmers</li> <li>Received CSIR Fund from Kinomera, Pune.</li> <li>Received CSIR Fund from NCL, Pune.</li> </ol>                                                                                                                             |