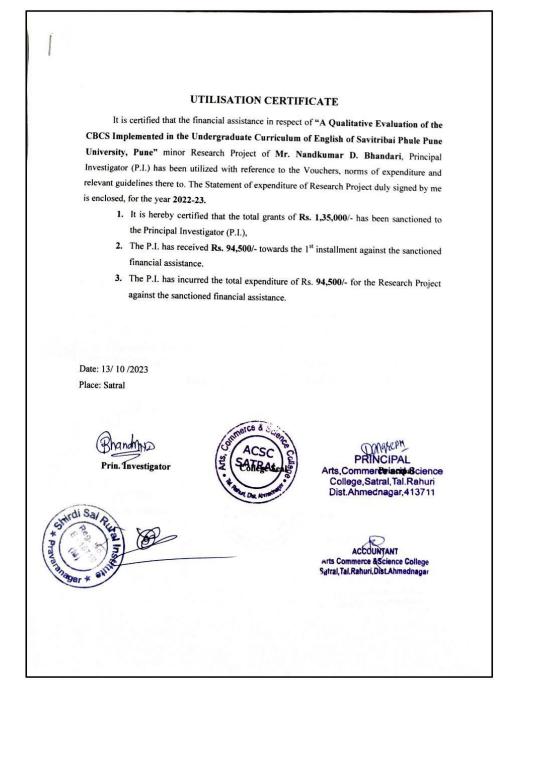

|
|                                 | first installmen                                                                                                    | t of the sanction amount has been rele<br>ants are as follows:                                                                                                                                        |                                                              | s and Conditio<br>lemic year 202                                                               |                                                      |

Page 16

 A Qualitative evaluation of the CBCS implemented in the under graduate curriculum of English of Savitribai Phule Pune University (PI: Mr. N. D. Bhandari)

## Utilization Certificate:



Page 17

2. Multi Component Reaction Based Synthesis of Bioactive Heterocycles (PI: Dr. A.S. Waghmare) Sanction Letter:

| (