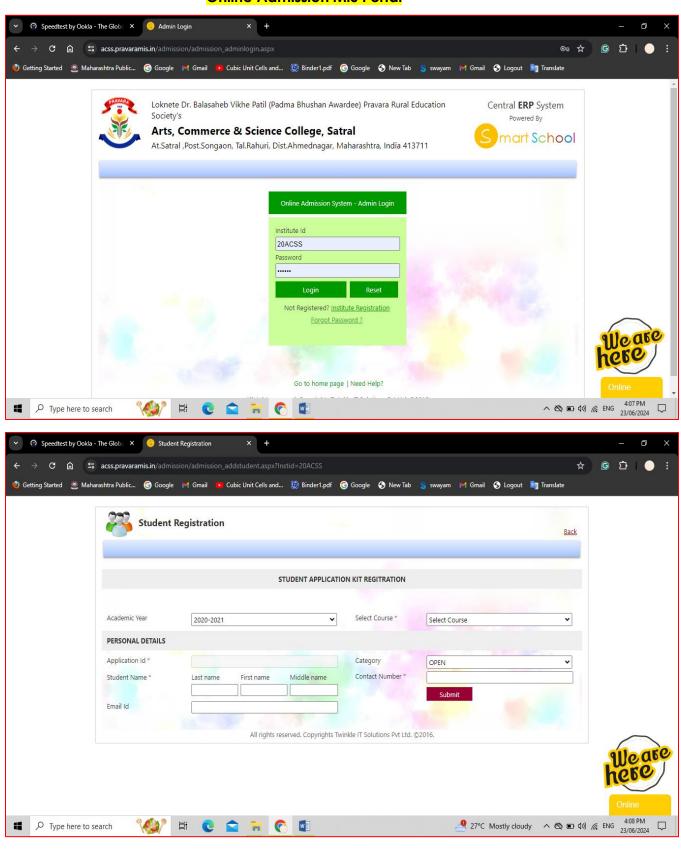

### 6 Strengthen Students Supporting System:

| Particulars of perspective plan                                                                                 | Deployment Details                                                                                                                                                                                                                                                          |
|-----------------------------------------------------------------------------------------------------------------|-----------------------------------------------------------------------------------------------------------------------------------------------------------------------------------------------------------------------------------------------------------------------------|
| Provide online admission facility to the students                                                               | The online admission portal made available through<br>the MIS.<br><u>https://acss.pravaramis.in/admission/admission_candi</u><br>datereg.aspx?Instid=20ACSS                                                                                                                 |
| Online issuing of books and journals in the library                                                             | <ol> <li>Students have access to the Web-OPAC facility<br/>for book searches.</li> <li>Koha LMS was introduced to streamline book<br/>issuance and return processes.</li> <li>Each student and staff member has been provided<br/>with N-List login credentials.</li> </ol> |
| Recruitment of teaching and non-teaching staff                                                                  | <ol> <li>Teaching and nonteaching staff recruited as per<br/>UGC, Govt. of Maharashtra, University and<br/>society norms.</li> </ol>                                                                                                                                        |
| To develop e-content for the students<br>To motivate and support the students in COVID-19<br>pandemic situation | <ol> <li>Developed e-content of study material and made<br/>available on library portal.<br/><u>https://acscollegesatral.in/library/#e-learning</u></li> </ol>                                                                                                              |