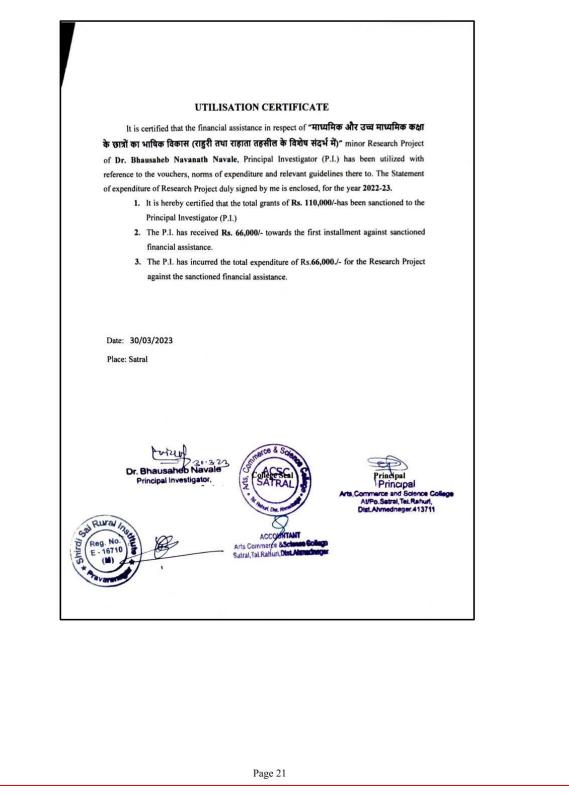

|                                                                                                               | <ol> <li>Applied proposal to Rajiv Gandhi Science and<br/>Technology Commission, Maharashtra<br/>Government for projects entitled with<br/>"Development of prototype device for extraction<br/>of Bee Venom in the natural state covering it as<br/>a business model tribal community" and<br/>"Design and development of prototype device<br/>for Scorpion Venom extraction and convention<br/>to business model for tribes" and the proposal in<br/>pipeline.</li> <li>Applied proposal to DST Supreme of Rs. 25<br/>Lakh for maintains and upgradation of<br/>instrumentation facility.</li> <li>Applied proposal for PM-USHA scheme.</li> <li>The college has received grants from Government<br/>and non-governmental agencies during the last five<br/>years:<br/>https://acscollegesatral.in/wp-<br/>content/themes/acscollegesatral/essentials/pdf/ssr/3.</li> <li>1.1.pdf</li> </ol> |
|---------------------------------------------------------------------------------------------------------------|-----------------------------------------------------------------------------------------------------------------------------------------------------------------------------------------------------------------------------------------------------------------------------------------------------------------------------------------------------------------------------------------------------------------------------------------------------------------------------------------------------------------------------------------------------------------------------------------------------------------------------------------------------------------------------------------------------------------------------------------------------------------------------------------------------------------------------------------------------------------------------------------------|
| The Institute will generate its own fund                                                                      | <ol> <li>Funds generated from Self Finance PG Courses-<br/>M.Com. and M.Sc.</li> <li>Alumni raised fund of Rs.1.43 Lakh and received<br/>equipment worth Rs. 3.65 Lakh.<br/><u>https://acscollegesatral.in/wp-<br/>content/themes/acscollegesatral/essentials/pdf/ssr/<br/>5.4.1.pdf</u> (Refer Page 15)</li> </ol>                                                                                                                                                                                                                                                                                                                                                                                                                                                                                                                                                                           |
| Apply for funds to the non-government Organization<br>(NGO)<br>Philanthropes will be asked for providing fund | <ol> <li>Applied proposals for financial assistance and<br/>received fuds from Shirdi Sai Rural Institute<br/>(SSRI), Rahata, Ahmednagar (MS).</li> <li>Applied proposals for financial assistance and<br/>received fuds from Pravara Institute of Research<br/>and Education in Natural and Social Sciences<br/>(PIRENS), Krishi Vigyan Kendra Babhaleshwar.</li> <li>Applied proposals for financial assistance and<br/>received fuds from Kisan Vikas Seva Sangh<br/>Rahuri, Ahmednagar (MS).</li> <li>Applied proposals for financial assistance and<br/>received fuds from Red Ribbon Club.</li> <li>Funds received for Shetkari Melava from farmers</li> <li>Received CSIR Fund from Kinomera, Pune.</li> <li>Received CSIR Fund from NCL, Pune.</li> </ol>                                                                                                                             |