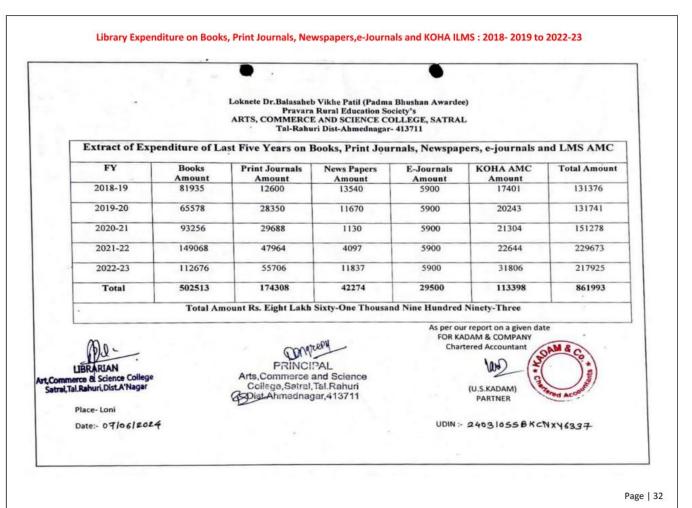

### 5 Strengthen infrastructure:

| Particulars of perspective plan                                                                            | Deployment Details                                                                                                                                                                                                                                                                                                                                                                                                                                                                                                                     |
|------------------------------------------------------------------------------------------------------------|----------------------------------------------------------------------------------------------------------------------------------------------------------------------------------------------------------------------------------------------------------------------------------------------------------------------------------------------------------------------------------------------------------------------------------------------------------------------------------------------------------------------------------------|
| Enrich the laboratories of various departments<br>Provide safe drinking water to the students and<br>staff | <ol> <li>Laboratories and departments are upgraded with<br/>renovation and furniture worth Rs. 45.96 Lakh. (Seven<br/>Cells, VLC room, extension of the library, gymkhana<br/>building, Chemistry, Botany, Zoology, Physics<br/>laboratories)</li> <li>7.95 Lakh utilized for installation of 15 kV Grid Tied<br/>Solar System. Funding of 5 Lakh from SPPU Pune<br/>and 2.95 Lakh was given by PRES.</li> <li>Installed express feeder for electricity connection in<br/>the campus for hassle free electrical connection.</li> </ol> |
| To start NCC for Boys and Girls Students                                                                   | <ul> <li>Proposal submitted to start NCC Unit and the regional committee visited the college campus. Expenditure done on constructions to fulfil the compliance of the committee on following purposes:</li> <li>1. Construction of NCC obstacles worth Rs. 2 Lkah.</li> <li>2. Repairing of running track worth Rs. 4.65 Lkah</li> </ul>                                                                                                                                                                                              |
| Purchase of recent publications for the library                                                            | The central library is enriched with recent publications and journals.<br>https://acscollegesatral.in/wp-<br>content/themes/acscollegesatral/essentials/pdf/ssr/4.2.1.pdf                                                                                                                                                                                                                                                                                                                                                              |