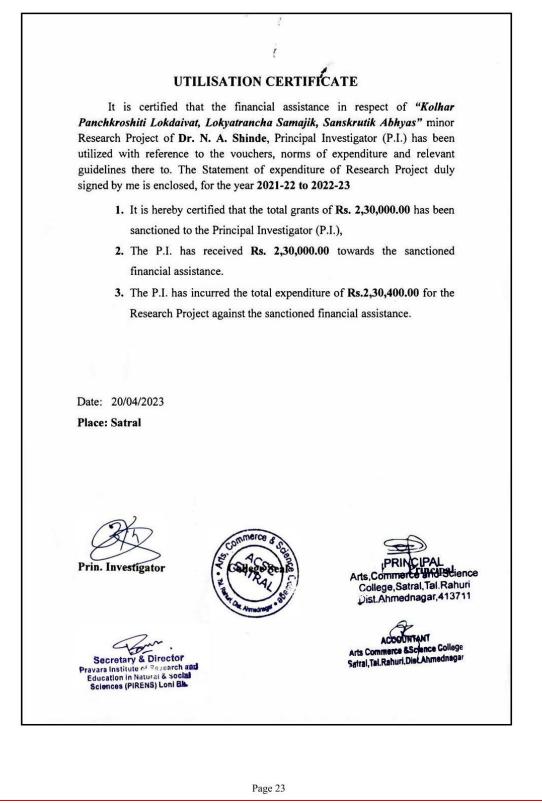

|                                                                                                               | <ol> <li>Applied proposal to Rajiv Gandhi Science and<br/>Technology Commission, Maharashtra<br/>Government for projects entitled with<br/>"Development of prototype device for extraction<br/>of Bee Venom in the natural state covering it as<br/>a business model tribal community" and<br/>"Design and development of prototype device<br/>for Scorpion Venom extraction and convention<br/>to business model for tribes" and the proposal in<br/>pipeline.</li> <li>Applied proposal to DST Supreme of Rs. 25<br/>Lakh for maintains and upgradation of<br/>instrumentation facility.</li> <li>Applied proposal for PM-USHA scheme.</li> <li>The college has received grants from Government<br/>and non-governmental agencies during the last five<br/>years:<br/>https://acscollegesatral.in/wp-<br/>content/themes/acscollegesatral/essentials/pdf/ssr/3.</li> <li>1.1.pdf</li> </ol> |
|---------------------------------------------------------------------------------------------------------------|-----------------------------------------------------------------------------------------------------------------------------------------------------------------------------------------------------------------------------------------------------------------------------------------------------------------------------------------------------------------------------------------------------------------------------------------------------------------------------------------------------------------------------------------------------------------------------------------------------------------------------------------------------------------------------------------------------------------------------------------------------------------------------------------------------------------------------------------------------------------------------------------------|
| The Institute will generate its own fund                                                                      | <ol> <li>Funds generated from Self Finance PG Courses-<br/>M.Com. and M.Sc.</li> <li>Alumni raised fund of Rs.1.43 Lakh and received<br/>equipment worth Rs. 3.65 Lakh.<br/><u>https://acscollegesatral.in/wp-<br/>content/themes/acscollegesatral/essentials/pdf/ssr/<br/>5.4.1.pdf</u> (Refer Page 15)</li> </ol>                                                                                                                                                                                                                                                                                                                                                                                                                                                                                                                                                                           |
| Apply for funds to the non-government Organization<br>(NGO)<br>Philanthropes will be asked for providing fund | <ol> <li>Applied proposals for financial assistance and<br/>received fuds from Shirdi Sai Rural Institute<br/>(SSRI), Rahata, Ahmednagar (MS).</li> <li>Applied proposals for financial assistance and<br/>received fuds from Pravara Institute of Research<br/>and Education in Natural and Social Sciences<br/>(PIRENS), Krishi Vigyan Kendra Babhaleshwar.</li> <li>Applied proposals for financial assistance and<br/>received fuds from Kisan Vikas Seva Sangh<br/>Rahuri, Ahmednagar (MS).</li> <li>Applied proposals for financial assistance and<br/>received fuds from Red Ribbon Club.</li> <li>Funds received for Shetkari Melava from farmers</li> <li>Received CSIR Fund from Kinomera, Pune.</li> <li>Received CSIR Fund from NCL, Pune.</li> </ol>                                                                                                                             |