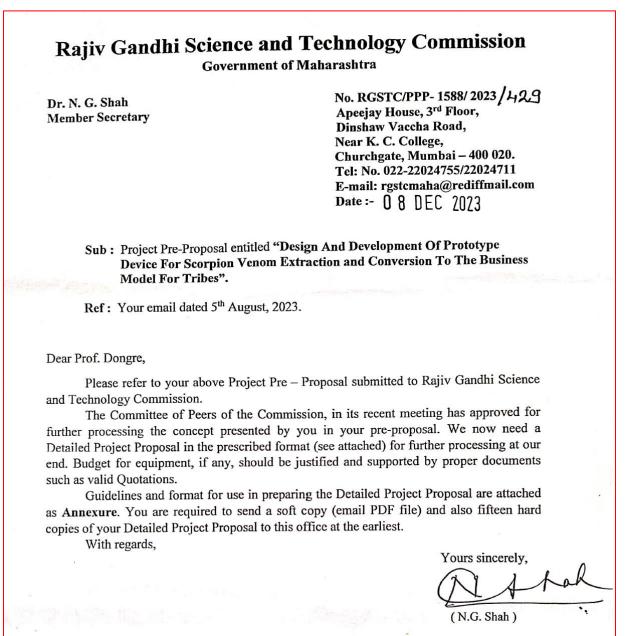

|                                                                                                               | <ol> <li>Applied proposal to Rajiv Gandhi Science and<br/>Technology Commission, Maharashtra<br/>Government for projects entitled with<br/>"Development of prototype device for extraction<br/>of Bee Venom in the natural state covering it as<br/>a business model tribal community" and<br/>"Design and development of prototype device<br/>for Scorpion Venom extraction and convention<br/>to business model for tribes" and the proposal in<br/>pipeline.</li> <li>Applied proposal to DST Supreme of Rs. 25<br/>Lakh for maintains and upgradation of<br/>instrumentation facility.</li> <li>Applied proposal for PM-USHA scheme.</li> <li>The college has received grants from Government<br/>and non-governmental agencies during the last five<br/>years:<br/>https://acscollegesatral.in/wp-<br/>content/themes/acscollegesatral/essentials/pdf/ssr/3.</li> <li>1.1.pdf</li> </ol> |
|---------------------------------------------------------------------------------------------------------------|-----------------------------------------------------------------------------------------------------------------------------------------------------------------------------------------------------------------------------------------------------------------------------------------------------------------------------------------------------------------------------------------------------------------------------------------------------------------------------------------------------------------------------------------------------------------------------------------------------------------------------------------------------------------------------------------------------------------------------------------------------------------------------------------------------------------------------------------------------------------------------------------------|
| The Institute will generate its own fund                                                                      | <ol> <li>Funds generated from Self Finance PG Courses-<br/>M.Com. and M.Sc.</li> <li>Alumni raised fund of Rs.1.43 Lakh and received<br/>equipment worth Rs. 3.65 Lakh.<br/><u>https://acscollegesatral.in/wp-<br/>content/themes/acscollegesatral/essentials/pdf/ssr/<br/>5.4.1.pdf</u> (Refer Page 15)</li> </ol>                                                                                                                                                                                                                                                                                                                                                                                                                                                                                                                                                                           |
| Apply for funds to the non-government Organization<br>(NGO)<br>Philanthropes will be asked for providing fund | <ol> <li>Applied proposals for financial assistance and<br/>received fuds from Shirdi Sai Rural Institute<br/>(SSRI), Rahata, Ahmednagar (MS).</li> <li>Applied proposals for financial assistance and<br/>received fuds from Pravara Institute of Research<br/>and Education in Natural and Social Sciences<br/>(PIRENS), Krishi Vigyan Kendra Babhaleshwar.</li> <li>Applied proposals for financial assistance and<br/>received fuds from Kisan Vikas Seva Sangh<br/>Rahuri, Ahmednagar (MS).</li> <li>Applied proposals for financial assistance and<br/>received fuds from Red Ribbon Club.</li> <li>Funds received for Shetkari Melava from farmers</li> <li>Received CSIR Fund from Kinomera, Pune.</li> <li>Received CSIR Fund from NCL, Pune.</li> </ol>                                                                                                                             |