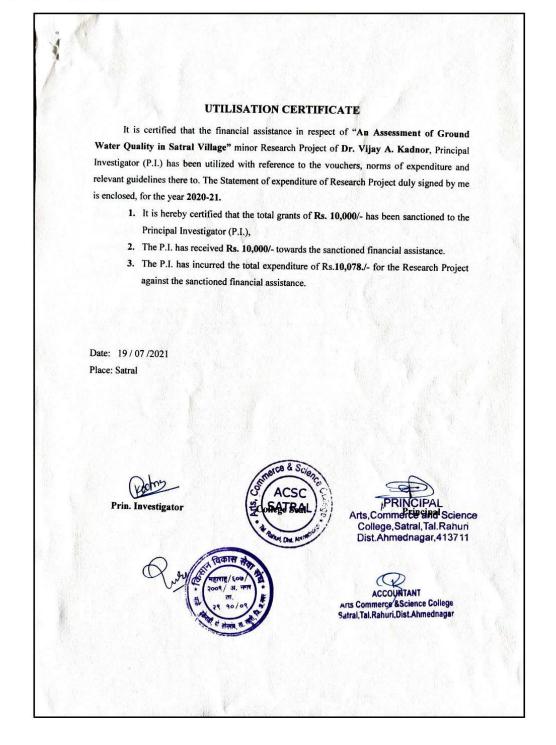

|                                                                                                               | <ol> <li>Applied proposal to Rajiv Gandhi Science and<br/>Technology Commission, Maharashtra<br/>Government for projects entitled with<br/>"Development of prototype device for extraction<br/>of Bee Venom in the natural state covering it as<br/>a business model tribal community" and<br/>"Design and development of prototype device<br/>for Scorpion Venom extraction and convention<br/>to business model for tribes" and the proposal in<br/>pipeline.</li> <li>Applied proposal to DST Supreme of Rs. 25<br/>Lakh for maintains and upgradation of<br/>instrumentation facility.</li> <li>Applied proposal for PM-USHA scheme.</li> <li>The college has received grants from Government<br/>and non-governmental agencies during the last five<br/>years:<br/>https://acscollegesatral.in/wp-<br/>content/themes/acscollegesatral/essentials/pdf/ssr/3.</li> <li>1.1.pdf</li> </ol> |
|---------------------------------------------------------------------------------------------------------------|-----------------------------------------------------------------------------------------------------------------------------------------------------------------------------------------------------------------------------------------------------------------------------------------------------------------------------------------------------------------------------------------------------------------------------------------------------------------------------------------------------------------------------------------------------------------------------------------------------------------------------------------------------------------------------------------------------------------------------------------------------------------------------------------------------------------------------------------------------------------------------------------------|
| The Institute will generate its own fund                                                                      | <ol> <li>Funds generated from Self Finance PG Courses-<br/>M.Com. and M.Sc.</li> <li>Alumni raised fund of Rs.1.43 Lakh and received<br/>equipment worth Rs. 3.65 Lakh.<br/><u>https://acscollegesatral.in/wp-<br/>content/themes/acscollegesatral/essentials/pdf/ssr/<br/>5.4.1.pdf</u> (Refer Page 15)</li> </ol>                                                                                                                                                                                                                                                                                                                                                                                                                                                                                                                                                                           |
| Apply for funds to the non-government Organization<br>(NGO)<br>Philanthropes will be asked for providing fund | <ol> <li>Applied proposals for financial assistance and<br/>received fuds from Shirdi Sai Rural Institute<br/>(SSRI), Rahata, Ahmednagar (MS).</li> <li>Applied proposals for financial assistance and<br/>received fuds from Pravara Institute of Research<br/>and Education in Natural and Social Sciences<br/>(PIRENS), Krishi Vigyan Kendra Babhaleshwar.</li> <li>Applied proposals for financial assistance and<br/>received fuds from Kisan Vikas Seva Sangh<br/>Rahuri, Ahmednagar (MS).</li> <li>Applied proposals for financial assistance and<br/>received fuds from Red Ribbon Club.</li> <li>Funds received for Shetkari Melava from farmers</li> <li>Received CSIR Fund from Kinomera, Pune.</li> <li>Received CSIR Fund from NCL, Pune.</li> </ol>                                                                                                                             |