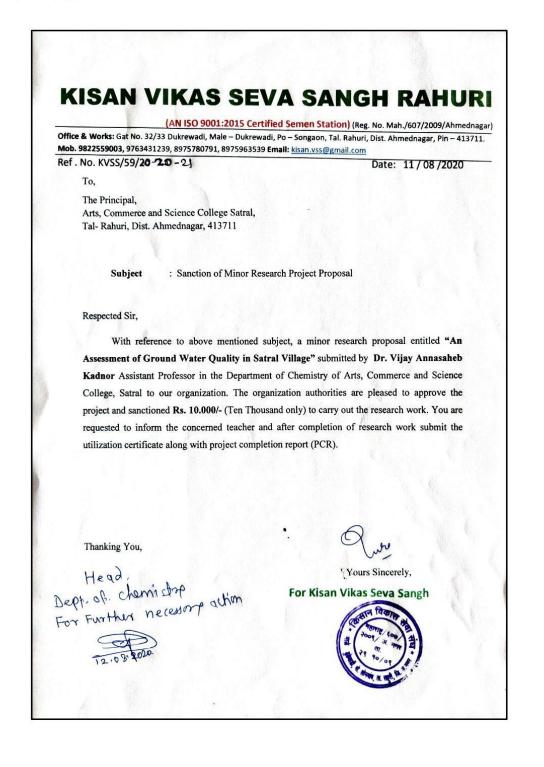

|                                                                                                               | <ol> <li>Applied proposal to Rajiv Gandhi Science and<br/>Technology Commission, Maharashtra<br/>Government for projects entitled with<br/>"Development of prototype device for extraction<br/>of Bee Venom in the natural state covering it as<br/>a business model tribal community" and<br/>"Design and development of prototype device<br/>for Scorpion Venom extraction and convention<br/>to business model for tribes" and the proposal in<br/>pipeline.</li> <li>Applied proposal to DST Supreme of Rs. 25<br/>Lakh for maintains and upgradation of<br/>instrumentation facility.</li> <li>Applied proposal for PM-USHA scheme.</li> <li>The college has received grants from Government<br/>and non-governmental agencies during the last five<br/>years:<br/>https://acscollegesatral.in/wp-<br/>content/themes/acscollegesatral/essentials/pdf/ssr/3.</li> <li>1.1.pdf</li> </ol> |
|---------------------------------------------------------------------------------------------------------------|-----------------------------------------------------------------------------------------------------------------------------------------------------------------------------------------------------------------------------------------------------------------------------------------------------------------------------------------------------------------------------------------------------------------------------------------------------------------------------------------------------------------------------------------------------------------------------------------------------------------------------------------------------------------------------------------------------------------------------------------------------------------------------------------------------------------------------------------------------------------------------------------------|
| The Institute will generate its own fund                                                                      | <ol> <li>Funds generated from Self Finance PG Courses-<br/>M.Com. and M.Sc.</li> <li>Alumni raised fund of Rs.1.43 Lakh and received<br/>equipment worth Rs. 3.65 Lakh.<br/><u>https://acscollegesatral.in/wp-<br/>content/themes/acscollegesatral/essentials/pdf/ssr/<br/>5.4.1.pdf</u> (Refer Page 15)</li> </ol>                                                                                                                                                                                                                                                                                                                                                                                                                                                                                                                                                                           |
| Apply for funds to the non-government Organization<br>(NGO)<br>Philanthropes will be asked for providing fund | <ol> <li>Applied proposals for financial assistance and<br/>received fuds from Shirdi Sai Rural Institute<br/>(SSRI), Rahata, Ahmednagar (MS).</li> <li>Applied proposals for financial assistance and<br/>received fuds from Pravara Institute of Research<br/>and Education in Natural and Social Sciences<br/>(PIRENS), Krishi Vigyan Kendra Babhaleshwar.</li> <li>Applied proposals for financial assistance and<br/>received fuds from Kisan Vikas Seva Sangh<br/>Rahuri, Ahmednagar (MS).</li> <li>Applied proposals for financial assistance and<br/>received fuds from Red Ribbon Club.</li> <li>Funds received for Shetkari Melava from farmers</li> <li>Received CSIR Fund from Kinomera, Pune.</li> <li>Received CSIR Fund from NCL, Pune.</li> </ol>                                                                                                                             |