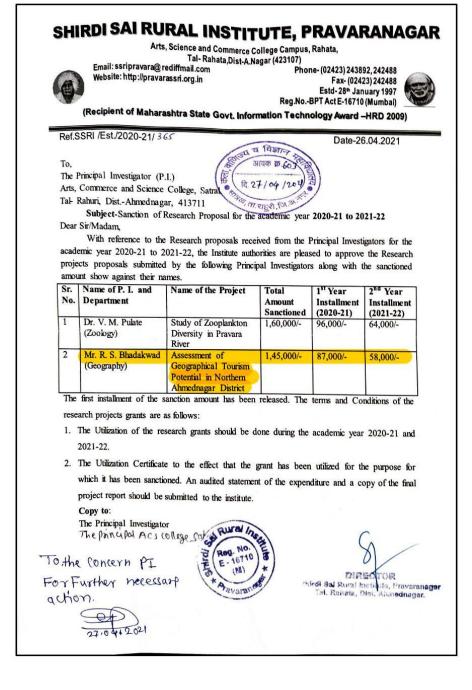

|                                                                                                               | <ol> <li>Applied proposal to Rajiv Gandhi Science and<br/>Technology Commission, Maharashtra<br/>Government for projects entitled with<br/>"Development of prototype device for extraction<br/>of Bee Venom in the natural state covering it as<br/>a business model tribal community" and<br/>"Design and development of prototype device<br/>for Scorpion Venom extraction and convention<br/>to business model for tribes" and the proposal in<br/>pipeline.</li> <li>Applied proposal to DST Supreme of Rs. 25<br/>Lakh for maintains and upgradation of<br/>instrumentation facility.</li> <li>Applied proposal for PM-USHA scheme.</li> <li>The college has received grants from Government<br/>and non-governmental agencies during the last five<br/>years:<br/>https://acscollegesatral.in/wp-<br/>content/themes/acscollegesatral/essentials/pdf/ssr/3.</li> <li>1.1.pdf</li> </ol> |
|---------------------------------------------------------------------------------------------------------------|-----------------------------------------------------------------------------------------------------------------------------------------------------------------------------------------------------------------------------------------------------------------------------------------------------------------------------------------------------------------------------------------------------------------------------------------------------------------------------------------------------------------------------------------------------------------------------------------------------------------------------------------------------------------------------------------------------------------------------------------------------------------------------------------------------------------------------------------------------------------------------------------------|
| The Institute will generate its own fund                                                                      | <ol> <li>Funds generated from Self Finance PG Courses-<br/>M.Com. and M.Sc.</li> <li>Alumni raised fund of Rs.1.43 Lakh and received<br/>equipment worth Rs. 3.65 Lakh.<br/><u>https://acscollegesatral.in/wp-<br/>content/themes/acscollegesatral/essentials/pdf/ssr/<br/>5.4.1.pdf</u> (Refer Page 15)</li> </ol>                                                                                                                                                                                                                                                                                                                                                                                                                                                                                                                                                                           |
| Apply for funds to the non-government Organization<br>(NGO)<br>Philanthropes will be asked for providing fund | <ol> <li>Applied proposals for financial assistance and<br/>received fuds from Shirdi Sai Rural Institute<br/>(SSRI), Rahata, Ahmednagar (MS).</li> <li>Applied proposals for financial assistance and<br/>received fuds from Pravara Institute of Research<br/>and Education in Natural and Social Sciences<br/>(PIRENS), Krishi Vigyan Kendra Babhaleshwar.</li> <li>Applied proposals for financial assistance and<br/>received fuds from Kisan Vikas Seva Sangh<br/>Rahuri, Ahmednagar (MS).</li> <li>Applied proposals for financial assistance and<br/>received fuds from Red Ribbon Club.</li> <li>Funds received for Shetkari Melava from farmers</li> <li>Received CSIR Fund from Kinomera, Pune.</li> <li>Received CSIR Fund from NCL, Pune.</li> </ol>                                                                                                                             |