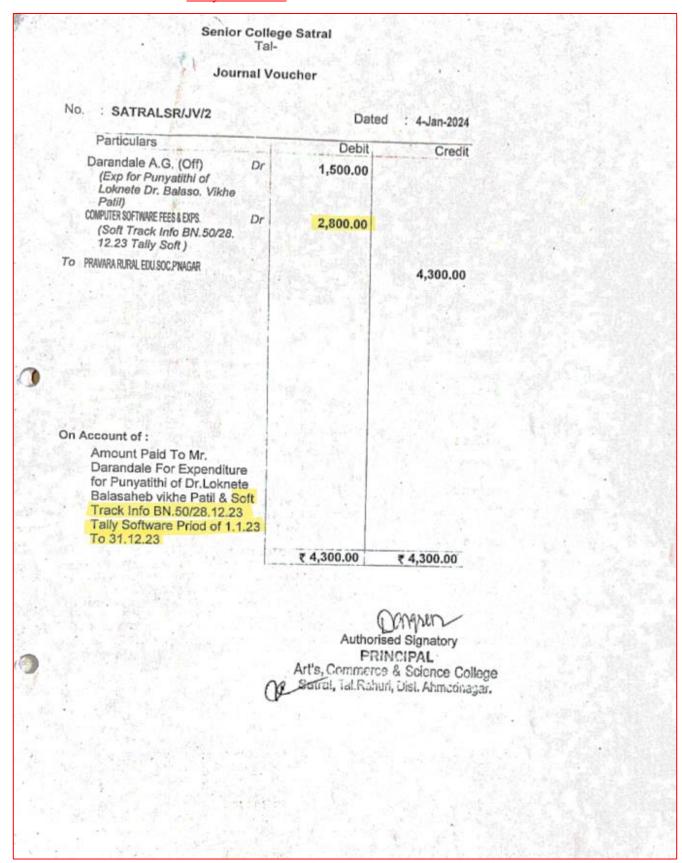

# (Institutional expenditure statements for the budget heads of e-governance implementation ERP Document)

| 1  | Ins   | titutional expenditure statements for the budget heads of e-governance imp | lementation |
|----|-------|----------------------------------------------------------------------------|-------------|
| EF | RP Do | ocument                                                                    | 1           |
| 2  | Sui   | mmary Report:                                                              | 1           |
| 3  | Bil   | ls and AMC                                                                 | 3           |
|    | 3.1   | MIS                                                                        | 3           |
|    | 3.2   | Programmable Electric Bill (PO/Quotation/Upgradation/Maintenance)          | 10          |
|    | 3.3   | Biometric Attendance (Bill)                                                | 14          |
|    | 3.4   | Tally                                                                      | 15          |
|    | 3.5   | KOHA (Extract of Audit 2018-19 to 2022-23/JV/ 5 Y Bills)                   | 33          |
|    | 3.6   | N-LIST                                                                     | 50          |
|    | 3.7   | DELNET (Bill 29 Sep 2023)                                                  | 56          |
|    | 3.8   | CCTV:                                                                      | 57          |
|    | 3.9   | NAAC:                                                                      | 61          |
|    | 3.10  | BOD Online Portal of SPPU Pune for Colleges and Staff:                     | 61          |
|    | 3.11  | HTE-Sevarth (e-Payment Gateway):                                           | 61          |
|    | 3.12  | Public Finance Management System (PFMS):                                   | 61          |
|    | 3.13  | EXAM: Free Access through Login and password                               | 61          |
|    | 3.14  | Electronic Project Management System (e-PMS) by DST:                       | 61          |
|    | 3.15  | National Digital Library of India (NDLI):                                  | 61          |
|    | 3.16  | Scholarship Maha-DBT:                                                      | 61          |
|    | 3.17  | Work Compliance System (WCS):                                              | 61          |

### 1 Institutional expenditure statements for the budget heads of e-governance implementation ERP Document