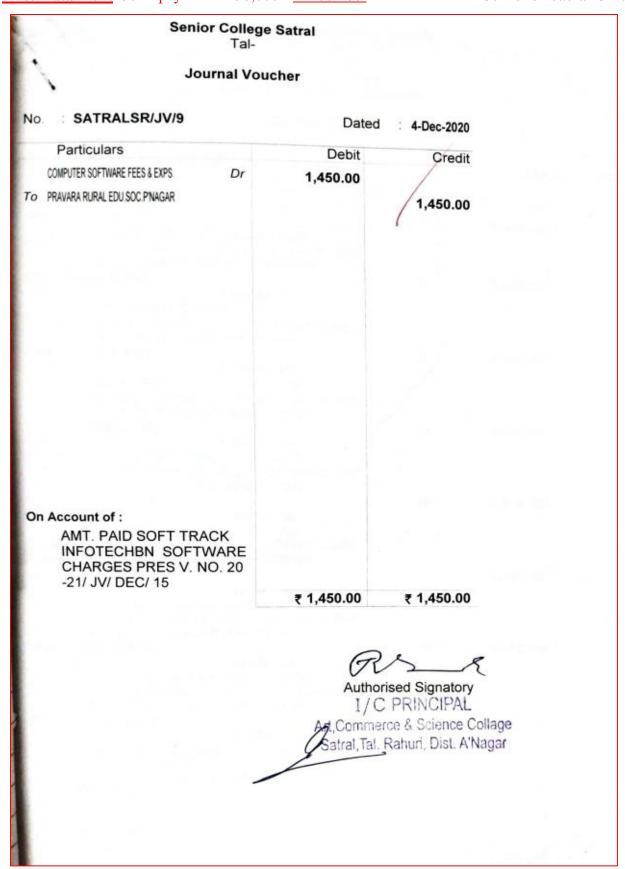

# (Institutional expenditure statements for the budget heads of e-governance implementation ERP Document)

| 1  | Ins   | titutional expenditure statements for the budget heads of e-governance imp | lementation |
|----|-------|----------------------------------------------------------------------------|-------------|
| EF | RP Do | ocument                                                                    | 1           |
| 2  | Sui   | mmary Report:                                                              | 1           |
| 3  | Bil   | ls and AMC                                                                 | 3           |
|    | 3.1   | MIS                                                                        | 3           |
|    | 3.2   | Programmable Electric Bill (PO/Quotation/Upgradation/Maintenance)          | 10          |
|    | 3.3   | Biometric Attendance (Bill)                                                | 14          |
|    | 3.4   | Tally                                                                      | 15          |
|    | 3.5   | KOHA (Extract of Audit 2018-19 to 2022-23/JV/ 5 Y Bills)                   | 33          |
|    | 3.6   | N-LIST                                                                     | 50          |
|    | 3.7   | DELNET (Bill 29 Sep 2023)                                                  | 56          |
|    | 3.8   | CCTV:                                                                      | 57          |
|    | 3.9   | NAAC:                                                                      | 61          |
|    | 3.10  | BOD Online Portal of SPPU Pune for Colleges and Staff:                     | 61          |
|    | 3.11  | HTE-Sevarth (e-Payment Gateway):                                           | 61          |
|    | 3.12  | Public Finance Management System (PFMS):                                   | 61          |
|    | 3.13  | EXAM: Free Access through Login and password                               | 61          |
|    | 3.14  | Electronic Project Management System (e-PMS) by DST:                       | 61          |
|    | 3.15  | National Digital Library of India (NDLI):                                  | 61          |
|    | 3.16  | Scholarship Maha-DBT:                                                      | 61          |
|    | 3.17  | Work Compliance System (WCS):                                              | 61          |

### 1 Institutional expenditure statements for the budget heads of e-governance implementation ERP Document