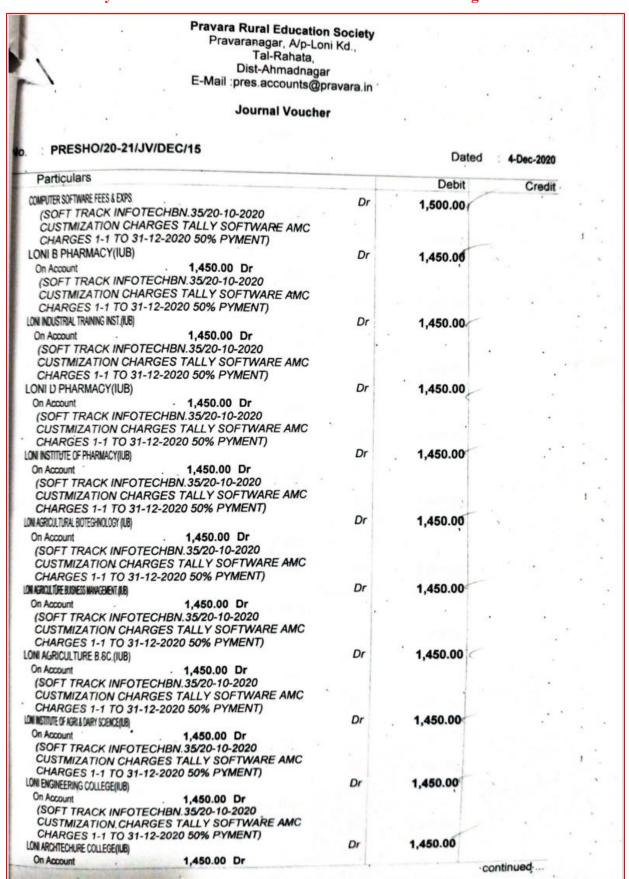

le use                |
|     |                                                                                                                              | Single use                |
|     | Krida Prabopdhini, Loni                                                                                                      | Single us                 |
|     | Bhagwati Mata Jr college and MCVC, Bhagawatipur                                                                              | Single us                 |
|     | Institute of Agriculture & Dairy Sciences, Satral & Fatyabad                                                                 |                           |

#### (2) Tally AMC PO for 31 Colleges: 2019-20



#### Tally AMC: First 50 % instalment: PRES JV for 31 Colleges: 2019-20



#### Pravara Rural Education Society Prayaranagar, A/p-Loni Kd., Tal-Rahata. Dist-Ahmadnagar E-Mail:pres.accounts@pravara.in Journal Voucher (Page 2) PRESHO/20-21/JV/DEC/15 Dated · : 4-Dec-2020 Debit Credit **Particulars** (SOFT TRACK INFOTECHBN.35/20-10-2020 CUSTMIZATION CHARGES TALLY SOFTWARE AMC CHARGES 1-1 TO 31-12-2020 50% PYMENT) Dr 1,450.00 LONI POLYTECHNIC(IUB) 1,450.00 Dr On Account (SOFT TRACK INFOTECHBN.35/20-10-2020 CUSTMIZATION CHARGES TALLY SOFTWARE AMC CHARGES 1-1 TO 31-12-2020 50% PYMENT) Dr 1,450.00 KRIDA PRABODHINI PRAVARANAGAR (IUB) 1,450.00 Dr On Account (SOFT TRACK INFOTECHBN 35/20-10-2020 CUSTMIZATION CHARGES TALLY SOFTWARE AMC CHARGES 1-1 TO 31-12-2020 50% PYMENT) 1,450.00 Dr B.ED. COLLEGE, LONI(IUB) 1,450.00 Dr On Account (SOFT TRACK INFOTECHBN.35/20-10-2020 CUSTM