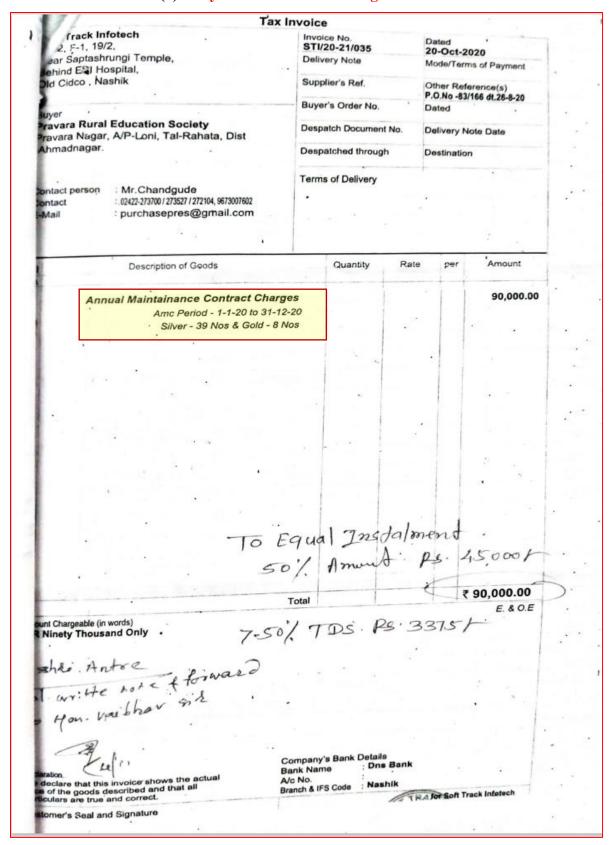

| Single use                |
|     |                                                                                                                              | Single use                |
|     | Krida Prabopdhini, Loni                                                                                                      | Single us                 |
|     | Bhagwati Mata Jr college and MCVC, Bhagawatipur                                                                              | Single us                 |
|     | Institute of Agriculture & Dairy Sciences, Satral & Fatyabad                                                                 |                           |

#### (2) Tally AMC PO for 31 Colleges: 2019-20



#### Tally AMC: First 50 % instalment: PRES JV for 31 Colleges: 2019-20



#### Pravara Rural Education Society Prayaranagar, A/p-Loni Kd., Tal-Rahata. Dist-Ahmadnagar E-Mail:pres.accounts@pravara.in Journal Voucher (Page 2) PRESHO/20-21/JV/DEC/15 Dated · : 4-Dec-2020 Debit Credit **Particulars** (SOFT TRACK INFOTECHBN.35/20-10-2020 CUSTMIZATION CHARGES TALLY SOFTWARE AMC CHARGES 1-1 TO 31-12-2020 50% PYMENT) Dr 1,450.00 LONI POLYTECHNIC(IUB) 1,450.00 Dr On Account (SOFT TRACK INFOTECHBN.35/20-10-2020 CUSTMIZATION CHARGES TALLY SOFTWARE AMC CHARGES 1-1 TO 31-12-2020 50% PYMENT) Dr 1,450.00 KRIDA PRABODHINI PRAVARANAGAR (IUB) 1,450.00 Dr On Account (SOFT TRACK INFOTECHBN 35/20-10-2020 CUSTMIZATION CHARGES TALLY SOFTWARE AMC CHARGES 1-1 TO 31-12-2020 50% PYMENT) 1,450.00 Dr B.ED. COLLEGE,