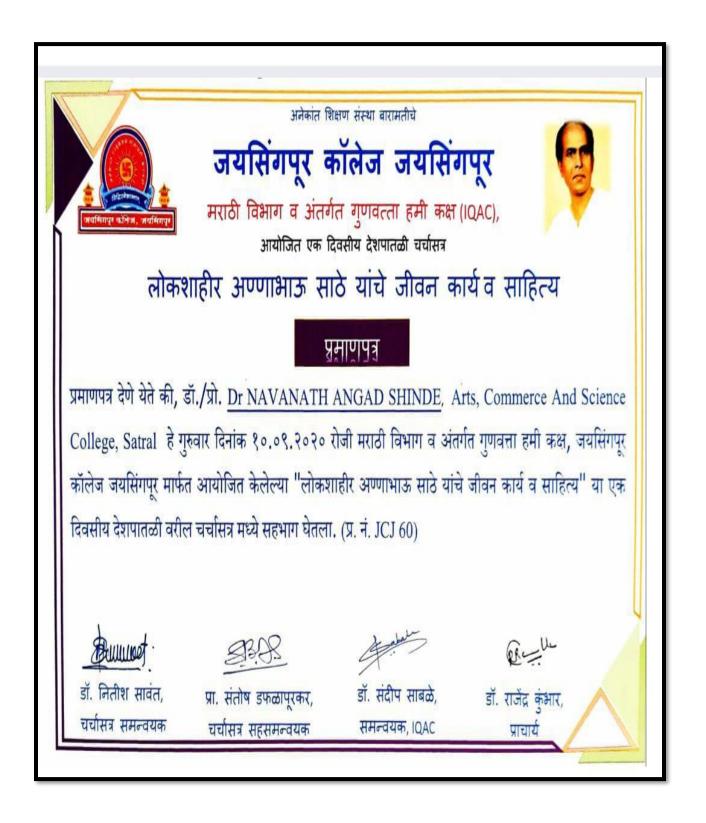

#### Academic Year- 2020-21

6.3.2 Number of teachers provided with financial support to attend conferences/ workshops and towards membership fee of professional bodies during the year 2020-21

| Sr.No | Name of teacher    | Name of conference/                                                                              | Amount of | Page    |
|-------|--------------------|--------------------------------------------------------------------------------------------------|-----------|---------|
|       |                    | workshop attended for which                                                                      | support   | Number  |
|       |                    | financial support provided                                                                       | received  |         |
|       |                    |                                                                                                  | (in INR)  |         |
| 1.    | Ms. S. G. Dighe    | State Level Teachers Training<br>Programme On Miniscale<br>Colorimetry''                         | 500       | 3 - 4   |
| 2.    | Mrs. C. S. Karle   | A Workshop on S.Y.B.Sc.<br>Chemistry Revised Syllabus<br>(CBCS-2020)                             | 950       | 5 - 6   |
| 3.    | Dr. G. K. Waditake | One Day National Webinar<br>on " The Importance and<br>Need of Translation "                     | 1000      | 7 - 8   |
| 4.    | Dr. N. A. Shinde   | One Day National<br>Conference on "Lokshahir<br>Annabhau Sathe Yanche<br>Jivan Karya va Sahitya" | 500       | 9 - 10  |
| 5.    | Mrs. A. C. Salunke | Two Days National Workshop<br>On "NET/SET in Mathematical<br>Sciences"                           | 500       | 11 - 12 |
| 6.    | Mr. D. N. Gholap   | International Webinar (<br>Phycology webinar 2021)<br>organized by University of<br>Calcutta     | 500       | 13 - 14 |

| Dr                                                                                | . N. A. Shinde       |                                                                                        |
|-----------------------------------------------------------------------------------|----------------------|----------------------------------------------------------------------------------------|
| Senior College Satral<br>Tal-                                                     |                      |                                                                                        |
|                                                                                   | llege Satral<br>Fal- |                                                                                        |
| Journal                                                                           | Voucher              |                                                                                        |
| No. SATRALSR/JV/29                                                                | Dat                  | ted 23-Jan-2021                                                                        |
| Particulars                                                                       | Debit                | Credit                                                                                 |
| VARIOUS PROGRAM & SEMINAR EXP                                                     |                      |                                                                                        |
| To Dighe.S.G(Off Adv)<br>To Karle.C.S (Off)                                       | , 5,550.00           | 500.00<br>950.00                                                                       |
| To Waditake G K(Off)                                                              |                      | 1,000.00                                                                               |
| To Shinde.N.A (Off)                                                               |                      | 500.00                                                                                 |
| To Salunke.A.C (Off Adv)<br>To Gholap.D.N (Off Adv)                               |                      | 500.00                                                                                 |
| <b>4</b>                                                                          |                      |                                                                                        |
|                                                                                   |                      | 0                                                                                      |
| On Account of :<br>AMT. Paid To Staff For<br>Seminar Fee                          | 3,950.00             | 3,950.00                                                                               |
| ACCOUNTANT<br>Arts Commerce & Science Colle<br>Satral, Tal. Rahuri. Dist. Ahmedna | gar Art's, Comm      | horised Signatory<br>PRINCIPAL<br>herce & Science College<br>Rahuri, Dist. Ahmednagar. |