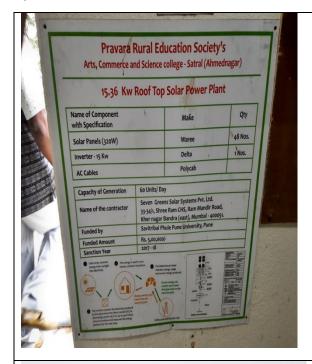

ting can also be applied for treatment of sewage sludge. Furthermore, a variation of the process is vermifiltration (or vermidigestion) which is used to remove organic matter, pathogens and oxygen demand from wastewater or directly from blackwater of flush toilets

College has vermicompost plant with following specifications

- Pit Size = 8' X 4' X 3'
- Total Area = 576 Sq.ft

Green waste such as dung, grass, etc has been used for this plant. Period of approximate 2 months is required for generation of vermicompost. Aroung 2.5 Tons of vermicompost is generated from this plant

# Following are the some actual images of vermicompost plant









# 9.3 Solar PV System

The college had installed 15.36 kW Rooftop Solar PV System in July 2018. Per month unit generation has been listed below.









#### 9.4 Rain Water Harvesting

The College successfully installed and run the "Rain Water Harvesting System". Currently the have total 3 tanks to store the rain water. One is installed near the chemistry lab which used this water in their laboratory. Other two tanks are installed near to Main Building having capacities of 1500 liters each, overflow of water then transferred to nearby well by 4 inch underground pipeline to refilling ground-water







# 9.5 Awareness of Renewable Energy

College has been taking efforts to create the awareness of solar energy among the students and in nearby villages. Department of Physics organized seminars, workshops, rallies to promote the benefits of solar energy. A department has some own solar equipments such as solar cooker, solar lamp, etc