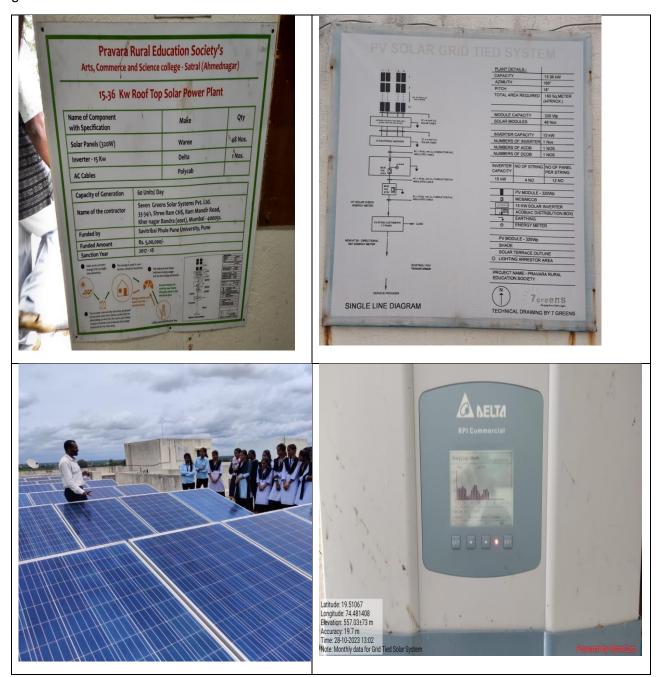

can also be applied for treatment of sewage sludge. Furthermore, a variation of the process is vermifiltration (or vermidigestion) which is used to remove organic matter, pathogens and oxygen demand from wastewater or directly from blackwater of flush toilets

College has vermicompost plant with following specifications

- Pit Size = 8' X 4' X 3'
- Total Area = 576 Sq.ft

Green waste such as dung, grass, etc. has been used for this plant. Period of approximate 2 months is required for generation of vermicompost. Around 2.5 Tons of vermicompost is generated from this plant

Following are the some actual images of vermicomposting plant









#### 8.3 Solar PV System

The college had installed 15.36 kW Rooftop Solar PV System in July 2018. Per month unit generation has been listed below.



#### 8.4 Rain Water Harvesting

The College successfully installed and run the "Rain Water Harvesting System". Currently the have total 3 tanks to store the rain water. One is installed near the chemistry lab which used this water in their laboratory. Other two tanks are installed near to Main Building having capacities of 1500 liters each, overflow of water then transferred to nearby well by 4 inch underground pipeline to refilling ground-water







#### 8.5 Awareness of Renewable Energy

College has been taking efforts to create the awareness of solar energy among the students and in nearby villages. Department of Physics organized seminars, workshops, rallies to promote the benefits of solar energy. A department has some own solar equipment's such as solar cooker, solar lamp, etc. f