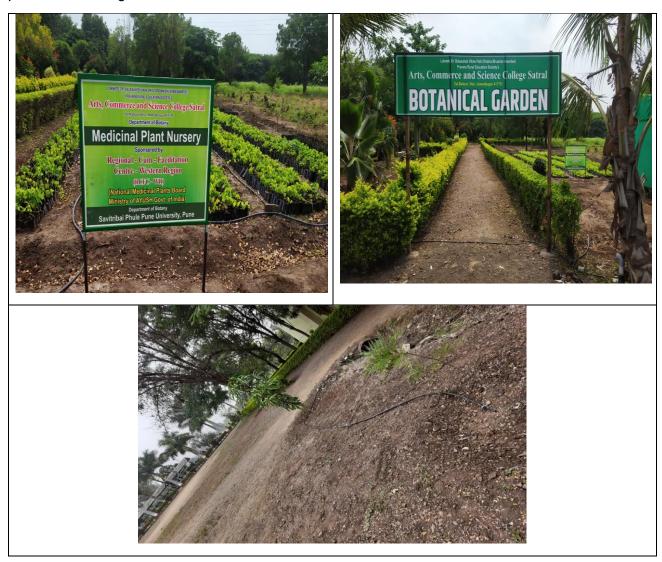

erformance
- It portrays a good image of a company which helps building better relationships with the group of stakeholders
- Enhance the alertness for environmental guidelines and duties

#### 8 Initiatives by College towards Sustainable Environment

#### 8.1 Dripping System and New Tree Plantation

Complete Campus has been under dripping system, which helps college to minimize the water uses and spread awareness of water management and water distribution in the students.

The college has independent plant nursery to nurture the various types of plants which helps to control greenhouse gases and temperature. The student of the plant spread awareness in nearby villages about plantation and greenhouse gases emissions. The college and students also donated lakhs of plants to the villagers.



Energy & Green Audit Report - Arts, Commerce and Science College, Satral, Tal-Rahuri



#### 8.2 Vermicomposting Plant

Vermicomposting (or vermi-compost) is the product of the composting process using various species of worms, usually red wigglers, white worms, and other earthworms, to create a mixture of decomposing vegetable or food waste, bedding materials, and vermicast.

Vermicast (also called worm castings, worm humus, worm manure, or worm feces) is the end-product of the breakdown of organic matter by earthworms. These castings have been shown to contain reduced levels of contaminants and a higher saturation of nutrients than the organic materials before vermicomposting.

Vermicomposting contains water-soluble nutrients and is an excellent, nutrient-rich organic fertilizer and so