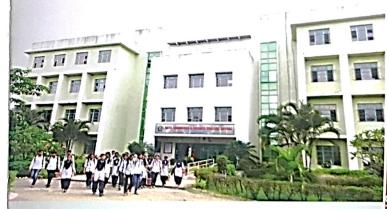

Participants during National workshop on National Education Policy-2020

Ref. No. ACSC/2022-23/ND-268

To, Addi. Chief Executive Officer, Pravara Rural Education Society,

Pravaranagar

Subject: Permission to conduct National Workshop on "Industry –Institute Linkage" and Financial assistance for National Workshop