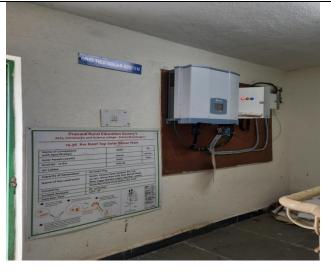

an also be applied for treatment of sewage sludge. Furthermore, a variation of the process is vermifiltration (or vermidigestion) which is used to remove organic matter, pathogens and oxygen demand from wastewater or directly from blackwater of flush toilets

College has vermicompost plant with following specifications

- Pit Size = 8' X 4' X 3'
- Total Area = 576 Sq.ft

Green waste such as dung, grass, etc has been used for this plant. Period of approximate 2 months is required for generation of vermicompost. Aroung 2.5 Tons of vermicompost is generated from this plant

# Following are the some actual images of vermicompost plant









# 9.3 Solar PV System

The college had installed 15.36 kW Rooftop Solar PV System in July 2018. Per month unit generation has been listed below.









#### 9.4 Rain Water Harvesting

The College successfully installed and run the "Rain Water Harvesting System". Currently the have total 3 tanks to store the rain water. One is installed near the chemistry lab which used this water in their laboratory. Other two tanks are installed near to Main Building having capacities of 1500 liters each, overflow of water then transferred to nearby well by 4 inch underground pipeline to refilling ground-water







# 9.5 Awareness of Renewable Energy

College has been taking efforts to create the awareness of solar energy among the students and in nearby villages. Department of Physics organized seminars, workshops, rallies to promote the benefits of solar energy. A department has some own solar equipments such as solar cooker, solar lamp, etc for pr