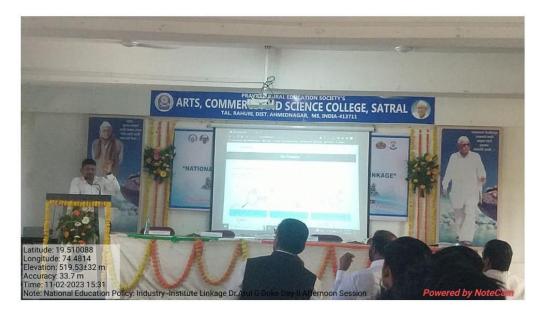

Session III: Dr Netaji Palande

The third session was started by Dr Netaji Palande, Managing Director Diamond Chemicals Sahakarnagar CHS Pune on the topic of "Opportunities for different Chemical Projects" and was

chaired by Mrs. C. S. Karle.

Session IV:

After the lunch break, the fourth session began with Dr. Atul Doke, Director Lavender

Laboratories Pvt. Ltd. Kurkumbh on "Journey to startup of Lavender Laboratories Pvt. Ltd." It