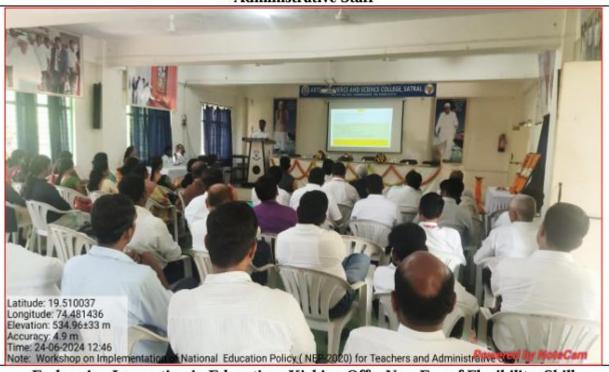

#### **BRIEF REPORT**

A Two Days National workshop on "National Education Policy 2020: Industrial Institute Linkage" was successfully organized by Arts Commerce and Science College, Satral from 10<sup>th</sup> to 11<sup>th</sup> February 2023. This workshop was sponsored by Savitribai Phule Pune University Pune under the Quality Improvement Scheme and supported by Loknete Dr. BalasahebVikhePatil (Padma Bhushan Awardee)Pravara Rural Education Society's Arts Commerce and Science College, Satral.

#### **Inaugural Function:**

On the first day of the workshop, the program began with an inaugural function. Prof. (Dr.) P. M. Dongre, the Principal, gave the welcome address. Dr. A. S. Waghmare, Head of the Chemistry Department, introduced the program's theme. The keynote speech was delivered by Dr. Dattatraya Late, Head of the Amity Centre for Nanoscience and Nanotechnology in Mumbai. The guest of honor, Dr. P. M. Dighe, Director of Education at Senior College Non-Technical PRES Pravaranagar, also spoke. Finally, the presidential address was given by Dr. S. N. Hiremath, additional CEO of PRES Pravaranagar.