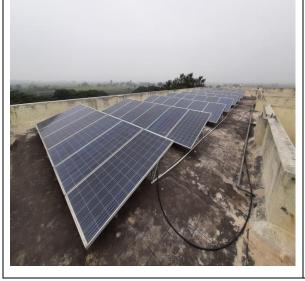

lso be applied for treatment of sewage sludge. Furthermore, a variation of the process is vermifiltration (or vermidigestion) which is used to remove organic matter, pathogens and oxygen demand from wastewater or directly from blackwater of flush toilets

College has vermicompost plant with following specifications

- Pit Size = 8' X 4' X 3'
- Total Area = 576 Sq.ft

Green waste such as dung, grass, etc has been used for this plant. Period of approximate 2 months is required for generation of vermicompost. Aroung 2.5 Tons of vermicompost is generated from this plant

#### Following are the some actual images of vermicompost plant









#### 9.3 Solar PV System

The college had installed 15.36 kW Rooftop Solar PV System in July 2018. Per month unit generation has been listed below.











#### 9.4 Rain Water Harvesting

The College successfully installed and run the "Rain Water Harvesting System". Currently the have total 3 tanks to store the rain water. One is installed near the chemistry lab which used this water in their laboratory. Other two tanks are installed near to Main Building having capacities of 1500 liters each, overflow of water then transferred to nearby well by 4 inch underground pipeline to refilling ground-water







#### 9.5 Awareness of Renewable Energy

College has been taking efforts to create the awareness of solar energy among the students and in nearby villages. Department of Physics organized seminars, workshops, rallies to promote the benefits of solar energy. A department has some own solar equipments such as solar cooker, solar lamp, etc