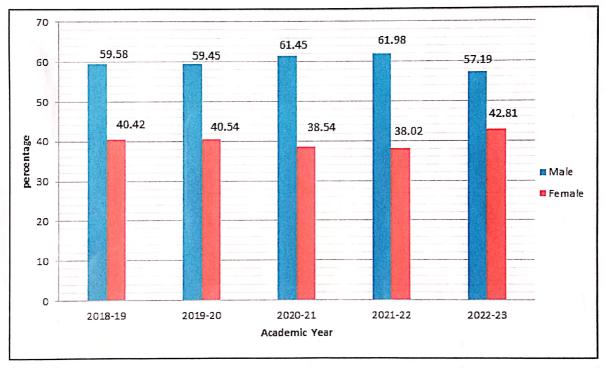

aws by organizing lectures of eminent judges, lawyers, social workers etc. Antiragging Committee, Anti-Sexual Harassment Committee and Grievance Redressal Committee have been formed in the college.

## Gender wise Data Analysis

Table 1. Genderwise Details of Students enrolled in the institute during last 5 years

| Sr.No. | Year    | Total | Male | Female | Male in% | Female in% |
|--------|---------|-------|------|--------|----------|------------|
| 1.     | 2018-19 | 824   | 491  | 333    | 59.58%   | 40.42%     |
| 2.     | 2019-20 | 883   | 525  | 358    | 59.45%   | 40.54%     |
| 3.     | 2020-21 | 838   | 515  | 323    | 61.45%   | 38.54%     |
| 4.     | 2021-22 | 768   | 476  | 292    | 61.98%   | 38.02%     |
| 5.     | 2022-23 | 654   | 374  | 280    | 57.19%   | 42.81%     |



The above table and graph giving gender wise details of enrolled students in the institute provides the information of students' strength in the last three years. In the year 2018-19, out of 824 total enrolled students (333) 40.42% were female students as compared to (491) 59.58% male students. Similar trend were found for next two academic year with minute variation. It also reflects that average number of male and female proportion of admitted students is constantly same in the last three years.

Table2.Genderwise Details of teaching faculty in the institute during last 5 years

| Sr.No. | Year    | Total | Male | Female | Male in% | Female in % |
|--------|---------|-------|------|--------|----------|-------------|
| 1.     | 2018-19 | 28    | 20   | 08     | 71.43%   | 28.57%      |