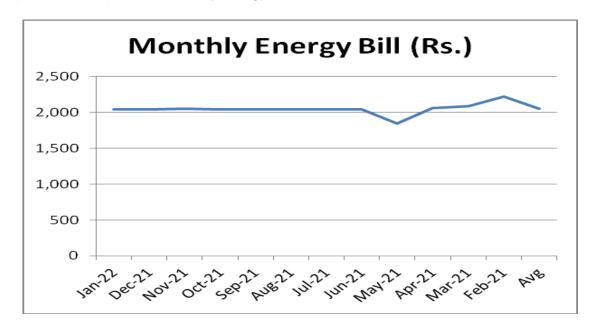

| 2,040               | 9.6                     |
| Jul-21 | 212                    | 2,040               | 9.6                     |
| Jun-21 | 212                    | 2,040               | 9.6                     |
| May-21 | 212                    | 1,840               | 8.7                     |
| Apr-21 | 212                    | 2,059               | 9.7                     |
| Mar-21 | 212                    | 2,090               | 9.9                     |
| Feb-21 | 212                    | 2,220               | 10.5                    |
| Avg.   | 212                    | 2,046               | 9.65                    |
| Total  | 2756                   | 26,593              |                         |

Below graph shows the profile of monthly energy consumption





| Consumer Number: | 850660009535                                      |
|------------------|---------------------------------------------------|
| Consumer Name :  | PRACHARYA ARTS, COMMERCE & SCIENCE COLLEGE SATRAL |

| Month  | Unit Consumption (kWh) | Bill Amount (Rs) | Avg. Unit Rate<br>(Rs/kWh) |
|--------|------------------------|------------------|----------------------------|
| Jan-22 | 412                    | 3,540.00         | 8.6                        |
| Dec-21 | 464                    | 3,930.00         | 8.5                        |
| Nov-21 | 554                    | 4,610.00         | 8.3                        |
| Oct-21 | 351                    | 3,090.00         | 8.8                        |
| Sep-21 | 402                    | 3,471.40         | 8.6