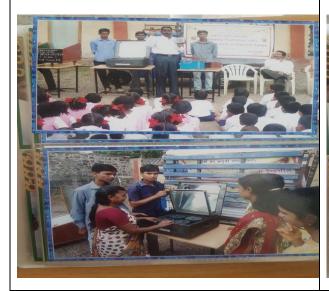

#### **BRIEF REPORT**

A Two Days National workshop on "National Education Policy 2020: Industrial Institute Linkage" was successfully organized by Arts Commerce and Science College, Satral from 10<sup>th</sup> to 11<sup>th</sup> February 2023. This workshop was sponsored by Savitribai Phule Pune University Pune under the Quality Improvement Scheme and supported by Loknete Dr. BalasahebVikhePatil (Padma Bhushan Awardee)Pravara Rural Education Society's Arts Commerce and Science College, Satral.

#### **Inaugural Function:**

On the first day of the workshop, the program began with an inaugural function. Prof. (Dr.) P. M. Dongre, the Principal, gave the welcome address. Dr. A. S. Waghmare, Head of the Chemistry Department, introduced the program's theme. The keynote speech was delivered by Dr. Dattatraya Late, Head of the Amity Centre for Nanoscience and Nanotechnology in Mumbai. The guest of honor, Dr. P. M. Dighe, Director of Education at Senior College Non-Technical PRES Pravaranagar, also spoke. Finally, the presidential address was given by Dr. S. N. Hiremath, additional CEO of PRES Pravaranagar.

Implementation of NEP 2020.

Dr. A. S. Waghmare

Coordinator

Arts, Commerce and Science College, Satral Tal- Rahuri, Dist-Ahmednagar- 413711

Arrival of the Resource Persons

A Key note address by Dr. P. M. Dighe, Director, Non-Technical Education, PRES, Pravaranagar

Welcome the delegates and participants by Dr. P. M. Dongre, Principal of ACS College

Dr. P. M. Dongre, Principal of ACS College welcomed the Chief Guest Dr. Late

Address by **Dr. Dattatray Late,** Head, Amity, Centre for Nanoscience and Nanotechnology, Noida-201313

Address by Dr. Mugdha Lele, Head-Social innovations, Venture Center, Pune- 411008

Address by Dr. Dnyandeo Pathare, Managing Director, Lavender Laboratories Pvt. Ltd.,

Dr. Suhas Kulkarni, Assistant controller of Patents & Design Regional Patent Office, Mumbai

Address by Mr. Manik Waghmare, NCL Innovation Park, Dr Homi Bhabha Rd, Pune

Speech by Dr. Atul Doke, Director, Lavender Laboratories Pvt.Ltd.

Speech by Dr. Netaji Palande, Managing Director, Diamond Chemicals

Participants during National workshop on National Education Policy-2020

Ref. No. ACSC/2022-23/ND-268

To, Addi. Chief Executive Officer, Pravara Rural Education Society,

Pravaranagar

Subject: Permission to conduct National Workshop on "Industry –Institute Linkage" and Financial assistance for National Workshop