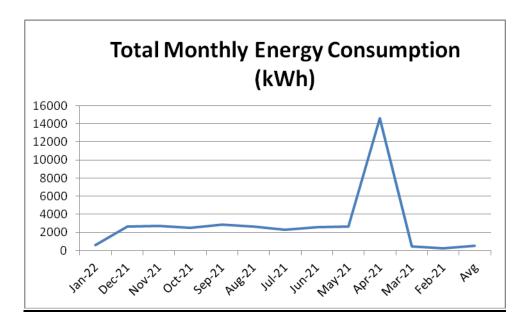

| 5584             |
| Dec-21 | 2656                   | 8560             |
| Nov-21 | 2728                   | 9240             |
| Oct-21 | 2510                   | 7234             |
| Sep-21 | 2837                   | 8481             |
| Aug-21 | 2672                   | 9580             |
| Jul-21 | 2297                   | 7210             |
| Jun-21 | 2595                   | 6473             |
| May-21 | 2664                   | 8222             |
| Apr-21 | 14603                  | 23210            |
| Mar-21 | 466                    | 4513             |
| Feb-21 | 213                    | 2220             |
| Avg.   | 561                    | 5124             |
| Total  | 7295                   | 66609            |

Below graph shows the profile of monthly energy consumption





#### 5.2 Connected Load List

| Area                   | Туре           | Total<br>Qty | ON<br>Qty | OFF<br>Qty | Wattage | Load in kW | Daily<br>Op hr | Mtly<br>Op Hr | Daily<br>kWh | Monthly<br>kWh |
|------------------------|----------------|--------------|-----------|------------|---------|------------|----------------|---------------|--------------|----------------|
| Gymkhana               | LED TL         | 6            | 6         | 0          | 18      | 0.11       | 5              | 125           | 0.5          | 13.5           |
| Gymkhana               | Ceiling<br>Fan | 1            | 1         | 0          | 75      | 0.08       | 5              | 125           | 0.4          | 9.4            |
| Canteen                | LED TL         | 2            | 2         | 0