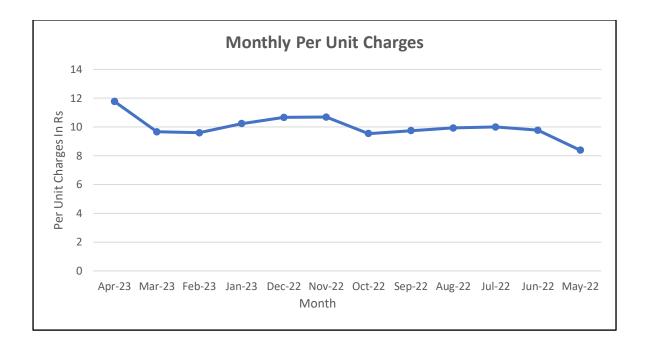

| 3998             | 10                         |
| Sep-22 | 356                    | 3467             | 10                         |
| Aug-22 | 311                    | 3088             | 10                         |
| Jul-22 | 297                    | 2969             | 10                         |
| Jun-22 | 345                    | 3374             | 10                         |
| May-22 | 541                    | 4536             | 8                          |
| Avg    | 324                    | 3165             | 10                         |

Below graph shows the monthly energy consumption.



Below graph shows the monthly energy bill Rs.



#### Energy & Green Audit Report – Arts, Commerce and Science College, Satral, Tal-Rahuri

Below graph shows the monthly per unit charges.



# Energy & Green Audit Report – Arts, Commerce and Science College, Satral, Tal-Rahuri

#### **5.2** Observations & Remark

| Sr.No. | Parameter                                                                          | Observation                                                     | Remark             |
|--------|------------------------------------------------------------------------------------|-----------------------------------------------------------------|--------------------|
| 1      | Contract Demand                                                                    | Contract demand of the college is 15 kVA                        | No action required |
| 2      | Connected Load                                                                     | Connected load of college is