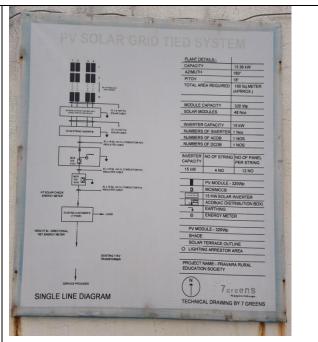

ng can also be applied for treatment of sewage sludge. Furthermore, a variation of the process is vermifiltration (or vermidigestion) which is used to remove organic matter, pathogens and oxygen demand from wastewater or directly from blackwater of flush toilets

College has vermicompost plant with following specifications

- Pit Size = 8' X 4' X 3'
- Total Area = 576 Sq.ft

Green waste such as dung, grass, etc has been used for this plant. Period of approximate 2 months is required for generation of vermicompost. Aroung 2.5 Tons of vermicompost is generated from this plant

# Following are the some actual images of vermicompost plant









# 9.3 Solar PV System

The college had installed 15.36 kW Rooftop Solar PV System in July 2018. Per month unit generation has been listed below.









#### 9.4 Rain Water Harvesting

The College successfully installed and run the "Rain Water Harvesting System". Currently the have total 3 tanks to store the rain water. One is installed near the chemistry lab which used this water in their laboratory. Other two tanks are installed near to Main Building having capacities of 1500 liters each, overflow of water then transferred to nearby well by 4 inch underground pipeline to refilling ground-water







# 9.5 Awareness of Renewable Energy

College has been taking efforts to create the awareness of solar energy among the students and in nearby villages. Department of Physics organized seminars, workshops, rallies to promote the benefits of solar energy. A department has some own solar equipments such as solar cooker, solar lamp, etc fo