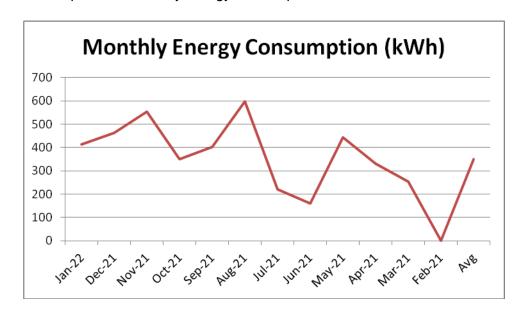

| 4,940.00         | 8.3                        |
| Jul-21 | 222                    | 2,570.00         | 11.6                       |
| Jun-21 | 160                    | 1653.35          | 10.3                       |
| May-21 | 443                    | 3,779.41         | 8.5                        |
| Apr-21 | 330                    | 2,930.49         | 8.9                        |
| Mar-21 | 254                    | 2,423.06         | 9.5                        |
| Feb-21 | 1                      | 0.00             | 0.0                        |
| Avg.   | 349                    | 3,078            | 8.33                       |
| Total  | 4539                   | 40016            |                            |

Below graph shows the profile of monthly energy consumption





Below table shows the bill analysis for consumer number – 850660027495

| Month  | Unit Consumption (kWh) | Bill Amount (Rs) | Avg. Unit Rate |
|--------|------------------------|------------------|----------------|
| Dec-21 | 1,980                  | 2,590.00         | 1.3            |
| Sep-21 | 1,962                  | 2,580.00         | 1.3            |
| Jun-21 | 1,947                  | 2,100.00         | 1.1            |
| Mar-21 | 2,223                  | 2,970.00         | 1.3            |
| Dec-20 | 1,863                  | 2,600.00         | 1.4            |
| Sep-20 | 1,863                  | 2,600.00         | 1.4            |
| Jun-20 | 2,223                  | 2,780.00         | 1.3            |
| Avg.   | 2009                   | 2603             | 1.30           |
| To