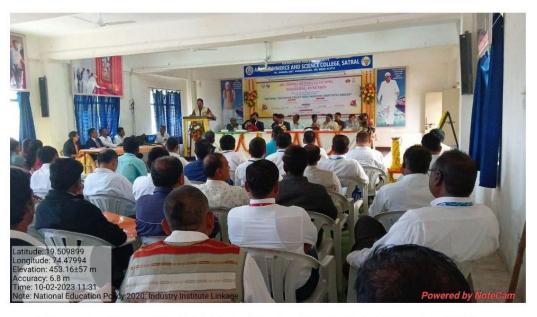

#### **Inaugural Function:**

On the first day of the workshop, the program began with an inaugural function. Prof. (Dr.) P. M. Dongre, the Principal, gave the welcome address. Dr. A. S. Waghmare, Head of the Chemistry Department, introduced the program's theme. The keynote speech was delivered by Dr. Dattatraya Late, Head of the Amity Centre for Nanoscience and Nanotechnology in Mumbai. The guest of honor, Dr. P. M. Dighe, Director of Education at Senior College Non-Technical PRES Pravaranagar, also spoke. Finally, the presidential address was given by Dr. S. N. Hiremath, additional CEO of PRES Pravaranagar.

Participants during National workshop on National Education Policy-2020

Ref. No. ACSC/2022-23/ND-268

To, Addi. Chief Executive Officer, Pravara Rural Education Society,

Pravaranagar

Subject: Permission to conduct National Workshop on "Industry –Institute Linkage" and Financial assistance for National Workshop