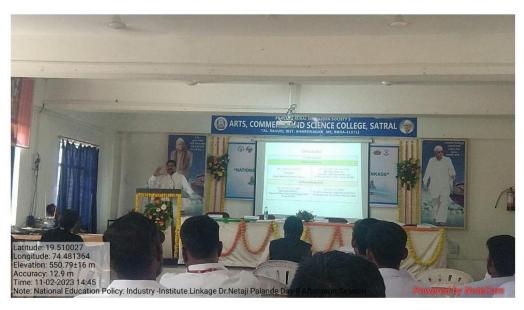

Session III: Dr Netaji Palande

The third session was started by Dr Netaji Palande, Managing Director Diamond Chemicals Sahakarnagar CHS Pune on the topic of "Opportunities for different Chemical Projects" and was

chaired by Mrs. C. S. Karle.

Session IV:

After the lunch break, the fourth session began with Dr. Atul Doke, Director Lavender

Laboratories Pvt. Ltd. Kurkumbh on "Journey to startup of Lavender Laboratories Pvt. Ltd." It