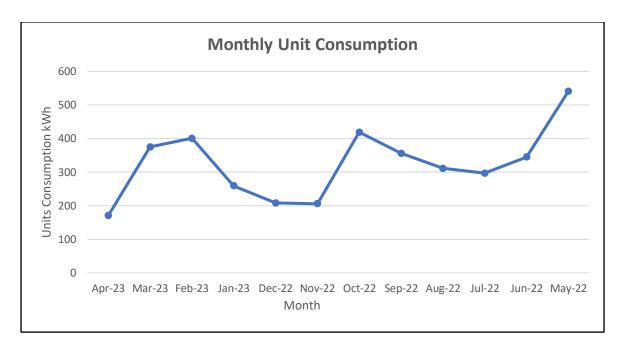

| 208                    | 2219             | 11                         |
| Nov-22 | 206                    | 2202             | 11                         |
| Oct-22 | 419                    | 3998             | 10                         |
| Sep-22 | 356                    | 3467             | 10                         |
| Aug-22 | 311                    | 3088             | 10                         |
| Jul-22 | 297                    | 2969             | 10                         |
| Jun-22 | 345                    | 3374             | 10                         |
| May-22 | 541                    | 4536             | 8                          |
| Avg    | 324                    | 3165             | 10                         |

Below graph shows the monthly energy consumption.



Below graph shows the monthly energy bill Rs.



#### Energy & Green Audit Report – Arts, Commerce and Science College, Satral, Tal-Rahuri

Below graph shows the monthly per unit charges.



# Energy & Green Audit Report – Arts, Commerce and Science College, Satral, Tal-Rahuri

#### **5.2** Observations & Remark

| Sr.No. | Parameter                                                                          | Observation                                                     | Remark             |
|--------|------------------------------------------------------------------------------------|-----------------------------------------------------------------|--------------------|
| 1      | Contract Demand                                                                    | Contract demand of th