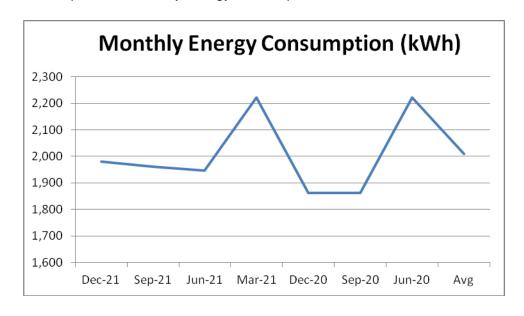

Avg. Unit Rate |
|--------|------------------------|------------------|----------------|
| Dec-21 | 1,980                  | 2,590.00         | 1.3            |
| Sep-21 | 1,962                  | 2,580.00         | 1.3            |
| Jun-21 | 1,947                  | 2,100.00         | 1.1            |
| Mar-21 | 2,223                  | 2,970.00         | 1.3            |
| Dec-20 | 1,863                  | 2,600.00         | 1.4            |
| Sep-20 | 1,863                  | 2,600.00         | 1.4            |
| Jun-20 | 2,223                  | 2,780.00         | 1.3            |
| Avg.   | 2009                   | 2603             | 1.30           |
| Total  | 14061                  | 18220            |                |

Below graph shows the profile of monthly energy consumption





#### **Total Energy Consumption - All 3 Meter**

Below table shows the energy consumption of profile of all 3 meters

| Month  | Unit Consumption (kWh) | Bill Amount (Rs) |
|--------|------------------------|------------------|
| Jan-22 | 624                    | 5584             |
| Dec-21 | 2656                   | 8560             |
| Nov-21 | 2728                   | 9240             |
| Oct-21 | 2510                   | 7234             |
| Sep-21 | 2837                   | 8481             |
| Aug-21 | 2672                   | 9580             |
| Jul-21 | 2297                   | 7210             |
| Jun-21 | 2595                   | 6473             |
| May-21 | 2664                   | 8222             |
| Apr-21 | 14603                  | 23210            |
| Mar-21 | 466