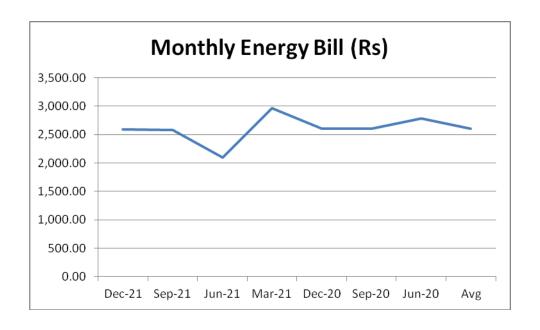

vg. Unit Rate |
|--------|------------------------|------------------|----------------|
| Dec-21 | 1,980                  | 2,590.00         | 1.3            |
| Sep-21 | 1,962                  | 2,580.00         | 1.3            |
| Jun-21 | 1,947                  | 2,100.00         | 1.1            |
| Mar-21 | 2,223                  | 2,970.00         | 1.3            |
| Dec-20 | 1,863                  | 2,600.00         | 1.4            |
| Sep-20 | 1,863                  | 2,600.00         | 1.4            |
| Jun-20 | 2,223                  | 2,780.00         | 1.3            |
| Avg.   | 2009                   | 2603             | 1.30           |
| Total  | 14061                  | 18220            |                |

Below graph shows the profile of monthly energy consumption





#### **Total Energy Consumption - All 3 Meter**

Below table shows the energy consumption of profile of all 3 meters

| Month  | Unit Consumption (kWh) | Bill Amount (Rs) |
|--------|------------------------|------------------|
| Jan-22 | 624                    | 5584             |
| Dec-21 | 2656                   | 8560             |
| Nov-21 | 2728                   | 9240             |
| Oct-21 | 2510                   | 7234             |
| Sep-21 | 2837                   | 8481             |
| Aug-21 | 2672                   | 9580             |
| Jul-21 | 2297                   | 7210             |
| Jun-21 | 2595                   | 6473             |
| May-21 | 2664                   | 8222             |
| Apr-21 | 14603                  | 23210            |
| Mar-21 | 466