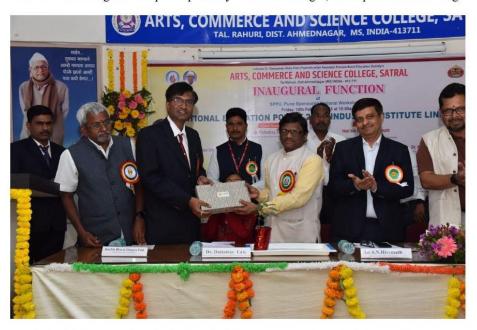

#### **Inaugural Function:**

On the first day of the workshop, the program began with an inaugural function. Prof. (Dr.) P. M. Dongre, the Principal, gave the welcome address. Dr. A. S. Waghmare, Head of the Chemistry Department, introduced the program's theme. The keynote speech was delivered by Dr. Dattatraya Late, Head of the Amity Centre for Nanoscience and Nanotechnology in Mumbai. The guest of honor, Dr. P. M. Dighe, Director of Education at Senior College Non-Technical PRES Pravaranagar, also spoke. Finally, the presidential address was given by Dr. S. N. Hiremath, additional CEO of PRES Pravaranagar.

Welcome the delegates and participants by Dr. P. M. Dongre, Principal of ACS College

Dr. P. M. Dongre, Principal of ACS College welcomed the Chief Guest Dr. Late

Address by **Dr. Dattatray Late,** Head, Amity, Centre for Nanoscience and Nanotechnology, Noida-201313