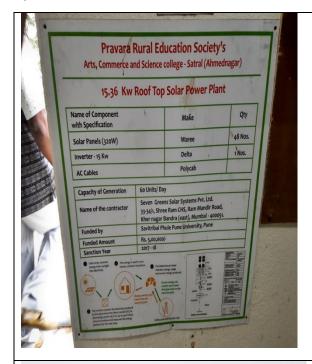

an also be applied for treatment of sewage sludge. Furthermore, a variation of the process is vermifiltration (or vermidigestion) which is used to remove organic matter, pathogens and oxygen demand from wastewater or directly from blackwater of flush toilets

College has vermicompost plant with following specifications

- Pit Size = 8' X 4' X 3'
- Total Area = 576 Sq.ft

Green waste such as dung, grass, etc has been used for this plant. Period of approximate 2 months is required for generation of vermicompost. Aroung 2.5 Tons of vermicompost is generated from this plant

#### Following are the some actual images of vermicompost plant









#### 9.3 Solar PV System

The college had installed 15.36 kW Rooftop Solar PV System in July 2018. Per month unit generation has been listed below.











#### 9.4 Rain Water Harvesting

The College successfully installed and run the "Rain Water Harvesting System". Currently the have total 3 tanks to store the rain water. One is installed near the chemistry lab which used this water in their laboratory. Other two tanks are installed near to Main Building having capacities of 1500 liters each, overflow of water then transferred to nearby well by 4 inch underground pipeline to refilling ground-water







#### 9.5 Awareness of Renewable Energy

College has been taking efforts to create the awareness of solar energy among the students and in nearby villages. Department of Physics organized seminars, workshops, rallies to promote the benefits of solar energy. A department has some own solar equipments such as solar cooker, solar lamp,