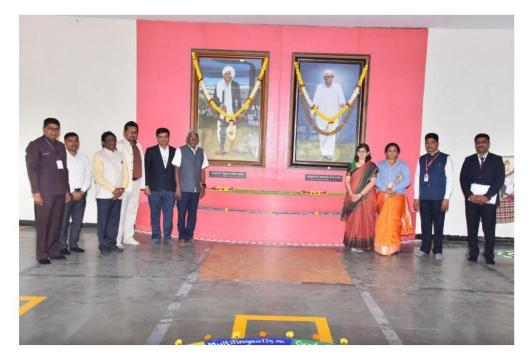

Implementation of NEP 2020.

Dr. A. S. Waghmare

Coordinator

Arts, Commerce and Science College, Satral Tal- Rahuri, Dist-Ahmednagar- 413711

Arrival of the Resource Persons

A Key note address by Dr. P. M. Dighe, Director, Non-Technical Education, PRES, Pravaranagar

Welcome the delegates and participants by Dr. P. M. Dongre, Principal of ACS College

Dr. P. M. Dongre, Principal of ACS College welcomed the Chief Guest Dr. Late

Address by **Dr. Dattatray Late,** Head, Amity, Centre for Nanoscience and Nanotechnology, Noida-201313