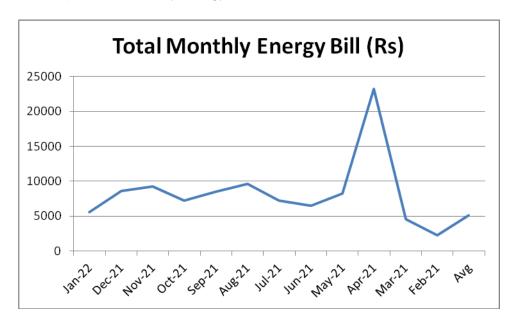

| 5584             |
| Dec-21 | 2656                   | 8560             |
| Nov-21 | 2728                   | 9240             |
| Oct-21 | 2510                   | 7234             |
| Sep-21 | 2837                   | 8481             |
| Aug-21 | 2672                   | 9580             |
| Jul-21 | 2297                   | 7210             |
| Jun-21 | 2595                   | 6473             |
| May-21 | 2664                   | 8222             |
| Apr-21 | 14603                  | 23210            |
| Mar-21 | 466                    | 4513             |
| Feb-21 | 213                    | 2220             |
| Avg.   | 561                    | 5124             |
| Total  | 7295                   | 66609            |

Below graph shows the profile of monthly energy consumption





#### 5.2 Connected Load List

| Area                   | Туре           | Total<br>Qty | ON<br>Qty | OFF<br>Qty | Wattage | Load in kW | Daily<br>Op hr | Mtly<br>Op Hr | Daily<br>kWh | Monthly<br>kWh |
|------------------------|----------------|--------------|-----------|------------|---------|------------|----------------|---------------|--------------|----------------|
| Gymkhana               | LED TL         | 6            | 6         | 0          | 18      | 0.11       | 5              | 125           | 0.5          | 13.5           |
| Gymkhana               | Ceiling<br>Fan | 1            | 1         | 0          | 75      | 0.08       | 5              | 125           | 0.4          | 9.4            |
| Canteen                | LED TL         | 2            | 2         | 0