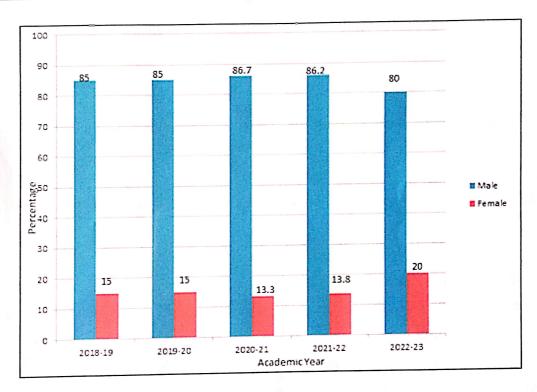

ows that percentage of female teachers has been increased from 28.57% to 30.30 % respectively. It reflects that the institute maintained the gender balance while recruiting teaching faculties.

Table3.Genderwise Details of Non-Teaching and Supporting Staff in the institute during last 5 years

| Sr. No. | Year    | Total | Male | Female | Male in % | Female in % |
|---------|---------|-------|------|--------|-----------|-------------|
| 1.      | 2018-19 | 40    | 34   | 06     | 85%       | 15%         |
| 2.      | 2019-20 | 40    | 34   | 06     | 85%       | 15%         |
| 3.      | 2020-21 | 30    | 26   | 04     | 86.7%     | 13.3%       |
| 4.      | 2021-22 | 29    | 25   | 04     | 86.2%     | 13.8%       |
| 5.      | 2022-23 | 25    | 20   | 05     | 80%       | 20%         |



The graph of gender wise percentage of total Non-teaching and supporting staff in the institute provides the statistical details of Non teaching staff in the last three years. In the academic year 2018-19, out of 40 Non-teaching staff 34 (85 %) were males and only (06) (15%) were females staff, whereas, in the academic year 2022-23 percentage of female staff increased to 20 %. It reflects that there is less female staff employed in the institute as faras non-teaching and supporting staff is concerned.

#### **Gender Sensitization Initiatives of Institution:**

The institution has formed various committees and cell to maintain gender equity in the campus. These committees include Anti-ragging, Anti Sexual Harassment cell, women empowerment cell, Students council, equal opportunity cell. A