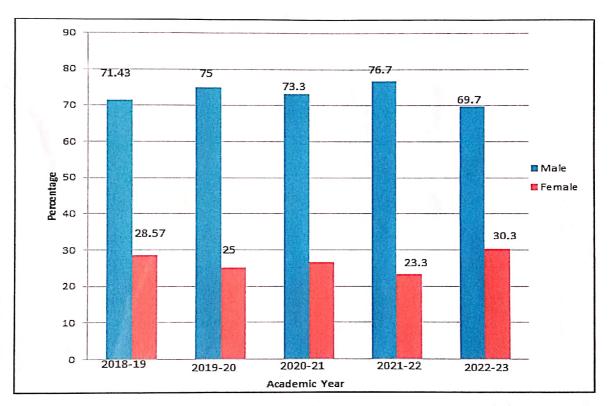

% male students. Similar trend were found for next two academic year with minute variation. It also reflects that average number of male and female proportion of admitted students is constantly same in the last three years.

Table2.Genderwise Details of teaching faculty in the institute during last 5 years

| Sr.No. | Year    | Total | Male | Female | Male in% | Female in % |
|--------|---------|-------|------|--------|----------|-------------|
| 1.     | 2018-19 | 28    | 20   | 08     | 71.43%   | 28.57%      |
| 2.     | 2019-20 | 28    | 21   | 07     | 75%      | 25%         |
| 3.     | 2020-21 | 30    | 22   | 08     | 73.3%    | 26.7%       |
| 4.     | 2021-22 | 30    | 23   | 07     | 76.7%    | 23.3%       |
| 5.     | 2022-23 | 33    | 23   | 10     | 69.7%    | 30.3%       |



The graph of gender wise percentage of total teaching faculty in the institute provides the information and incremental growth of teaching faculty in the last three years. In the academic year 2019-20, out of 34 teaching staff 25 (73.53 %) were males and 09 (26.47%) were females. From academic year 2018-19 to 2022-23, it shows that percentage of female teachers has been increased from 28.57% to 30.30 % respectively. It reflects that the institute maintained the gender balance while recruiting teaching faculties.

Table3.Genderwise Details of Non-Teaching and Supporting Staff in the institute during last 5 years

| Sr. No. | Year    | Total | Male | Female | Male in % | Female in % |
|---------|---------|-------|------|--------|-----------|-------------|
| 1.      | 2018-19 | 40    | 34