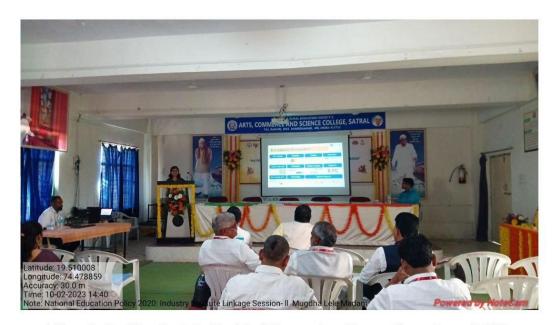

#### Session II: Dr. Mugdha Lele

The Second session began with Dr. Mugdha Lele, Head Social Innovations Venture Centre, Pune. She talked on "Science tech entrepreneurship" and the Session was chaired by Dr. Vikram Pandit.

Address by Dr. Mugdha Lele, Head-Social innovations, Venture Center, Pune- 411008

Address by Dr. Dnyandeo Pathare, Managing Director, Lavender Laboratories Pvt. Ltd.,

Dr. Suhas Kulkarni, Assistant controller of Patents & Design Regional Patent Office, Mumbai