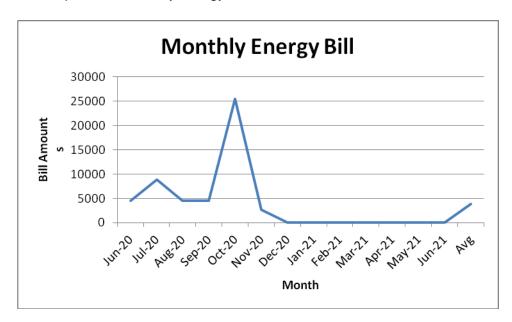

20 | 304                   | 0                | 0.0                           |
| Jan-21 | 171                   | 0                | 0.0                           |
| Feb-21 | 331                   | 0                | 0.0                           |
| Mar-21 | 266                   | 0                | 0.0                           |
| Apr-21 | 254                   | 0                | 0.0                           |
| May-21 | 330                   | 0                | 0.0                           |
| Jun-21 | 443                   | 0                | 0.0                           |
| Avg    | 586                   | 3888             | 6.6                           |

Below graph shows the profile of monthly energy consumption



Below graph shows the profile of monthly energy bill



# 5.2 Connected Load List

| Area                   | Туре           | Total<br>Qty | ON<br>Qty | OFF<br>Qty | Wattage | Load in kW | Daily<br>Op hr | Mtly<br>Op Hr | Daily<br>kWh | Monthly<br>kWh |
|------------------------|----------------|--------------|-----------|------------|---------|------------|----------------|---------------|--------------|----------------|
| Gymkhana               | LED TL         | 6            | 6         | 0          | 18      | 0.11       | 5              | 125           | 0.5          | 13.5           |
| Gymkhana               | Ceiling<br>Fan | 1            | 1         | 0          | 75      | 0.08       | 5              | 125           | 0.4          | 9.4            |
| Canteen                | LED TL         | 2            | 2         | 0          |