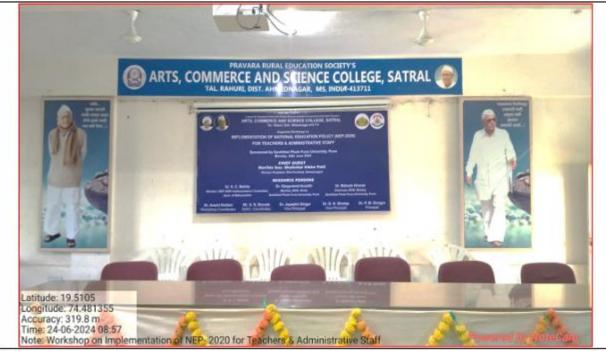

#### **3** NEP Implementation Initiative

### 3.1 National Workshop on NEP

#### Savitribai Phule Pune University, Pune Sponsored

National Workshop on

"National Education Policy 2020: Industry Institute Linkage"

10th -11th Feb 2023

#### Organized by

Loknete Dr. Balasaheb VikhePatil (Padma Bhushan Awardee)Pravara Rural Education Society's

#### ARTS, COMMERCE AND SCIENCE COLLEGE, SATRAL

Tal- Rahuri, Dist- Ahmednagar-413 711 Maharashtra

Savitribai Phule Pune University, Pune Sponsored
National Workshop on