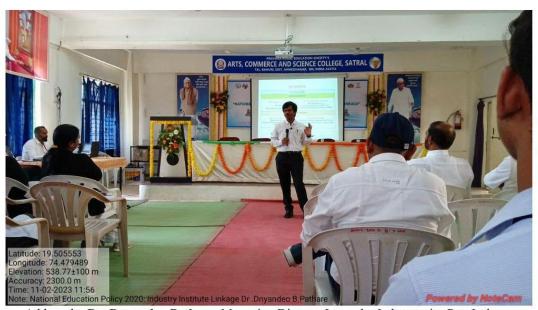

#### Session II: Dr. Dnyandeo Pathare

The fifth session of second day was conducted by Dr. Dnyandeo Pathare Managing Director Lavender Laboratories Pvt. Ltd. Kurkumbh give a speech on Journey from college to the industry and the session was chaired by Dr. V. A. Kadnor.

Address by Dr. Mugdha Lele, Head-Social innovations, Venture Center, Pune- 411008

Address by Dr. Dnyandeo Pathare, Managing Director, Lavender Laboratories Pvt. Ltd.,

Dr. Suhas Kulkarni, Assistant controller of Patents & Design Regional Patent Office, Mumbai