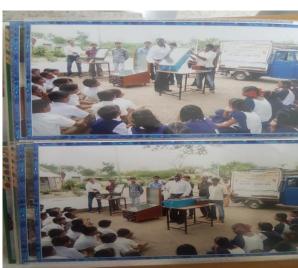

#### **BRIEF REPORT**

A Two Days National workshop on "National Education Policy 2020: Industrial Institute Linkage" was successfully organized by Arts Commerce and Science College, Satral from 10<sup>th</sup> to 11<sup>th</sup> February 2023. This workshop was sponsored by Savitribai Phule Pune University Pune under the Quality Improvement Scheme and supported by Loknete Dr. BalasahebVikhePatil (Padma Bhushan Awardee)Pravara Rural Education Society's Arts Commerce and Science College, Satral.

#### **Inaugural Function:**

On the first day of the workshop, the program began with an inaugural function. Prof. (Dr.) P. M. Dongre, the Principal, gave the welcome address. Dr. A. S. Waghmare, Head of the Chemistry Department, introduced the program's theme. The keynote speech was delivered by Dr. Dattatraya Late, Head of the Amity Centre for Nanoscience and Nanotechnology in Mumbai. The guest of honor, Dr. P. M. Dighe, Director of Education at Senior College Non-Technical PRES Pravaranagar, also spoke. Finally, the presidential address was given by Dr. S. N. Hiremath, additional CEO of PRES Pravaranagar.

Implementation of NEP 2020.

Dr. A. S. Waghmare

Coordinator

Arts, Commerce and Science College, Satral Tal- Rahuri, Dist-Ahmednagar- 413711

Arrival of the Resource Persons

A Key note address by Dr. P. M. Dighe, Director, Non-Technical Education, PRES, Pravaranagar

Welcome the delegates and participants by Dr. P. M. Dongre, Principal of ACS College

Dr. P. M. Dongre, Principal of ACS College welcomed the Chief Guest Dr. Late

Address by **Dr. Dattatray Late,** Head, Amity, Centre for Nanoscience and Nanotechnology, Noida-201313

Address by Dr. Mugdha Lele, Head-Social innovations, Venture Center, Pune- 411008

Address by Dr. Dnyandeo Pathare, Managing Director, Lavender Laboratories Pvt. Ltd.,

Dr. Suhas Kulkarni, Assistant controller of Patents & Design Regional Patent Office, Mumbai

Address by Mr. Manik Waghmare, NCL Innovation Park, Dr Homi Bhabha Rd, Pune

Speech by Dr. Atul Doke, Director, Lavender Laboratories Pvt.Ltd.

Speech by Dr. Netaji Palande, Managing Director, Diamond Chemicals

Participants during National workshop on National Education Policy-2020

Ref. No. ACSC/2022-23/ND-268

To, Addi. Chief Executive Officer, Pravara Rural Education Society,

Pravaranagar

Subject: Permission to conduct National Workshop on "Industry –Institute Linkage" and Financial assistance for National Workshop