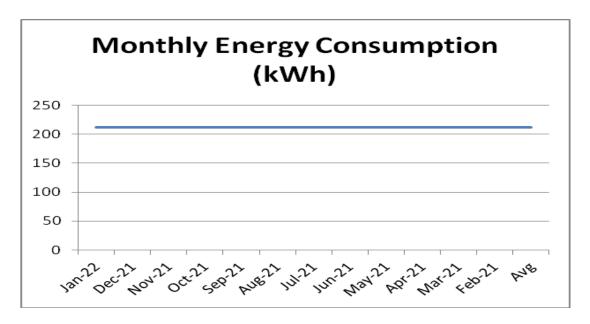

| 2,040               | 9.6                     |
| Jul-21 | 212                    | 2,040               | 9.6                     |
| Jun-21 | 212                    | 2,040               | 9.6                     |
| May-21 | 212                    | 1,840               | 8.7                     |
| Apr-21 | 212                    | 2,059               | 9.7                     |
| Mar-21 | 212                    | 2,090               | 9.9                     |
| Feb-21 | 212                    | 2,220               | 10.5                    |
| Avg.   | 212                    | 2,046               | 9.65                    |
| Total  | 2756                   | 26,593              |                         |

Below graph shows the profile of monthly energy consumption





| Consumer Number: | 850660009535                                      |
|------------------|---------------------------------------------------|
| Consumer Name :  | PRACHARYA ARTS, COMMERCE & SCIENCE COLLEGE SATRAL |

| Month  | Unit Consumption (kWh) | Bill Amount (Rs) | Avg. Unit Rate<br>(Rs/kWh) |
|--------|------------------------|------------------|----------------------------|
| Jan-22 | 412                    | 3,540.00         | 8.6                        |
| Dec-21 | 464                    | 3,930.00         | 8.5                        |
| Nov-21 | 554                    | 4,610.00         | 8.3                        |
| Oct-21 | 351                    | 3,090.00         | 8.8                        |
| Sep-21 | 402                    | 3,471.40         | 8.6