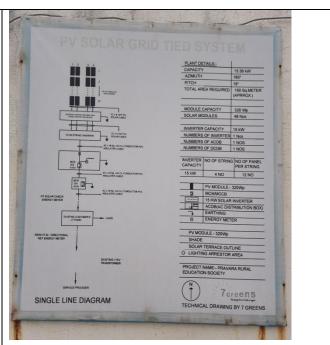

also be applied for treatment of sewage sludge. Furthermore, a variation of the process is vermifiltration (or vermidigestion) which is used to remove organic matter, pathogens and oxygen demand from wastewater or directly from blackwater of flush toilets

College has vermicompost plant with following specifications

- Pit Size = 8' X 4' X 3'
- Total Area = 576 Sq.ft

Green waste such as dung, grass, etc has been used for this plant. Period of approximate 2 months is required for generation of vermicompost. Aroung 2.5 Tons of vermicompost is generated from this plant

#### Following are the some actual images of vermicompost plant









#### 9.3 Solar PV System

The college had installed 15.36 kW Rooftop Solar PV System in July 2018. Per month unit generation has been listed below.











#### 9.4 Rain Water Harvesting

The College successfully installed and run the "Rain Water Harvesting System". Currently the have total 3 tanks to store the rain water. One is installed near the chemistry lab which used this water in their laboratory. Other two tanks are installed near to Main Building having capacities of 1500 liters each, overflow of water then transferred to nearby well by 4 inch underground pipeline to refilling ground-water







#### 9.5 Awareness of Renewable Energy

College has been taking efforts to create the awareness of solar energy among the students and in nearby villages. Department of Physics organized seminars, workshops, rallies to promote the benefits of solar energy. A department has some own solar equipments such as solar cooker, solar lamp, e