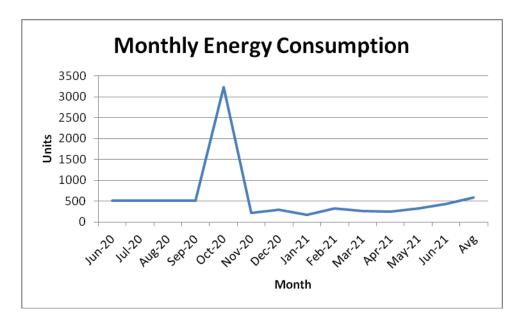

720             | 12.1                          |
| Dec-20 | 304                   | 0                | 0.0                           |
| Jan-21 | 171                   | 0                | 0.0                           |
| Feb-21 | 331                   | 0                | 0.0                           |
| Mar-21 | 266                   | 0                | 0.0                           |
| Apr-21 | 254                   | 0                | 0.0                           |
| May-21 | 330                   | 0                | 0.0                           |
| Jun-21 | 443                   | 0                | 0.0                           |
| Avg    | 586                   | 3888             | 6.6                           |

Below graph shows the profile of monthly energy consumption



Below graph shows the profile of monthly energy bill



# 5.2 Connected Load List

| Area                   | Туре           | Total<br>Qty | ON<br>Qty | OFF<br>Qty | Wattage | Load in kW | Daily<br>Op hr | Mtly<br>Op Hr | Daily<br>kWh | Monthly<br>kWh |
|------------------------|----------------|--------------|-----------|------------|---------|------------|----------------|---------------|--------------|----------------|
| Gymkhana               | LED TL         | 6            | 6         | 0          | 18      | 0.11       | 5              | 125           | 0.5          | 13.5           |
| Gymkhana               | Ceiling<br>Fan | 1            | 1         | 0          | 75      | 0.08       | 5              | 125           | 0.4          | 9.4            |
| Canteen                |