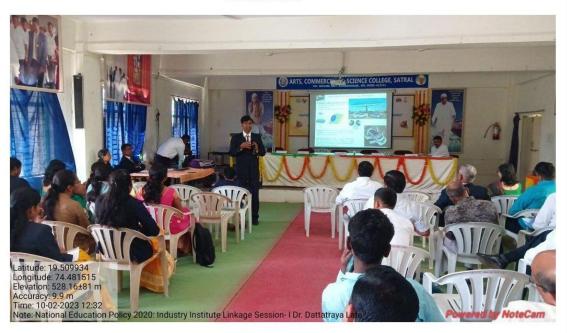

#### Session I: Dr. Dattatraya Late

After inaugural function, the first session was chaired by Dr. Mahavir Sankhla and was started by speech of Dr. Dattatraya Late. He shared his views on "Nanotechnology the next industrial revolution" which was very explanatory and informative presentation.

Welcome the delegates and participants by Dr. P. M. Dongre, Principal of ACS College

Dr. P. M. Dongre, Principal of ACS College welcomed the Chief Guest Dr. Late

Address by **Dr. Dattatray Late,** Head, Amity, Centre for Nanoscience and Nanotechnology, Noida-201313