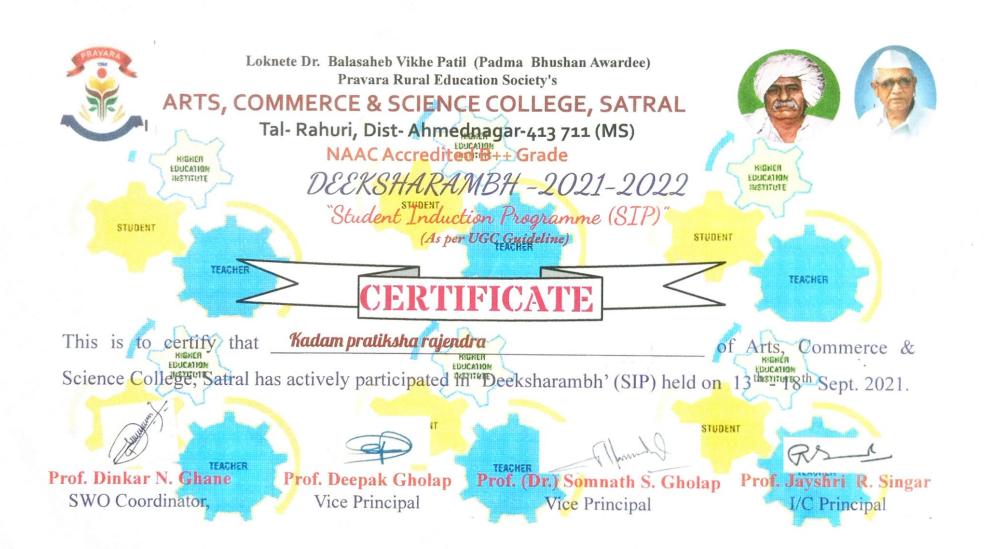

#### 1. Open Electives: Basket and Sharing

The technical session of Open Electives: Basket And Sharing was conducted by Prof. (Dr.) R. B. Bhise, Member, Board of Studies- Physics, Savitribai Phule Pune University, Pune. The session on Open Electives covered the flexibility and variety offered to students through a basket of elective courses. These courses are designed to provide interdisciplinary learning and help students tailor their education to their interests and career goals.