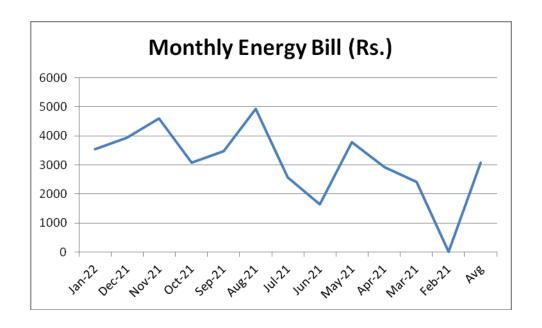

| 4,940.00         | 8.3                        |
| Jul-21 | 222                    | 2,570.00         | 11.6                       |
| Jun-21 | 160                    | 1653.35          | 10.3                       |
| May-21 | 443                    | 3,779.41         | 8.5                        |
| Apr-21 | 330                    | 2,930.49         | 8.9                        |
| Mar-21 | 254                    | 2,423.06         | 9.5                        |
| Feb-21 | 1                      | 0.00             | 0.0                        |
| Avg.   | 349                    | 3,078            | 8.33                       |
| Total  | 4539                   | 40016            |                            |

Below graph shows the profile of monthly energy consumption





Below table shows the bill analysis for consumer number – 850660027495

| Month  | Unit Consumption (kWh) | Bill Amount (Rs) | Avg. Unit Rate |
|--------|------------------------|------------------|----------------|
| Dec-21 | 1,980                  | 2,590.00         | 1.3            |
| Sep-21 | 1,962                  | 2,580.00         | 1.3            |
| Jun-21 | 1,947                  | 2,100.00         | 1.1            |
| Mar-21 | 2,223                  | 2,970.00         | 1.3            |
| Dec-20 | 1,863                  | 2,600.00         | 1.4            |
| Sep-20 | 1,863                  | 2,600.00         | 1.4            |
| Jun-20 | 2,223                  | 2,780.00         | 1.3            |
| Avg.   | 2009                   | 2603             | 1.30           |
| Tota