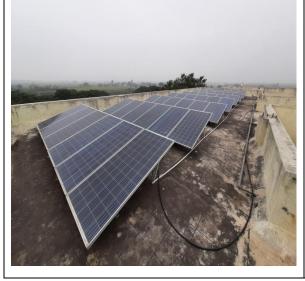

can also be applied for treatment of sewage sludge. Furthermore, a variation of the process is vermifiltration (or vermidigestion) which is used to remove organic matter, pathogens and oxygen demand from wastewater or directly from blackwater of flush toilets

College has vermicompost plant with following specifications

- Pit Size = 8' X 4' X 3'
- Total Area = 576 Sq.ft

Green waste such as dung, grass, etc has been used for this plant. Period of approximate 2 months is required for generation of vermicompost. Aroung 2.5 Tons of vermicompost is generated from this plant

# Following are the some actual images of vermicompost plant









# 9.3 Solar PV System

The college had installed 15.36 kW Rooftop Solar PV System in July 2018. Per month unit generation has been listed below.









#### 9.4 Rain Water Harvesting

The College successfully installed and run the "Rain Water Harvesting System". Currently the have total 3 tanks to store the rain water. One is installed near the chemistry lab which used this water in their laboratory. Other two tanks are installed near to Main Building having capacities of 1500 liters each, overflow of water then transferred to nearby well by 4 inch underground pipeline to refilling ground-water







# 9.5 Awareness of Renewable Energy

College has been taking efforts to create the awareness of solar energy among the students and in nearby villages. Department of Physics organized seminars, workshops, rallies to promote the benefits of solar energy. A department has some own solar equipments such as solar cooker, solar lamp, etc for