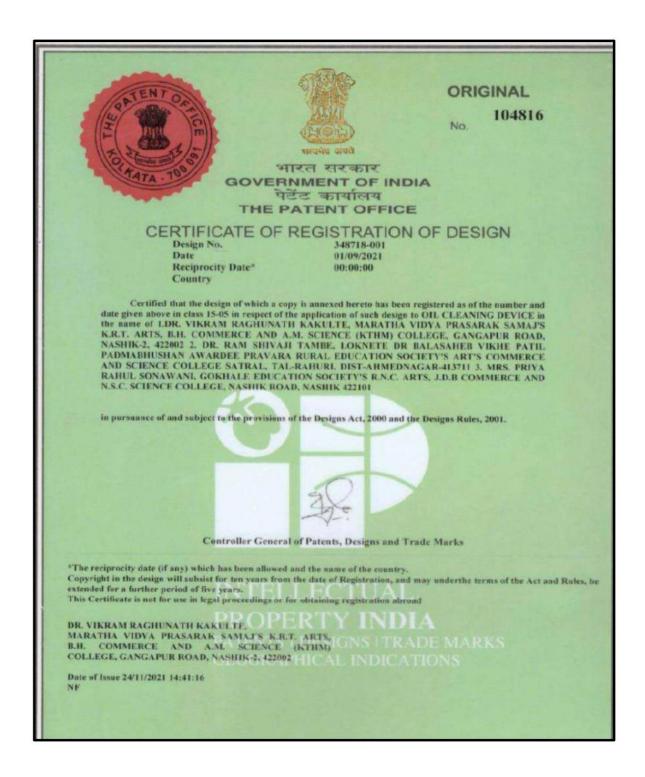

Sr No. | Reference Number | Application Number | Name of Article        | Amount Paid | Amount Computed |
|--------|------------------|--------------------|------------------------|-------------|-----------------|
| 1      | 381802-001       | 381802-001         | 'DIFFUSION CELL'/24-02 | 1000        | 1000            |

Received a sum of Rs. 1000 (Rupees One Thousand only) through

| Payment Mode | Bank Name | Cheque/Draft Number | Cheque/Draft Date | Amount in Rs. |
|--------------|-----------|---------------------|-------------------|---------------|
| Cash         |           |                     |                   | 1000          |

Note: This is electronically generated receipt hence no signature required.

1/1

3. Title of Patent: Oil Cleaning Device Using Biotechnology (Design)



### **4. Title of Patent:** An Improved Process for Synthesis of 3-(Piperazin-1-yl)-1,2-Benzothiazole Derivatives

(12) PATENT APPLICATION PUBLICATION

(21) Application No.202321078503 A

(19) INDIA

(51) International

(86) International

(87) International

Publication No

Filing Date

Filing Date

Application Number

Filing Date

(62) Divisional to

(61) Patent of Addition to Application Number

Application No

classification

(22) Date of filing of Application: 18/11/2023

:A61K31/495, A61K31/496, A61K31/4995,

C07D241/00, C07D277/62, C07D295/00,

C09B29/045

:NA

:NA

: NA

:NA

:NA

(43) Publication Date: 09/02/2024

(54) Title of the invention : AN IMPROVED PROCESS FOR SYNTHESIS OF 3-(PIPERAZIN-1-YL)-1,2-BENZOTHIAZOLE DERIVATIVES

#### (71)Name of Applicant:

#### 1)Prashant Ladka