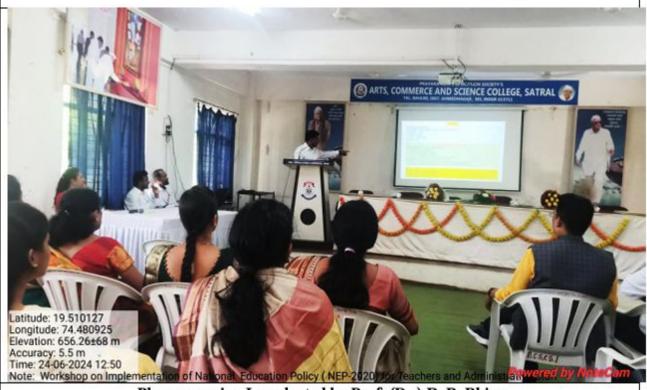

#### **Inaugural Function:**

On the first day of the workshop, the program began with an inaugural function. Prof. (Dr.) P. M. Dongre, the Principal, gave the welcome address. Dr. A. S. Waghmare, Head of the Chemistry Department, introduced the program's theme. The keynote speech was delivered by Dr. Dattatraya Late, Head of the Amity Centre for Nanoscience and Nanotechnology in Mumbai. The guest of honor, Dr. P. M. Dighe, Director of Education at Senior College Non-Technical PRES Pravaranagar, also spoke. Finally, the presidential address was given by Dr. S. N. Hiremath, additional CEO of PRES Pravaranagar.

#### Session I: Dr. Dattatraya Late

After inaugural function, the first session was chaired by Dr. Mahavir Sankhla and was started by speech of Dr. Dattatraya Late. He shared his views on "Nanotechnology the next industrial revolution" which was very explanatory and informative presentation.