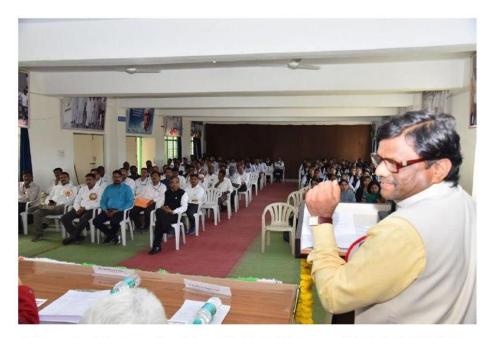

#### Session I: Dr. Dattatraya Late

After inaugural function, the first session was chaired by Dr. Mahavir Sankhla and was started by speech of Dr. Dattatraya Late. He shared his views on "Nanotechnology the next industrial revolution" which was very explanatory and informative presentation.

#### Session II: Dr. Mugdha Lele

The Second session began with Dr. Mugdha Lele, Head Social Innovations Venture Centre, Pune. She talked on "Science tech entrepreneurship" and the Session was chaired by Dr. Vikram Pandit.

#### Session III: Mr. Manik Waghmare

After the lunch break, the third session was conducted by Mr. Manik Waghmare, NCL Innovation Park, Pune. He provided insightful infortation on "Industry Academic Collaboration-bridging the gap" and his session was chaired by Mr. Sharadchandra Karle.

#### Session IV: Dr. Suhas Kulkarni

The last session of the first day was conducted by Dr. Suhas Kulkarni, Assistant Controller of Patent and Design Regional Patent Office, Mumbai. He gave a very informative lecture on "Introduction to Intellectual Property Rights" was chaired by Mr. Navnath Kamble and the first day was ended with question and answer session.