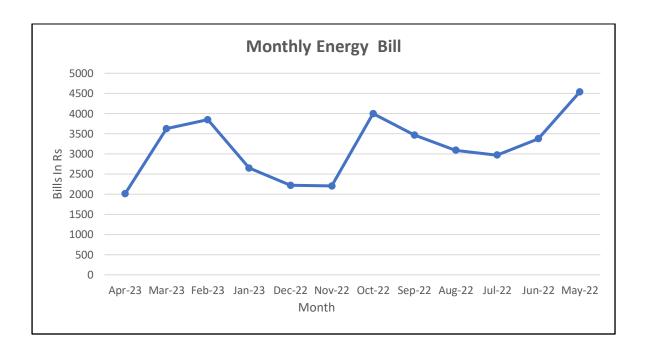

|
| Nov-22 | 206                    | 2202             | 11                         |
| Oct-22 | 419                    | 3998             | 10                         |
| Sep-22 | 356                    | 3467             | 10                         |
| Aug-22 | 311                    | 3088             | 10                         |
| Jul-22 | 297                    | 2969             | 10                         |
| Jun-22 | 345                    | 3374             | 10                         |
| May-22 | 541                    | 4536             | 8                          |
| Avg    | 324                    | 3165             | 10                         |

Below graph shows the monthly energy consumption.



Below graph shows the monthly energy bill Rs.



#### Energy & Green Audit Report – Arts, Commerce and Science College, Satral, Tal-Rahuri

Below graph shows the monthly per unit charges.



# Energy & Green Audit Report – Arts, Commerce and Science College, Satral, Tal-Rahuri

#### **5.2** Observations & Remark

| Sr.No. | Parameter                                                                          | Observation                                                     | Remark             |
|--------|------------------------------------------------------------------------------------|-----------------------------------------------------------------|--------------------|
| 1      | Contract Demand                                                                    | Contract demand of the college is 15 kVA                        | No a