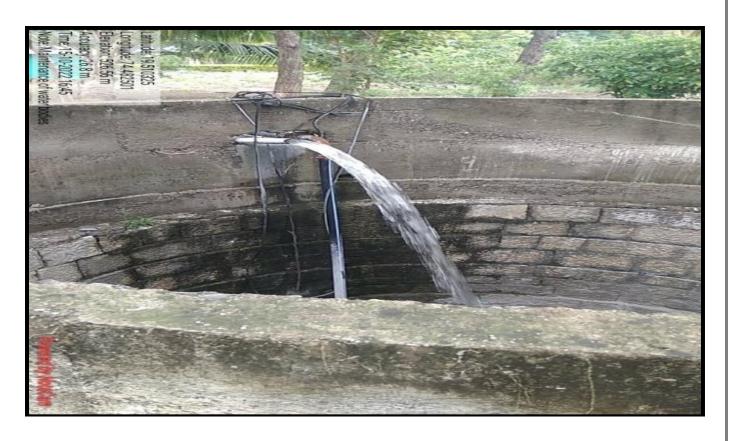

#### 3.3 Maintenance of water bodies

**Underground Water Tank** 

Water Tank for collection of Rain Water Harvesting

**OpenWell Recharge** 

**Recharge of Water Bodies** 