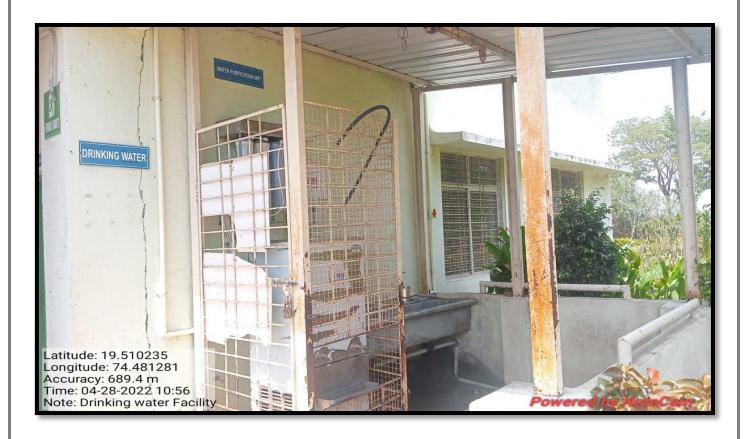

## 1.3 Sensor Based Energy Conservation

**Motion Sensor Based LED Bulb** 

**Sensor Based Drinking Water System** 

**Sensor Based Electronic Bell** 