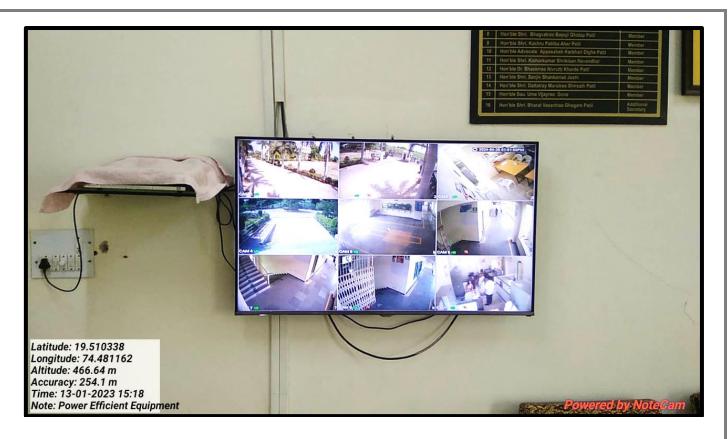

### 1.4 Use of LED Bulbs/ Energy Efficient Equipment

**Use of LED Lights** 

**Use of LED Lights** 

**Power Efficient Air Conditioner** 

**Power Efficient Refrigerator** 

**Ultra-modern LED TV** 

**LED Street Light** 