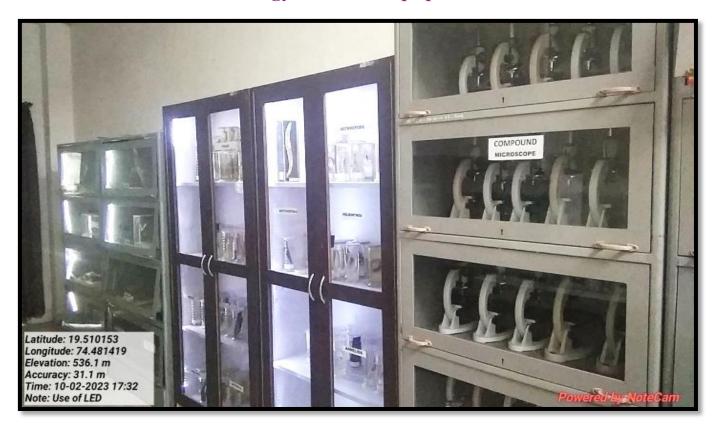

### 1.4 Use of LED Bulbs/ Energy Efficient Equipment

**Use of LED Lights** 

**Use of LED Lights** 

**Power Efficient Air Conditioner** 

**Power Efficient Refrigerator** 

**Ultra-modern LED TV** 

**LED Street Light** 