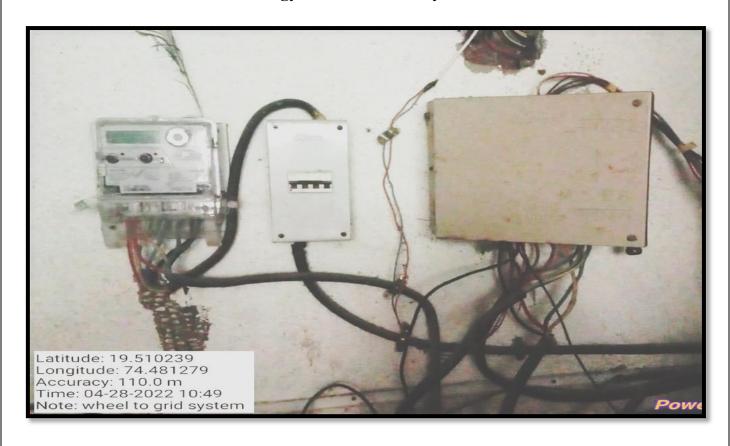

#### 1.2 Wheeling to Grid

**Solar Energy Wheel to Grid System Panel** 

**Energy Meter** 

**Solar NET Meter** 