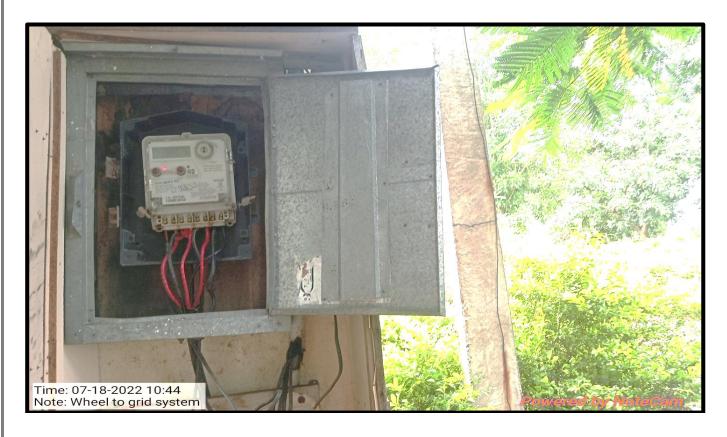

#### 1.2 Wheeling to Grid

**Solar Energy Wheel to Grid System Panel** 

**Energy Meter** 

**Solar NET Meter** 