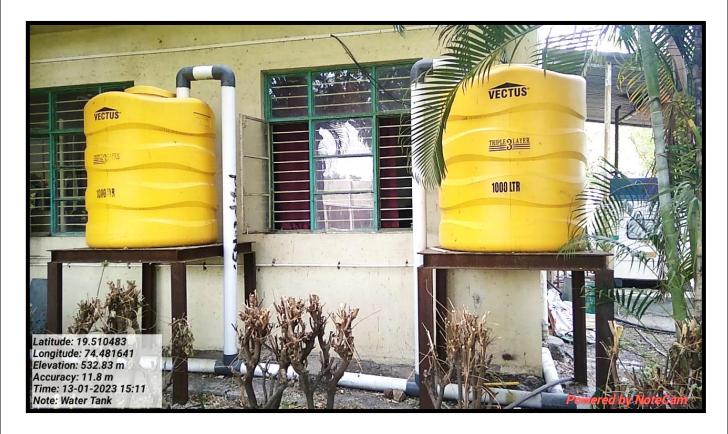

# 3.1 Rain Water Harvesting

**Collection of Rain Water From Roof Top** 

**Rain Water Harvesting** 

**Overhead Water Tank** 