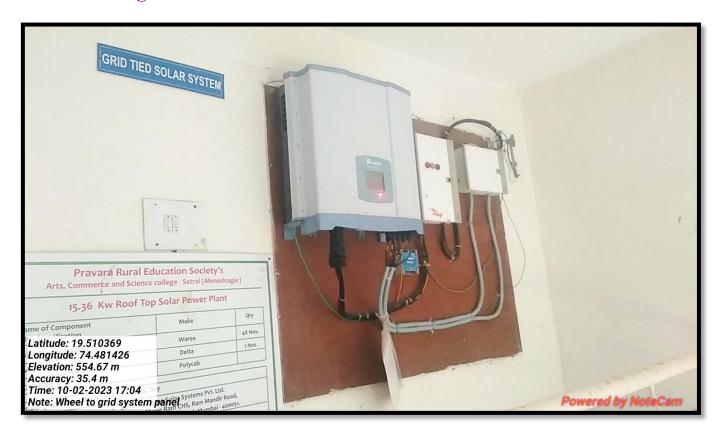

#### 1.2 Wheeling to Grid

**Solar Energy Wheel to Grid System Panel** 

**Energy Meter** 

**Solar NET Meter** 