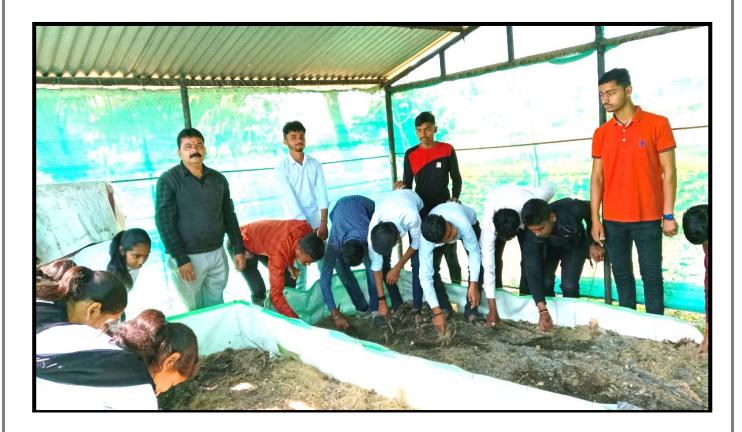

#### Collection and Use of Biodegradable Solid Waste for Vermicomposting

Collection and Use of Biodegradable Solid Waste for Vermicomposting

Waste Recycling System: Vermi-composting Unit

Waste Recycling: Vermi-composting Bed

Students engaged in Vermi-culture and Vermi-composting