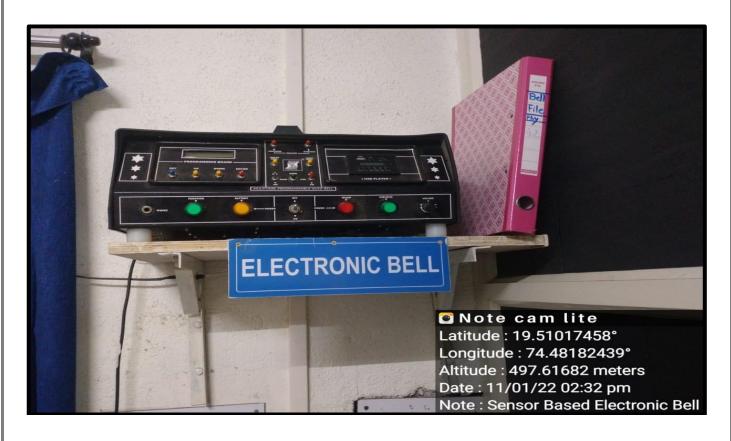

## 1.3 Sensor Based Energy Conservation

**Motion Sensor Based LED Bulb** 

**Sensor Based Drinking Water System** 

**Sensor Based Electronic Bell** 