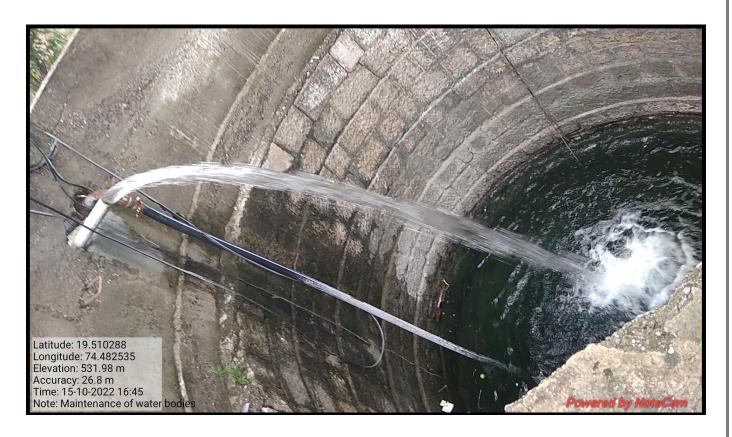

#### 3.3 Maintenance of water bodies

**Underground Water Tank** 

Water Tank for collection of Rain Water Harvesting

**OpenWell Recharge** 

**Recharge of Water Bodies** 