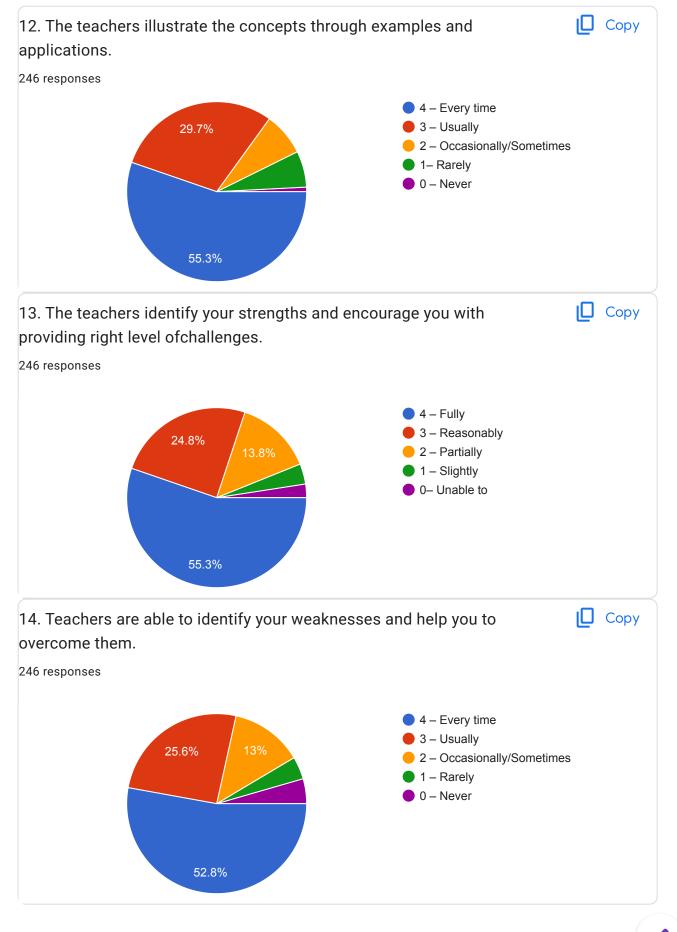

|  |           |          |          |        |  |            |          |          |   |     |

|            |  | - |  |
|------------|--|---|--|
| 4          |  |   |  |
| 00         |  |   |  |
| 27         |  |   |  |
| 42         |  |   |  |
| 24         |  |   |  |
| 38         |  |   |  |
| 15         |  |   |  |
| 46         |  |   |  |
| 18         |  |   |  |
| 35         |  |   |  |
| 06         |  |   |  |
| 9379756137 |  |   |  |
| 33806      |  |   |  |
| 123613     |  |   |  |
| 123668     |  |   |  |
| 09         |  |   |  |
| 26         |  |   |  |
| 67         |  |   |  |
| 01         |  |   |  |
| 43         |  |   |  |
| 207012     |  |   |  |
| 49         |  |   |  |
|            |  |   |  |



## Student Satisfaction Survey on Teaching Learning Process















| 21. Give three observation / suggestions to improve the overall teaching – learning experience in your institution.                                    |
|--------------------------------------------------------------------------------------------------------------------------------------------------------|
| 149 responses                                                                                                                                          |
| Νο                                                                                                                                                     |
| Very good                                                                                                                                              |
| Yes