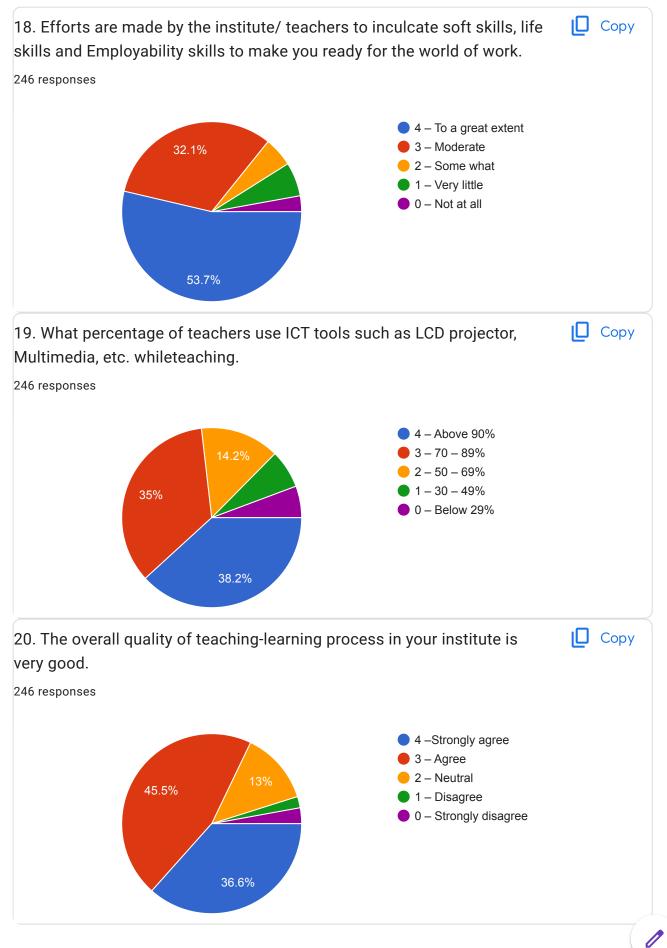

|  |           |          |          |        |  |            |          |          |   |     |

|            |  | - |  |
|------------|--|---|--|
| 4          |  |   |  |
| 00         |  |   |  |
| 27         |  |   |  |
| 42         |  |   |  |
| 24         |  |   |  |
| 38         |  |   |  |
| 15         |  |   |  |
| 46         |  |   |  |
| 18         |  |   |  |
| 35         |  |   |  |
| 06         |  |   |  |
| 9379756137 |  |   |  |
| 33806      |  |   |  |
| 123613     |  |   |  |
| 123668     |  |   |  |
| 09         |  |   |  |
| 26         |  |   |  |
| 67         |  |   |  |
| 01         |  |   |  |
| 43         |  |   |  |
| 207012     |  |   |  |
| 49         |  |   |  |
|            |  |   |  |



## Student Satisfaction Survey on Teaching Learning Process















| 21. Give three observation / suggestions to improve the overall teaching – learning experience in your institution.                                    |
|--------------------------------------------------------------------------------------------------------------------------------------------------------|
| 149 responses                                                                                                                                          |
| Νο                                                                                                                                                     |
| Very good                                                                                                                                              |
| Yes