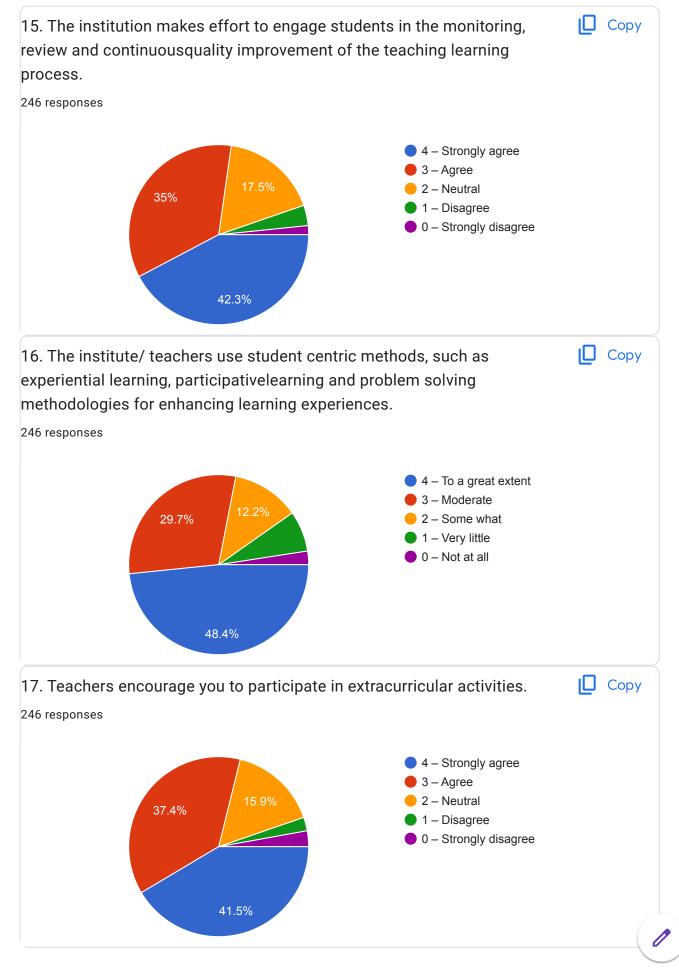

|  |           |          |          |        |  |            |          |          |   |     |

|            |  | - |  |
|------------|--|---|--|
| 4          |  |   |  |
| 00         |  |   |  |
| 27         |  |   |  |
| 42         |  |   |  |
| 24         |  |   |  |
| 38         |  |   |  |
| 15         |  |   |  |
| 46         |  |   |  |
| 18         |  |   |  |
| 35         |  |   |  |
| 06         |  |   |  |
| 9379756137 |  |   |  |
| 33806      |  |   |  |
| 123613     |  |   |  |
| 123668     |  |   |  |
| 09         |  |   |  |
| 26         |  |   |  |
| 67         |  |   |  |
| 01         |  |   |  |
| 43         |  |   |  |
| 207012     |  |   |  |
| 49         |  |   |  |
|            |  |   |  |



## Student Satisfaction Survey on Teaching Learning Process















| 21. Give three observation / suggestions to improve the overall teaching – learning experience in your institution.                                    |
|--------------------------------------------------------------------------------------------------------------------------------------------------------|
| 149 responses                                                                                                                                          |
| Νο                                                                                                                                                     |
| Very good                                                                                                                                              |
| Yes