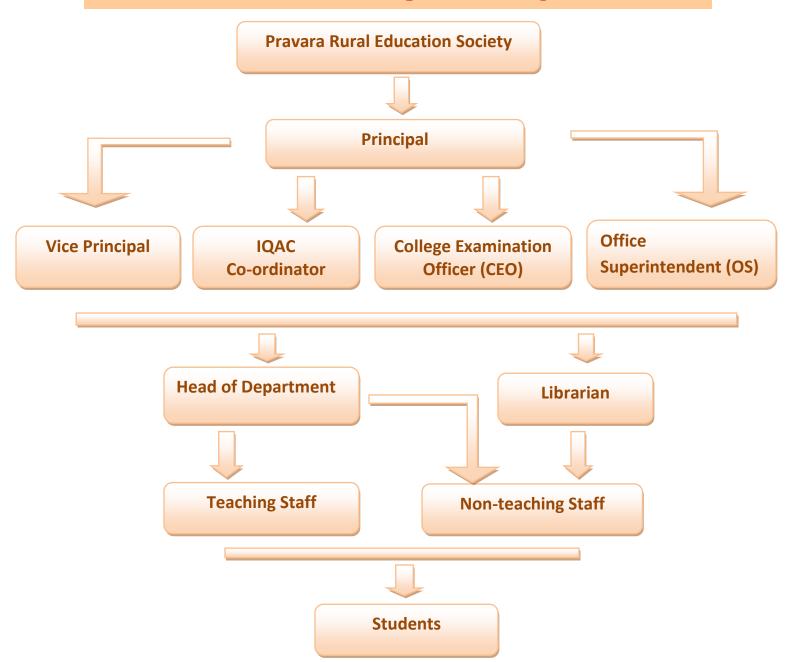

# **Academic Management System**

# Academic Management System

The college has a well structured management system headed by the Principal. Besides the assistance from teaching and non-teaching staff, software such as VRIDDHI, KOHA, TALLY are also put to use for the effective management of various student and staff related activities in the college.

These software are upgraded from time to time through the regular annual maintenance contract. They are helpful as a single window for college administrations.

Vice Principal, IQAC Coordinator, CEO and OS help the Principal in the smooth conduction of the college administration. Head of the departments plan and execute the academic and co-curricular activities in the department. Librarian ensures the provision of learning resources for the staff and students.